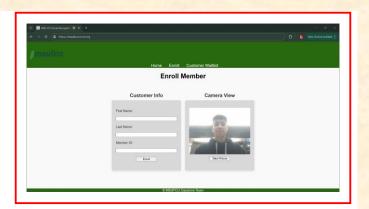

# Team MSUFCU Artwork Feedback (Griffin) Original Artwork

#### **Modified Artwork**

UFCU)
Lansing
tewide,
assets,
achieve

vides a ut their of the ning to rovide a zes the

-person neras to akes the ost part,

ividuals ve their atabase. res their

fication an then ller also ssisting

ilt with nation I

UFCU)
Lansing
tewide,
assets,
achieve
vides a
ut their
of the
ning to
rovide a
zes the

-person neras to ikes the ost part,

ividuals ve their atabase. res their

fication an then ller also ssisting

ilt with nation I