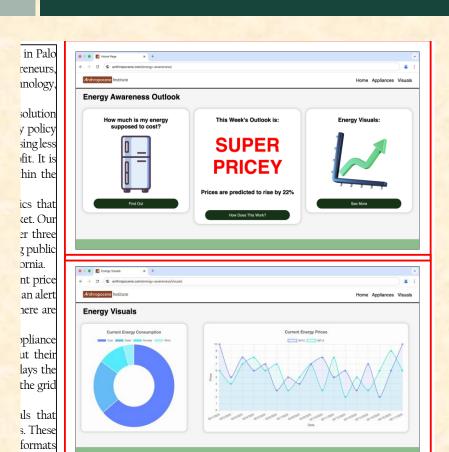

### Team Anthropocene Institute Artwork Feedback (Sam) Original Artwork Feedback

- You don't need to do anything.
- Nice work!
- Thanks!

### Team Anthropocene Institute Artwork Feedback (Sam) Original Artwork Modified Artwork

Anthropocene Institute

in Palo reneurs ınology **Energy Awareness Outlook** solution This Week's Outlook is: How much is my energy y policy sing less **SUPER** fit. It is **PRICEY** hin the ics that ret. Our er three z public ornia. nt price an alert Home Appliances Visuals nere are **Energy Visuals** Current Energy Prices Current Energy Consumption pliance ut their lays the the grid uls that s. These formats SS and Anthropocene Institute k which