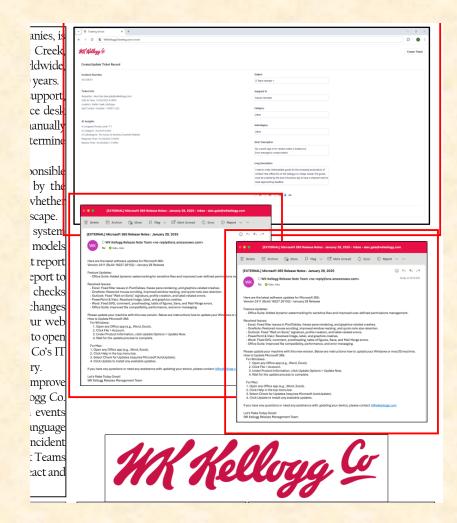

#### Team WK Kellogg Co Artwork Feedback (Luke) Original Artwork Feedback

anies, is Creek, ldwide, years. upport ce desk ianually termine onsible by the vhether scape. system models t report eport to checks changes ur web to open

Co's IT ry. mprove ogg Co. events inguage ncident t Teams

- Your upper artwork is mostly whitespace. Fill int the text boxes with things more interesting that "IT Team Member 1", Category "Other", and Subcategory "Other".
- Add a border (or thicker border) to the top artwork. I added one with Word to illustrate. Use PowerPoint. Read the instructions.
- There's too much whitespace. Add another piece of artwork. If nothing else, add another example like the bottom artwork. I duplicated the bottom artwork just to illustrate.

### Team WK Kellogg Co Artwork Feedback (Luke) Original Artwork Modified Artwork

anies, is
Creek, Idwide, Vears.

Toport, ce desk annually termine

Toport,

| The Control of Contr

WK Kellogg Co

system

models