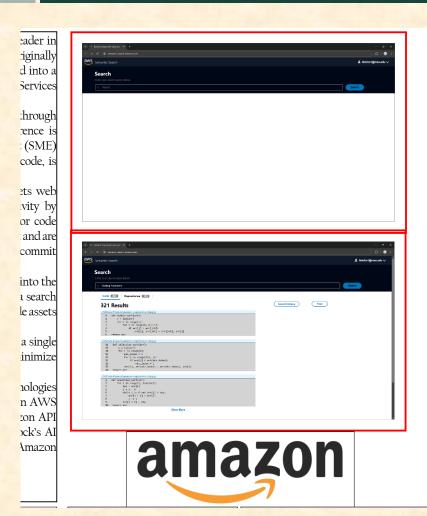

### Team Amazon Artwork Feedback (Griffin) Original Artwork

## Team Amazon Artwork Feedback (Griffin) Original Artwork