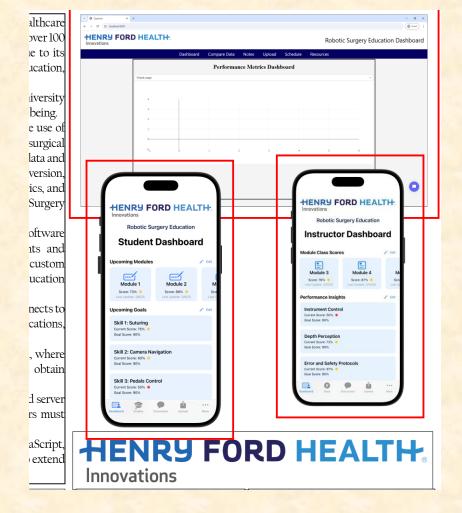

#### Team Henry Ford Innovations RSE Artwork Feedback (Luke) Original Artwork Feedback

- Your performance metrics dashboard is empty. Redo this with some data.
- I moved and resize things. Keep this layout exactly as it is now.

#### Team Henry Ford Innovations RSE Artwork Feedback (Luke) Original Artwork Modified Artwork