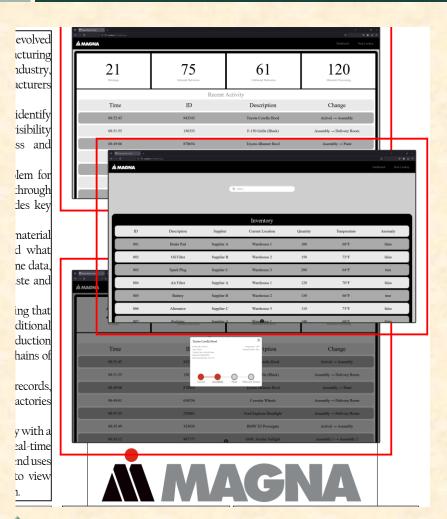

### Team Magna Artwork Feedback (Griffin) Original Artwork

#### Feedback

- You don't need to do anything.
- Nice work!
- Thanks!