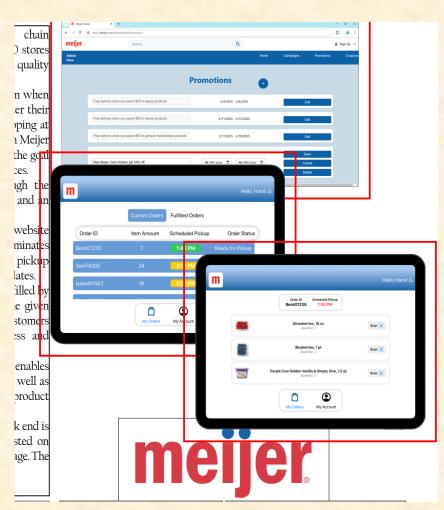

### Team Meijer Artwork Feedback (Sam) Original Artwork

#### Feedback

- · I resized and moved things a big.
- You don't need to do anything.
- Nice work!
- Thanks!