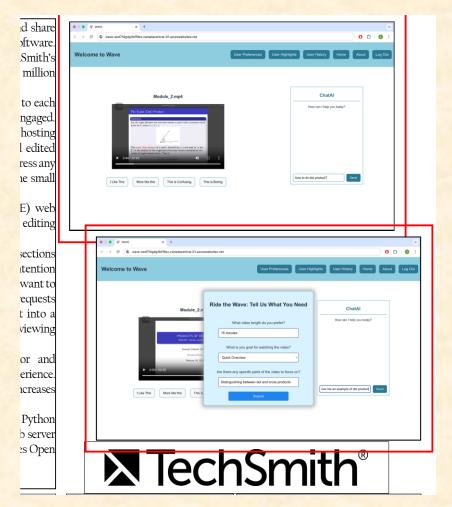

# Team TechSmith Artwork Feedback (Griffin) Original Artwork

#### Feedback

d share oftware. Smith's million

to each ngaged hosting l edited ress any

ne small

E) web editing

sections itention want to equests t into a

or and erience.

oreases

viewing

Python b server s Open

- Your artwork png files were not named correctly. I renamed them for you at a cost.
- Redo the top artwork so there's something in the chat window.
- I resized and repositioned things a bit. Leave the sizes and positions as I have changed them.

### Team TechSmith Artwork Feedback (Griffin) Original Artwork

#### **Modified Artwork**

sections

itention

want to requests

t into a viewing

or and

erience.

ıcreases

Python

b server

es Open