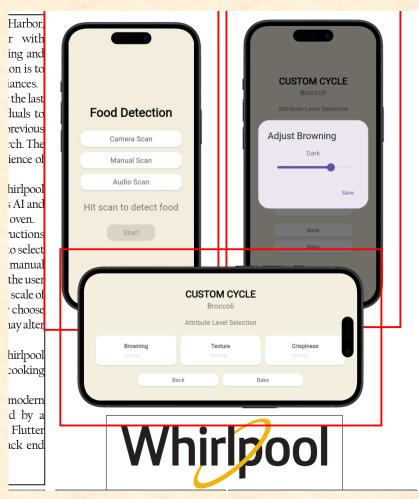

### Team Whirlpool Artwork Feedback (Sam) Original Artwork

# Feedback

- Your artwork has too much whitespace around it.
   When you redo it, crop it closer using paint.net. Read the directions.
- Your artwork is incredibly boring. Instead of showing a screen with a button "Camera Scan" show the result of a camera scan. How about a picture of broccoli?
- Redo your artwork so it's more interesting.
- Check out the artwork from last semester's Whirlpool project.