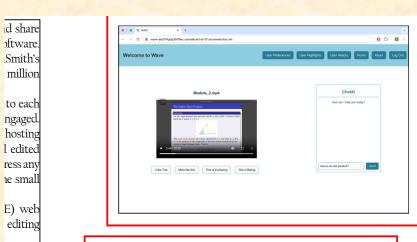

### Team TechSmith Artwork Feedback (Griffin) Original Artwork

#### **Modified Artwork**

sections

itention

want to requests

t into a viewing

or and

erience.

ıcreases

Python

b server

es Open