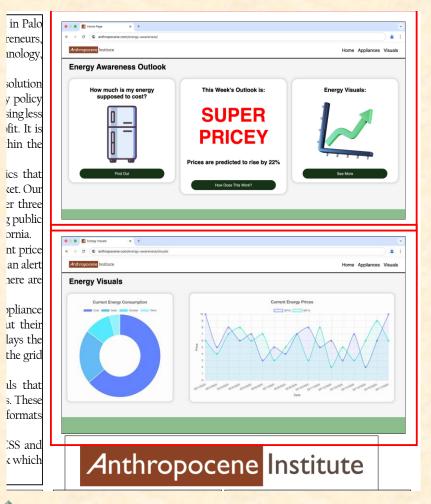

### Team Anthropocene Institute Artwork Feedback (Sam) Original Artwork Feedback

- You don't need to do anything.
- Nice work!
- Thanks!

### Team Anthropocene Institute Artwork Feedback (Sam) Original Artwork Modified Artwork

Anthropocene Institute

in Palo reneurs ınology **Energy Awareness Outlook** solution This Week's Outlook is: How much is my energy y policy sing less **SUPER** fit. It is **PRICEY** hin the ics that ret. Our er three z public ornia. nt price an alert Home Appliances Visuals nere are **Energy Visuals** Current Energy Prices Current Energy Consumption pliance ut their lays the the grid uls that s. These formats SS and Anthropocene Institute k which