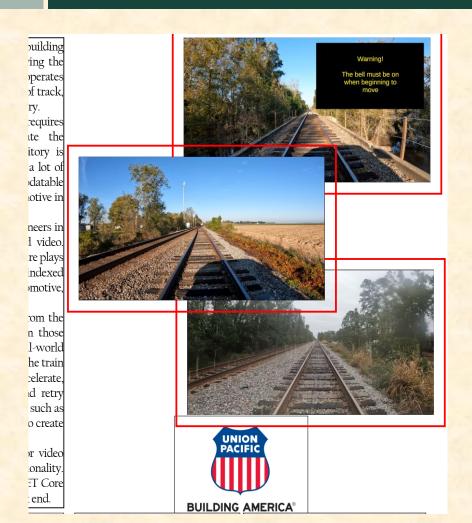

### Team Union Pacific Artwork Feedback (Luke) Original Artwork Feedback

- All of your artwork needs to be framed with a Windows frame or something. I added a simple frame using Word, but you should screen grab the Windows app frame.
- The lower two artworks are merely images of track.
   Add something (like the top one) to illustrate the use of your software.

### Team Union Pacific Artwork Feedback (Luke) Original Artwork Modified Artwork