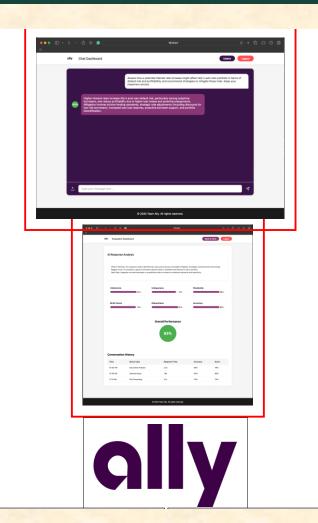

### Team Ally Artwork Feedback (Sam) Original Artwork

#### Feedback

- Top Artwork
  - Minimize the empty blank space on either side. (That's not the way to "fill" whitespace.")
  - Add at least two more chat text interactions.
  - Add a border
- Too much whitespace.
- Add a third artwork to the bottom