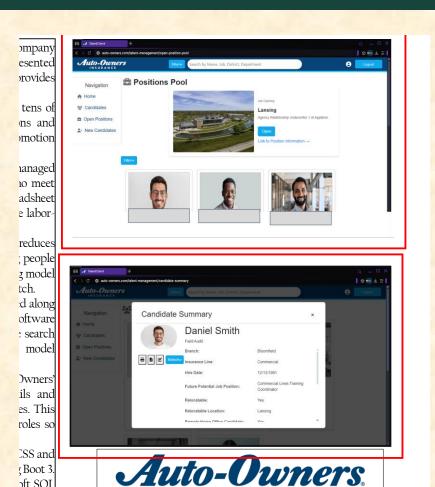

### Team Auto-Owners Artwork Feedback (Sam) Original Artwork Feedback

- Fix the aspect ratios of the photos in your app. They are clearly distorted.
- Eliminate two of the artworks. Be sure to delete the eliminated png files and renumber the remaining ones.
- Redo the upper artwork so the bottoms of the candidate photos are visible with a white strip of your app below. Make the photo smaller. Add a border to your png file.
- Add borders to your artwork using PowerPoint. Read the directions!

#### Team Auto-Owners Artwork Feedback (Sam) **Original Artwork Modified Artwork**

INSURANCE

oft SQL