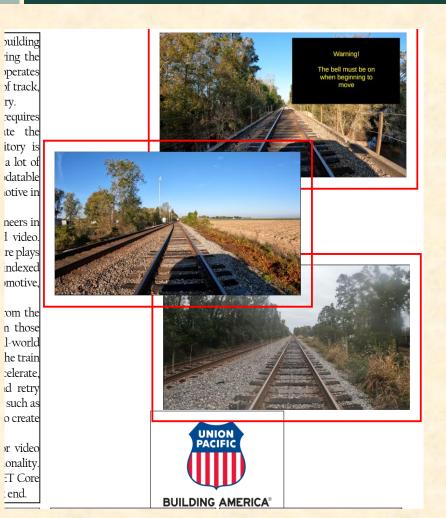

### Team Union Pacific Artwork Feedback (Luke) Original Artwork Feedback

- All of your artwork needs to be framed with a Windows frame or something. I added a simple frame using Word, but you should screen grab the Windows app frame.
- The lower two artworks are merely images of track.
   Add something (like the top one) to illustrate the use of your software.

### Team Union Pacific Artwork Feedback (Luke) Original Artwork Modified Artwork