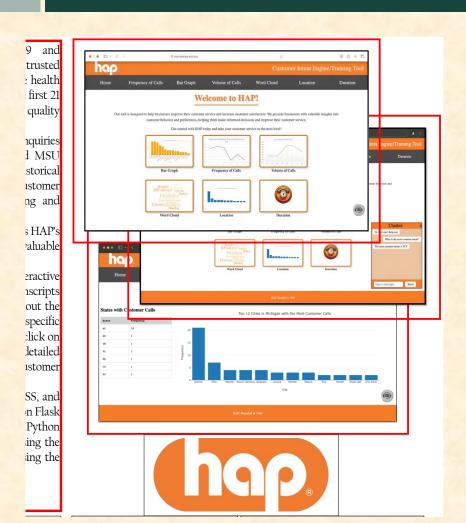

### Team HAP Artwork Feedback (Sam) Original Artwork

#### Feedback

- Your top and middle artwork are the same with just the addition of the chatbot box. I deleted the png file for your top artwork and renumbered the remaining two.
- Your middle artwork, now your top artwork, had a bit too much whitespace around it. I cropped it.
- I resized and repositioned your artwork a bit. Leave the layout as is.
- The borders of your artwork do not match. Redo them and add consistent borders.

#### Team HAP Artwork Feedback (Sam) Original Artwork

#### Modified Artwork