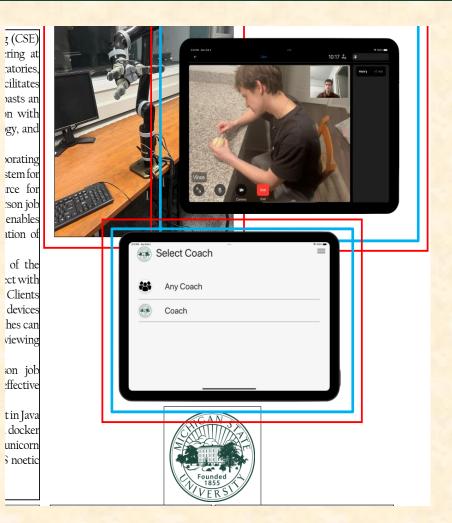

#### Team Michigan State University CSE RJC Artwork Feedback (Luke) Original Artwork Feedback

- Your artwork 2 and 3 has WAY too much whitespace around it. I added a blue border in Word to illustrate. Crop the excessive whitespace using Paint.net. Read the instructions.
- Fix the "Select Coach" artwork so it contains something more interesting.
- I resized and positioned things. After you crop the whitespace on the iPad artwork, resize them so they are the same size as each other and the same size as I have made them.

### Team Michigan State University CSE RJC Artwork Feedback (Luke) Original Artwork Modified Artwork