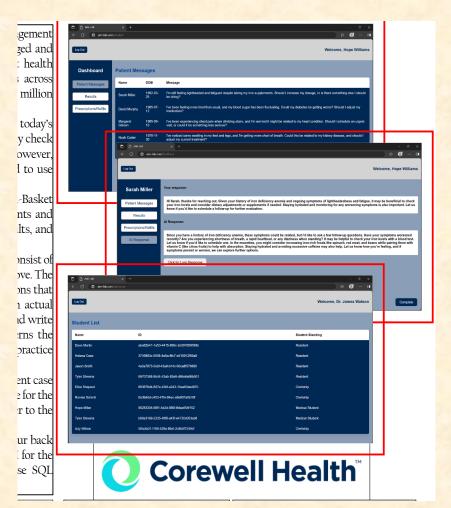

### Team Corewell Health Artwork Feedback (Griffin) Original Artwork Feedback

- Your middle artwork is a bit too far into the margin. I moved it left a bit.
- You don't need to do anything.
- Nice work!
- Thanks!

### Team Corewell Health Artwork Feedback (Griffin) Original Artwork Modified Artwork