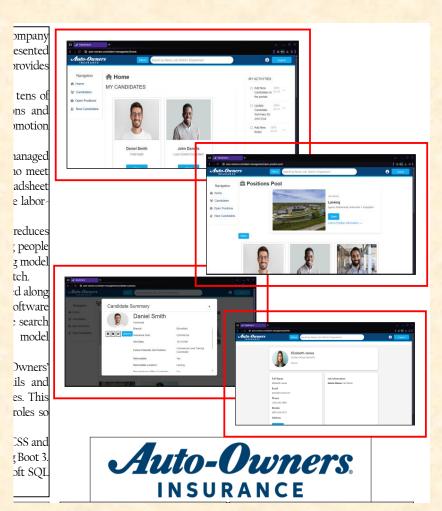

### Team Auto-Owners Artwork Feedback (Sam) Original Artwork Feedback

- Fix the aspect ratios of the photos in your app. They are clearly distorted.
- Eliminate two of the artworks. Be sure to delete the eliminated png files and renumber the remaining ones.
- Redo the upper artwork so the bottoms of the candidate photos are visible with a white strip of your app below. Make the photo smaller. Add a border to your png file.
- Add borders to your artwork using PowerPoint. Read the directions!

#### Team Auto-Owners Artwork Feedback (Sam) **Original Artwork Modified Artwork**

INSURANCE

oft SQL