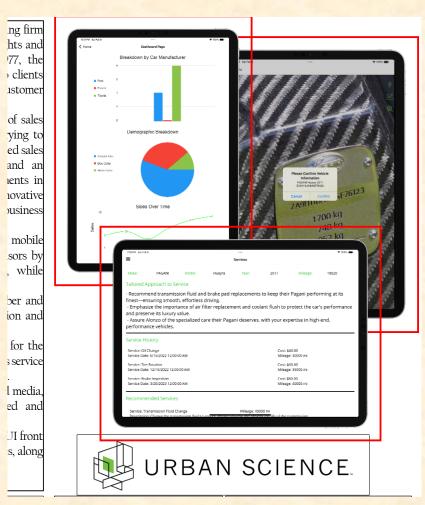

### Team Urban Science Artwork Feedback (Griffin) Original Artwork Feedback

- I resized and moved things a big.
- You don't need to do anything.
- Nice work!
- Thanks!

# Team Urban Science Artwork Feedback (Griffin) Original Artwork Modified Artwork

ng firm hts and 77, the Breakdown by Car Manufacturer clients ıstomer of sales ying to ed sales and an ients in novative ousiness mobile sors by while Recommend transmission fluid and brake pad replacements to keep their Pagani performing at its est-ensuring smooth, effortless driving. ber and ion and and preserve its luxury value. Assure Alonzo of the specialized care their Pagani deserves, with your expertise in high-end, for the service Cost: \$60.00 Mileage: 35000 mi l media. ed and JI front s, along

URBAN SCIENCE.