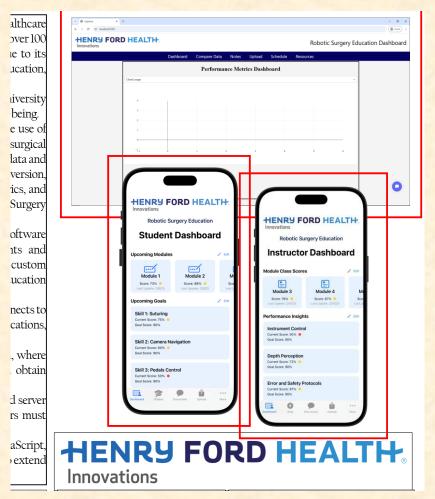

#### Team Henry Ford Innovations RSE Artwork Feedback (Luke) Original Artwork Modified Artwork