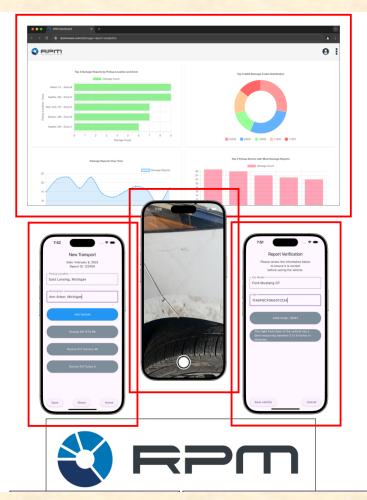

### Team RPM Artwork Feedback (Sam) Original Artwork

#### Modified Artwork

ompany freight ica and invests

vehicle ages on process human d AI to

drivers lamages ge, they Our AI damage damage

through s, track les realporting sputes. he web ed with reports sorFlow without mlessly ing and