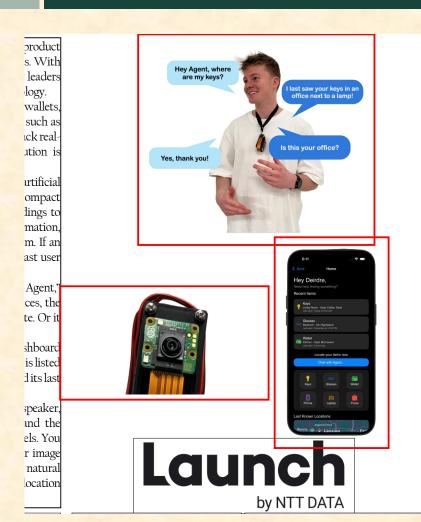

#### Feedback

- The textbox of your lower left artwork clipped the artwork. I fixed it.
- Is that Will in the photo? If so, you should redo your mobile artwork with "Hey Will" instead of "Hey Deirdre".
- I resized and repositioned things. Leave them as they are.