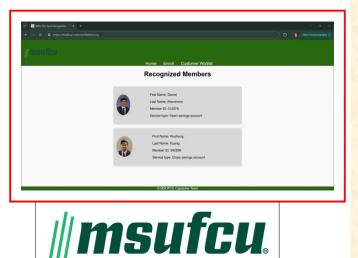

# Team MSUFCU Artwork Feedback (Griffin) Original Artwork

#### Feedback

UFCU)
Lansing
Itewide,
assets,
achieve

vides a ut their of the ning to rovide a zes the

person neras to akes the ost part,

ividuals ve their atabase. es their

fication an then ller also ssisting

ilt with nation I

- Your artwork contains too much whitespace. Either update your app so it has less whitespace or redo the screen grabs with WAY less whitespace. I cropped them in Word to Illustrate.
- After eliminating the whitespace, you should consider adding a fourth piece of artwork.
- In the top artwork, fill in the Customer info textboxes.