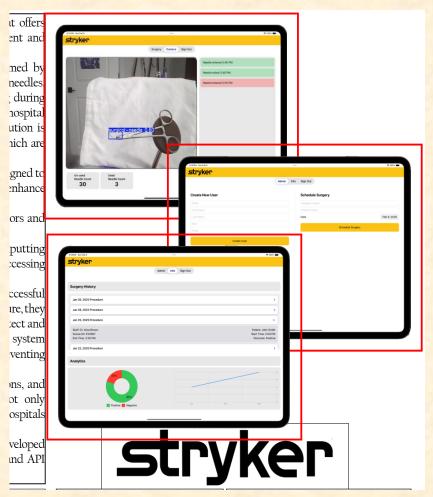

### Team Stryker IST Artwork Feedback (Sam) Original Artwork

#### Feedback

- For the "Create New User" artwork, now the middle artwork, fill in the textboxes with realistic looking entries, and redo the screen grab.
- I resized and repositioned things. Leave them as they are.
- I renumbered your artwork png files to reflect the change in the top to bottom order of the artwork.

# Team Stryker IST Artwork Feedback (Sam) Original Artwork

#### **Modified Artwork**