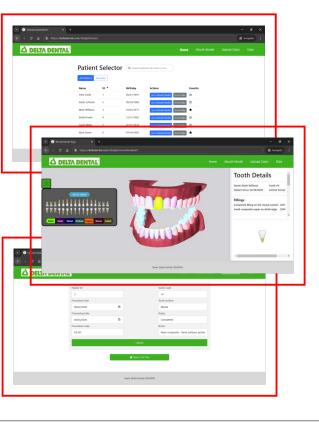

### Team Delta Dental 3DADPH Artwork Feedback (Sam) Original Artwork Feedback

m their claims may be y of the 7, which les any ng to a

ing the patient's in, and plays all nts and

upload m or by

patient's omplete nents in

g Delta patient

Angular. provides connect

- I resized and repositioned your artwork a bit.
- You don't need to do anything.
- Nice work!
- Thanks!