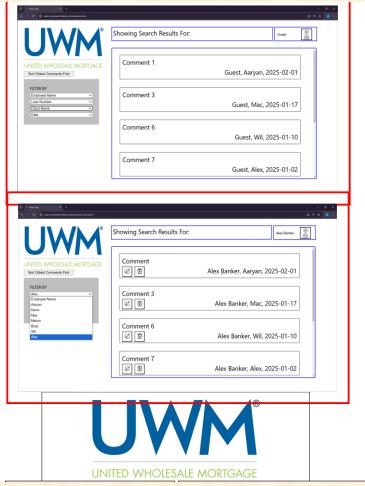

# Team UWM Artwork Feedback (Luke) Original Artwork

#### Feedback

holesale ortgage Showing Search Results For 3 largest ncy and Comment 1 Guest, Aarvan, 2025-02-01 nber of Comment 3 Finding Guest, Mac, 2025-01-17 ecomes Comment 6 ll other Guest, Wil, 2025-01-10 Comment 7 is issue Guest, Alex, 2025-01-02 :, which nments. find by saction, Showing Search Results For: e, or the Ø the user Alex Banker, Aaryan, 2025-02-01 of that Comment 3 west or Ø i Alex Banker, Mac, 2025-01-17 Comment 6 saction, Ø Alex Banker, Wil, 2025-01-10 shown Comment 7 Ø 🗓 Alex Banker, Alex, 2025-01-02 ont end JWM's nt and nect the

UNITED WHOLESALE MORTGAGE

- While the layout and looks of your artwork is okay, it contains nothing but placeholder text.
- Redo both pieces of artwork with meaningful and realistic looking text. Moreover, the top and bottom examples should illustrate something different and not simply two versions of the same thing.

#### Modified Artwork

holesale ortgage Showing Search Results For 3 largest ncy and Comment 1 Guest, Aarvan, 2025-02-01 nber of Comment 3 Finding Guest, Mac, 2025-01-17 ecomes Comment 6 ll other Guest, Wil, 2025-01-10 Comment 7 is issue Guest, Alex, 2025-01-02 :, which nments. find by saction, Showing Search Results For: e, or the the user Ø Alex Banker, Aaryan, 2025-02-01 of that Comment 3 west or Ø Alex Banker, Mac, 2025-01-17 Comment 6 saction, Ø Alex Banker, Wil, 2025-01-10 shown Comment 7 Ø 🗓 Alex Banker, Alex, 2025-01-02 ont end JWM's nt and nect the