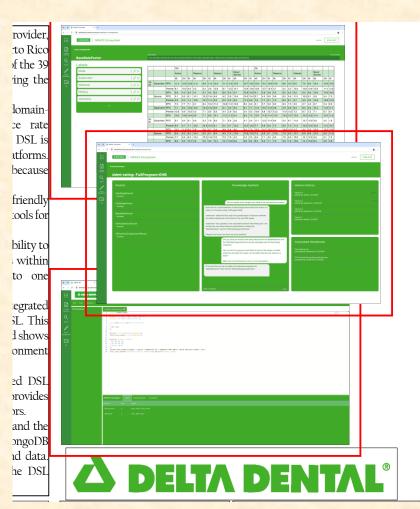

### Team Delta Dental dSLATE Artwork Feedback (Sam) Original Artwork Feedback

- I resized and repositioned your artwork a bit.
- I brought the bottom artwork to the front to see the code.
- You don't need to do anything.
- Nice work!
- Thanks!

## Team Delta Dental dSLATE Artwork Feedback (Sam) Original Artwork Modified Artwork