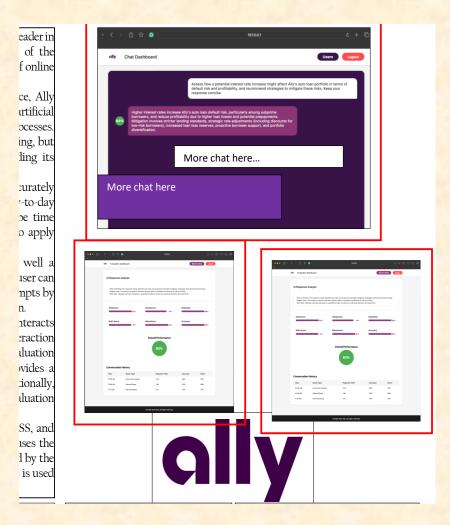

### Team Ally Artwork Feedback (Sam) Original Artwork

#### Modified Artwork

eader in of the f online ce, Ally urtificial ocesses. ing, but ling its curately to-day be time

well a aser can npts by n.

o apply

nteracts eraction duation wides a

tionally,

ıluation

SS, and uses the distribution the list used

#### Feedback

- Top Artwork
  - Minimize the empty blank space on either side. (That's not the way to "fill" whitespace.")
  - Add at least two more chat text interactions.
  - Add a border
- Too much whitespace.
- Add a third artwork to the bottom