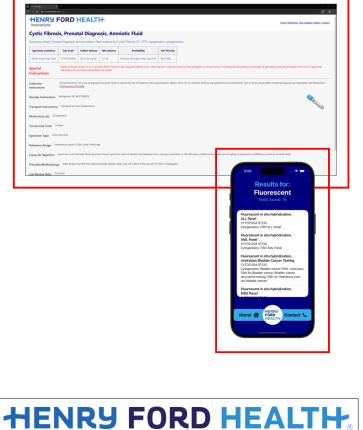

#### Team Henry Ford Innovations eLUG Artwork Feedback (Luke) Original Artwork Feedback

althcare medical t Henry . Their 'es their

als can for lab ectronic testing llection users to ures are

riendly, s, both have a

althcare curity – rs have ity and

althcare st pages s direct oration. L, CSS, veloped atabase, 1 data.

- This is exactly like an example of artwork that I showed in lecture with too much white space.
- Add a second artwork of the mobile artwork. I just duplicated your existing artwork to illustrate.
- I moved and resize things. Keep this layout exactly as it is now.