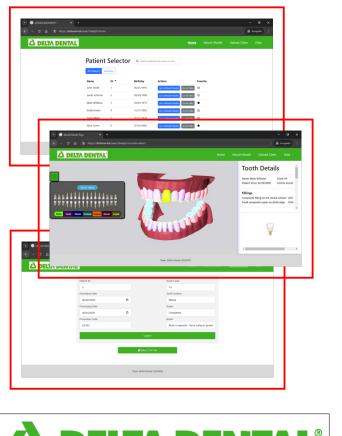

### Team Delta Dental 3DADPH Artwork Feedback (Sam) Original Artwork Feedback

m their claims may be y of the 7, which les any ng to a

ing the patient's in, and plays all nts and

upload m or by

patient's omplete nents in

g Delta patient

Angular. provides connect

- I resized and repositioned your artwork a bit.
- You don't need to do anything.
- Nice work!
- Thanks!