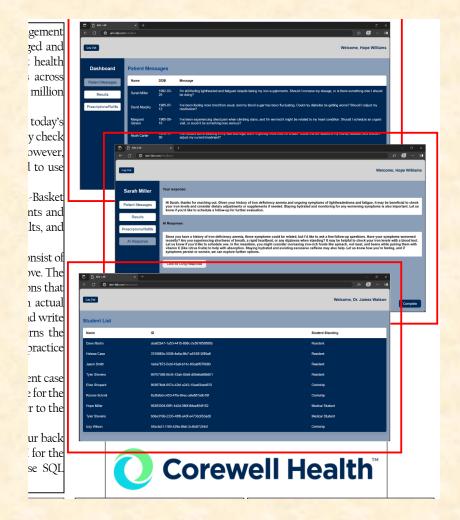

### Team Corewell Health Artwork Feedback (Griffin) Original Artwork Feedback

- Your middle artwork is a bit too far into the margin. I moved it left a bit.
- You don't need to do anything.
- Nice work!
- Thanks!

### Team Corewell Health Artwork Feedback (Griffin) Original Artwork Modified Artwork