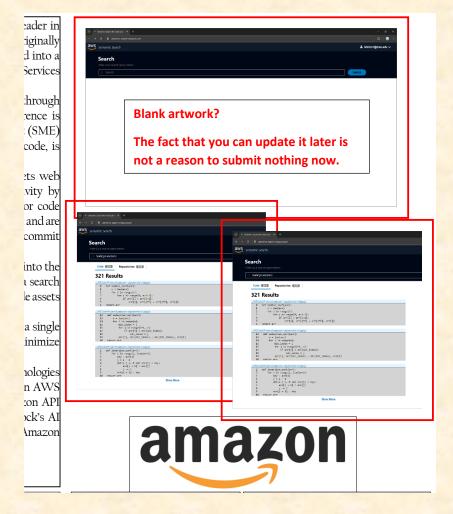

#### Feedback

- The top artwork is blank! The fact that you may be able to update it later is not an excuse for providing nothing now. Redo the upper artwork with something interesting.
- Eliminate the whitespace from the lower artwork.
- Either add something to the lower artwork to eliminate the whitespace or add a third artwork.
- Either add borders or make your added borders thicker.

## Team Amazon Artwork Feedback (Griffin) Original Artwork

#### **Modified Artwork**

ader in iginally d into a Services :hrough rence is (SME) code, is ets web vity by or code and are commit into the ı search le assets a single inimize nologies n AWS zon AP ck's AI amazon **\mazon** 