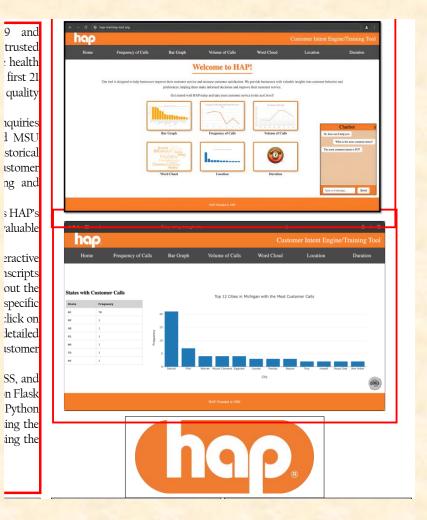

### Team HAP Artwork Feedback (Sam) Original Artwork

#### Feedback

- Your top and middle artwork are the same with just the addition of the chatbot box. I deleted the png file for your top artwork and renumbered the remaining two.
- Your middle artwork, now your top artwork, had a bit too much whitespace around it. I cropped it.
- I resized and repositioned your artwork a bit. Leave the layout as is.
- The borders of your artwork do not match. Redo them and add consistent borders.

#### Team HAP Artwork Feedback (Sam) Original Artwork

#### Modified Artwork