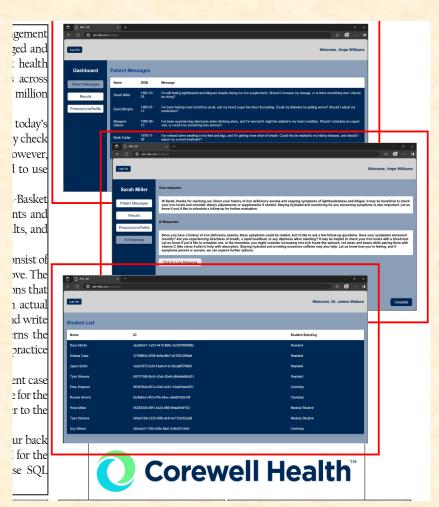

### Team Corewell Health Artwork Feedback (Griffin) Original Artwork Feedback

- Your middle artwork is a bit too far into the margin. I moved it left a bit.
- You don't need to do anything.
- Nice work!
- Thanks!

### Team Corewell Health Artwork Feedback (Griffin) Original Artwork Modified Artwork