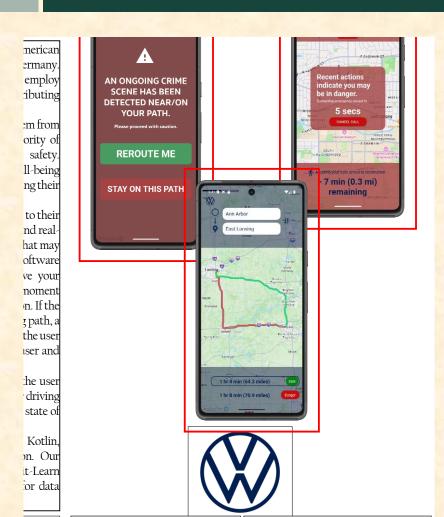

# Team Volkswagen Artwork Feedback (Griffin) Original Artwork Feedback

- Your artwork goes to high up into the title space.
- I resized and repositioned things a bit.
- You don't need to do anything.
- · Nice work!
- Thanks!