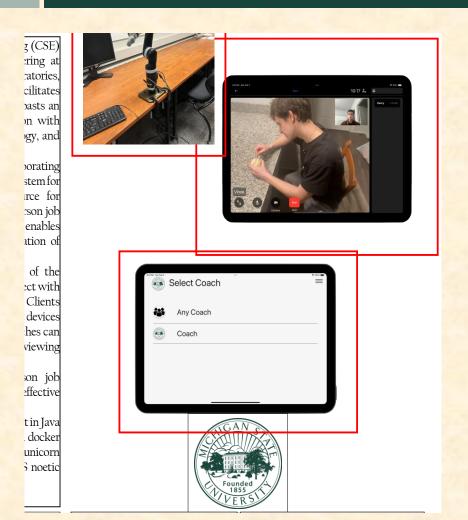

#### Team Michigan State University CSE RJC Artwork Feedback (Luke) Original Artwork Feedback

- Your artwork 2 and 3 has WAY too much whitespace around it. I added a blue border in Word to illustrate. Crop the excessive whitespace using Paint.net. Read the instructions.
- Fix the "Select Coach" artwork so it contains something more interesting.
- I resized and positioned things. After you crop the whitespace on the iPad artwork, resize them so they are the same size as each other and the same size as I have made them.

### Team Michigan State University CSE RJC Artwork Feedback (Luke) Original Artwork Modified Artwork