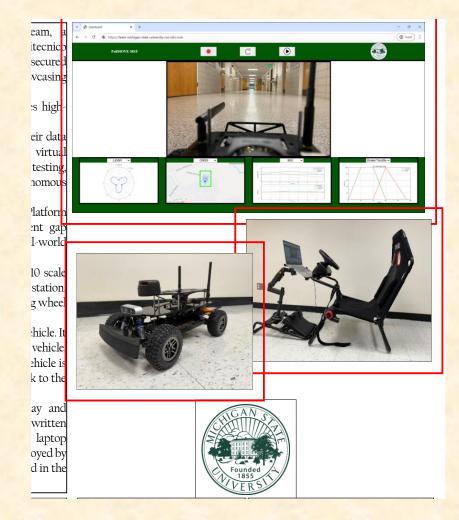

## Team Michigan State University CSE SDRC Artwork Feedback (Griffin) Original Artwork Feedback

- I resized and moved things a big.
- You don't need to do anything.
- Nice work!
- Thanks!

# Team Michigan State University CSE SDRC Artwork Feedback (Griffin) Original Artwork Modified Artwork