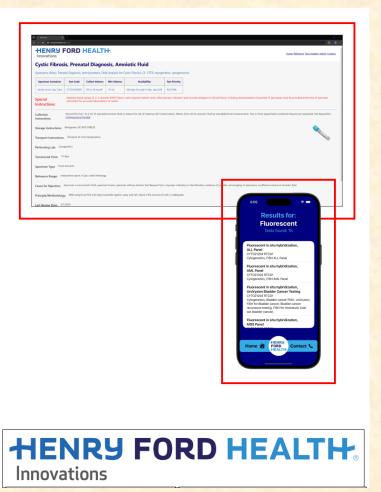

#### Team Henry Ford Innovations eLUG Artwork Feedback (Luke) Original Artwork Feedback

althcare medical t Henry . Their 'es their

als can for lab ectronic testing llection users to ures are

riendly, s, both have a

althcare curity – rs have ity and

althcare st pages s direct oration. L, CSS, veloped atabase, 1 data.

- This is exactly like an example of artwork that I showed in lecture with too much white space.
- Add a second artwork of the mobile artwork. I just duplicated your existing artwork to illustrate.
- I moved and resize things. Keep this layout exactly as it is now.

#### Team Henry Ford Innovations eLUG Artwork Feedback (Luke) **Original Artwork Modified Artwork**

althcare medical t Henry . Their es their

als can for lab ectronic testing llection users to ures are

riendly, s, both have a

althcare curity rs have ity and

althcare st pages s direct oration. L, CSS. veloped atabase, ı data.