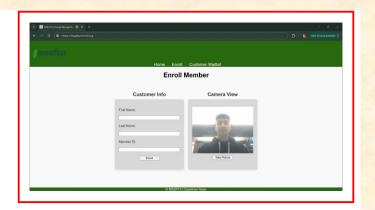

# Team MSUFCU Artwork Feedback (Griffin) Original Artwork

#### Feedback

UFCU)
Lansing
Itewide,
assets,
achieve

vides a ut their of the ning to rovide a zes the

person neras to akes the ost part,

ividuals ve their atabase. es their

fication an then ller also ssisting

ilt with nation I

- Your artwork contains too much whitespace. Either update your app so it has less whitespace or redo the screen grabs with WAY less whitespace. I cropped them in Word to Illustrate.
- After eliminating the whitespace, you should consider adding a fourth piece of artwork.
- In the top artwork, fill in the Customer info textboxes.