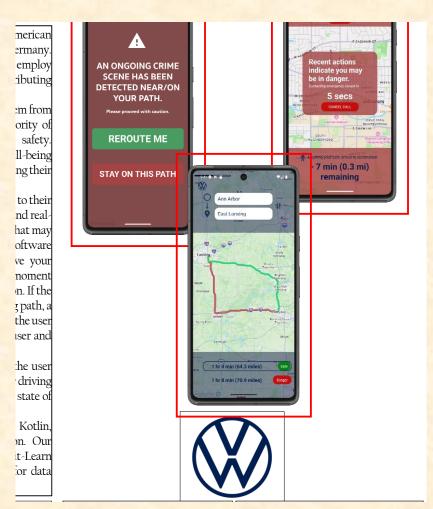

# Team Volkswagen Artwork Feedback (Griffin) Original Artwork Feedback

- Your artwork goes to high up into the title space.
- I resized and repositioned things a bit.
- You don't need to do anything.
- · Nice work!
- Thanks!

### Team Volkswagen Artwork Feedback (Griffin) Original Artwork Modified Artwork