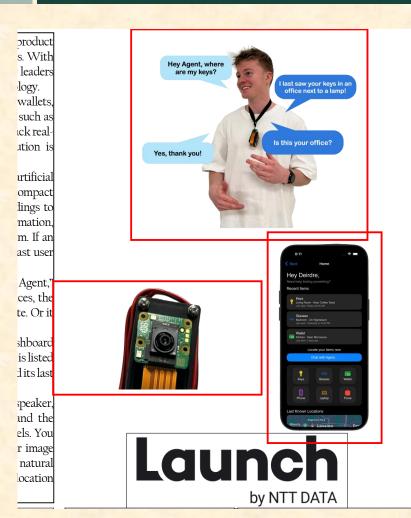

### Team Launch Artwork Feedback (Luke) Original Artwork

#### Feedback

- The textbox of your lower left artwork clipped the artwork. I fixed it.
- Is that Will in the photo? If so, you should redo your mobile artwork with "Hey Will" instead of "Hey Deirdre".
- I resized and repositioned things. Leave them as they are.