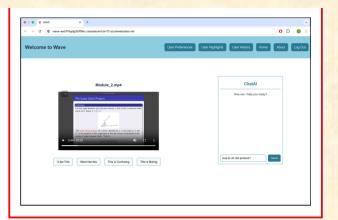

# Team TechSmith Artwork Feedback (Griffin) Original Artwork

#### Feedback

d share oftware. Smith's million

to each ngaged hosting l edited ress any

ne small

E) web editing

sections itention want to equests t into a

or and erience.

oreases

viewing

Python b server s Open

- Your artwork png files were not named correctly. I renamed them for you at a cost.
- Redo the top artwork so there's something in the chat window.
- I resized and repositioned things a bit. Leave the sizes and positions as I have changed them.