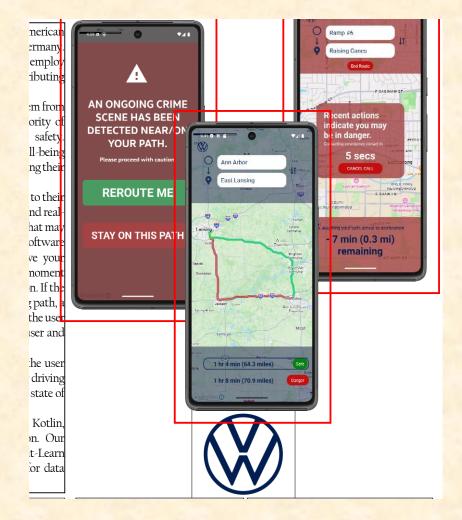

# Team Volkswagen Artwork Feedback (Griffin) Original Artwork Feedback

- Your artwork goes to high up into the title space.
- I resized and repositioned things a bit.
- You don't need to do anything.
- · Nice work!
- Thanks!