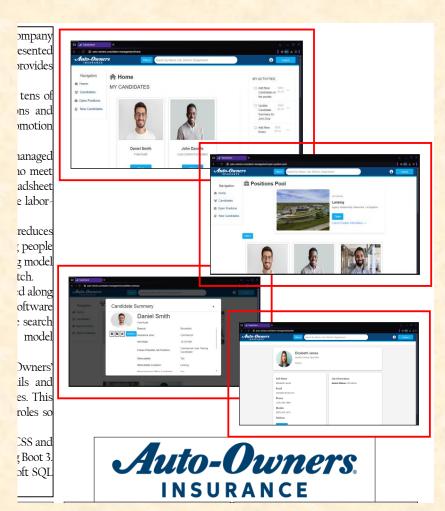

### Team Auto-Owners Artwork Feedback (Sam) Original Artwork Feedback

- Fix the aspect ratios of the photos in your app. They are clearly distorted.
- Eliminate two of the artworks. Be sure to delete the eliminated png files and renumber the remaining ones.
- Redo the upper artwork so the bottoms of the candidate photos are visible with a white strip of your app below. Make the photo smaller. Add a border to your png file.
- Add borders to your artwork using PowerPoint. Read the directions!

#### Team Auto-Owners Artwork Feedback (Sam) **Original Artwork Modified Artwork**

INSURANCE

oft SQL