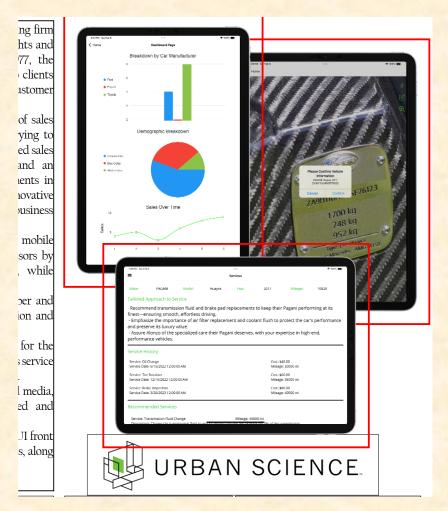

### Team Urban Science Artwork Feedback (Griffin) Original Artwork Feedback

- I resized and moved things a big.
- You don't need to do anything.
- Nice work!
- Thanks!

# Team Urban Science Artwork Feedback (Griffin) Original Artwork Modified Artwork

ng firm hts and 77, the Breakdown by Car Manufacturer clients ıstomer of sales ying to ed sales and an ients in novative ousiness mobile sors by while Recommend transmission fluid and brake pad replacements to keep their Pagani performing at its est-ensuring smooth, effortless driving. ber and ion and and preserve its luxury value. Assure Alonzo of the specialized care their Pagani deserves, with your expertise in high-end, for the service Cost: \$60.00 Mileage: 35000 mi l media. ed and JI front s, along

URBAN SCIENCE.