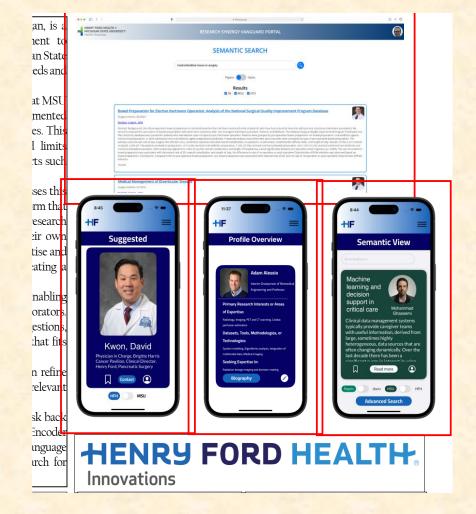

#### Team Henry Ford Innovations RSVP Artwork Feedback (Luke) Original Artwork Feedback

- Your top artwork blends into the white background. I added one using Word just to illustrate it. You need to add one using PowerPoint. Read the directions!
- Your mobile artwork has too much whitespace around them. Crop all three of them closer.
- I resized and positioned things. Leave them as they are.

#### Team Henry Ford Innovations RSVP Artwork Feedback (Luke) Original Artwork Modified Artwork

urch for