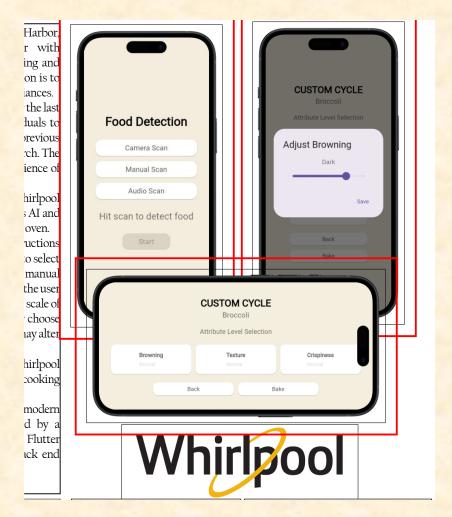

### Team Whirlpool Artwork Feedback (Sam) Original Artwork

# Feedback

- Your artwork has too much whitespace around it.
   When you redo it, crop it closer using paint.net. Read the directions.
- Your artwork is incredibly boring. Instead of showing a screen with a button "Camera Scan" show the result of a camera scan. How about a picture of broccoli?
- Redo your artwork so it's more interesting.
- Check out the artwork from last semester's Whirlpool project.

# Team Whirlpool Artwork Feedback (Sam) Original Artwork

#### Modified Artwork