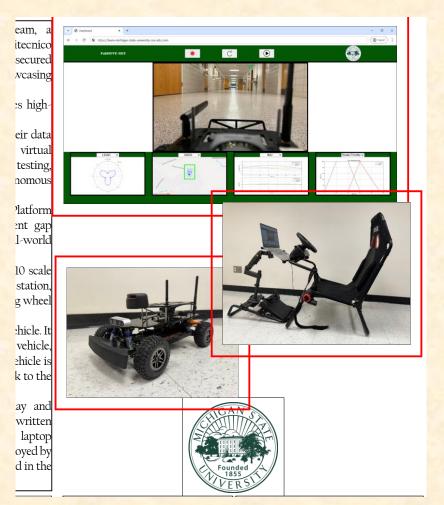

## Team Michigan State University CSE SDRC Artwork Feedback (Griffin) Original Artwork Feedback

- I resized and moved things a big.
- You don't need to do anything.
- Nice work!
- Thanks!

# Team Michigan State University CSE SDRC Artwork Feedback (Griffin) Original Artwork Modified Artwork