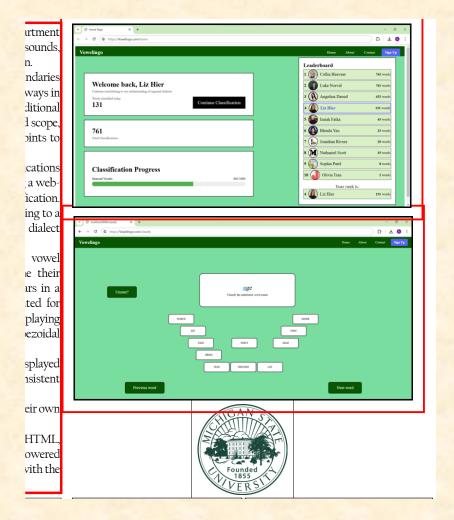

### Team Michigan State University Linguistics Artwork Feedback (Luke) Original Artwork Feedback

- I resized and moved things a big.
- You don't need to do anything.
- Nice work!
- Thanks!

### Team Michigan State University Linguistics Artwork Feedback (Luke) Original Artwork Modified Artwork