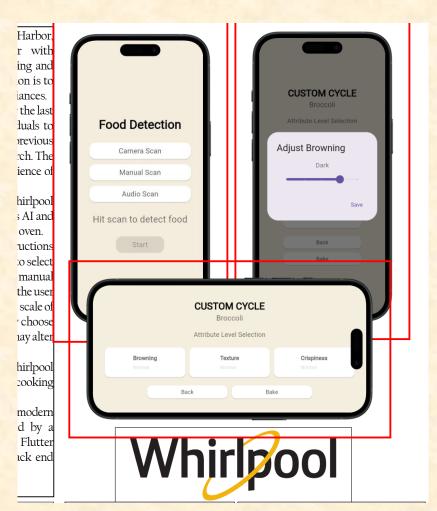

# Feedback

- Your artwork has too much whitespace around it.
   When you redo it, crop it closer using paint.net. Read the directions.
- Your artwork is incredibly boring. Instead of showing a screen with a button "Camera Scan" show the result of a camera scan. How about a picture of broccoli?
- Redo your artwork so it's more interesting.
- Check out the artwork from last semester's Whirlpool project.

# Team Whirlpool Artwork Feedback (Sam) Original Artwork

#### Modified Artwork