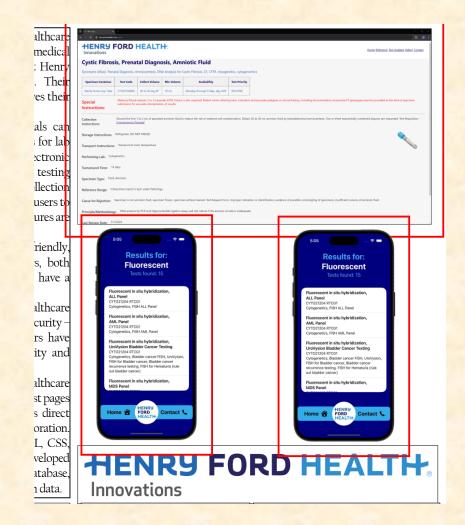

#### Team Henry Ford Innovations eLUG Artwork Feedback (Luke) **Original Artwork Modified Artwork**

althcare medical t Henry . Their es their

als can for lab ectronic testing llection users to ures are

riendly, s, both have a

althcare curity rs have ity and

althcare st pages s direct oration. L, CSS. veloped atabase, ı data.