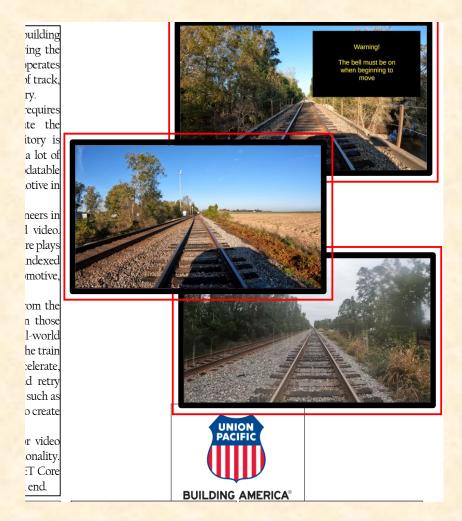

### Team Union Pacific Artwork Feedback (Luke) Original Artwork Feedback

- All of your artwork needs to be framed with a Windows frame or something. I added a simple frame using Word, but you should screen grab the Windows app frame.
- The lower two artworks are merely images of track.
   Add something (like the top one) to illustrate the use of your software.

### Team Union Pacific Artwork Feedback (Luke) Original Artwork Modified Artwork