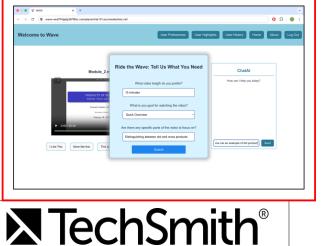

viewing

Python b server s Open

- Your artwork png files were not named correctly. I renamed them for you at a cost.
- Redo the top artwork so there's something in the chat window.
- I resized and repositioned things a bit. Leave the sizes and positions as I have changed them.