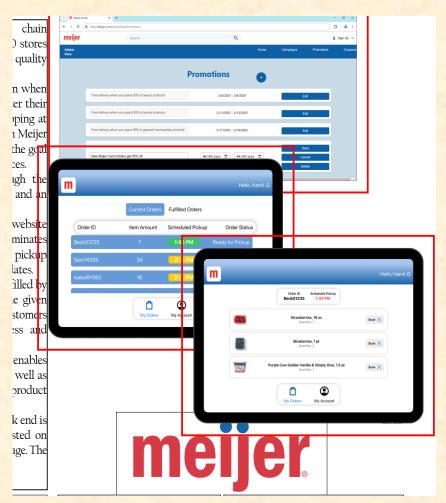

### Team Meijer Artwork Feedback (Sam) Original Artwork

#### **Modified Artwork**