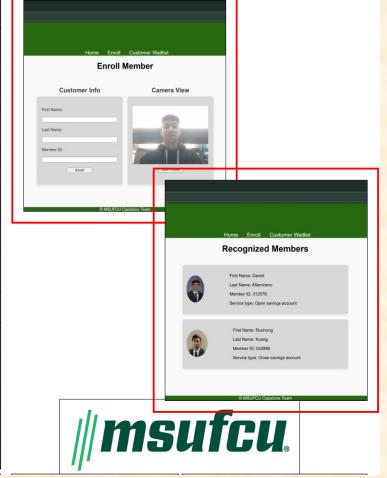

# Team MSUFCU Artwork Feedback (Griffin) Original Artwork

#### Feedback

UFCU)
Lansing
Itewide,
assets,
achieve

vides a ut their of the ning to rovide a zes the

person neras to akes the ost part,

ividuals ve their atabase. es their

fication an then ller also ssisting

ilt with nation I

- Your artwork contains too much whitespace. Either update your app so it has less whitespace or redo the screen grabs with WAY less whitespace. I cropped them in Word to Illustrate.
- After eliminating the whitespace, you should consider adding a fourth piece of artwork.
- In the top artwork, fill in the Customer info textboxes.

#### **Modified Artwork**

UFCU)
Lansing
tewide,
assets,
achieve

vides a ut their of the ning to rovide a zes the

-person neras to akes the ost part,

ividuals ve their atabase. res their

fication an then ller also ssisting

ilt with nation I

UFCU)
Lansing
tewide,
assets,
achieve
vides a
ut their
of the
ning to
rovide a
zes the

-person neras to ikes the ost part,

ividuals ve their atabase. res their

fication an then ller also ssisting

ilt with nation I