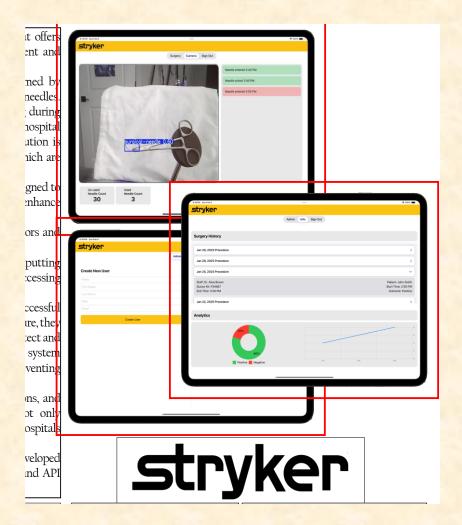

### Team Stryker IST Artwork Feedback (Sam) Original Artwork

#### Feedback

- For the "Create New User" artwork, now the middle artwork, fill in the textboxes with realistic looking entries, and redo the screen grab.
- I resized and repositioned things. Leave them as they are.
- I renumbered your artwork png files to reflect the change in the top to bottom order of the artwork.

# Team Stryker IST Artwork Feedback (Sam) Original Artwork

#### **Modified Artwork**