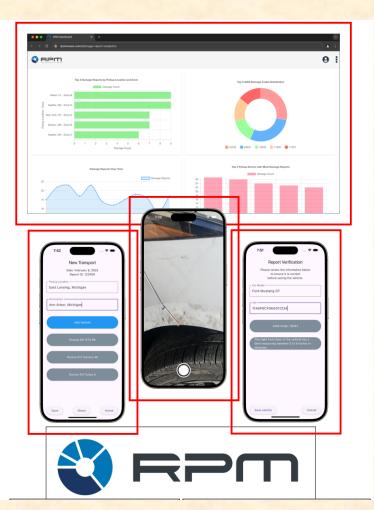

# Team RPM Artwork Feedback (Sam) Original Artwork

#### Feedback

ompany freight ica and invests

vehicle ages on process human d AI to

drivers lamages ge, they Our AI damage damage

through s, track les realporting sputes. he web ed with reports sorFlow without mlessly ing and

- I resized and moved things a big.
- You don't need to do anything.
- Nice work!
- Thanks!