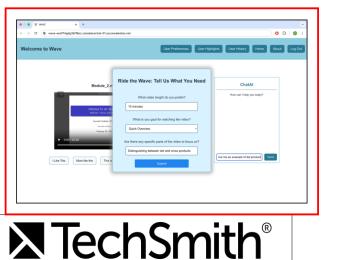

viewing

Python b server s Open

- Your artwork png files were not named correctly. I renamed them for you at a cost.
- Redo the top artwork so there's something in the chat window.
- I resized and repositioned things a bit. Leave the sizes and positions as I have changed them.