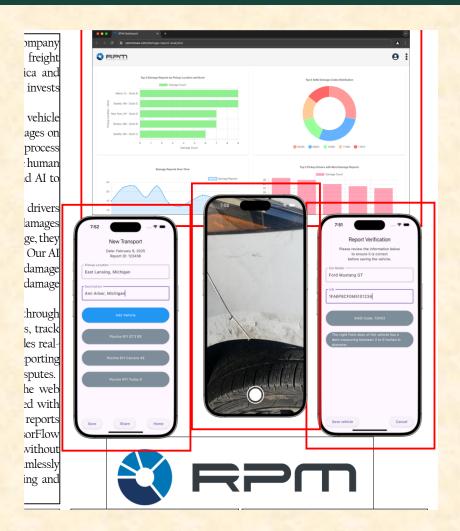

# Team RPM Artwork Feedback (Sam) Original Artwork

#### Feedback

ompany freight ica and invests

vehicle ages on process human d AI to

drivers lamages ge, they Our AI damage damage

through s, track les realporting sputes. he web ed with reports sorFlow without mlessly ing and

- I resized and moved things a big.
- You don't need to do anything.
- Nice work!
- Thanks!

### Team RPM Artwork Feedback (Sam) Original Artwork

#### Modified Artwork

ompany freight ica and invests

vehicle ages on process human d AI to

drivers lamages ge, they Our AI damage damage

through s, track les realporting sputes. he web ed with reports sorFlow without mlessly ing and