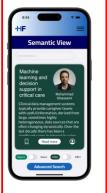

#### Team Henry Ford Innovations RSVP Artwork Feedback (Luke) Original Artwork Feedback

- Your top artwork blends into the white background. I added one using Word just to illustrate it. You need to add one using PowerPoint. Read the directions!
- Your mobile artwork has too much whitespace around them. Crop all three of them closer.
- I resized and positioned things. Leave them as they are.