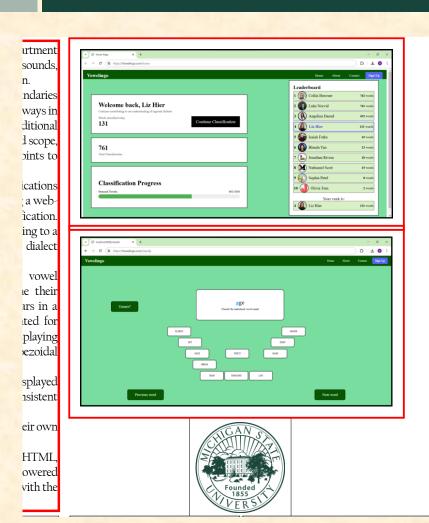

### Team Michigan State University Linguistics Artwork Feedback (Luke) Original Artwork Feedback

- I resized and moved things a big.
- You don't need to do anything.
- Nice work!
- Thanks!

### Team Michigan State University Linguistics Artwork Feedback (Luke) Original Artwork Modified Artwork