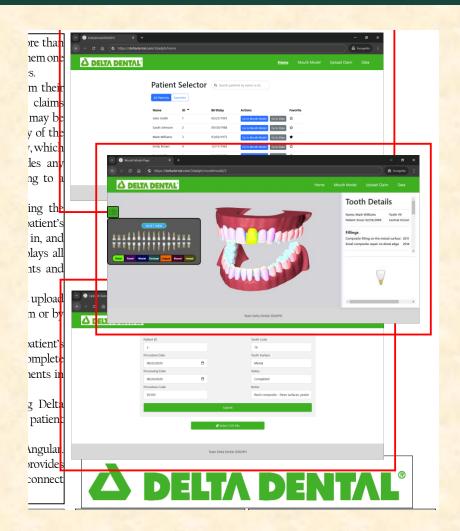

### Team Delta Dental 3DADPH Artwork Feedback (Sam) Original Artwork Feedback

m their claims may be y of the 7, which les any ng to a

ing the patient's in, and plays all nts and

upload m or by

patient's omplete nents in

g Delta patient

Angular. provides connect

- I resized and repositioned your artwork a bit.
- You don't need to do anything.
- Nice work!
- Thanks!