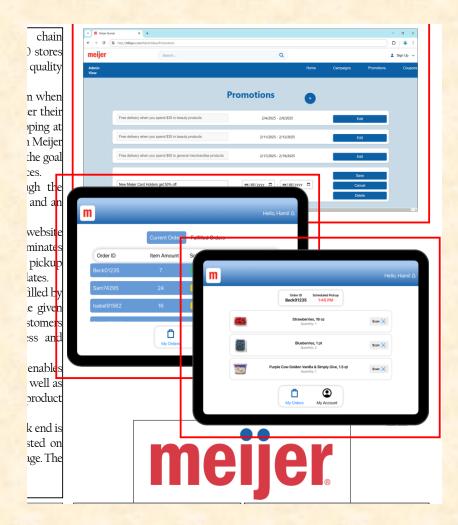

### Team Meijer Artwork Feedback (Sam) Original Artwork

#### **Modified Artwork**