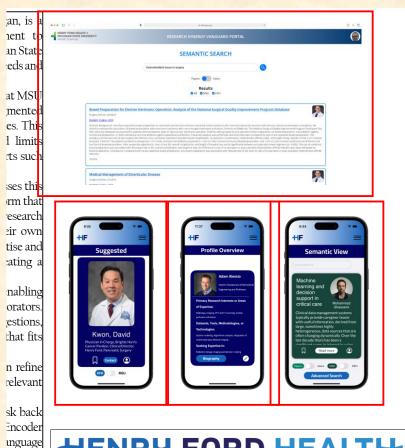

#### Team Henry Ford Innovations RSVP Artwork Feedback (Luke) Original Artwork Feedback

- Your top artwork blends into the white background. I added one using Word just to illustrate it. You need to add one using PowerPoint. Read the directions!
- Your mobile artwork has too much whitespace around them. Crop all three of them closer.
- I resized and positioned things. Leave them as they are.