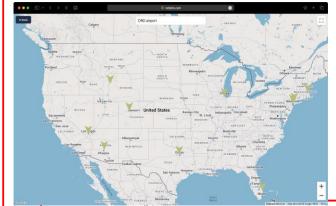

# Team NetJets Artwork Feedback (Griffin) Original Artwork

#### Feedback

aircraft to serve private

eir fleet questing rt. If an to other coming

vailable of their gement ls of the provide

g on the for one. ats and a traffic a, which

the best cated at repairs ions on ould be

he back n AWS

**NETJETS**<sup>®</sup>

 Your upper artwork is just a map of the US with some arrows. What's is supposed to illustrate? Can you replace it with something more interesting? Maybe a map of CMH where NetJets is HQed.