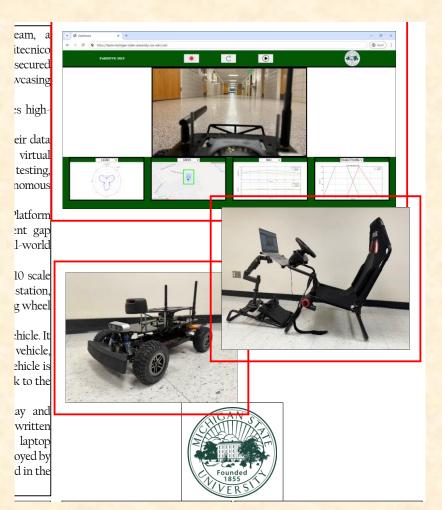

## Team Michigan State University CSE SDRC Artwork Feedback (Griffin) Original Artwork Feedback

- I resized and moved things a big.
- You don't need to do anything.
- Nice work!
- Thanks!

# Team Michigan State University CSE SDRC Artwork Feedback (Griffin) Original Artwork Modified Artwork