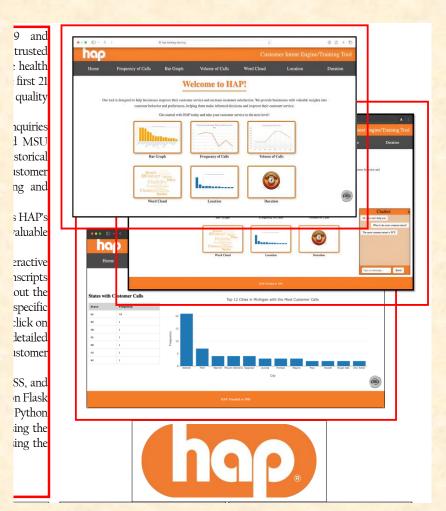

### Team HAP Artwork Feedback (Sam) Original Artwork

#### Feedback

- Your top and middle artwork are the same with just the addition of the chatbot box. I deleted the png file for your top artwork and renumbered the remaining two.
- Your middle artwork, now your top artwork, had a bit too much whitespace around it. I cropped it.
- I resized and repositioned your artwork a bit. Leave the layout as is.
- The borders of your artwork do not match. Redo them and add consistent borders.

#### Team HAP Artwork Feedback (Sam) Original Artwork

#### Modified Artwork