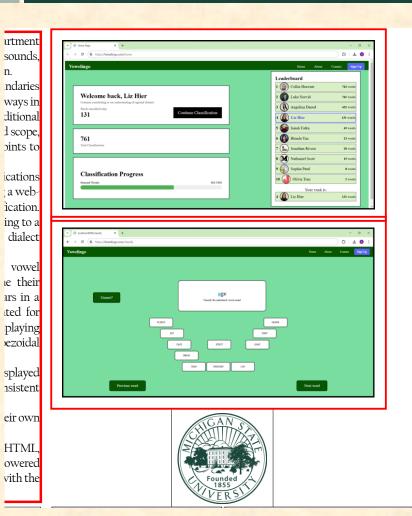

### Team Michigan State University Linguistics Artwork Feedback (Luke) Original Artwork Feedback

- I resized and moved things a big.
- You don't need to do anything.
- Nice work!
- Thanks!

### Team Michigan State University Linguistics Artwork Feedback (Luke) Original Artwork Modified Artwork