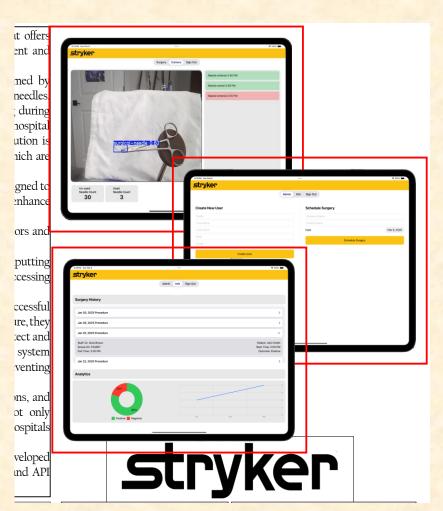

### Team Stryker IST Artwork Feedback (Sam) Original Artwork

#### Feedback

- For the "Create New User" artwork, now the middle artwork, fill in the textboxes with realistic looking entries, and redo the screen grab.
- I resized and repositioned things. Leave them as they are.
- I renumbered your artwork png files to reflect the change in the top to bottom order of the artwork.

# Team Stryker IST Artwork Feedback (Sam) Original Artwork

#### **Modified Artwork**