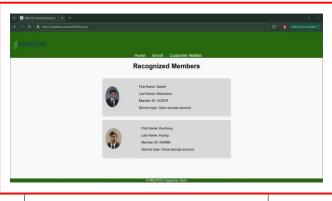

# Team MSUFCU Artwork Feedback (Griffin) Original Artwork

#### Feedback

UFCU)
Lansing
Itewide,
assets,
achieve

vides a ut their of the ning to rovide a zes the

person neras to akes the ost part,

ividuals ve their atabase. es their

fication an then ller also ssisting

ilt with nation I

- Your artwork contains too much whitespace. Either update your app so it has less whitespace or redo the screen grabs with WAY less whitespace. I cropped them in Word to Illustrate.
- After eliminating the whitespace, you should consider adding a fourth piece of artwork.
- In the top artwork, fill in the Customer info textboxes.