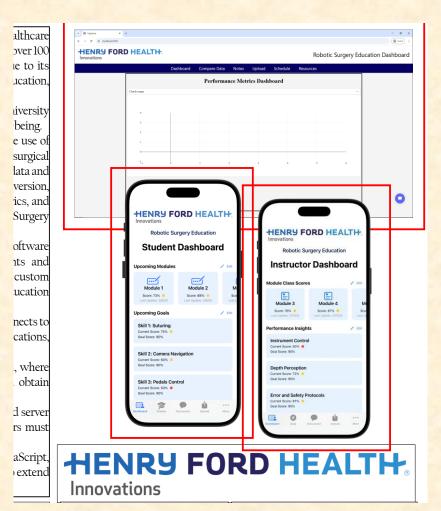

#### Team Henry Ford Innovations RSE Artwork Feedback (Luke) Original Artwork Feedback

- Your performance metrics dashboard is empty. Redo this with some data.
- I moved and resize things. Keep this layout exactly as it is now.