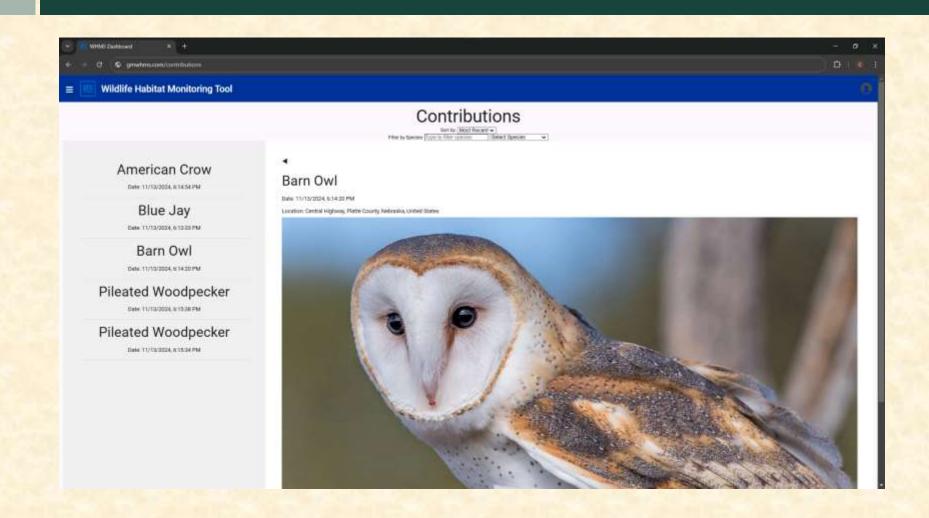

|                      |
|                                  | 9                     |                                     |                   |          | and the second second     |                      |
|                                  |                       |                                     |                   | 10       |                           | Contraction (        |
|                                  |                       |                                     |                   |          |                           | 1 CM Comments of the |
|                                  |                       |                                     |                   |          | A CONTRACTOR              | The P I know P       |

## **View User Contributions**



The Capstone Experience

# Mobile App Map + Add Data Popup







#### What's left to do?

- Features
- Stretch Goals
  - Increase Amount of Data for Analysis
  - GM Specific Chronolog Links
- Other Tasks
  - System Documentation
  - Overall Optimization
  - Upgrading Database Storage

#### **Questions?**