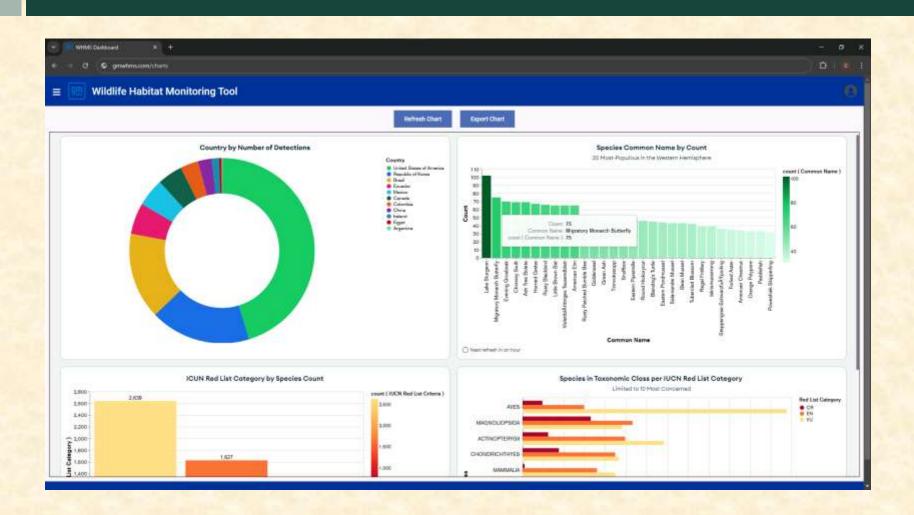

am GM WHMS

Sanjay Bhuvaneswaran Anna Clark Jude Cox Chase Halligan Jacob Walsh Kevin Zhang

Department of Computer Science and Engineering Michigan State University

Fall 2024



From Students... ...to Professionals

#### **Project Overview**

- Problem: Biodiversity data management across multiple platforms is inefficient, complicating GM's habitat monitoring efforts and habitat certifications
- Solution: Centralized software to streamline data collection to offer user-friendly analysis and support on-the-go data upload
- Impact: Reduced manual species tracking and manual data aggregation, allowing GM employees to focus on strategic conservation and completing certifications

The Capstone Experience

# System Architecture



Team GM WHMS Beta Presentation

## **Live Exportable Charts**



## **Interactive Web Map**



# **Embedded Livestream Markers**



# **IBAT Report**

| WHAT Darkinger * +               |                       |                                     |                   |          |                           | - 0                  |
|----------------------------------|-----------------------|-------------------------------------|-------------------|----------|---------------------------|----------------------|
| 0 9 gradmuonting                 |                       |                                     |                   |          |                           | ) D   d 🤅            |
| wildlife Habitat Monitoring Tool |                       |                                     |                   |          |                           |