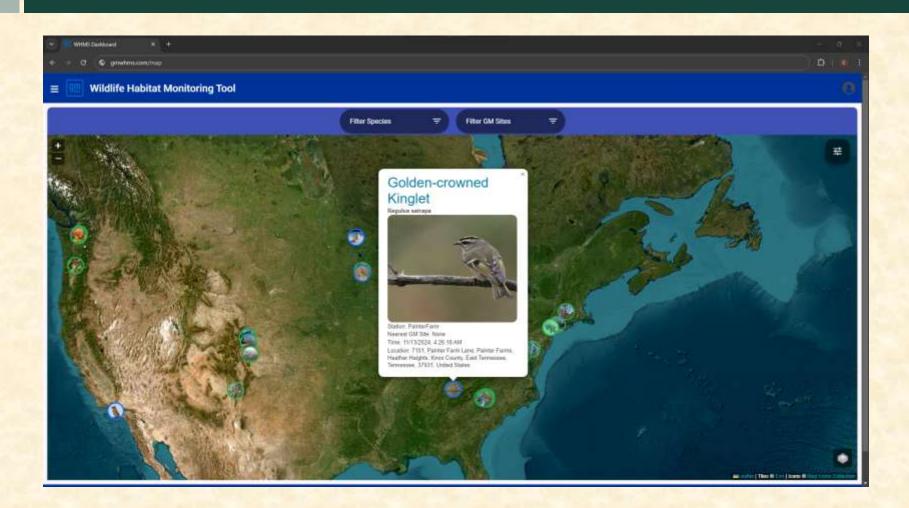

an Anna Clark Jude Cox Chase Halligan Jacob Walsh Kevin Zhang

Department of Computer Science and Engineering Michigan State University

Fall 2024



From Students... ...to Professionals

#### **Project Overview**

- Problem: Biodiversity data management across multiple platforms is inefficient, complicating GM's habitat monitoring efforts and habitat certifications
- Solution: Centralized software to streamline data collection to offer user-friendly analysis and support on-the-go data upload
- Impact: Reduced manual species tracking and manual data aggregation, allowing GM employees to focus on strategic conservation and completing certifications

The Capstone Experience

# System Architecture



Team GM WHMS Beta Presentation

## **Live Exportable Charts**



## **Interactive Web Map**



# **Embedded Livestream Markers**



# **IBAT Report**

| WHAT Darkinger * +               |                       |                                     |                   |          |                           | - 0                  |
|----------------------------------|-----------------------|-------------------------------------|-------------------|----------|---------------------------|----------------------|
| 0 9 gradmuonting                 |                       |                                     |                   |          |                           | ) D   d 🤅            |
| wildlife Habitat Monitoring Tool |                       |                                     |                   |          |                           |                      |
|