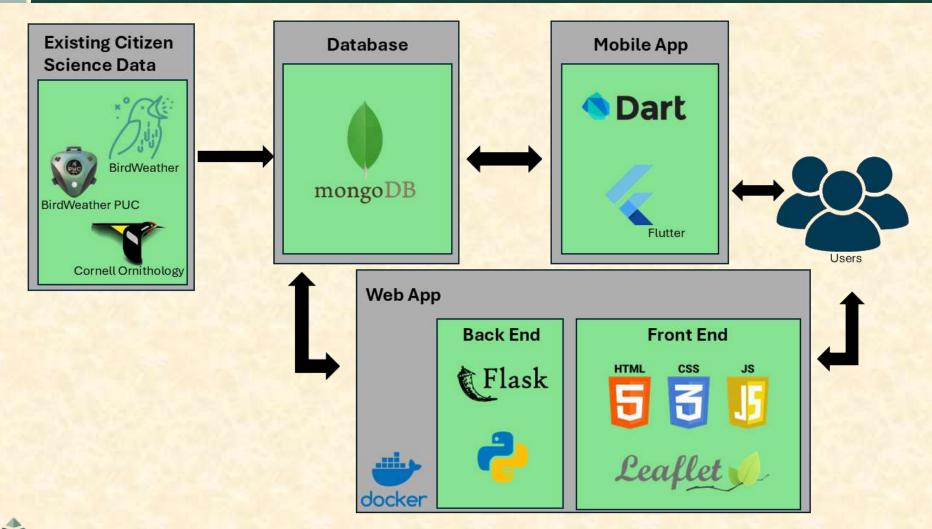

Habitat Monitoring System

#### The Capstone Experience

#### Team GM WHMS

Sanjay Bhuvaneswaran Anna Clark Jude Cox Chase Halligan Jacob Walsh Kevin Zhang

Department of Computer Science and Engineering Michigan State University

Fall 2024



From Students... ...to Professionals

#### **Project Overview**

- Problem: Biodiversity data management across multiple platforms is inefficient, complicating GM's habitat monitoring efforts and habitat certifications
- Solution: Centralized software to streamline data collection to offer user-friendly analysis and support on-the-go data upload
- Impact: Reduced manual species tracking and manual data aggregation, allowing GM employees to focus on strategic conservation and completing certifications

The Capstone Experience

# System Architecture



Team GM WHMS Beta Presentation

## **Live Exportable Charts**



## **Interactive Web Map**



# **Embedded Livestream Markers**



# **IBAT Report**

| WHAT Darkinger * +               |                       |                                     |                   |          |                           | - 0                  |
|----------------------------------|-----------------------|-------------------------------------|-------------------|----------|---------------------------|----------------------|
| 0 9 gradmuonting                 |                       |                                     |                   |          |                           | ) D   d 🤅            |
| wildlife Habitat Monitoring Tool |                       |                                     |