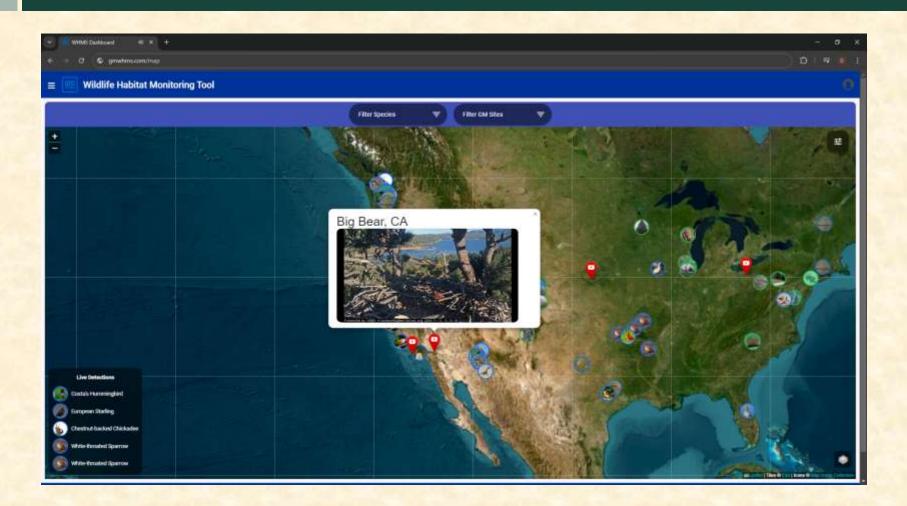

Jacob Walsh Kevin Zhang

Department of Computer Science and Engineering Michigan State University

Fall 2024



From Students... ...to Professionals

#### **Project Overview**

- Problem: Biodiversity data management across multiple platforms is inefficient, complicating GM's habitat monitoring efforts and habitat certifications
- Solution: Centralized software to streamline data collection to offer user-friendly analysis and support on-the-go data upload
- Impact: Reduced manual species tracking and manual data aggregation, allowing GM employees to focus on strategic conservation and completing certifications

The Capstone Experience

# System Architecture



Team GM WHMS Beta Presentation

## **Live Exportable Charts**



## **Interactive Web Map**



# **Embedded Livestream Markers**



# **IBAT Report**

| WHAT Darkinger * +               |                       |                                     |                   |          |                           | - 0                  |
|----------------------------------|-----------------------|-------------------------------------|-------------------|----------|---------------------------|----------------------|
| 0 9 gradmuonting                 |                       |                                     |                   |          |                           | ) D   d 🤅            |
| wildlife Habitat Monitoring Tool |                       |                                     |                   |          |                           |                      |
|                                  | (mainteen)