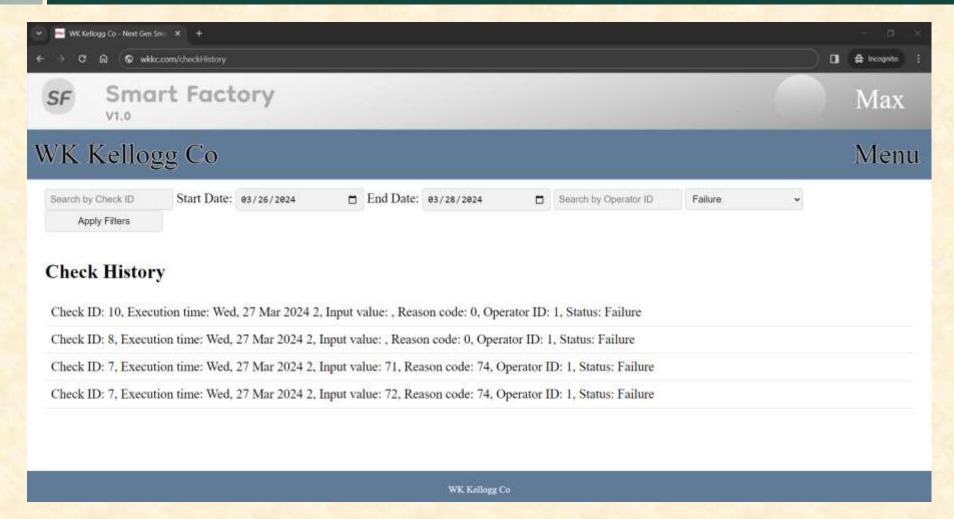

#### MICHIGAN STATE UNIVERSITY

# Beta Presentation Next Gen Smart Factory

The Capstone Experience

Team WK Kellogg Co

Thomas Sheehy
Eric Wen
Vishal Chava
Kaiwen Jiang
Abhishek Koka
Will Morant

Department of Computer Science and Engineering
Michigan State University

Spring 2024



### **Project Overview**

- Existing critical software is reaching end-of-life
- Organizes factory logistics
  - Allows administrators to create checklists for operators
  - Allows operators to complete checks
  - Stores all checklists and completed check data
  - Allows administrators to visualize the data

## System Architecture



### **Check Creation**





### Check Execution



# Reporting



## **Factory Setup**



WK Keilogg Co

## **Check History**





### What's left to do?

- Features
- Stretch Goals
  - Export Checks as CSV
  - Optimize Queries
- Other Tasks
  - UI Overhaul

## Questions?