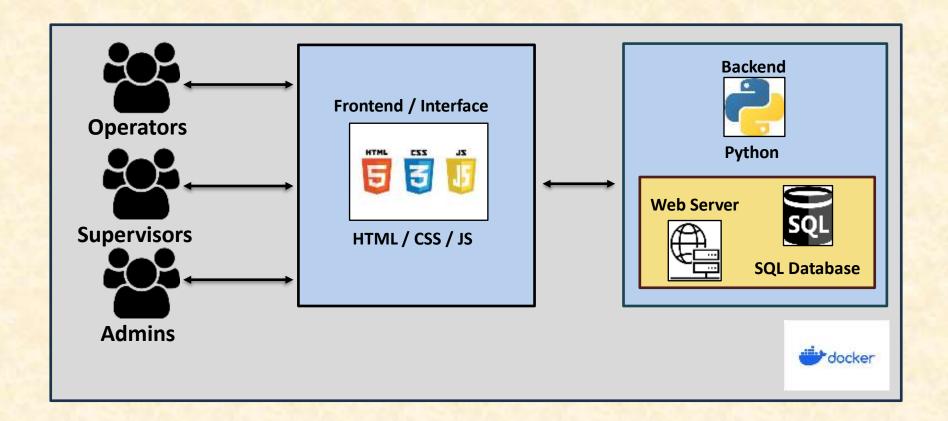

#### MICHIGAN STATE UNIVERSITY

# Beta Presentation Next Gen Smart Factory

The Capstone Experience

Team WK Kellogg Co

Thomas Sheehy
Eric Wen
Vishal Chava
Kaiwen Jiang
Abhishek Koka
Will Morant

Department of Computer Science and Engineering
Michigan State University

Spring 2024



### **Project Overview**

- Existing critical software is reaching end-of-life
- Organizes factory logistics
  - Allows administrators to create checklists for operators
  - Allows operators to complete checks
  - Stores all checklists and completed check data
  - Allows administrators to visualize the data

## System Architecture



### **Check Creation**





### Check Execution



# Reporting



## **Factory Setup**



WK Keilogg Co

## **Check History**





### What's left to do?

- Features
- Stretch Goals
  - Export Checks as CSV
  - Optimize Queries
- Other Tasks
  - UI Overhaul

## Questions?