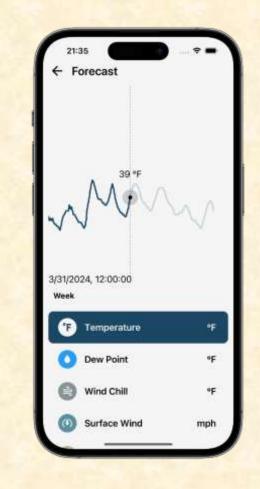

00000                                                |
|                                                           |
|                                                           |
| nero Xon<br>16 hrs                                        |
| -West                                                     |
| 17 hrs                                                    |
|                                                           |
| 15 hrs                                                    |
|                                                           |
| nace mans<br>16 hrs                                       |
|                                                           |
| Percentions                                               |
|                                                           |



# What's left to do?

- Stretch Goals
  - Forecast alerts
  - Form preferences
  - Full Offline
- **Other Tasks** 
  - MSU accessibility standards
  - Plan for integration into Enviroweather



## **Questions?**