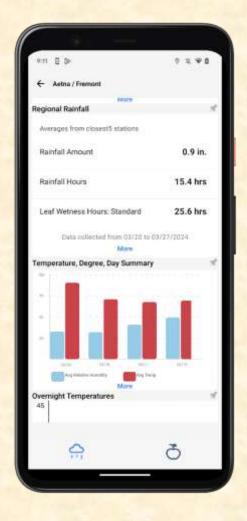

#### **MICHIGAN STATE** UNIVERSITY **Beta Presentation MSU Enviroweather Mobile** The Capstone Experience **Team MSU Enviroweather Emily Dubuque Frederick Pagadam Haoxiang Zhang** James Noh Malachi Hollins Michael Moss **Department of Computer Science and Engineering Michigan State University** Spring 2024



From Students... ...to Professionals

#### **Project Overview**

- MSU Enviroweather is a free online resource
- They produce pest, plant, and weather models for Michigan growers.
- Farmers lack an efficient way of accessing data on mobile.
- Enviroweather Mobile improves readability and accessibility issues with mobile devices.



# System Architecture



# Map Screen







### **Station Screen - Weather**







#### **Station Screen - Crops**





# **Full Model View**



| Farm<br>Farm<br>Recto Headers<br>Perce Issues<br>15.4 hrs |
|-----------------------------------------------------------|
| lected Headers<br>Percensets                              |
| Percip Hoars                                              |
| 0.00000000                                                |
|                                                           |
|                                                           |
| nero Xon<br>16 hrs                                        |
| -West                                                     |
| 17 hrs                                                    |
|                                                           |
| 15 hrs