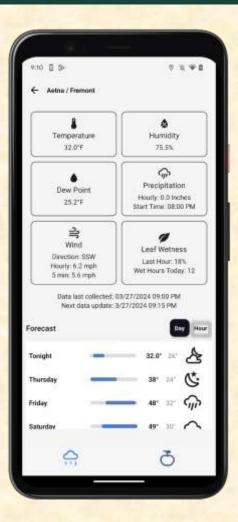

#### **MICHIGAN STATE** UNIVERSITY **Beta Presentation MSU Enviroweather Mobile** The Capstone Experience **Team MSU Enviroweather Emily Dubuque Frederick Pagadam Haoxiang Zhang** James Noh Malachi Hollins Michael Moss **Department of Computer Science and Engineering Michigan State University** Spring 2024



From Students... ...to Professionals

#### **Project Overview**

- MSU Enviroweather is a free online resource
- They produce pest, plant, and weather models for Michigan growers.
- Farmers lack an efficient way of accessing data on mobile.
- Enviroweather Mobile improves readability and accessibility issues with mobile devices.



# System Architecture



# Map Screen







### **Station Screen - Weather**







#### **Station Screen - Crops**





# **Full Model View**



| Farm<br>Farm<br>Recto Headers<br>Perce Issues<br>15.4 hrs |
|-----------------------------------------------------------|
| lected Headers<br>Percensets                              |
| Percip Hoars                                              |
| 0.00000000                                                |
|                                                           |
|                                                           |
| nero Xon<br>16 hrs                                        |
| -West                                                     |
| 17 hrs                                                    |
|                                                           |
| 15 hrs