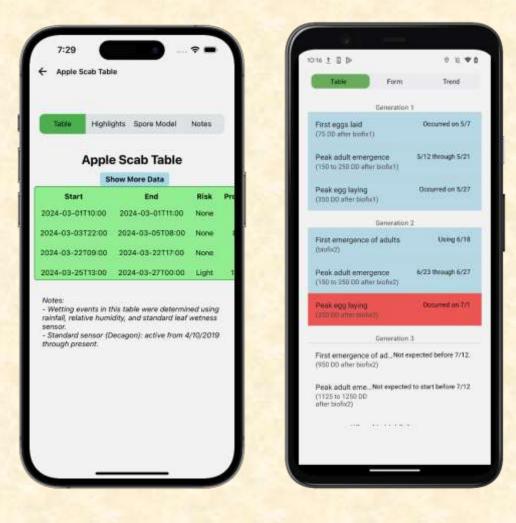

#### **Station Screen - Crops**

# **Full Model View**

| Farm<br>Farm<br>Recto Headers<br>Perce Issues<br>15.4 hrs |
|-----------------------------------------------------------|
| lected Headers<br>Percensets                              |
| Percip Hoars                                              |
| 0.00000000                                                |
|                                                           |
|                                                           |
| nero Xon<br>16 hrs                                        |
| -West                                                     |
| 17 hrs                                                    |
|                                                           |
| 15 hrs                                                    |
|                                                           |
| nace mans<br>16 hrs                                       |
|                                                           |
| Percentions                                               |
|                                                           |