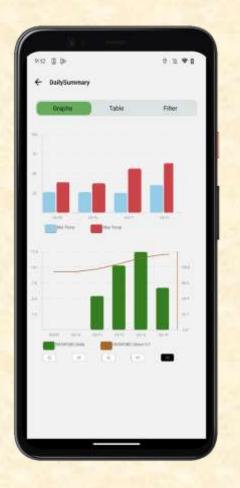

# **Full Model View**

| Farm<br>Farm<br>Recto Headers<br>Perce Issues<br>15.4 hrs |
|-----------------------------------------------------------|
| lected Headers<br>Percensets                              |
| Percip Hoars                                              |
| 0.00000000                                                |
|                                                           |
|                                                           |
| nero Xon<br>16 hrs                                        |
| -West                                                     |
| 17 hrs                                                    |
|                                                           |
| 15 hrs                                                    |
|                                                           |
| nace mans<br>16 hrs                                       |
|                                                           |
| Percentions                                               |
|                                                           |