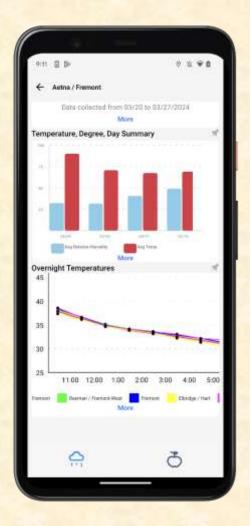

#### **MICHIGAN STATE** UNIVERSITY **Beta Presentation MSU Enviroweather Mobile** The Capstone Experience **Team MSU Enviroweather Emily Dubuque Frederick Pagadam Haoxiang Zhang** James Noh Malachi Hollins Michael Moss **Department of Computer Science and Engineering Michigan State University** Spring 2024



From Students... ...to Professionals

#### **Project Overview**

- MSU Enviroweather is a free online resource
- They produce pest, plant, and weather models for Michigan growers.
- Farmers lack an efficient way of accessing data on mobile.
- Enviroweather Mobile improves readability and accessibility issues with mobile devices.



# System Architecture



# Map Screen







### **Station Screen - Weather**







#### **Station Screen - Crops**





# **Full Model View**



| Farm<br>Farm<br>Recto Headers<br>Perce Issues<br>15.4 hrs |
|-----------------------------------------------------------|
| lected Headers<br>Percensets                              |
| Percip Hoars                                              |
| 0.00000000                                                |
|                                                           |
|                                                           |
| nero Xon<br>16 hrs                                        |
| -West                                                     |
| 17 hrs                                                    |
|                                                           |
| 15 hrs