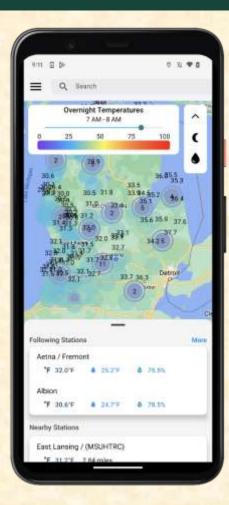

#### **MICHIGAN STATE** UNIVERSITY **Beta Presentation MSU Enviroweather Mobile** The Capstone Experience **Team MSU Enviroweather Emily Dubuque Frederick Pagadam Haoxiang Zhang** James Noh Malachi Hollins Michael Moss **Department of Computer Science and Engineering Michigan State University** Spring 2024



From Students... ...to Professionals

#### **Project Overview**

- MSU Enviroweather is a free online resource
- They produce pest, plant, and weather models for Michigan growers.
- Farmers lack an efficient way of accessing data on mobile.
- Enviroweather Mobile improves readability and accessibility issues with mobile devices.



# System Architecture



# Map Screen







### **Station Screen - Weather**







#### **Station Screen - Crops**





# **Full Model View**



| Farm<br>Farm<br>Recto Headers<br>Perce Issues<br>15.4 hrs |
|-----------------------------------------------------------|
| lected Headers<br>Percensets                              |
| Percip Hoars                                              |
| 0.00000000                                                |
|                                                           |
|                                                           |
| nero Xon<br>16 hrs                                        |
| -West                                                     |
| 17 hrs                                                    |
|                                                           |
| 15 hrs