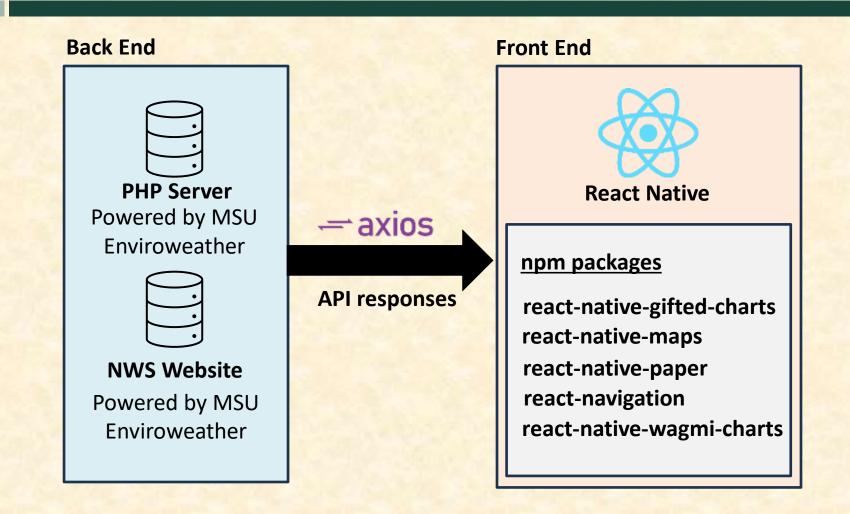

#### **MICHIGAN STATE** UNIVERSITY **Beta Presentation MSU Enviroweather Mobile** The Capstone Experience **Team MSU Enviroweather Emily Dubuque Frederick Pagadam Haoxiang Zhang** James Noh Malachi Hollins Michael Moss **Department of Computer Science and Engineering Michigan State University** Spring 2024



From Students... ...to Professionals

#### **Project Overview**

- MSU Enviroweather is a free online resource
- They produce pest, plant, and weather models for Michigan growers.
- Farmers lack an efficient way of accessing data on mobile.
- Enviroweather Mobile improves readability and accessibility issues with mobile devices.



# System Architecture



# Map Screen







### **Station Screen - Weather**







#### **Station Screen - Crops**





# **Full Model View**



| Farm<br>Farm<br>Recto Headers<br>Perce Issues<br>15.4 hrs |
|-----------------------------------------------------------|
| lected Headers<br>Percensets                              |
| Percip Hoars                                              |
| 0.00000000                                                |
|                                                           |
|                                                           |
| nero Xon<br>16 hrs                                        |
| -West                                                     |
| 17 hrs                                                    |
|