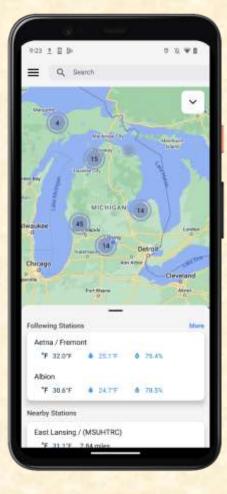

#### **MICHIGAN STATE** UNIVERSITY **Beta Presentation MSU Enviroweather Mobile** The Capstone Experience **Team MSU Enviroweather Emily Dubuque Frederick Pagadam Haoxiang Zhang** James Noh Malachi Hollins Michael Moss **Department of Computer Science and Engineering Michigan State University** Spring 2024



From Students... ...to Professionals

#### **Project Overview**

- MSU Enviroweather is a free online resource
- They produce pest, plant, and weather models for Michigan growers.
- Farmers lack an efficient way of accessing data on mobile.
- Enviroweather Mobile improves readability and accessibility issues with mobile devices.



# System Architecture



# Map Screen







### **Station Screen - Weather**







#### **Station Screen - Crops**





# **Full Model View**



| Farm<br>Farm<br>Recto Headers<br>Perce Issues<br>15.4 hrs |
|-----------------------------------------------------------|
| lected Headers<br>Percensets                              |
| Percip Hoars                                              |
| 0.00000000                                                |
|                                                           |
|                                                           |
| nero Xon<br>16 hrs                                        |
| -West                                                     |
| 17 hrs                                                    |
|                                                           |
| 15 hrs