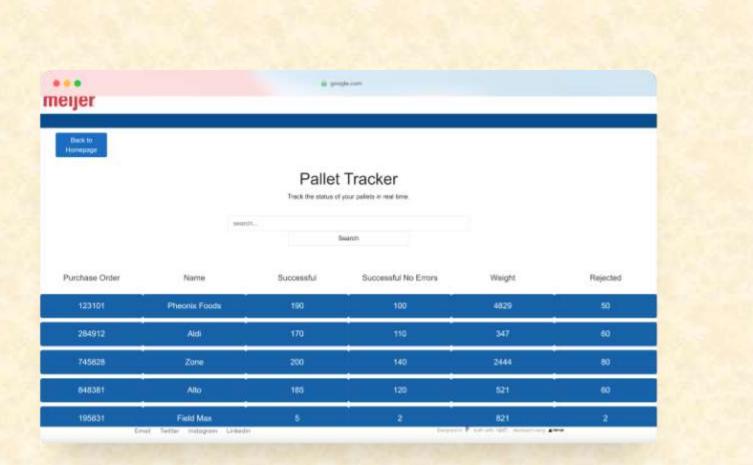

------------------------------------------------------------------------------------------------|--|
| meijer                  |                                                                                                        |  |
| Back to<br>Http://goggi | Sort palets by                                                                                         |  |
|                         | Vendor Name: PHOENIX FOOD LLC<br>Pallet #: 10120850<br>Weight: 1723.1<br>Quantity: 292                 |  |
|                         | Vendor Name: PROCTER GAMBLE HOME CLEANERS<br>Pallet #: 10123842<br>Weight: 42492.63<br>Quantity: 2,518 |  |
|                         | Vendor Name: KEHE FOOD DIST INC<br>Pallet #: 10121519<br>Weight: 9401.4<br>Quantity: 853               |  |



## Search Page





## **Reports Page**





## What's left to do?

#### Features

- Resolve New API Issues

   Data works, but has a lot of inconsistent information
   Slow server response time
- Stretch Goals
  - Al Helper Bot
- Other Tasks
  - Clean Up Styling / CSS
  - Contacting Meijer about transferring software to them
  - Upload Updated App / API to Azure
  - Finalize UI Designs with Warehouse Lead

### **Questions?**