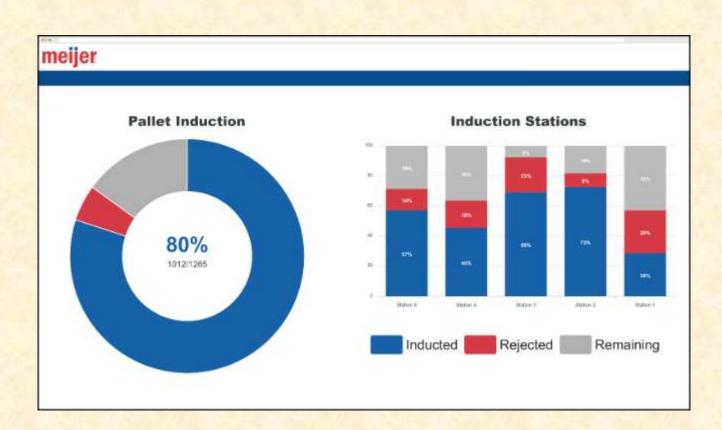

nd Engineering Michigan State University

Spring 2024



From Students... ...to Professionals

### **Project Overview**

#### Meijer

- Large Super Chain Center in the Midwest US
- 270+ Stores and growing
- Specialize in general goods
- Warehouse Induction Problem
  - Workers lack Clarity on pallets in warehouse
    - Unable to see how many pallets are inducted / rejected
    - Station Efficiency is not trackable
  - Two separate Databases of information
    - Witron database contains Pallet Names / Station Information

Team Meijer Beta Presentation

- Meijer database contains Pallet Specific Information
- Dashboard Solution
  - Real Time (5 min delay) on induction stats
  - Admin Page with Pallet / Station Specific Data



meijer



## System Architecture





## **Induction Dashboard**



# **Vendor Sorting**

|                         | a propriet                                                                                             |  |
|-------------------------|--------------------------------------------------------------------------------------------------------|--|
| meijer                  |                                                                                                        |  |
| Back to<br>Http://goggi | Sort palets by                                                                                         |  |
|                         | Vendor Name: PHOENIX FOOD LLC<br>Pallet #: 10120850<br>Weight: 1723.1<br>Quantity: 292                 |  |
|                         | Vendor Name: PROCTER GAMBLE HOME CLEANERS<br>Pallet #: 10123842<br>W