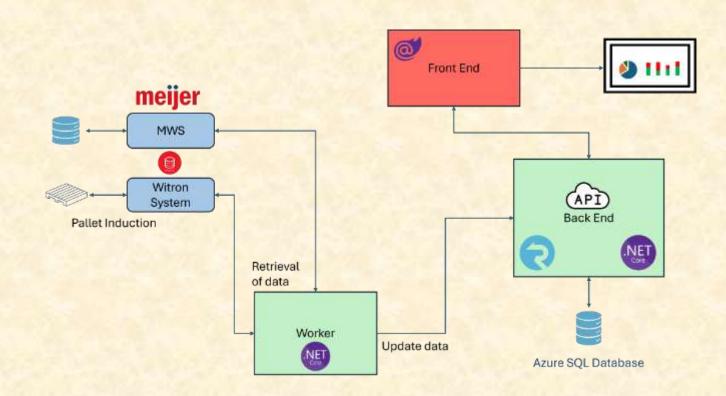

Department of Computer Science and Engineering Michigan State University

Spring 2024



From Students... ...to Professionals

### **Project Overview**

#### Meijer

- Large Super Chain Center in the Midwest US
- 270+ Stores and growing
- Specialize in general goods
- Warehouse Induction Problem
  - Workers lack Clarity on pallets in warehouse
    - Unable to see how many pallets are inducted / rejected
    - Station Efficiency is not trackable
  - Two separate Databases of information
    - Witron database contains Pallet Names / Station Information

Team Meijer Beta Presentation

- Meijer database contains Pallet Specific Information
- Dashboard Solution
  - Real Time (5 min delay) on induction stats
  - Admin Page with Pallet / Station Specific Data



meijer



## System Architecture





## **Induction Dashboard**



# **Vendor Sorting**

|                         | a propriet                                                                                             |  |
|-------------------------|--------------------------------------------------------------------------------------------------------|--|
| meijer                  |                                                                                                        |  |
| Back to<br>Http://goggi | Sort palets by                                                                                         |  |
|                         | Vendor Name: PHOENIX FOOD LLC<br>Pallet #: 10120850<br>Weight: 1723.1<br>Quantity: 292                 |  |
|                         | Vendor Name: PROCTER GAMBLE HOME CLE