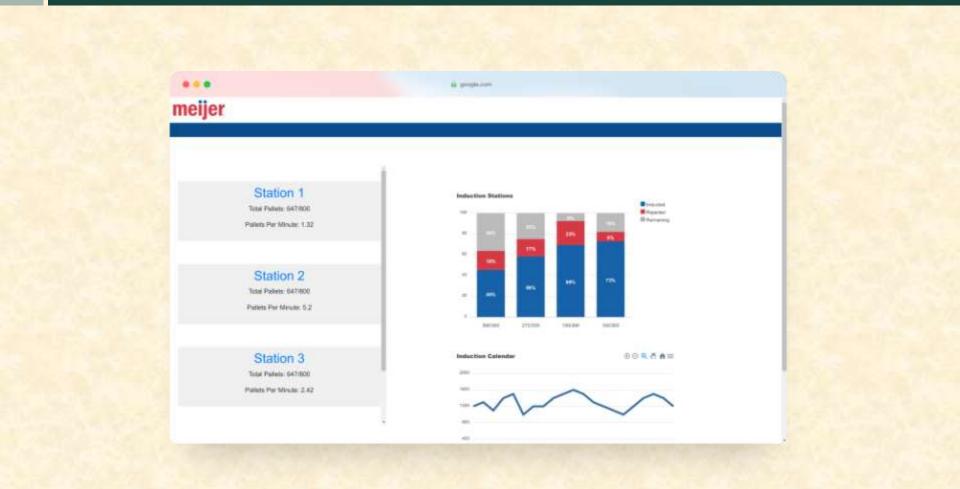

-----------------------------------------------------------------------|--|
| meijer                  |                                                                                                        |  |
| Back to<br>Http://goggi | Sort palets by                                                                                         |  |
|                         | Vendor Name: PHOENIX FOOD LLC<br>Pallet #: 10120850<br>Weight: 1723.1<br>Quantity: 292                 |  |
|                         | Vendor Name: PROCTER GAMBLE HOME CLEANERS<br>Pallet #: 10123842<br>Weight: 42492.63<br>Quantity: 2,518 |  |
|                         | Vendor Name: KEHE FOOD DIST INC<br>Pallet #: 10121519<br>Weight: 9401.4<br>Quantity: 853               |  |



## Search Page





## **Reports Page**





## What's left to do?

#### Features

- Resolve New API Issues

   Data works, but has a lot of inconsistent information
   Slow server response time
- Stretch Goals
  - Al Helper Bot
- Other Tasks
  - Clean Up Styling / CSS
  - Contacting Meijer about transferring software to them
  - Upload Updated App / API to Azure
  - Finalize UI Designs with Warehouse Lead

### **Questions?**