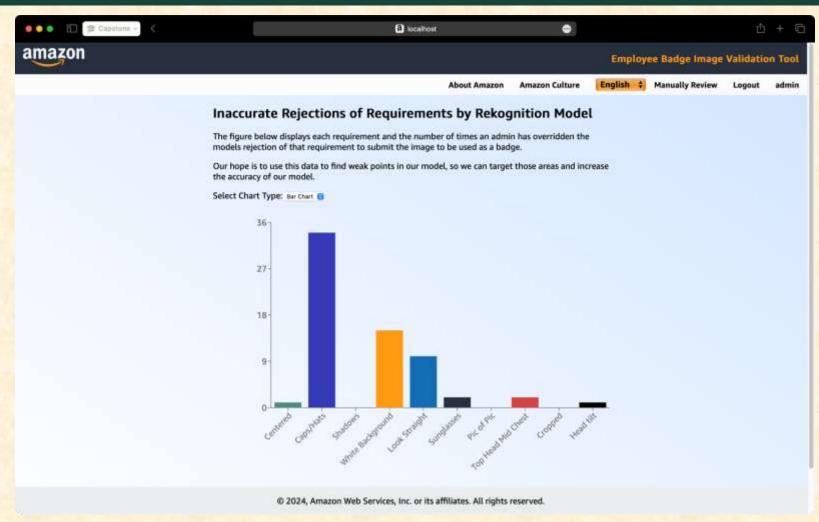

#### MICHIGAN STATE UNIVERSITY

#### **Beta Presentation**

**Employee Badge Image Validation Tool** 

The Capstone Experience

#### Team Amazon

Jack Hammond
Khloe Hayes
Katelyn Hurst
Arul Srivastava
Timmy Wu

Department of Computer Science and Engineering Michigan State University

Spring 2024



#### **Project Overview**

- Validates employee badge image against requirements
- Saves time for new hires and verification team
  - Instant feedback on proposed badge photos using machine learning
  - Accelerates new employee onboarding at Amazon
- Admin system to receive feedback from new hires and send updates to those hires, as well as model performance analysis.

## System Architecture





### Approved Image Page



## Admin Review Page



## Model Performance Analysis



# **Custom Training Model**



#### What's left to do?

- Simple Bug Fixes
- Stretch Goals
  - Mobile View Styling
  - Increase confidence for use after semester and more accurate results
  - Enhance overall styling

## Questions?