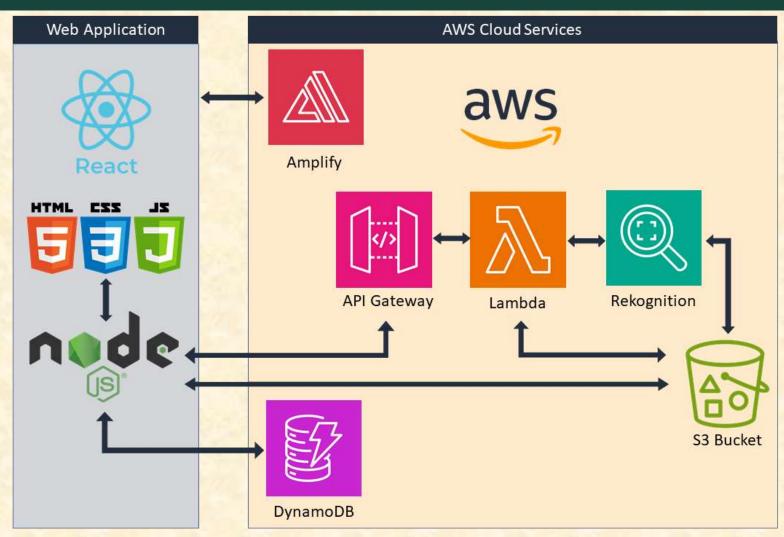

#### MICHIGAN STATE UNIVERSITY

#### **Beta Presentation**

**Employee Badge Image Validation Tool** 

The Capstone Experience

#### Team Amazon

Jack Hammond
Khloe Hayes
Katelyn Hurst
Arul Srivastava
Timmy Wu

Department of Computer Science and Engineering Michigan State University

Spring 2024



#### **Project Overview**

- Validates employee badge image against requirements
- Saves time for new hires and verification team
  - Instant feedback on proposed badge photos using machine learning
  - Accelerates new employee onboarding at Amazon
- Admin system to receive feedback from new hires and send updates to those hires, as well as model performance analysis.

## System Architecture





### Approved Image Page



## Admin Review Page



## Model Performance Analysis



# **Custom Training Model**



#### What's left to do?

- Simple Bug Fixes
- Stretch Goals
  - Mobile View Styling
  - Increase confidence for use after semester and more accurate results
  - Enhance overall styling

## Questions?