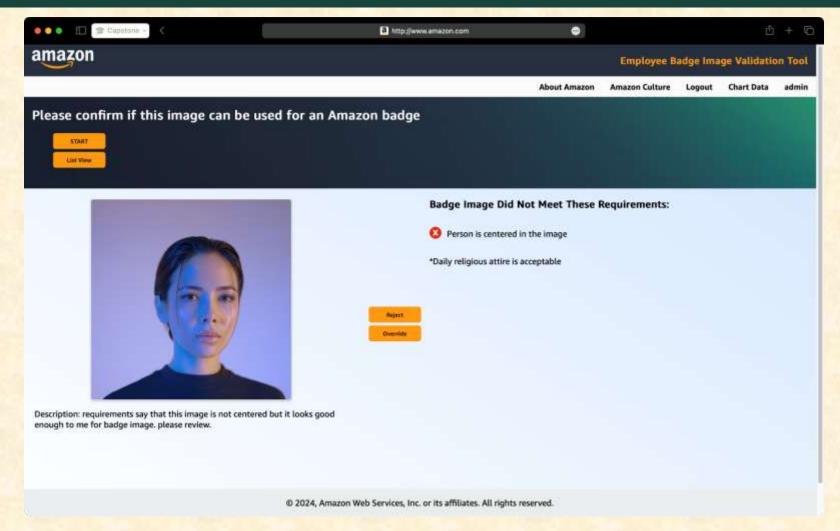

#### MICHIGAN STATE UNIVERSITY

#### **Beta Presentation**

**Employee Badge Image Validation Tool** 

The Capstone Experience

#### Team Amazon

Jack Hammond
Khloe Hayes
Katelyn Hurst
Arul Srivastava
Timmy Wu

Department of Computer Science and Engineering Michigan State University

Spring 2024



#### **Project Overview**

- Validates employee badge image against requirements
- Saves time for new hires and verification team
  - Instant feedback on proposed badge photos using machine learning
  - Accelerates new employee onboarding at Amazon
- Admin system to receive feedback from new hires and send updates to those hires, as well as model performance analysis.

## System Architecture





### Approved Image Page



## Admin Review Page



## Model Performance Analysis



# **Custom Training Model**



#### What's left to do?

- Simple Bug Fixes
- Stretch Goals
  - Mobile View Styling
  - Increase confidence for use after semester and more accurate results
  - Enhance overall styling

## Questions?