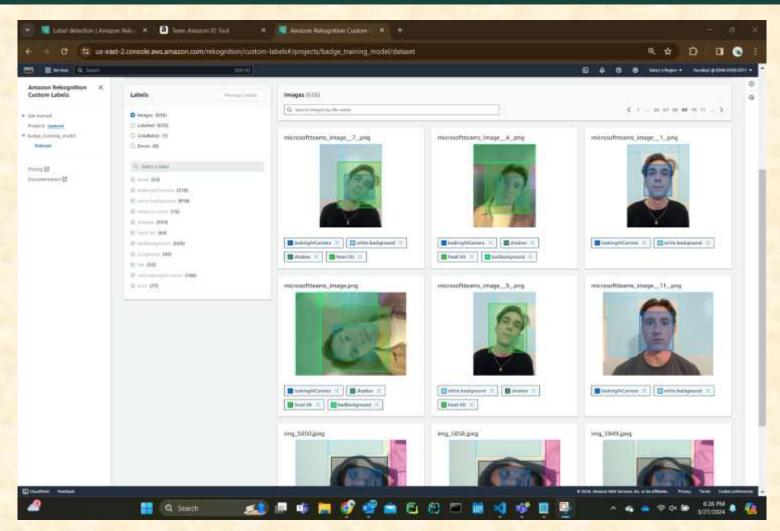

STATE UNIVERSITY

#### **Beta Presentation**

**Employee Badge Image Validation Tool** 

The Capstone Experience

#### Team Amazon

Jack Hammond
Khloe Hayes
Katelyn Hurst
Arul Srivastava
Timmy Wu

Department of Computer Science and Engineering Michigan State University

Spring 2024



#### **Project Overview**

- Validates employee badge image against requirements
- Saves time for new hires and verification team
  - Instant feedback on proposed badge photos using machine learning
  - Accelerates new employee onboarding at Amazon
- Admin system to receive feedback from new hires and send updates to those hires, as well as model performance analysis.

## System Architecture





### Approved Image Page



## Admin Review Page



## Model Performance Analysis



# **Custom Training Model**



#### What's left to do?

- Simple Bug Fixes
- Stretch Goals
  - Mobile View Styling
  - Increase confidence for use after semester and more accurate results
  - Enhance overall styling

## Questions?