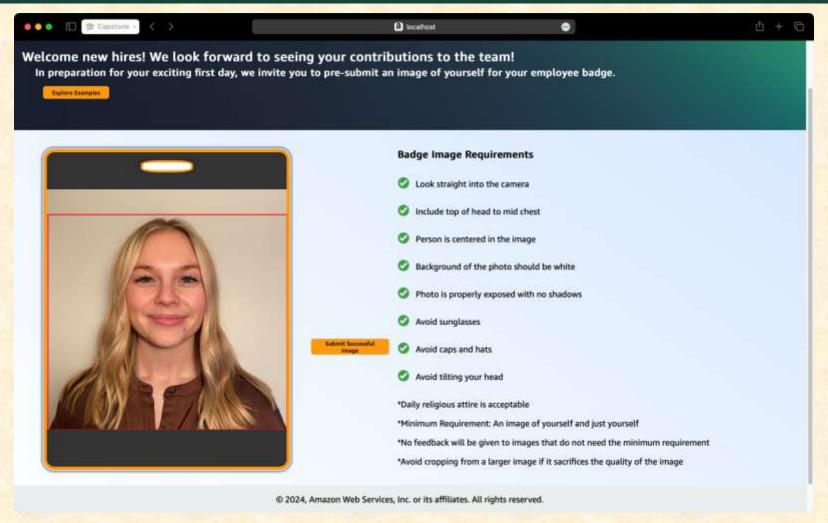

#### MICHIGAN STATE UNIVERSITY

#### **Beta Presentation**

**Employee Badge Image Validation Tool** 

The Capstone Experience

#### Team Amazon

Jack Hammond
Khloe Hayes
Katelyn Hurst
Arul Srivastava
Timmy Wu

Department of Computer Science and Engineering Michigan State University

Spring 2024



#### **Project Overview**

- Validates employee badge image against requirements
- Saves time for new hires and verification team
  - Instant feedback on proposed badge photos using machine learning
  - Accelerates new employee onboarding at Amazon
- Admin system to receive feedback from new hires and send updates to those hires, as well as model performance analysis.

## System Architecture





### Approved Image Page



## Admin Review Page



## Model Performance Analysis



# **Custom Training Model**



#### What's left to do?

- Simple Bug Fixes
- Stretch Goals
  - Mobile View Styling
  - Increase confidence for use after semester and more accurate results
  - Enhance overall styling

## Questions?