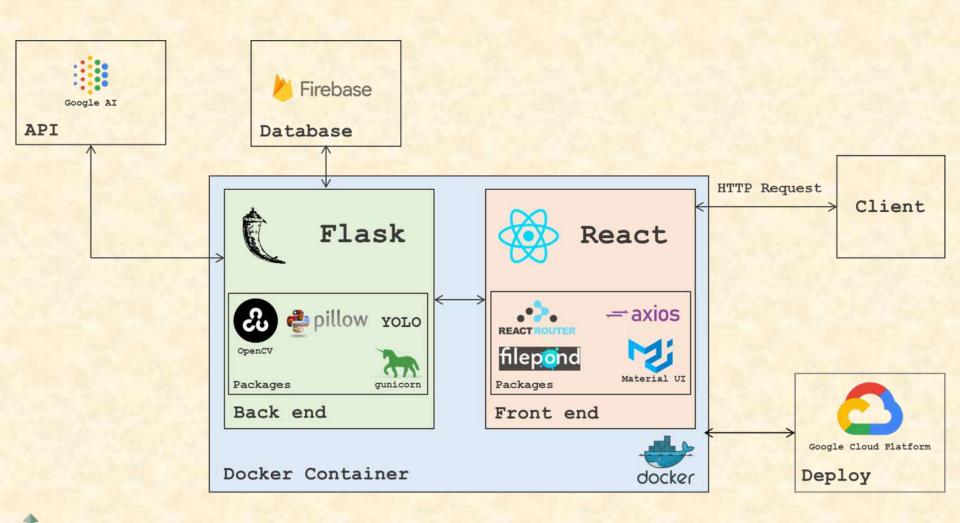

MICHIGAN STATE UNIVERSITY Alpha Presentation AuditBuddy

#### The Capstone Experience

#### **Team Urban Science**

Ashley Tran Aman Todi Brendan Cleland Jared Bloch Matthew Wu

Department of Computer Science and Engineering Michigan State University Spring 2024

From Students... ...to Professionals

#### **Project Overview**

- Determine if a dealership is compliant with given brand standards
- Solves a laborious task by utilizing AI to analyze video footage from dealerships
- Will be used by the Urban Science audit team through a web application

### System Architecture



# **Upload Page**

|           | O Urbien Science                                                   | ⊧ AudifBuddy X +            |                                                     |                       |                                          |                 |      |       | - 0  | ×  |  |
|-----------|--------------------------------------------------------------------|-----------------------------|-----------------------------------------------------|-----------------------|------------------------------------------|-----------------|------|-------|------|----|--|
| ÷         |                                                                    | 127.0.0.1:8080/audit/upload |                                                     |                       |