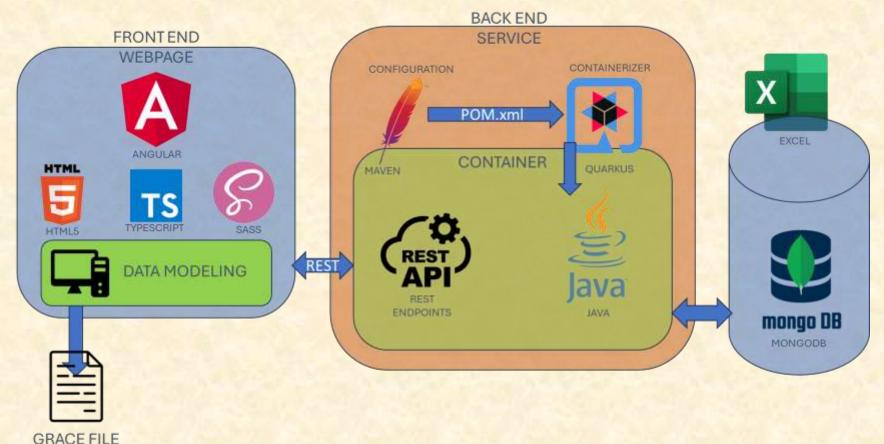

#### MICHIGAN STATE UNIVERSITY

# Alpha Presentation Excel Data Extractor and Modeler

The Capstone Experience

Team Roosevelt Innovations Knowledge Science

Brendan Bushbaker
Het Patel
Kathryn Nagy
Rithwik Pulichera
Adrian Self



Department of Computer Science and Engineering
Michigan State University

#### **Project Overview**

- Provides SaaS for Insurance
   Analysts with 50+ years of claims experience
- Have saved about 972 million dollars in treatment costs
- Founded as a subsidiary of Delta Dental of Michigan
- Want to provide a better way to process their claims rate calculations
- A better way to extract and model their claims data from Excel

# System Architecture

#### MICROSOFT EXCEL DATA EXTRACTOR/MODELER



OUTPUT

# Labeling and Measurements





# Formula Analysis



### Data Modeler





#### Workbook Selection



#### What's left to do?

- Finish data modeler.
- Support for additional formulas.
- Upgrade suggested labels.
- Tree view selection.
- UI updates and fixes.
- GRACE file validation.

## Questions?