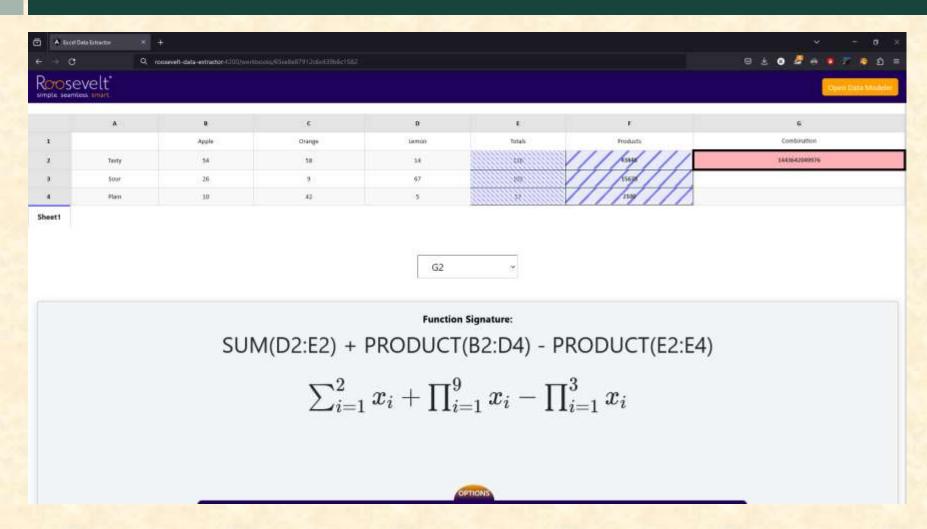

#### MICHIGAN STATE UNIVERSITY

# Alpha Presentation Excel Data Extractor and Modeler

The Capstone Experience

Team Roosevelt Innovations Knowledge Science

Brendan Bushbaker
Het Patel
Kathryn Nagy
Rithwik Pulichera
Adrian Self



Department of Computer Science and Engineering
Michigan State University

#### **Project Overview**

- Provides SaaS for Insurance
   Analysts with 50+ years of claims experience
- Have saved about 972 million dollars in treatment costs
- Founded as a subsidiary of Delta Dental of Michigan
- Want to provide a better way to process their claims rate calculations
- A better way to extract and model their claims data from Excel

# System Architecture

#### MICROSOFT EXCEL DATA EXTRACTOR/MODELER



OUTPUT

# Labeling and Measurements





# Formula Analysis



### Data Modeler





#### Workbook Selection



#### What's left to do?

- Finish data modeler.
- Support for additional formulas.
- Upgrade suggested labels.
- Tree view selection.
- UI updates and fixes.
- GRACE file validation.

## Questions?