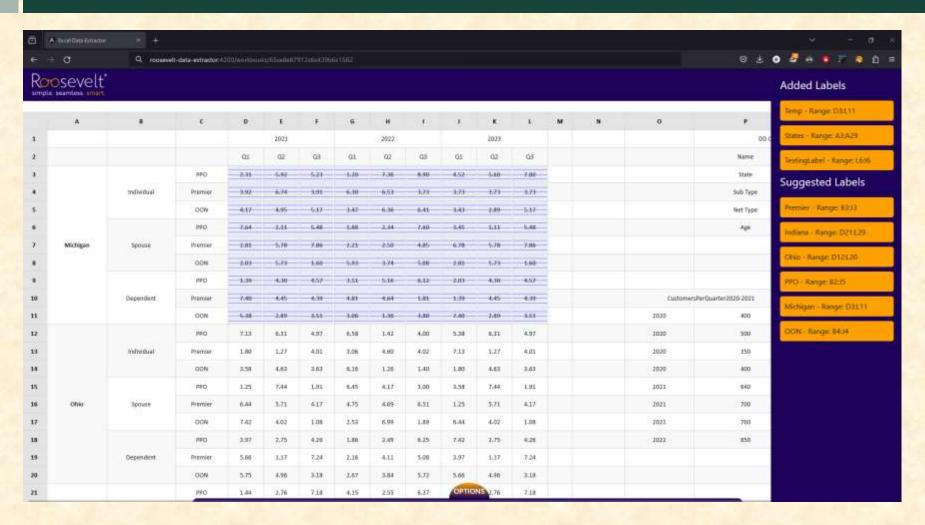

#### MICHIGAN STATE UNIVERSITY

# Alpha Presentation Excel Data Extractor and Modeler

The Capstone Experience

Team Roosevelt Innovations Knowledge Science

Brendan Bushbaker
Het Patel
Kathryn Nagy
Rithwik Pulichera
Adrian Self



Department of Computer Science and Engineering
Michigan State University

#### **Project Overview**

- Provides SaaS for Insurance
   Analysts with 50+ years of claims experience
- Have saved about 972 million dollars in treatment costs
- Founded as a subsidiary of Delta Dental of Michigan
- Want to provide a better way to process their claims rate calculations
- A better way to extract and model their claims data from Excel

# System Architecture

#### MICROSOFT EXCEL DATA EXTRACTOR/MODELER



OUTPUT

# Labeling and Measurements





# Formula Analysis



### Data Modeler





#### Workbook Selection



#### What's left to do?

- Finish data modeler.
- Support for additional formulas.
- Upgrade suggested labels.
- Tree view selection.
- UI updates and fixes.
- GRACE file validation.

## Questions?