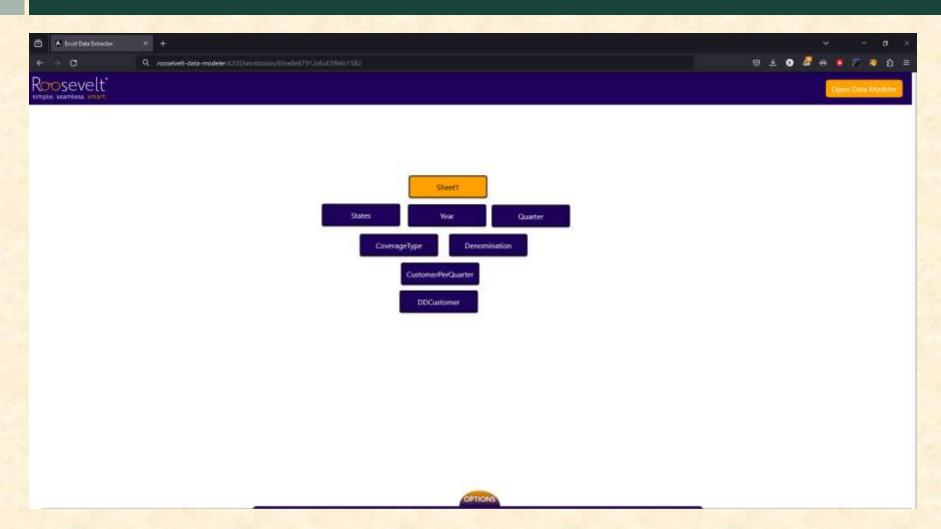

STATE UNIVERSITY

# Alpha Presentation Excel Data Extractor and Modeler

The Capstone Experience

Team Roosevelt Innovations Knowledge Science

Brendan Bushbaker
Het Patel
Kathryn Nagy
Rithwik Pulichera
Adrian Self



Department of Computer Science and Engineering
Michigan State University

#### **Project Overview**

- Provides SaaS for Insurance
   Analysts with 50+ years of claims experience
- Have saved about 972 million dollars in treatment costs
- Founded as a subsidiary of Delta Dental of Michigan
- Want to provide a better way to process their claims rate calculations
- A better way to extract and model their claims data from Excel

# System Architecture

#### MICROSOFT EXCEL DATA EXTRACTOR/MODELER



OUTPUT

# Labeling and Measurements





# Formula Analysis



### Data Modeler





#### Workbook Selection



#### What's left to do?

- Finish data modeler.
- Support for additional formulas.
- Upgrade suggested labels.
- Tree view selection.
- UI updates and fixes.
- GRACE file validation.

## Questions?