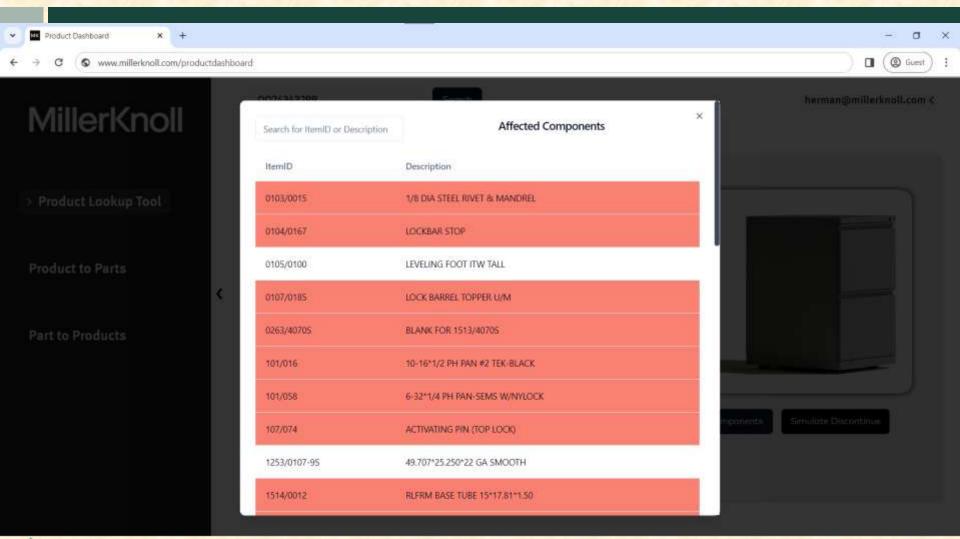

IGAN STATE UNIVERSITY

# Alpha Presentation Product Lifecycle Tracing System

The Capstone Experience

Team MillerKnoll

Keshav Babu
Ashley Jarria
Felix Liang
David Xiong
Mohammad Zaman

Department of Computer Science and Engineering Michigan State University

Spring 2024



#### **Project Overview**

- MillerKnoll is a made-to-order furniture company with a lot of unique data
- Software provides insight into product to part relationships and effects of discontinuation
- Supports supply and product in making informed decisions regarding production volumes

#### System Architecture



## Product Reference Lookup



#### Product to Parts Lookup



**ENDRIES** 

INC

INTERNATIONAL

107

40081

101/016

10-16\*1/2 PH PAN

#2 TEK-BLACK

122732

122732

Ø

## Simulating Product Discontinuation



## Part to Products Lookup



#### What's left to do?

- Finish parsing Snowflake database
- Iterate on data visualization
- Integrate with company SSO (OneLogin)
- Interactive tooltips to walk users through each feature
- Set up DevOps and deploy to Vercel
- Stretch goal: Stock warning & supplier contact feature

#### Questions?