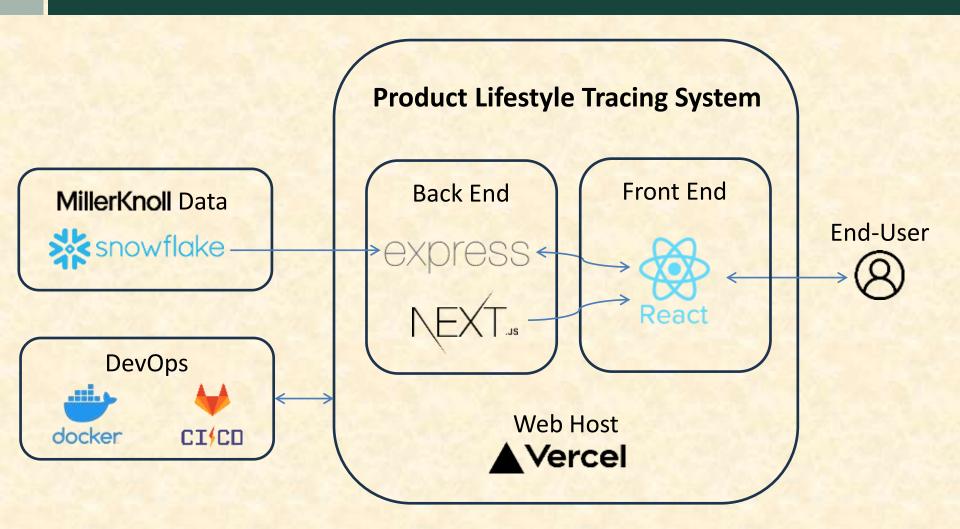

#### MICHIGAN STATE UNIVERSITY

# Alpha Presentation Product Lifecycle Tracing System

The Capstone Experience

Team MillerKnoll

Keshav Babu
Ashley Jarria
Felix Liang
David Xiong
Mohammad Zaman

Department of Computer Science and Engineering Michigan State University

Spring 2024



#### **Project Overview**

- MillerKnoll is a made-to-order furniture company with a lot of unique data
- Software provides insight into product to part relationships and effects of discontinuation
- Supports supply and product in making informed decisions regarding production volumes

#### System Architecture



## Product Reference Lookup



#### Product to Parts Lookup



**ENDRIES** 

INC

INTERNATIONAL

107

40081

101/016

10-16\*1/2 PH PAN

#2 TEK-BLACK

122732

122732

Ø

## Simulating Product Discontinuation



## Part to Products Lookup



#### What's left to do?

- Finish parsing Snowflake database
- Iterate on data visualization
- Integrate with company SSO (OneLogin)
- Interactive tooltips to walk users through each feature
- Set up DevOps and deploy to Vercel
- Stretch goal: Stock warning & supplier contact feature

#### Questions?