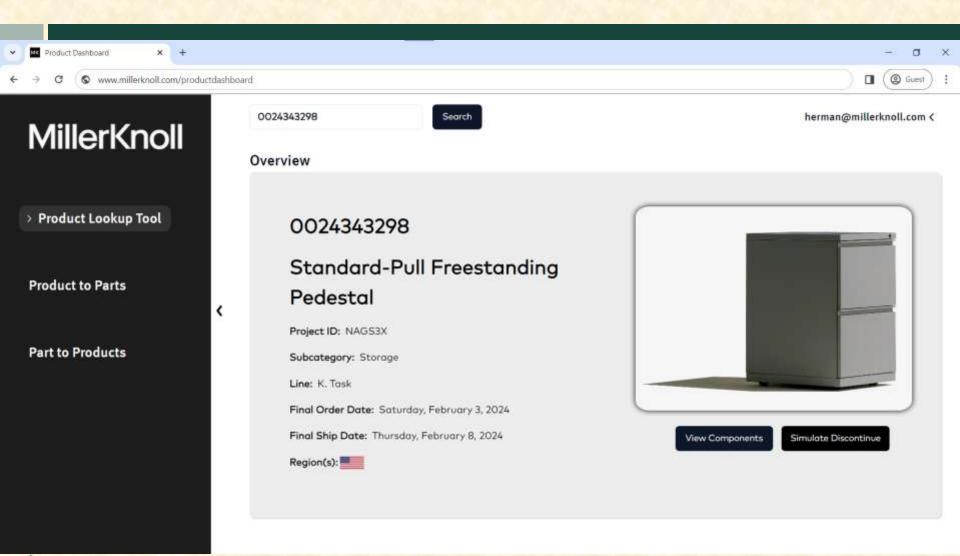

#### MICHIGAN STATE UNIVERSITY

# Alpha Presentation Product Lifecycle Tracing System

The Capstone Experience

Team MillerKnoll

Keshav Babu
Ashley Jarria
Felix Liang
David Xiong
Mohammad Zaman

Department of Computer Science and Engineering Michigan State University

Spring 2024



#### **Project Overview**

- MillerKnoll is a made-to-order furniture company with a lot of unique data
- Software provides insight into product to part relationships and effects of discontinuation
- Supports supply and product in making informed decisions regarding production volumes

#### System Architecture



## Product Reference Lookup



#### Product to Parts Lookup



**ENDRIES** 

INC

INTERNATIONAL

107

40081

101/016

10-16\*1/2 PH PAN

#2 TEK-BLACK

122732

122732

Ø

## Simulating Product Discontinuation



## Part to Products Lookup



#### What's left to do?

- Finish parsing Snowflake database
- Iterate on data visualization
- Integrate with company SSO (OneLogin)
- Interactive tooltips to walk users through each feature
- Set up DevOps and deploy to Vercel
- Stretch goal: Stock warning & supplier contact feature

#### Questions?