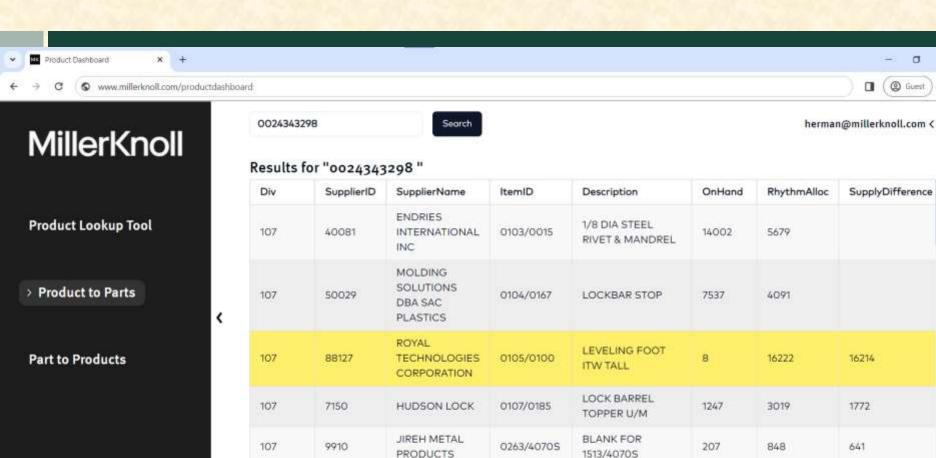

#### Product to Parts Lookup

**ENDRIES** 

INC

INTERNATIONAL

107

40081

101/016

10-16\*1/2 PH PAN

#2 TEK-BLACK

122732

122732

Ø