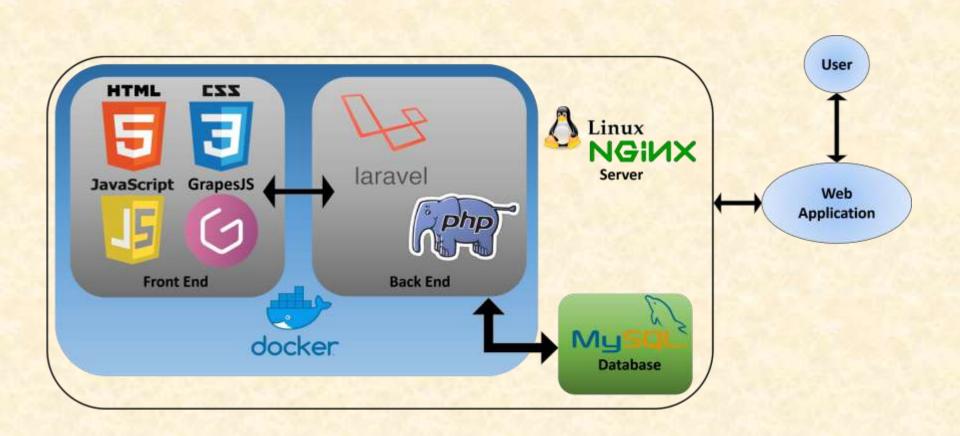

MICHIGAN STATE UNIVERSITY Alpha Presentation The Playbill Builder

The Capstone Experience

#### Team Ludus

Yufan Ai Joe Davis Swetha Jagannathan Alayna Johnson Courtney Thang

Department of Computer Science and Engineering Michigan State University

Spring 2024



From Students... ...to Professionals

#### **Project Overview**

- Software-as-a-Service (SaaS) company providing services to performing arts organizations
- The Playbill Builder
  - Provides an all-in-one tool to build and distribute playbills digitally
  - Organizations are transitioning more into the digital space
  - Reduces the cost of developing and printing paper playbills

## System Architecture



# Dashboard

| anization v                     |                         |                                                                 | - Now Playtill         |  |
|---------------------------------|-------------------------|-----------------------------------------------------------------|------------------------|--|
| tojetta                         | <b>Recent Files</b>     |                                                                 | Q Search Files         |  |
| dvertisements<br>transl Manager | Cast List Preview       |                                                                 | Hello World Component! |  |
| ser Management                  | New                     | Playbill - Select Style                                         | ×                      |  |
|