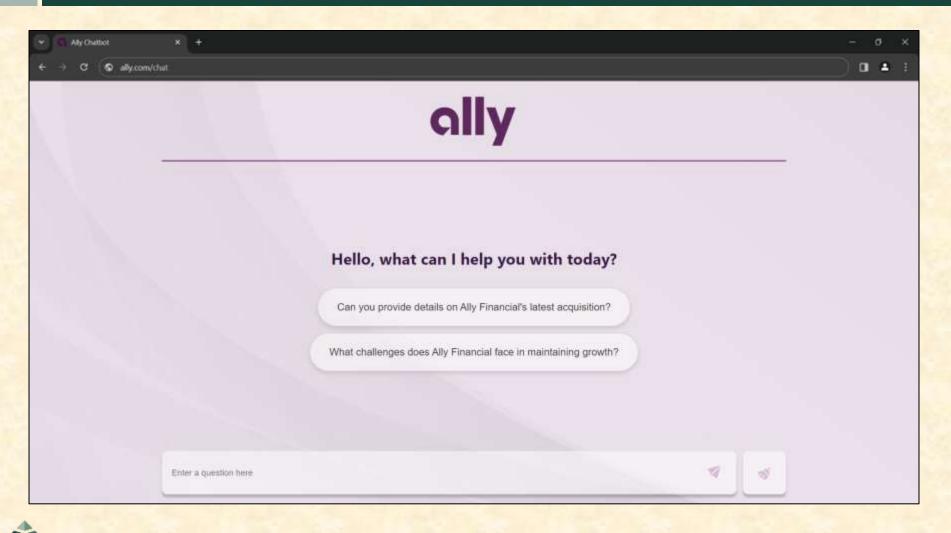

# MICHIGAN STATE UNIVERSITY Alpha Presentation Shareholder Engagement Chatbot

#### The Capstone Experience

#### **Team Ally**

George Hunt Marshal DiGiovanni Juan Sabogal Olarte Will Feddern Treasure Puso

Department of Computer Science and Engineering Michigan State University

Spring 2024



From Students... ...to Professionals

#### **Project Overview**

- Context-aware chatbot
- Based on Ally's public filings
- Provides source citations
- Protects private information
- Improves investor relations
- Facilitates information access

## System Architecture



### **Initial Chatbot Screen**



The Capstone Experience

## **Mobile View and Citations**

|                                          | all                                | y                                      |                             |
|------------------------------------------|------------------------------------|----------------------------------------|-----------------------------|
| Hello, What<br>quarter?                  | was Ally's ne                      | t income last                          |                             |
|                                          |                                    | Sent 2 m                               | inutes a                    |
|                                          | inancial repo<br>for the last qu   | ted a net inco<br>Jarter. <sup>1</sup> | ime