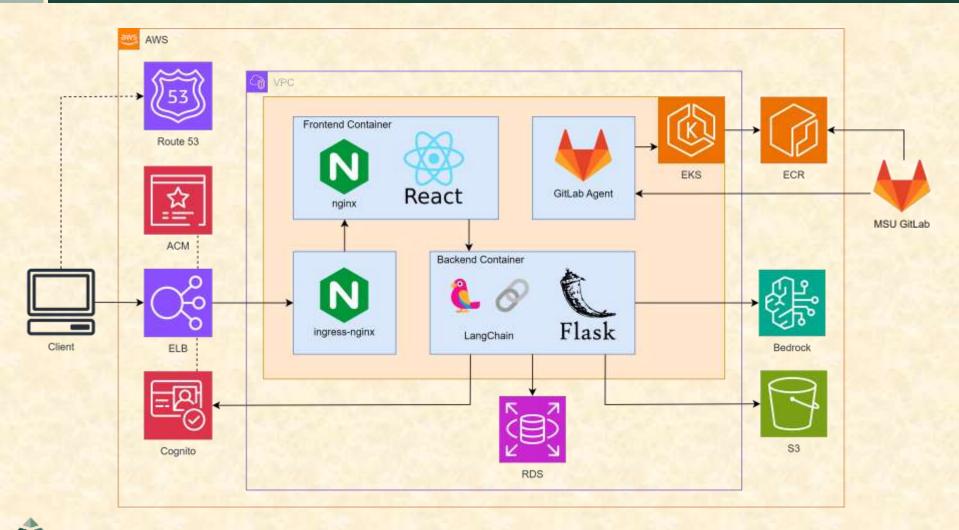

# MICHIGAN STATE UNIVERSITY Alpha Presentation Shareholder Engagement Chatbot

#### The Capstone Experience

#### **Team Ally**

George Hunt Marshal DiGiovanni Juan Sabogal Olarte Will Feddern Treasure Puso

Department of Computer Science and Engineering Michigan State University

Spring 2024



From Students... ...to Professionals

#### **Project Overview**

- Context-aware chatbot
- Based on Ally's public filings
- Provides source citations
- Protects private information
- Improves investor relations
- Facilitates information access

## System Architecture



### **Initial Chatbot Screen**



The Capstone Experience

## **Mobile View and Citations**

|                                          | all                                | y                                      |                             |
|------------------------------------------|------------------------------------|----------------------------------------|-----------------------------|
| Hello, What<br>quarter?                  | was Ally's ne                      | t income last                          |                             |
|                                          |                                    | Sent 2 m                               | inutes a                    |
|                                          | inancial repo<br>for the last qu   | ted a net i