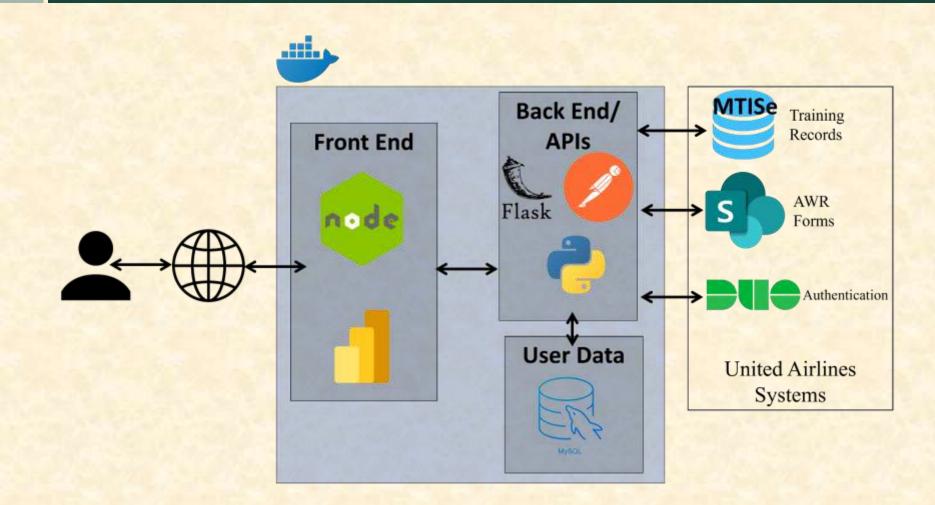

# **Project System Architecture**

# **Project System Components**

- Software Platforms / Technologies
  - SharePoint is a document storage system developed by Microsoft.
  - MTISe is a proprietary database that stores United Airline's technicians' training records.
  - Postman is an API development and management tool.
  - Flask is a micro web framework
  - Node.js is a JavaScript web framework
  - Power BI is a data visualization tool developed by Microsoft.
  - MySQL is a relational database system.
  - Duo Security is a platform that offers various security tools.
  - Python is a high-level programming language.
  - Docker is a containerization tool.