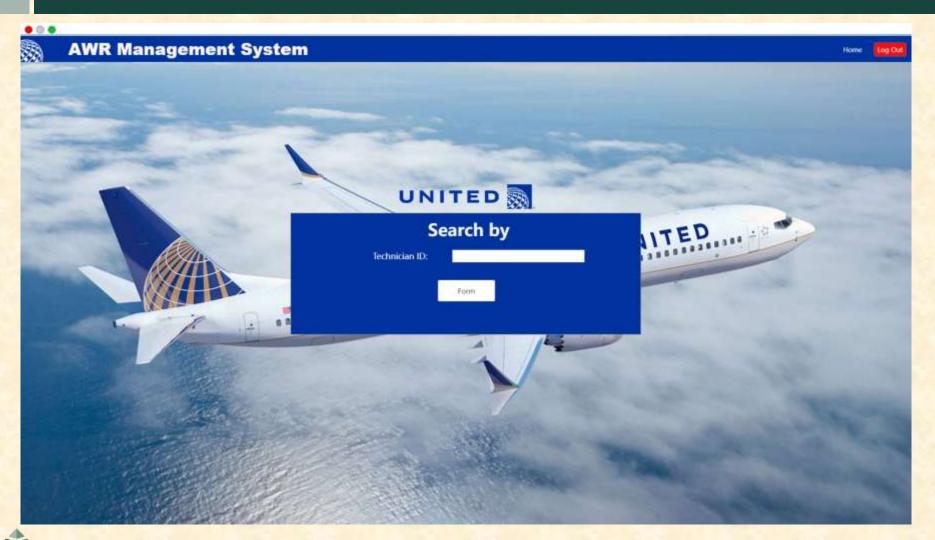

view**

- Third largest airline in the world
- 4,500 flights a day reaching over 300 cities
- One of the founders of United Airlines is William Boeing



# **Project Functional Specifications**

- United Airlines needs to store all information for an AWR form in one place
- Our solution is a website that provides automated record checks, progress tracking and notifications, and record updates for technicians and supervisors
- Digital signatures are utilized to authenticate and monitor technician progress

# **Project Design Specifications**

- Make it easy for completing and viewing AWR forms
- Users have ability to digitally sign off forms
- Ability to track progress of an individual technician
- Capability to filter search results if the user is a supervisor

# Screen Mockup: Main Page



# Screen Mockup: Search Forms

| finite hey-word to much |       |        |              |              | Search     |  |
|-------------------------|-------|--------|--------------|--------------|------------|--|
| Fleet +                 | Plane | Type + | Technician + | Date Range 👻 | Al Filters |  |
|                         | e     | Fleet  | Plane        | Date         |            |  |
|                         | 1     | Mark   | Otto         | @mdo         |            |  |
|                         | 2     | Jacob  | Thornton     | @fat         |            |  |
|                         | 3     | Larry  | the Bird     | @twitter     |            |  |
|                         | 4     | Mark   | Otto         | @mdo         |            |  |
|                         | 5     | Mar