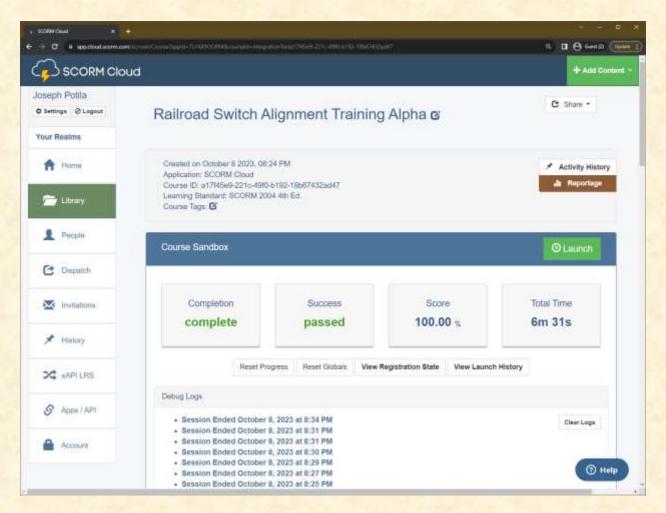

### MICHIGAN STATE UNIVERSITY

# Beta Presentation Railroad Switch Alignment Training

### The Capstone Experience

Team Union Pacific

Eli McArdle
Farhan Parekh
Joe Potila
Ethan Potvin
Elia Spyratos

Department of Computer Science and Engineering Michigan State University

Fall 2023



## **Project Overview**

- 'Railroad Switch Alignment Training' sponsored by Union Pacific
- Correct switch identification is crucial
- Set of simulations for training purposes
  - Allows for efficient repetition
  - From a safe environment

# System Architecture



## **Tutorial Pause**





# Gameplay





# Level Complete





## SCORM results



## Level Builder



## What's left to do?

- Stretch Goals
  - Playback speed
  - Help page (level builder)
  - Individual reaction times

- Other Tasks
  - Ul improvement

## Questions?