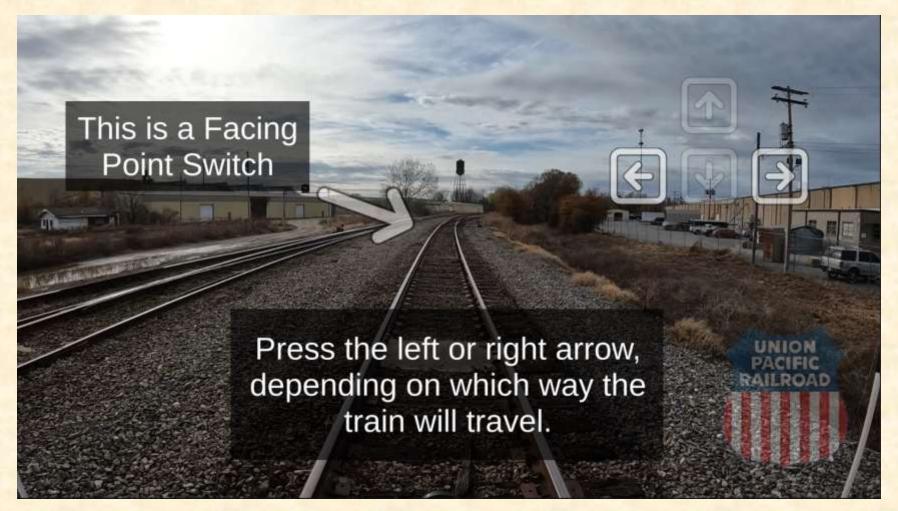

### MICHIGAN STATE UNIVERSITY

# Beta Presentation Railroad Switch Alignment Training

### The Capstone Experience

Team Union Pacific

Eli McArdle
Farhan Parekh
Joe Potila
Ethan Potvin
Elia Spyratos

Department of Computer Science and Engineering Michigan State University

Fall 2023



## **Project Overview**

- 'Railroad Switch Alignment Training' sponsored by Union Pacific
- Correct switch identification is crucial
- Set of simulations for training purposes
  - Allows for efficient repetition
  - From a safe environment

# System Architecture



## **Tutorial Pause**





# Gameplay





# Level Complete





## SCORM results



## Level Builder



## What's left to do?

- Stretch Goals
  - Playback speed
  - Help page (level builder)
  - Individual reaction times

- Other Tasks
  - Ul improvement

## Questions?