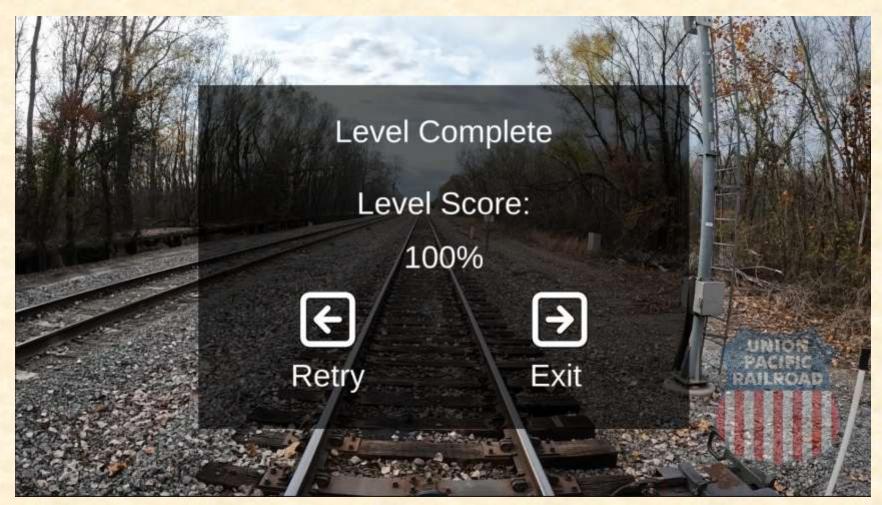

### MICHIGAN STATE UNIVERSITY

# Beta Presentation Railroad Switch Alignment Training

### The Capstone Experience

Team Union Pacific

Eli McArdle
Farhan Parekh
Joe Potila
Ethan Potvin
Elia Spyratos

Department of Computer Science and Engineering Michigan State University

Fall 2023



## **Project Overview**

- 'Railroad Switch Alignment Training' sponsored by Union Pacific
- Correct switch identification is crucial
- Set of simulations for training purposes
  - Allows for efficient repetition
  - From a safe environment

# System Architecture



## **Tutorial Pause**





# Gameplay





# Level Complete





## SCORM results



## Level Builder



## What's left to do?

- Stretch Goals
  - Playback speed
  - Help page (level builder)
  - Individual reaction times

- Other Tasks
  - Ul improvement

## Questions?