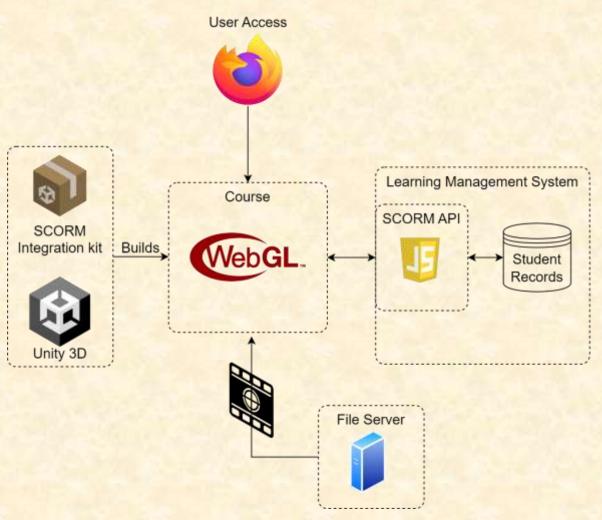

### MICHIGAN STATE UNIVERSITY

# Beta Presentation Railroad Switch Alignment Training

### The Capstone Experience

Team Union Pacific

Eli McArdle
Farhan Parekh
Joe Potila
Ethan Potvin
Elia Spyratos

Department of Computer Science and Engineering Michigan State University

Fall 2023



## **Project Overview**

- 'Railroad Switch Alignment Training' sponsored by Union Pacific
- Correct switch identification is crucial
- Set of simulations for training purposes
  - Allows for efficient repetition
  - From a safe environment

# System Architecture



## **Tutorial Pause**





# Gameplay





# Level Complete





## SCORM results



## Level Builder



## What's left to do?

- Stretch Goals
  - Playback speed
  - Help page (level builder)
  - Individual reaction times

- Other Tasks
  - Ul improvement

## Questions?