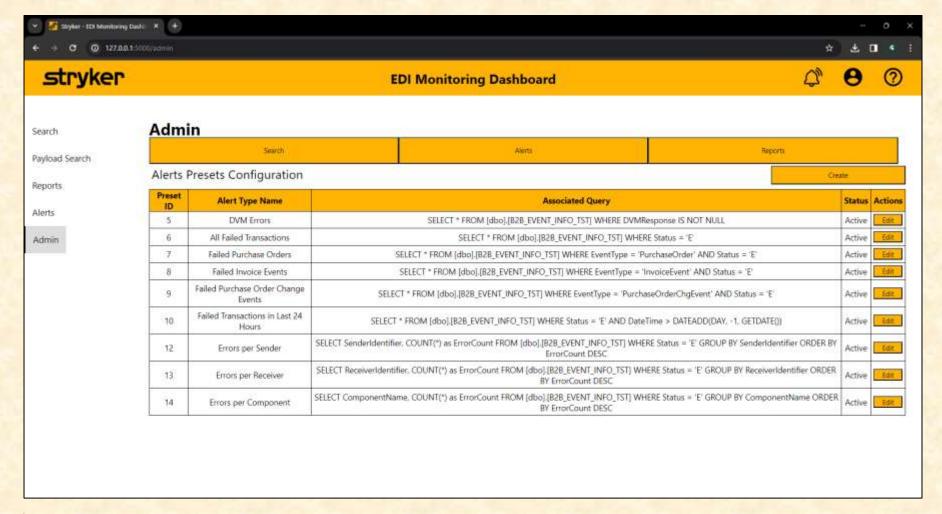

# Beta Presentation Electronic Data Interchange (EDI) Monitoring

#### The Capstone Experience

Team Stryker

Ravi Grewal
Ben Gibbons
Tyson Lance
Charles Talaga
Nathan Kowalski



Department of Computer Science and Engineering
Michigan State University

#### **Project Overview**

- Unify Dashboard Display of Data Across Various Middleware Solutions
- Implement Analytical Features for Close Scrutiny of Transactional Metrics
- Enable Scheduled and Customizable Reporting
- → To Assist Stryker's Integration Services
   Team as Transactional Data Grows

## System Architecture



#### Search Page



## Search Page - Filtered



#### Reports Page





### Alerts Page



# Admin Panel - Search Config



#### Admin Panel – Alert Presets



## Admin Panel – Report Presets



#### **User Details**



#### What's left to do?

- Stretch Goals
  - User/role management panel
  - Single Sign-on (SSO) / OAuth 2.0
  - (?) NoSQL database for Payloads
- Other Tasks
  - Ul Touch-ups
  - Enhance query performance with connection pooling
  - Email SMTP config with Stryker credentials

#### Questions?