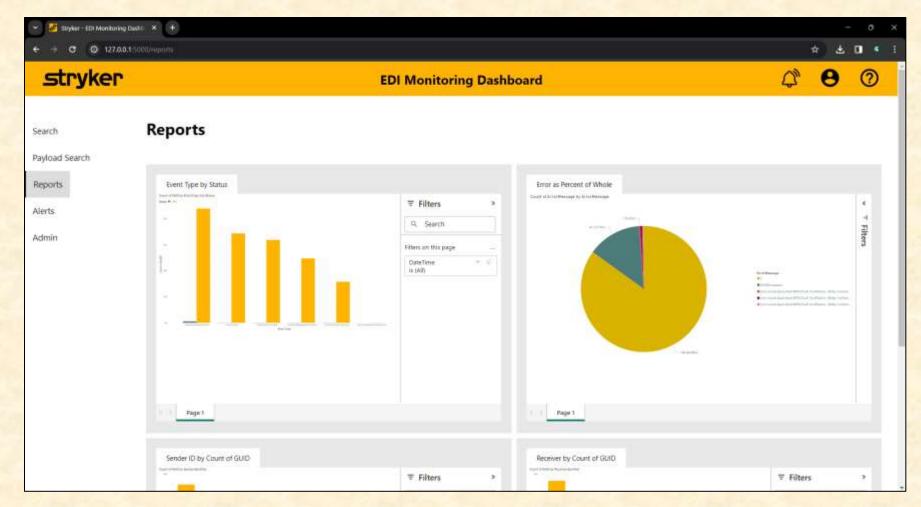

# Beta Presentation Electronic Data Interchange (EDI) Monitoring

#### The Capstone Experience

Team Stryker

Ravi Grewal
Ben Gibbons
Tyson Lance
Charles Talaga
Nathan Kowalski



Department of Computer Science and Engineering
Michigan State University

#### **Project Overview**

- Unify Dashboard Display of Data Across Various Middleware Solutions
- Implement Analytical Features for Close Scrutiny of Transactional Metrics
- Enable Scheduled and Customizable Reporting
- → To Assist Stryker's Integration Services
   Team as Transactional Data Grows

## System Architecture



#### Search Page



## Search Page - Filtered



#### Reports Page





### Alerts Page



# Admin Panel - Search Config



#### Admin Panel – Alert Presets



## Admin Panel – Report Presets



#### **User Details**



#### What's left to do?

- Stretch Goals
  - User/role management panel
  - Single Sign-on (SSO) / OAuth 2.0
  - (?) NoSQL database for Payloads
- Other Tasks
  - Ul Touch-ups
  - Enhance query performance with connection pooling
  - Email SMTP config with Stryker credentials

#### Questions?