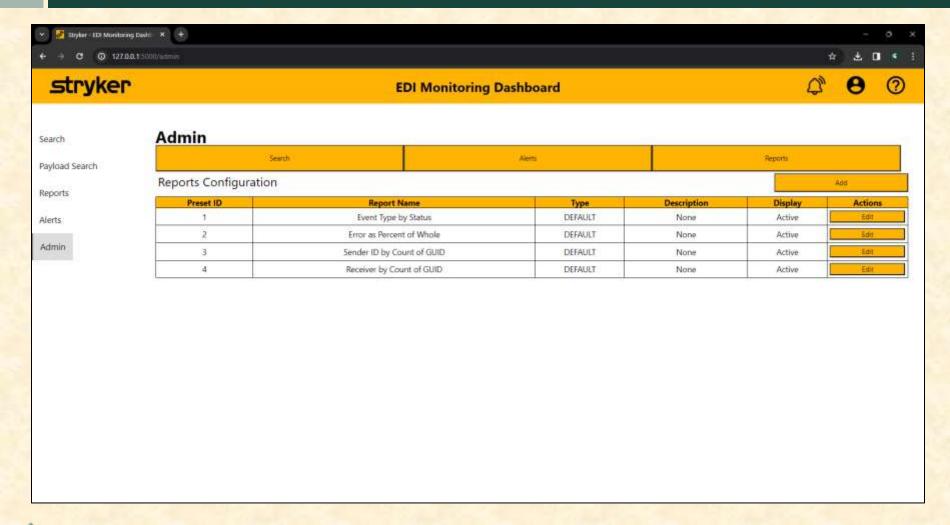

# Beta Presentation Electronic Data Interchange (EDI) Monitoring

#### The Capstone Experience

Team Stryker

Ravi Grewal
Ben Gibbons
Tyson Lance
Charles Talaga
Nathan Kowalski



Department of Computer Science and Engineering
Michigan State University

#### **Project Overview**

- Unify Dashboard Display of Data Across Various Middleware Solutions
- Implement Analytical Features for Close Scrutiny of Transactional Metrics
- Enable Scheduled and Customizable Reporting
- → To Assist Stryker's Integration Services
   Team as Transactional Data Grows

## System Architecture



#### Search Page



## Search Page - Filtered



#### Reports Page





### Alerts Page



# Admin Panel - Search Config



#### Admin Panel – Alert Presets



## Admin Panel – Report Presets



#### **User Details**



#### What's left to do?

- Stretch Goals
  - User/role management panel
  - Single Sign-on (SSO) / OAuth 2.0
  - (?) NoSQL database for Payloads
- Other Tasks
  - Ul Touch-ups
  - Enhance query performance with connection pooling
  - Email SMTP config with Stryker credentials

#### Questions?