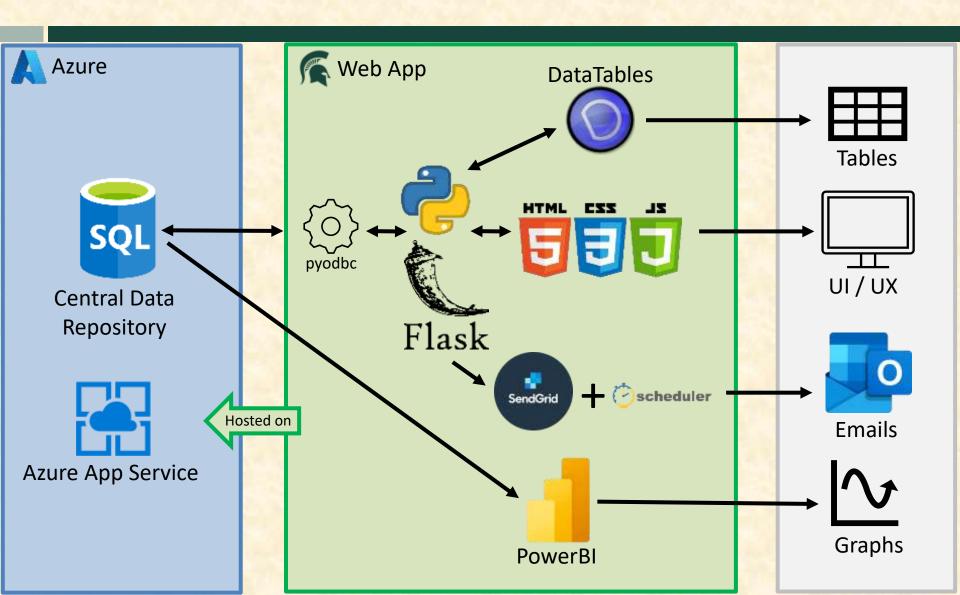

# Beta Presentation Electronic Data Interchange (EDI) Monitoring

#### The Capstone Experience

Team Stryker

Ravi Grewal
Ben Gibbons
Tyson Lance
Charles Talaga
Nathan Kowalski



Department of Computer Science and Engineering
Michigan State University

#### **Project Overview**

- Unify Dashboard Display of Data Across Various Middleware Solutions
- Implement Analytical Features for Close Scrutiny of Transactional Metrics
- Enable Scheduled and Customizable Reporting
- → To Assist Stryker's Integration Services
   Team as Transactional Data Grows

## System Architecture



#### Search Page



## Search Page - Filtered



#### Reports Page





### Alerts Page



# Admin Panel - Search Config



#### Admin Panel – Alert Presets



## Admin Panel – Report Presets



#### **User Details**



#### What's left to do?

- Stretch Goals
  - User/role management panel
  - Single Sign-on (SSO) / OAuth 2.0
  - (?) NoSQL database for Payloads
- Other Tasks
  - Ul Touch-ups
  - Enhance query performance with connection pooling
  - Email SMTP config with Stryker credentials

#### Questions?