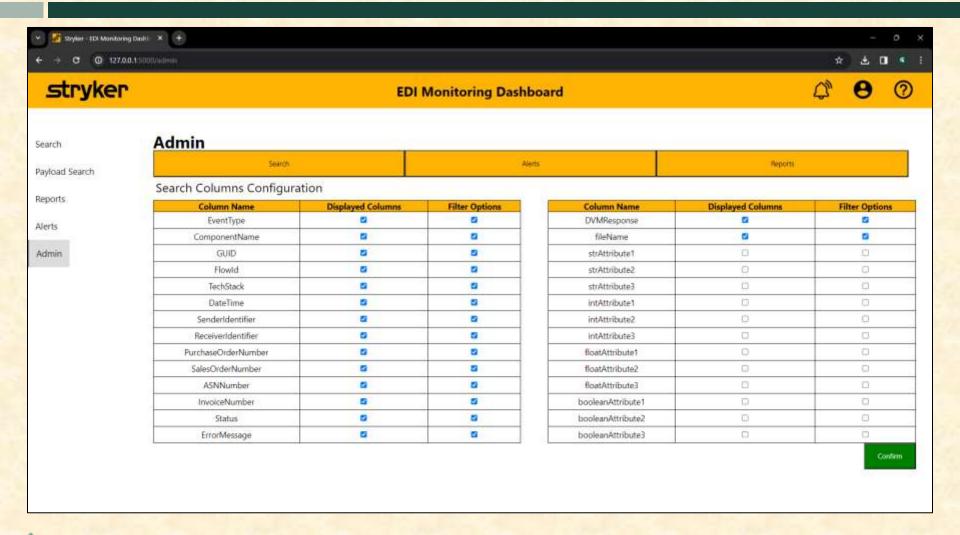

# Beta Presentation Electronic Data Interchange (EDI) Monitoring

#### The Capstone Experience

Team Stryker

Ravi Grewal
Ben Gibbons
Tyson Lance
Charles Talaga
Nathan Kowalski



Department of Computer Science and Engineering
Michigan State University

#### **Project Overview**

- Unify Dashboard Display of Data Across Various Middleware Solutions
- Implement Analytical Features for Close Scrutiny of Transactional Metrics
- Enable Scheduled and Customizable Reporting
- → To Assist Stryker's Integration Services
   Team as Transactional Data Grows

## System Architecture



#### Search Page



## Search Page - Filtered



#### Reports Page





### Alerts Page



# Admin Panel - Search Config



#### Admin Panel – Alert Presets



## Admin Panel – Report Presets



#### **User Details**



#### What's left to do?

- Stretch Goals
  - User/role management panel
  - Single Sign-on (SSO) / OAuth 2.0
  - (?) NoSQL database for Payloads
- Other Tasks
  - Ul Touch-ups
  - Enhance query performance with connection pooling
  - Email SMTP config with Stryker credentials

#### Questions?