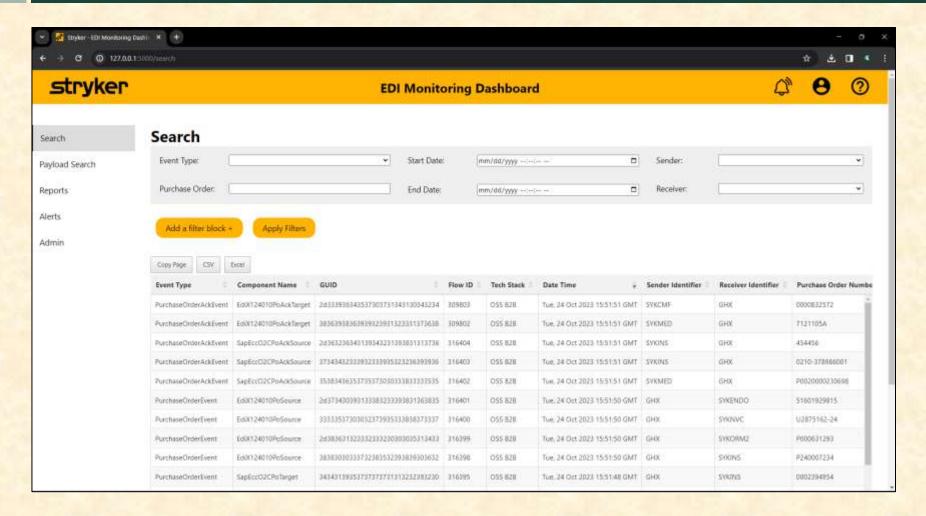

# Beta Presentation Electronic Data Interchange (EDI) Monitoring

#### The Capstone Experience

Team Stryker

Ravi Grewal
Ben Gibbons
Tyson Lance
Charles Talaga
Nathan Kowalski



Department of Computer Science and Engineering
Michigan State University

#### **Project Overview**

- Unify Dashboard Display of Data Across Various Middleware Solutions
- Implement Analytical Features for Close Scrutiny of Transactional Metrics
- Enable Scheduled and Customizable Reporting
- → To Assist Stryker's Integration Services
   Team as Transactional Data Grows

## System Architecture



#### Search Page



## Search Page - Filtered



#### Reports Page





### Alerts Page



# Admin Panel - Search Config



#### Admin Panel – Alert Presets



## Admin Panel – Report Presets



#### **User Details**



#### What's left to do?

- Stretch Goals
  - User/role management panel
  - Single Sign-on (SSO) / OAuth 2.0
  - (?) NoSQL database for Payloads
- Other Tasks
  - Ul Touch-ups
  - Enhance query performance with connection pooling
  - Email SMTP config with Stryker credentials

#### Questions?