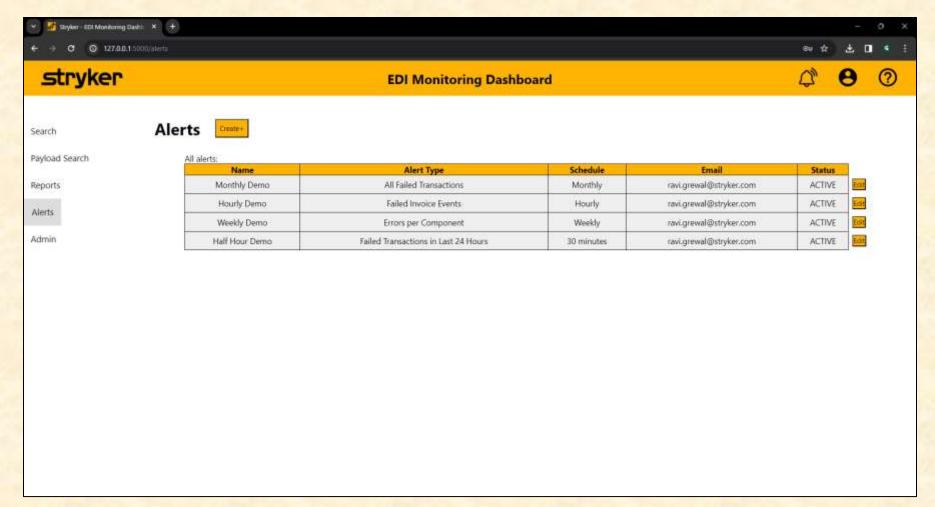

# Beta Presentation Electronic Data Interchange (EDI) Monitoring

#### The Capstone Experience

Team Stryker

Ravi Grewal
Ben Gibbons
Tyson Lance
Charles Talaga
Nathan Kowalski



Department of Computer Science and Engineering
Michigan State University

#### **Project Overview**

- Unify Dashboard Display of Data Across Various Middleware Solutions
- Implement Analytical Features for Close Scrutiny of Transactional Metrics
- Enable Scheduled and Customizable Reporting
- → To Assist Stryker's Integration Services
   Team as Transactional Data Grows

## System Architecture



#### Search Page



## Search Page - Filtered



#### Reports Page





### Alerts Page



# Admin Panel - Search Config



#### Admin Panel – Alert Presets



## Admin Panel – Report Presets



#### **User Details**



#### What's left to do?

- Stretch Goals
  - User/role management panel
  - Single Sign-on (SSO) / OAuth 2.0
  - (?) NoSQL database for Payloads
- Other Tasks
  - Ul Touch-ups
  - Enhance query performance with connection pooling
  - Email SMTP config with Stryker credentials

#### Questions?