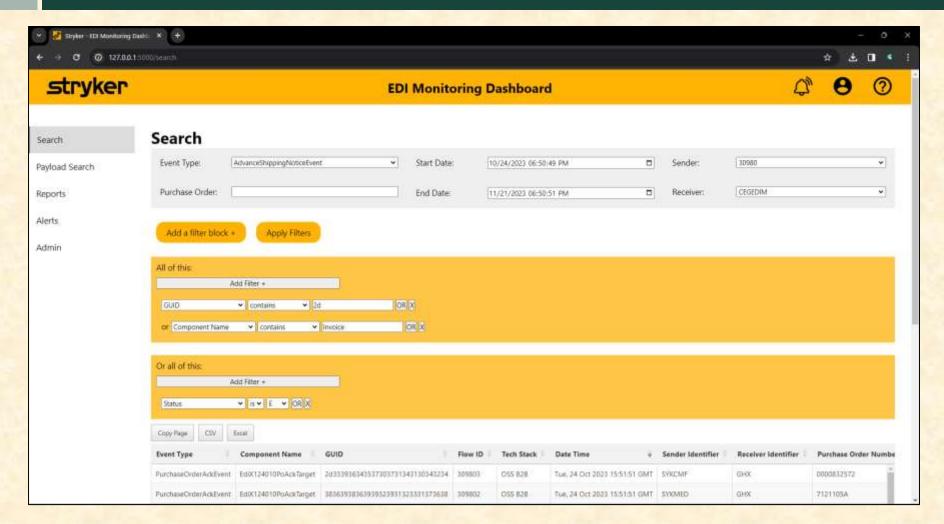

# Beta Presentation Electronic Data Interchange (EDI) Monitoring

#### The Capstone Experience

Team Stryker

Ravi Grewal
Ben Gibbons
Tyson Lance
Charles Talaga
Nathan Kowalski



Department of Computer Science and Engineering
Michigan State University

#### **Project Overview**

- Unify Dashboard Display of Data Across Various Middleware Solutions
- Implement Analytical Features for Close Scrutiny of Transactional Metrics
- Enable Scheduled and Customizable Reporting
- → To Assist Stryker's Integration Services
   Team as Transactional Data Grows

## System Architecture



#### Search Page



## Search Page - Filtered



#### Reports Page





### Alerts Page



# Admin Panel - Search Config



#### Admin Panel – Alert Presets



## Admin Panel – Report Presets



#### **User Details**



#### What's left to do?

- Stretch Goals
  - User/role management panel
  - Single Sign-on (SSO) / OAuth 2.0
  - (?) NoSQL database for Payloads
- Other Tasks
  - Ul Touch-ups
  - Enhance query performance with connection pooling
  - Email SMTP config with Stryker credentials

#### Questions?