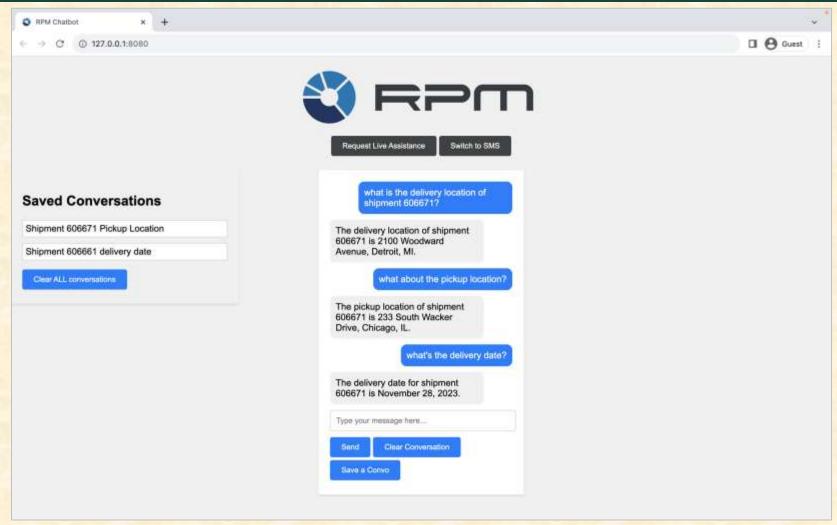

#### MICHIGAN STATE UNIVERSITY

### **Beta Presentation** Al-Based Chat Service

The Capstone Experience

Team RPM

Ishak Ahmed Leeann Alsaeed Roshan Atluri **Andrew Dagostino Ulas Kaygisiz** 

Fall 2023

Department of Computer Science and Engineering Michigan State University





#### **Project Overview**

- Problem:
  - High call volumes
  - Slow tracking responses
  - 24/7 on-call representatives
- Solution
  - Al chatbot
  - Back-end service (Web, SMS, App, etc.)
- Value:
  - Enhance customer service
  - Reduce cost
  - Provide instant answers

#### System Architecture



#### **Customer Questions**





### Switching to a Representative



# Scheduling a Shipment





## General Inquiries





#### What's left to do?

- Stretch Goals
  - Live chat with representative
  - Weather information at pickup/delivery location
- Other Tasks
  - Update UI
  - Re-do Turvo API
  - Chat consistency
  - Saved conversation deletion
  - Improving chat response time
  - Bug fixes



#### Questions?