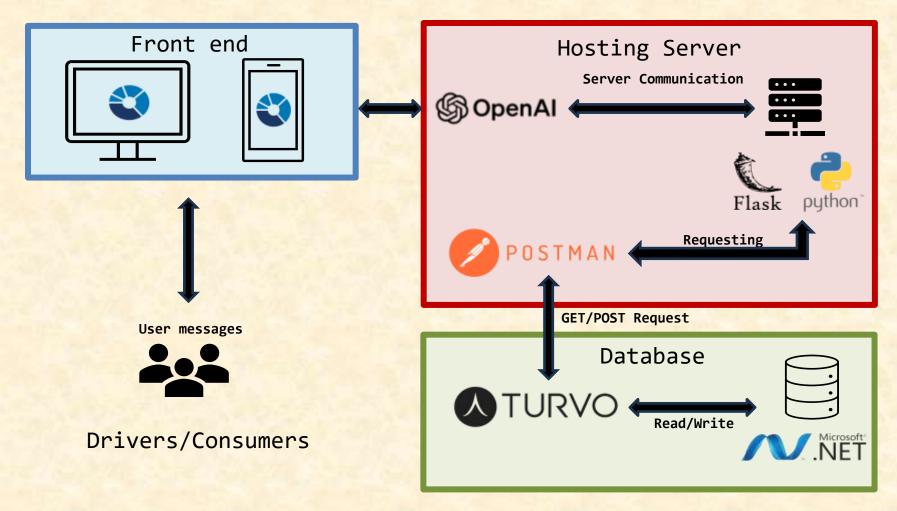

#### MICHIGAN STATE UNIVERSITY

### **Beta Presentation** Al-Based Chat Service

The Capstone Experience

Team RPM

Ishak Ahmed Leeann Alsaeed Roshan Atluri **Andrew Dagostino Ulas Kaygisiz** 

Fall 2023

Department of Computer Science and Engineering Michigan State University





#### **Project Overview**

- Problem:
  - High call volumes
  - Slow tracking responses
  - 24/7 on-call representatives
- Solution
  - Al chatbot
  - Back-end service (Web, SMS, App, etc.)
- Value:
  - Enhance customer service
  - Reduce cost
  - Provide instant answers

#### System Architecture



#### **Customer Questions**





### Switching to a Representative



# Scheduling a Shipment





## General Inquiries





#### What's left to do?

- Stretch Goals
  - Live chat with representative
  - Weather information at pickup/delivery location
- Other Tasks
  - Update UI
  - Re-do Turvo API
  - Chat consistency
  - Saved conversation deletion
  - Improving chat response time
  - Bug fixes



#### Questions?