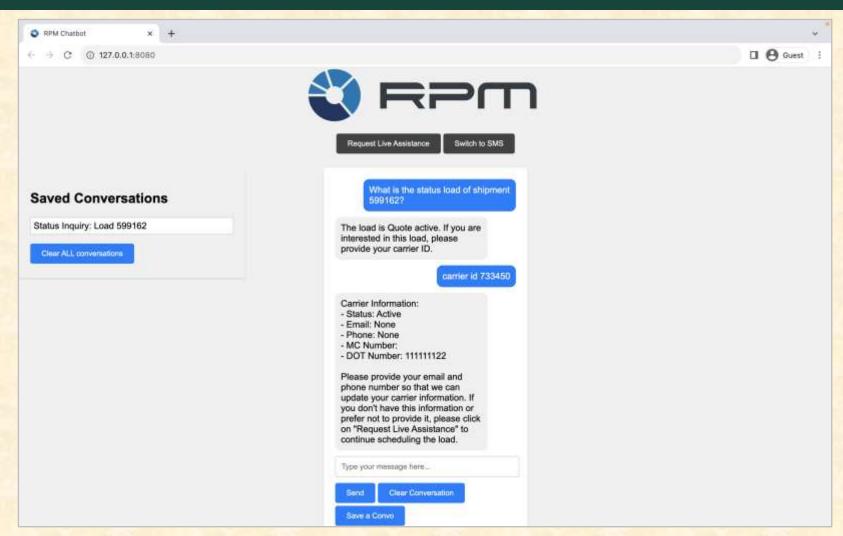

#### MICHIGAN STATE UNIVERSITY

### **Beta Presentation** Al-Based Chat Service

The Capstone Experience

Team RPM

Ishak Ahmed Leeann Alsaeed Roshan Atluri **Andrew Dagostino Ulas Kaygisiz** 

Fall 2023

Department of Computer Science and Engineering Michigan State University





#### **Project Overview**

- Problem:
  - High call volumes
  - Slow tracking responses
  - 24/7 on-call representatives
- Solution
  - Al chatbot
  - Back-end service (Web, SMS, App, etc.)
- Value:
  - Enhance customer service
  - Reduce cost
  - Provide instant answers

#### System Architecture



#### **Customer Questions**





### Switching to a Representative



# Scheduling a Shipment





## General Inquiries





#### What's left to do?

- Stretch Goals
  - Live chat with representative
  - Weather information at pickup/delivery location
- Other Tasks
  - Update UI
  - Re-do Turvo API
  - Chat consistency
  - Saved conversation deletion
  - Improving chat response time
  - Bug fixes



#### Questions?