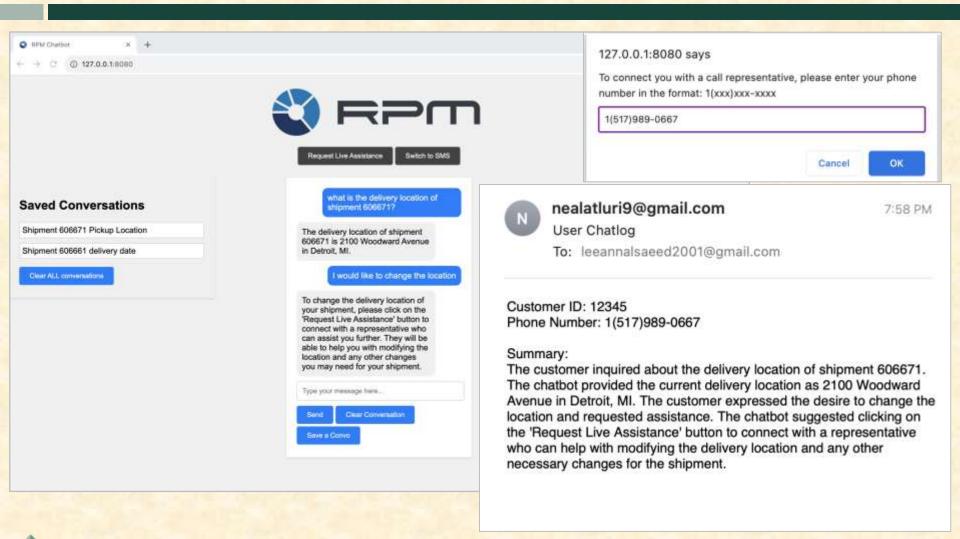

#### MICHIGAN STATE UNIVERSITY

### **Beta Presentation** Al-Based Chat Service

The Capstone Experience

Team RPM

Ishak Ahmed Leeann Alsaeed Roshan Atluri **Andrew Dagostino Ulas Kaygisiz** 

Fall 2023

Department of Computer Science and Engineering Michigan State University





#### **Project Overview**

- Problem:
  - High call volumes
  - Slow tracking responses
  - 24/7 on-call representatives
- Solution
  - Al chatbot
  - Back-end service (Web, SMS, App, etc.)
- Value:
  - Enhance customer service
  - Reduce cost
  - Provide instant answers

#### System Architecture



#### **Customer Questions**





### Switching to a Representative



# Scheduling a Shipment





## General Inquiries





#### What's left to do?

- Stretch Goals
  - Live chat with representative
  - Weather information at pickup/delivery location
- Other Tasks
  - Update UI
  - Re-do Turvo API
  - Chat consistency
  - Saved conversation deletion
  - Improving chat response time
  - Bug fixes



#### Questions?