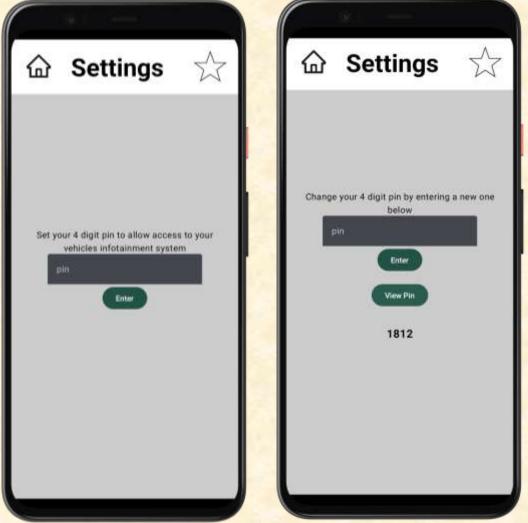

#### MICHIGAN STATE UNIVERSITY

# Beta Presentation Digital Banking Car App

The Capstone Experience
Team MSUFCU

Makayla Allen Danny Buglak Senan Haque Gavin Mraz Lucas Nogueira Pires

Department of Computer Science and Engineering Michigan State University





## **Project Overview**

- MSUFCU is an American credit union headquartered in East Lansing, MI
- Proof of concept Android Auto Application
- Simple UX and UI to achieve banking tasks
- Voice activated controls and one touch capabilities
- Safe banking experience within vehicle

# System Architecture



## Mobile Home Screen





Team MSUFCU Beta Presentation

# Mobile PIN Setting & Viewing





Team MSUFCU Beta Presentation

## **Mobile Favorites**



## **Automotive Home Screen**



#### **Automotive Transactions**



# **Automotive Local Loyalties**





#### **Automotive M2M Confirmation**



#### What's left to do?

- Stretch Goals
  - Scheduled transfers
  - Quick balances service
  - "Hello \*user's name\*" on automotive log in
  - External transfers
- Other Tasks
  - Clean up UI
  - Clean up code and code documentation for MSUFCU



# Questions?