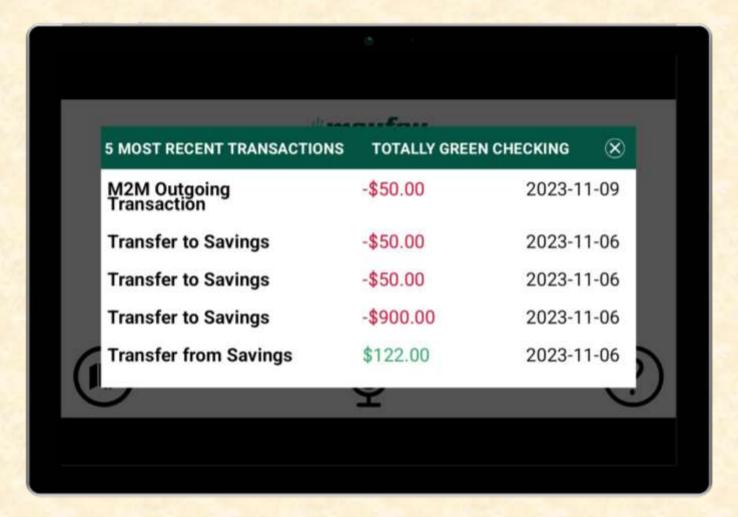

#### MICHIGAN STATE UNIVERSITY

# Beta Presentation Digital Banking Car App

The Capstone Experience
Team MSUFCU

Makayla Allen Danny Buglak Senan Haque Gavin Mraz Lucas Nogueira Pires

Department of Computer Science and Engineering Michigan State University





## **Project Overview**

- MSUFCU is an American credit union headquartered in East Lansing, MI
- Proof of concept Android Auto Application
- Simple UX and UI to achieve banking tasks
- Voice activated controls and one touch capabilities
- Safe banking experience within vehicle

# System Architecture



## Mobile Home Screen





Team MSUFCU Beta Presentation

# Mobile PIN Setting & Viewing





Team MSUFCU Beta Presentation

## **Mobile Favorites**



## **Automotive Home Screen**



#### **Automotive Transactions**



# **Automotive Local Loyalties**





#### **Automotive M2M Confirmation**



#### What's left to do?

- Stretch Goals
  - Scheduled transfers
  - Quick balances service
  - "Hello \*user's name\*" on automotive log in
  - External transfers
- Other Tasks
  - Clean up UI
  - Clean up code and code documentation for MSUFCU



# Questions?