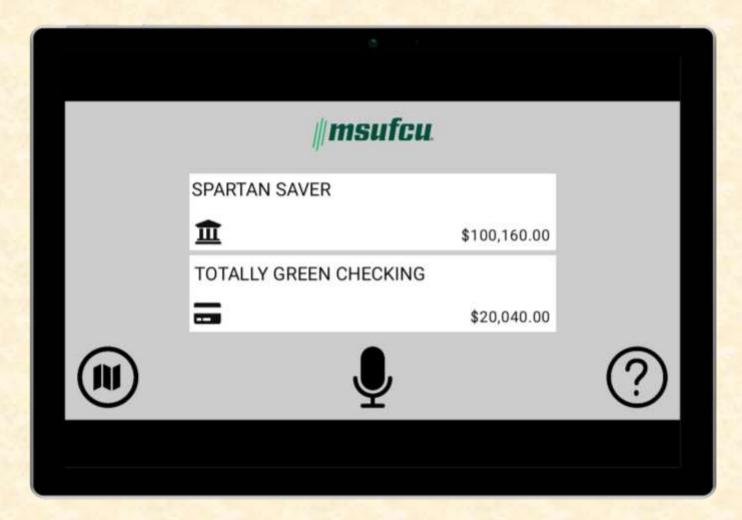

#### MICHIGAN STATE UNIVERSITY

# Beta Presentation Digital Banking Car App

The Capstone Experience
Team MSUFCU

Makayla Allen Danny Buglak Senan Haque Gavin Mraz Lucas Nogueira Pires

Department of Computer Science and Engineering Michigan State University





## **Project Overview**

- MSUFCU is an American credit union headquartered in East Lansing, MI
- Proof of concept Android Auto Application
- Simple UX and UI to achieve banking tasks
- Voice activated controls and one touch capabilities
- Safe banking experience within vehicle

# System Architecture



## Mobile Home Screen





Team MSUFCU Beta Presentation

# Mobile PIN Setting & Viewing





Team MSUFCU Beta Presentation

## **Mobile Favorites**



## **Automotive Home Screen**



#### **Automotive Transactions**



# **Automotive Local Loyalties**





#### **Automotive M2M Confirmation**



#### What's left to do?

- Stretch Goals
  - Scheduled transfers
  - Quick balances service
  - "Hello \*user's name\*" on automotive log in
  - External transfers
- Other Tasks
  - Clean up UI
  - Clean up code and code documentation for MSUFCU



# Questions?