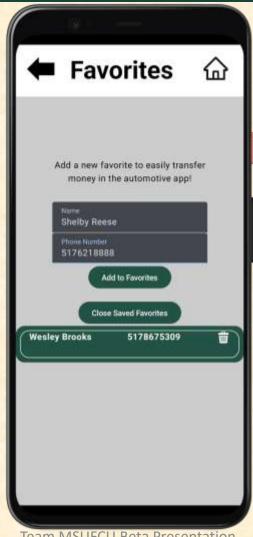

#### MICHIGAN STATE UNIVERSITY

# Beta Presentation Digital Banking Car App

The Capstone Experience
Team MSUFCU

Makayla Allen Danny Buglak Senan Haque Gavin Mraz Lucas Nogueira Pires

Department of Computer Science and Engineering Michigan State University





## **Project Overview**

- MSUFCU is an American credit union headquartered in East Lansing, MI
- Proof of concept Android Auto Application
- Simple UX and UI to achieve banking tasks
- Voice activated controls and one touch capabilities
- Safe banking experience within vehicle

# System Architecture



## Mobile Home Screen





Team MSUFCU Beta Presentation

# Mobile PIN Setting & Viewing





Team MSUFCU Beta Presentation

## **Mobile Favorites**



## **Automotive Home Screen**



#### **Automotive Transactions**



# **Automotive Local Loyalties**





#### **Automotive M2M Confirmation**



#### What's left to do?

- Stretch Goals
  - Scheduled transfers
  - Quick balances service
  - "Hello \*user's name\*" on automotive log in
  - External transfers
- Other Tasks
  - Clean up UI
  - Clean up code and code documentation for MSUFCU



# Questions?