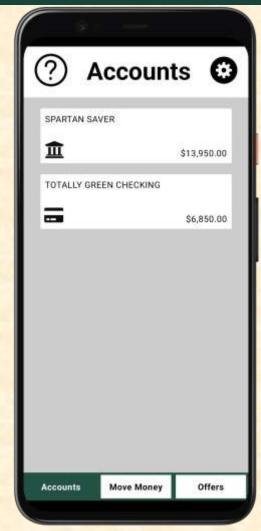

#### MICHIGAN STATE UNIVERSITY

# Beta Presentation Digital Banking Car App

The Capstone Experience
Team MSUFCU

Makayla Allen Danny Buglak Senan Haque Gavin Mraz Lucas Nogueira Pires

Department of Computer Science and Engineering Michigan State University





## **Project Overview**

- MSUFCU is an American credit union headquartered in East Lansing, MI
- Proof of concept Android Auto Application
- Simple UX and UI to achieve banking tasks
- Voice activated controls and one touch capabilities
- Safe banking experience within vehicle

# System Architecture



## Mobile Home Screen





Team MSUFCU Beta Presentation

# Mobile PIN Setting & Viewing





Team MSUFCU Beta Presentation

## **Mobile Favorites**



## **Automotive Home Screen**



#### **Automotive Transactions**



# **Automotive Local Loyalties**





#### **Automotive M2M Confirmation**



#### What's left to do?

- Stretch Goals
  - Scheduled transfers
  - Quick balances service
  - "Hello \*user's name\*" on automotive log in
  - External transfers
- Other Tasks
  - Clean up UI
  - Clean up code and code documentation for MSUFCU



# Questions?