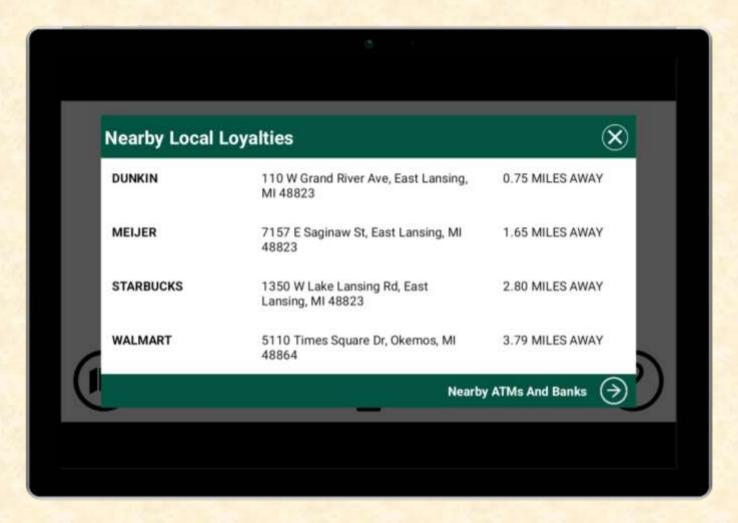

ERSITY

# Beta Presentation Digital Banking Car App

The Capstone Experience
Team MSUFCU

Makayla Allen Danny Buglak Senan Haque Gavin Mraz Lucas Nogueira Pires

Department of Computer Science and Engineering Michigan State University





## **Project Overview**

- MSUFCU is an American credit union headquartered in East Lansing, MI
- Proof of concept Android Auto Application
- Simple UX and UI to achieve banking tasks
- Voice activated controls and one touch capabilities
- Safe banking experience within vehicle

# System Architecture



## Mobile Home Screen





Team MSUFCU Beta Presentation

# Mobile PIN Setting & Viewing





Team MSUFCU Beta Presentation

## **Mobile Favorites**



## **Automotive Home Screen**



#### **Automotive Transactions**



# **Automotive Local Loyalties**





#### **Automotive M2M Confirmation**



#### What's left to do?

- Stretch Goals
  - Scheduled transfers
  - Quick balances service
  - "Hello \*user's name\*" on automotive log in
  - External transfers
- Other Tasks
  - Clean up UI
  - Clean up code and code documentation for MSUFCU



# Questions?