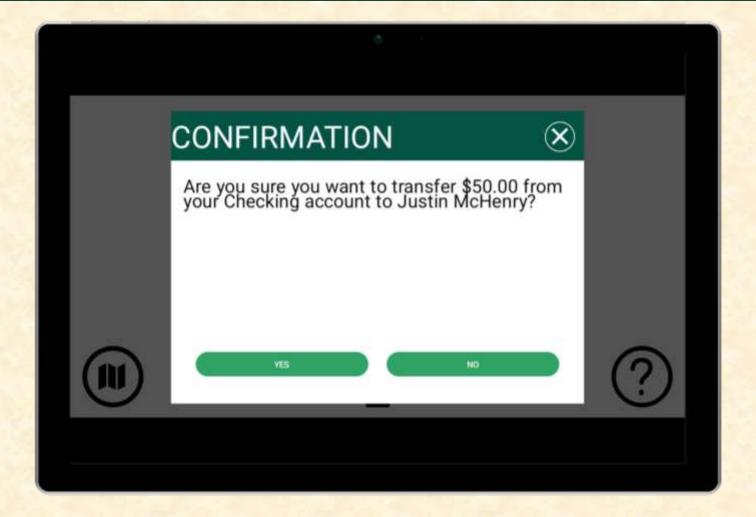

g Car App

The Capstone Experience
Team MSUFCU

Makayla Allen Danny Buglak Senan Haque Gavin Mraz Lucas Nogueira Pires

Department of Computer Science and Engineering Michigan State University





## **Project Overview**

- MSUFCU is an American credit union headquartered in East Lansing, MI
- Proof of concept Android Auto Application
- Simple UX and UI to achieve banking tasks
- Voice activated controls and one touch capabilities
- Safe banking experience within vehicle

# System Architecture



## Mobile Home Screen





Team MSUFCU Beta Presentation

# Mobile PIN Setting & Viewing





Team MSUFCU Beta Presentation

## **Mobile Favorites**



## **Automotive Home Screen**



#### **Automotive Transactions**



# **Automotive Local Loyalties**





#### **Automotive M2M Confirmation**



#### What's left to do?

- Stretch Goals
  - Scheduled transfers
  - Quick balances service
  - "Hello \*user's name\*" on automotive log in
  - External transfers
- Other Tasks
  - Clean up UI
  - Clean up code and code documentation for MSUFCU



# Questions?