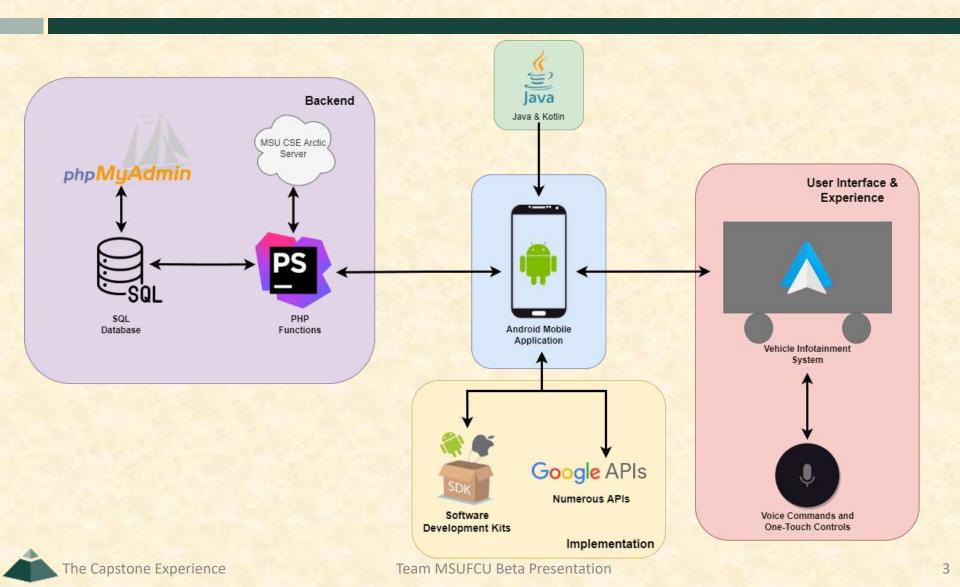

#### MICHIGAN STATE UNIVERSITY

# Beta Presentation Digital Banking Car App

The Capstone Experience
Team MSUFCU

Makayla Allen Danny Buglak Senan Haque Gavin Mraz Lucas Nogueira Pires

Department of Computer Science and Engineering Michigan State University





## **Project Overview**

- MSUFCU is an American credit union headquartered in East Lansing, MI
- Proof of concept Android Auto Application
- Simple UX and UI to achieve banking tasks
- Voice activated controls and one touch capabilities
- Safe banking experience within vehicle

# System Architecture



## Mobile Home Screen





Team MSUFCU Beta Presentation

# Mobile PIN Setting & Viewing





Team MSUFCU Beta Presentation

## **Mobile Favorites**



## **Automotive Home Screen**



#### **Automotive Transactions**



# **Automotive Local Loyalties**





#### **Automotive M2M Confirmation**



#### What's left to do?

- Stretch Goals
  - Scheduled transfers
  - Quick balances service
  - "Hello \*user's name\*" on automotive log in
  - External transfers
- Other Tasks
  - Clean up UI
  - Clean up code and code documentation for MSUFCU



# Questions?