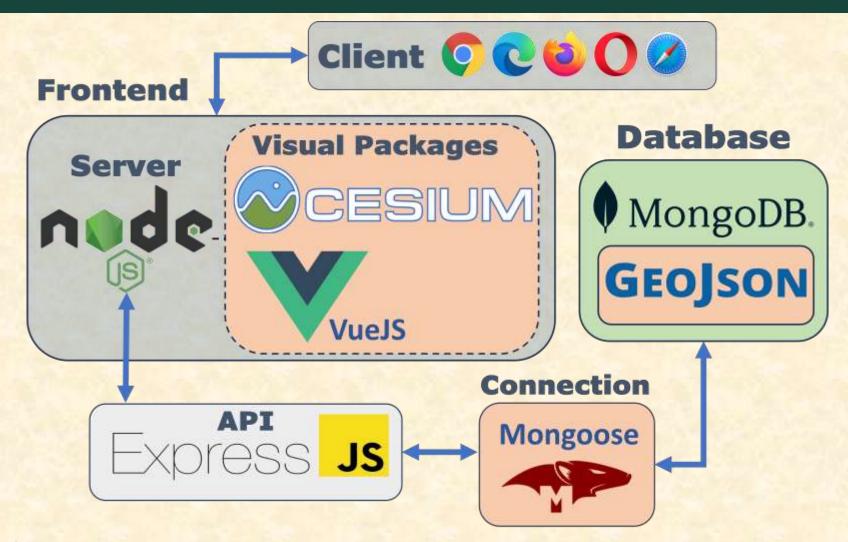

#### MICHIGAN STATE UNIVERSITY

# Beta Presentation Composable 3D Model of Factory Floor

The Capstone Experience

Team Magna

Sid Amaranth
Viktor Filipovich
Alex Grundy
Josey Klann
Ben Zuke

Department of Computer Science and Engineering Michigan State University

Fall 2023



#### **Project Overview**

- Improve Efficiency
- Data Driven Digital Twin
- Configurable by Users
- Fixed and Dynamic Assets

#### System Architecture





## **Factory View**



### Create a New Factory





#### Edit Object Screen





## New Object





#### What's left to do?

- Stretch Goals
  - More Ion Assets
  - Import Purchased Models
  - User Tutorial
- Other Tasks
  - Performance Optimization
  - Code Cleanup
  - Expand Documentation
  - Ul Polish



#### Questions?