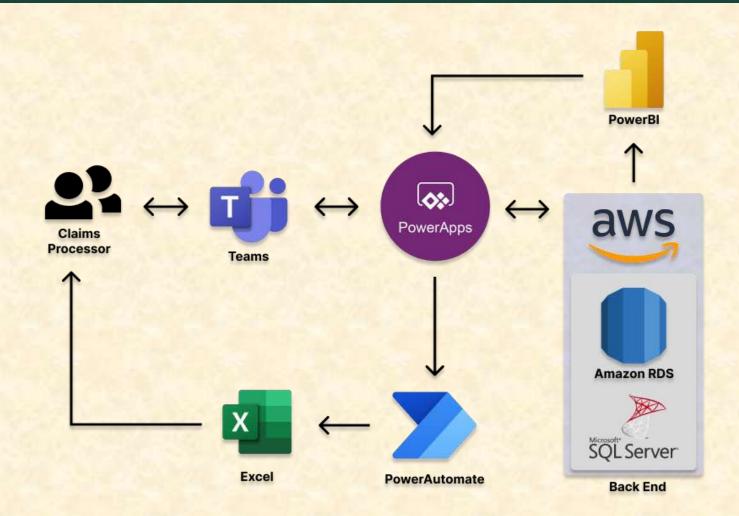

#### MICHIGAN STATE UNIVERSITY

# Beta Presentation Global Business Services Process Intelligence

#### The Capstone Experience

#### Team Kellanova

Agust Brandinger
Kimberly Jackson
Claire LaValley
Jingqiao Li
Luke Montgomery

Department of Computer Science and Engineering Michigan State University

Fall 2023



# **Project Overview**

- Allows claim processors to submit overage, shortage, and damage (OSD) return forms
- View all submitted claims in an organized table
- Interact with a dashboard to view statistics and visualizations of claim data

# System Architecture



# Basic Information/Order Selection



## Claims List View



## Order Details Table



# **Analytics Dashboard**



#### What's left to do?

- Stretch Goals
  - Implement multiple selection for downloads
  - Present a quarterly report of the analytics
  - More filtering for the claims list
- Other Tasks
  - Fix some minor connection issues
  - Fully finish implementation for multiple case codes

# Questions?