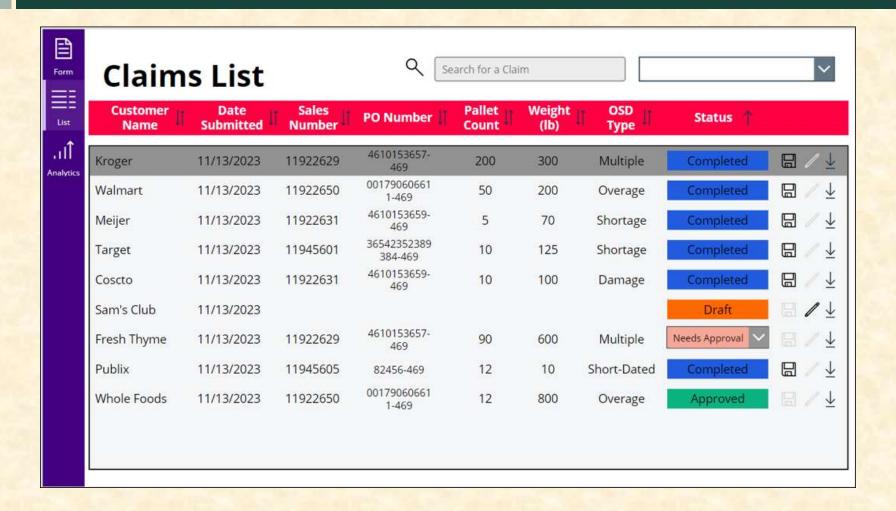

#### MICHIGAN STATE UNIVERSITY

# Beta Presentation Global Business Services Process Intelligence

#### The Capstone Experience

#### Team Kellanova

Agust Brandinger
Kimberly Jackson
Claire LaValley
Jingqiao Li
Luke Montgomery

Department of Computer Science and Engineering Michigan State University

Fall 2023



# **Project Overview**

- Allows claim processors to submit overage, shortage, and damage (OSD) return forms
- View all submitted claims in an organized table
- Interact with a dashboard to view statistics and visualizations of claim data

# System Architecture



# Basic Information/Order Selection



## Claims List View



## Order Details Table



# **Analytics Dashboard**



#### What's left to do?

- Stretch Goals
  - Implement multiple selection for downloads
  - Present a quarterly report of the analytics
  - More filtering for the claims list
- Other Tasks
  - Fix some minor connection issues
  - Fully finish implementation for multiple case codes

# Questions?