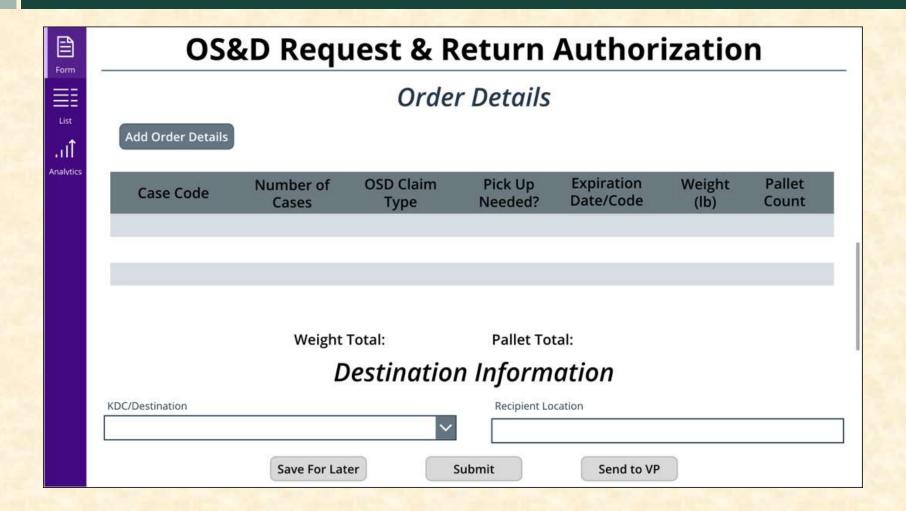

#### MICHIGAN STATE UNIVERSITY

# Beta Presentation Global Business Services Process Intelligence

#### The Capstone Experience

#### Team Kellanova

Agust Brandinger
Kimberly Jackson
Claire LaValley
Jingqiao Li
Luke Montgomery

Department of Computer Science and Engineering Michigan State University

Fall 2023



# **Project Overview**

- Allows claim processors to submit overage, shortage, and damage (OSD) return forms
- View all submitted claims in an organized table
- Interact with a dashboard to view statistics and visualizations of claim data

# System Architecture



# Basic Information/Order Selection



## Claims List View



## Order Details Table



# **Analytics Dashboard**



#### What's left to do?

- Stretch Goals
  - Implement multiple selection for downloads
  - Present a quarterly report of the analytics
  - More filtering for the claims list
- Other Tasks
  - Fix some minor connection issues
  - Fully finish implementation for multiple case codes

# Questions?