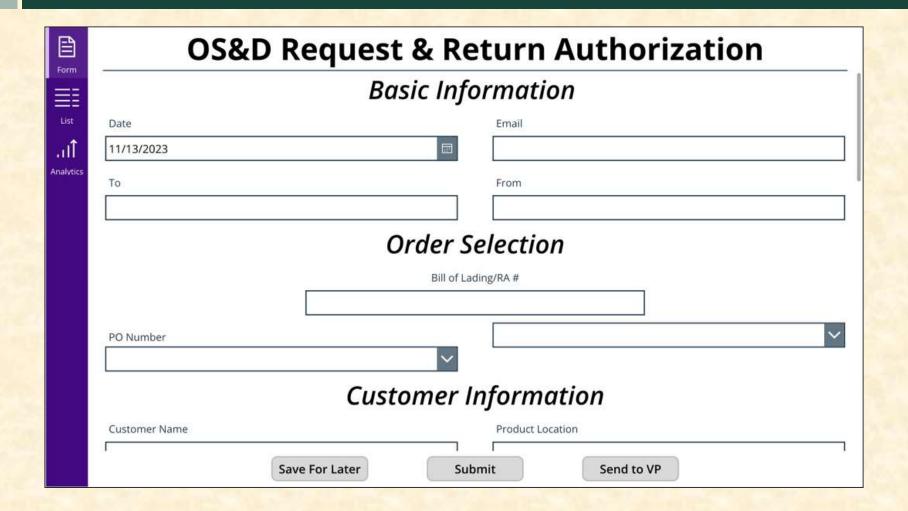

#### MICHIGAN STATE UNIVERSITY

# Beta Presentation Global Business Services Process Intelligence

#### The Capstone Experience

#### Team Kellanova

Agust Brandinger
Kimberly Jackson
Claire LaValley
Jingqiao Li
Luke Montgomery

Department of Computer Science and Engineering Michigan State University

Fall 2023



# **Project Overview**

- Allows claim processors to submit overage, shortage, and damage (OSD) return forms
- View all submitted claims in an organized table
- Interact with a dashboard to view statistics and visualizations of claim data

# System Architecture



# Basic Information/Order Selection



## Claims List View



## Order Details Table



# **Analytics Dashboard**



#### What's left to do?

- Stretch Goals
  - Implement multiple selection for downloads
  - Present a quarterly report of the analytics
  - More filtering for the claims list
- Other Tasks
  - Fix some minor connection issues
  - Fully finish implementation for multiple case codes

# Questions?