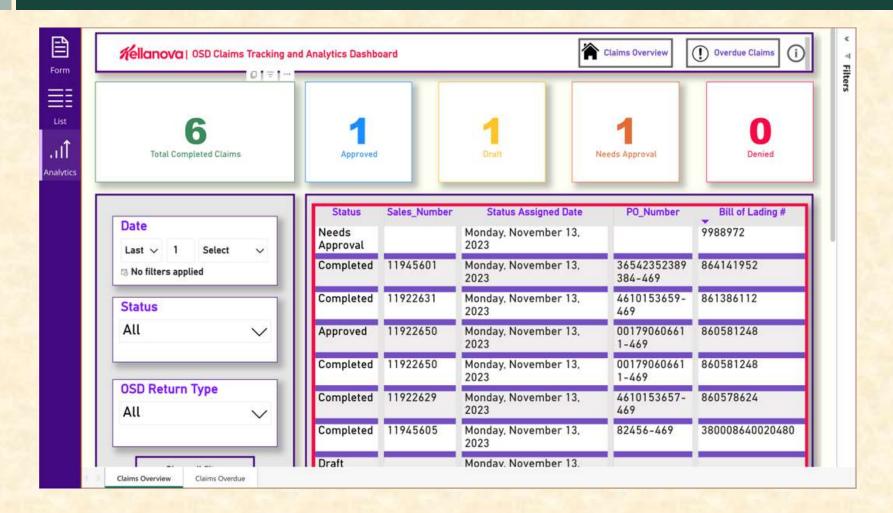

#### MICHIGAN STATE UNIVERSITY

# Beta Presentation Global Business Services Process Intelligence

#### The Capstone Experience

#### Team Kellanova

Agust Brandinger
Kimberly Jackson
Claire LaValley
Jingqiao Li
Luke Montgomery

Department of Computer Science and Engineering Michigan State University

Fall 2023



# **Project Overview**

- Allows claim processors to submit overage, shortage, and damage (OSD) return forms
- View all submitted claims in an organized table
- Interact with a dashboard to view statistics and visualizations of claim data

# System Architecture



# Basic Information/Order Selection



## Claims List View



## Order Details Table



# **Analytics Dashboard**



#### What's left to do?

- Stretch Goals
  - Implement multiple selection for downloads
  - Present a quarterly report of the analytics
  - More filtering for the claims list
- Other Tasks
  - Fix some minor connection issues
  - Fully finish implementation for multiple case codes

# Questions?