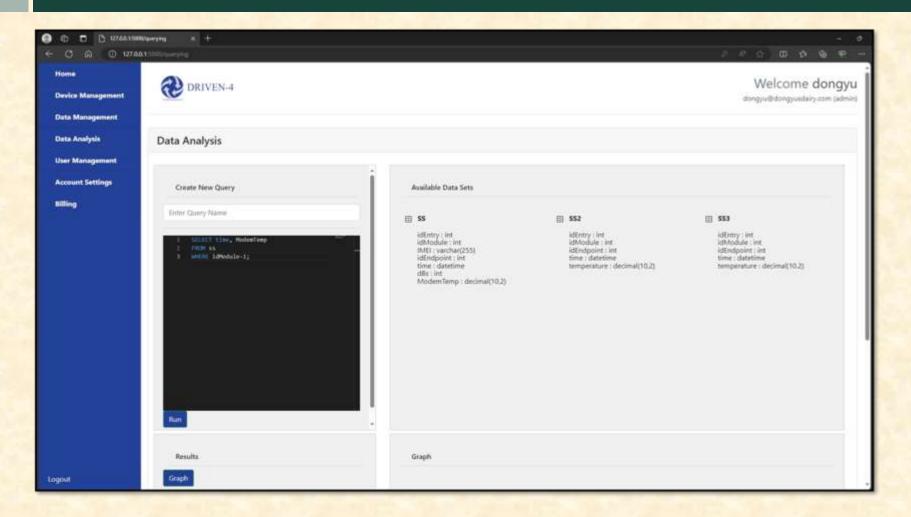

# Beta Presentation DRIVEN-4 Connect Update and Upgrade

#### The Capstone Experience

#### Team DRIVEN-4

Byerly Andrew
Gidwani Rian
Patel Het
Pieters Flora
Zihao Qian



Department of Computer Science and Engineering
Michigan State University

Fall 2023

#### **Project Overview**

- Headquartered in Saint Joseph, Michigan
- Areas of expertise include
   PLM, IoT, and cybersecurity.
- To develop an easy-to-use web application to talk to the database of their users, firmware, and modules with the ability to perform data analysis on their table.

# System Architecture



### Home Page for Company Users



#### Device Management Page





## Data Analysis Page



# Payment Information Page



#### What's left to do?

- Stretch Goals
  - Securely storing CC information outside of session
- Other Tasks
  - Make sure visual style is coherent
  - Test flow of user sequences
  - Analyze loading times, look for optimizations

#### Questions?