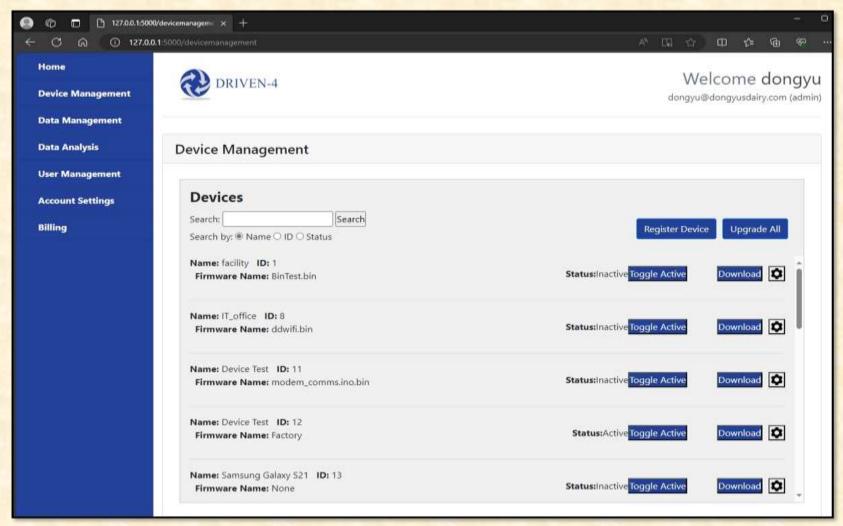

# Beta Presentation DRIVEN-4 Connect Update and Upgrade

#### The Capstone Experience

#### Team DRIVEN-4

Byerly Andrew
Gidwani Rian
Patel Het
Pieters Flora
Zihao Qian



Department of Computer Science and Engineering
Michigan State University

Fall 2023

#### **Project Overview**

- Headquartered in Saint Joseph, Michigan
- Areas of expertise include
   PLM, IoT, and cybersecurity.
- To develop an easy-to-use web application to talk to the database of their users, firmware, and modules with the ability to perform data analysis on their table.

# System Architecture



### Home Page for Company Users



#### Device Management Page





## Data Analysis Page



# Payment Information Page



#### What's left to do?

- Stretch Goals
  - Securely storing CC information outside of session
- Other Tasks
  - Make sure visual style is coherent
  - Test flow of user sequences
  - Analyze loading times, look for optimizations

#### Questions?