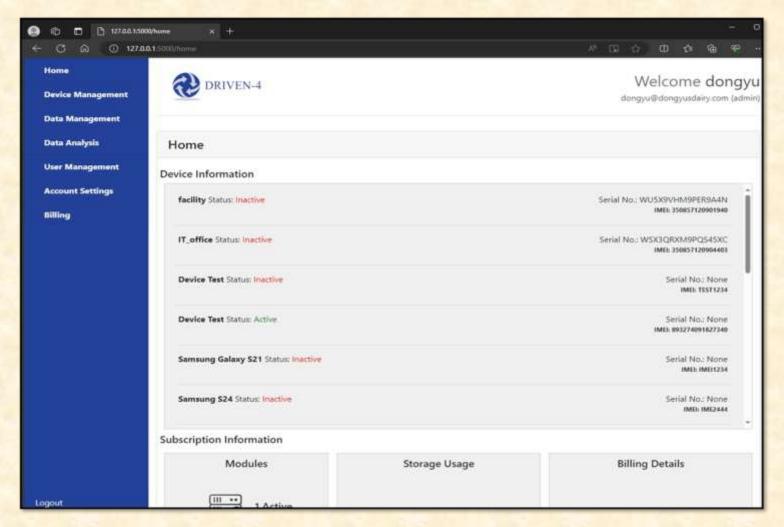

# Beta Presentation DRIVEN-4 Connect Update and Upgrade

#### The Capstone Experience

#### Team DRIVEN-4

Byerly Andrew
Gidwani Rian
Patel Het
Pieters Flora
Zihao Qian



Department of Computer Science and Engineering
Michigan State University

Fall 2023

#### **Project Overview**

- Headquartered in Saint Joseph, Michigan
- Areas of expertise include
   PLM, IoT, and cybersecurity.
- To develop an easy-to-use web application to talk to the database of their users, firmware, and modules with the ability to perform data analysis on their table.

# System Architecture



### Home Page for Company Users



#### Device Management Page





## Data Analysis Page



# Payment Information Page



#### What's left to do?

- Stretch Goals
  - Securely storing CC information outside of session
- Other Tasks
  - Make sure visual style is coherent
  - Test flow of user sequences
  - Analyze loading times, look for optimizations

#### Questions?