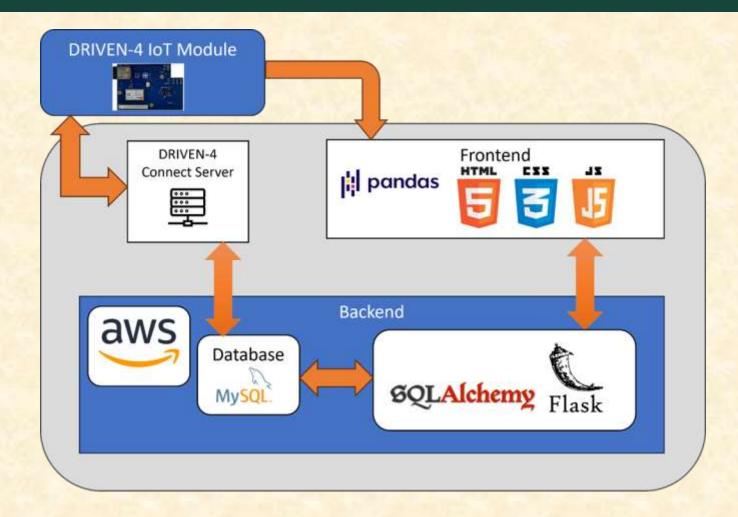

# Beta Presentation DRIVEN-4 Connect Update and Upgrade

#### The Capstone Experience

#### Team DRIVEN-4

Byerly Andrew
Gidwani Rian
Patel Het
Pieters Flora
Zihao Qian



Department of Computer Science and Engineering
Michigan State University

Fall 2023

#### **Project Overview**

- Headquartered in Saint Joseph, Michigan
- Areas of expertise include
   PLM, IoT, and cybersecurity.
- To develop an easy-to-use web application to talk to the database of their users, firmware, and modules with the ability to perform data analysis on their table.

# System Architecture



### Home Page for Company Users



#### Device Management Page





## Data Analysis Page



# Payment Information Page



#### What's left to do?

- Stretch Goals
  - Securely storing CC information outside of session
- Other Tasks
  - Make sure visual style is coherent
  - Test flow of user sequences
  - Analyze loading times, look for optimizations

#### Questions?