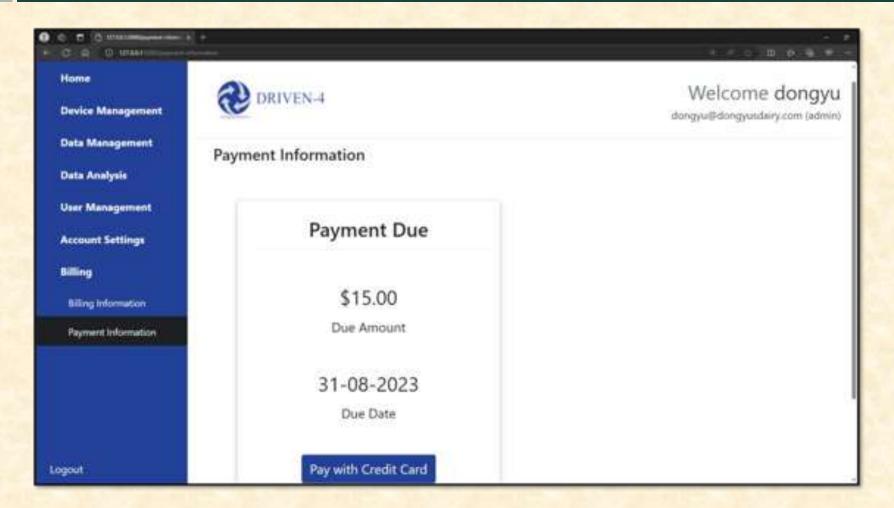

# Beta Presentation DRIVEN-4 Connect Update and Upgrade

#### The Capstone Experience

#### Team DRIVEN-4

Byerly Andrew
Gidwani Rian
Patel Het
Pieters Flora
Zihao Qian



Department of Computer Science and Engineering
Michigan State University

Fall 2023

#### **Project Overview**

- Headquartered in Saint Joseph, Michigan
- Areas of expertise include
   PLM, IoT, and cybersecurity.
- To develop an easy-to-use web application to talk to the database of their users, firmware, and modules with the ability to perform data analysis on their table.

# System Architecture



### Home Page for Company Users



#### Device Management Page





## Data Analysis Page



# Payment Information Page



#### What's left to do?

- Stretch Goals
  - Securely storing CC information outside of session
- Other Tasks
  - Make sure visual style is coherent
  - Test flow of user sequences
  - Analyze loading times, look for optimizations

#### Questions?