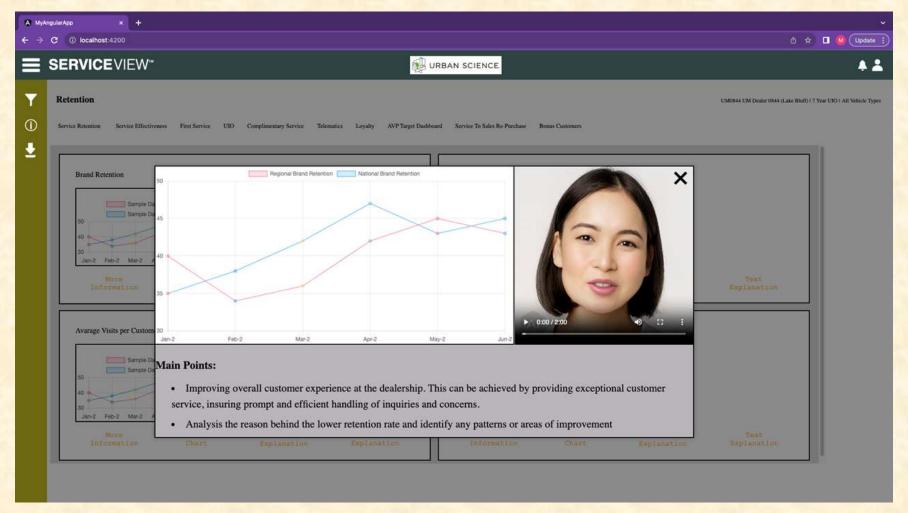

#### MICHIGAN STATE UNIVERSITY

# Alpha Presentation Synthetic Media

The Capstone Experience

Team Urban Science

Suhan Park Misha Lemper Evan Marks Isabella Engelman Neil Khedekar

Department of Computer Science and Engineering Michigan State University

Fall 2023



#### **Project Overview**

- Real-time analyzed data dashboard
- Real-time generated analysis-explaning virtual avatar video
- Downloadable data analysis report and video

# System Architecture



#### Main User Dashboard





## Analysis Pop-Up Screen





### **Analysis Report View**





#### Downloadable Report





#### What's left to do?

- Additional analysis components
  - Currently only dealer retention rates are considered
- GPT calibration
  - To generate diverse and reasonable responses
- Backend Optimization
  - Combine generative APIs into one call
- Frontend polishing
  - Additional animations in data view and pop-ups
  - Analysis report view formatting

## Questions?