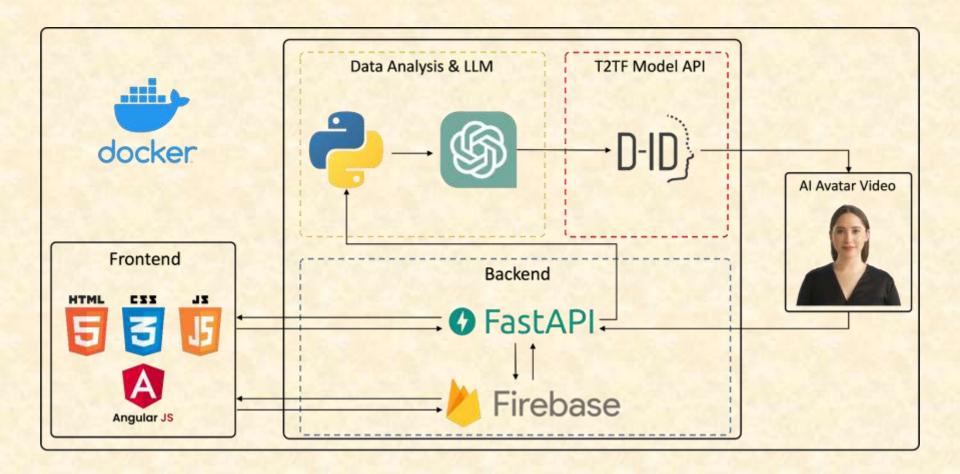

#### MICHIGAN STATE UNIVERSITY

# Alpha Presentation Synthetic Media

The Capstone Experience

Team Urban Science

Suhan Park Misha Lemper Evan Marks Isabella Engelman Neil Khedekar

Department of Computer Science and Engineering Michigan State University

Fall 2023



#### **Project Overview**

- Real-time analyzed data dashboard
- Real-time generated analysis-explaning virtual avatar video
- Downloadable data analysis report and video

# System Architecture



#### Main User Dashboard





## Analysis Pop-Up Screen





### **Analysis Report View**





#### Downloadable Report





#### What's left to do?

- Additional analysis components
  - Currently only dealer retention rates are considered
- GPT calibration
  - To generate diverse and reasonable responses
- Backend Optimization
  - Combine generative APIs into one call
- Frontend polishing
  - Additional animations in data view and pop-ups
  - Analysis report view formatting

## Questions?