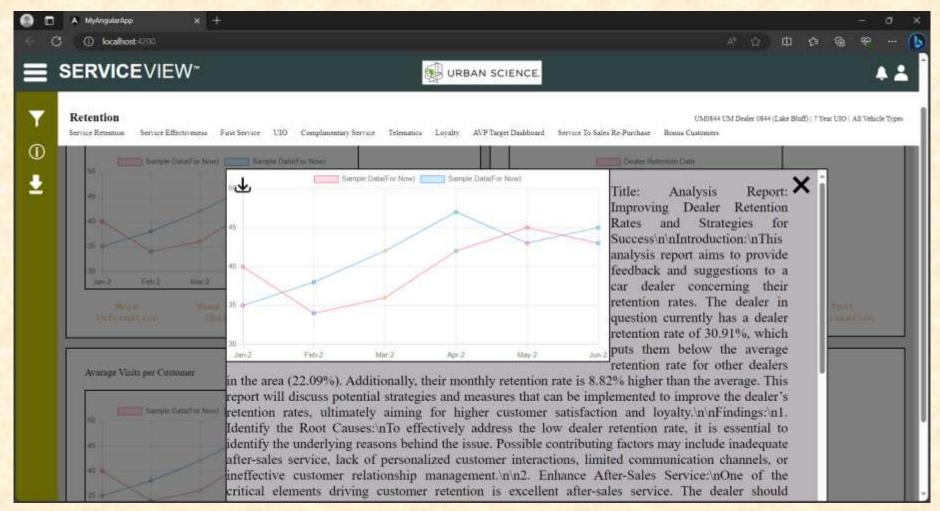

#### MICHIGAN STATE UNIVERSITY

# Alpha Presentation Synthetic Media

The Capstone Experience

Team Urban Science

Suhan Park Misha Lemper Evan Marks Isabella Engelman Neil Khedekar

Department of Computer Science and Engineering Michigan State University

Fall 2023



#### **Project Overview**

- Real-time analyzed data dashboard
- Real-time generated analysis-explaning virtual avatar video
- Downloadable data analysis report and video

# System Architecture



#### Main User Dashboard





## Analysis Pop-Up Screen





### **Analysis Report View**





#### Downloadable Report





#### What's left to do?

- Additional analysis components
  - Currently only dealer retention rates are considered
- GPT calibration
  - To generate diverse and reasonable responses
- Backend Optimization
  - Combine generative APIs into one call
- Frontend polishing
  - Additional animations in data view and pop-ups
  - Analysis report view formatting

## Questions?