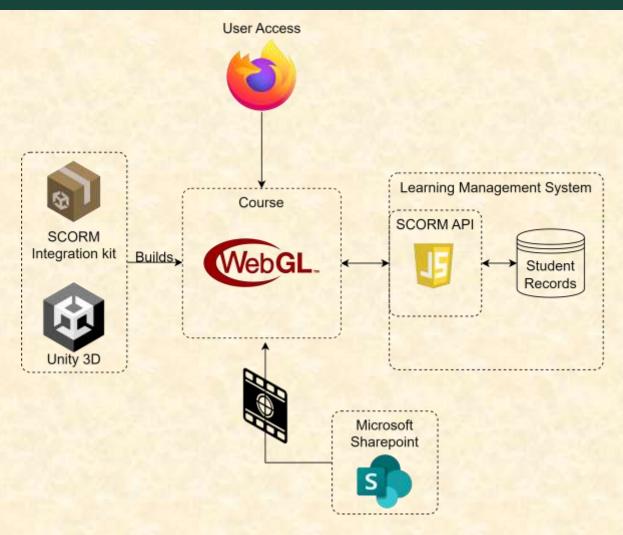

# MICHIGAN STATE UNIVERSITY

# Alpha Presentation Railroad Switch Alignment Training

The Capstone Experience

Team Union Pacific

Eli McArdle

Farhan Parekh

Joe Potila

**Ethan Potvin** 

Elia Spyratos

Department of Computer Science and Engineering
Michigan State University

Fall 2023



#### **Project Overview**

- 'Railroad Switch Alignment Training' sponsored by Union Pacific
- Correct switch identification is crucial
- Set of simulations for training purposes
  - Allows for efficient repetition
  - From a safe environment

# System Architecture



# Gameplay



#### Level Complete





### Importing a video



#### SCORM results



#### What's left to do?

- Make more levels
- Fetching video and config from server
- Update tutorial pauses
- Finalize user interface
- Update JSON layout

#### Questions?