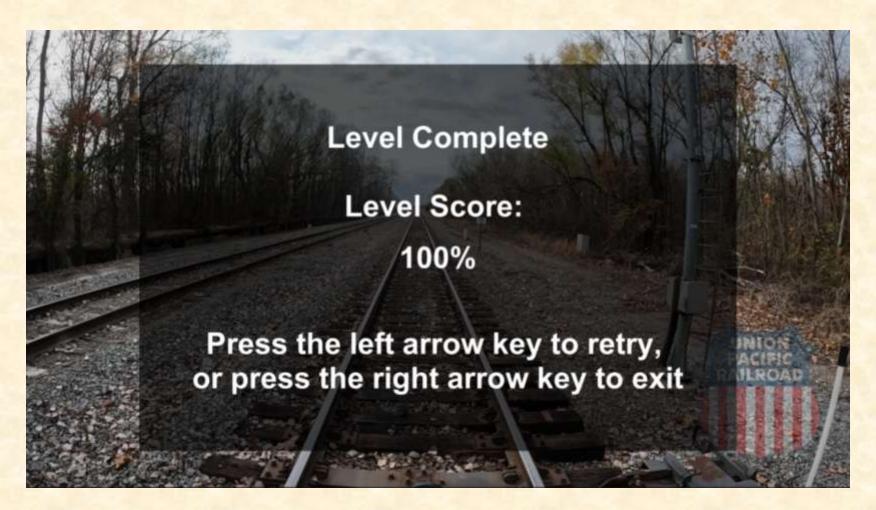

# MICHIGAN STATE UNIVERSITY

# Alpha Presentation Railroad Switch Alignment Training

The Capstone Experience

Team Union Pacific

Eli McArdle

Farhan Parekh

Joe Potila

**Ethan Potvin** 

Elia Spyratos

Department of Computer Science and Engineering
Michigan State University

Fall 2023



#### **Project Overview**

- 'Railroad Switch Alignment Training' sponsored by Union Pacific
- Correct switch identification is crucial
- Set of simulations for training purposes
  - Allows for efficient repetition
  - From a safe environment

# System Architecture



# Gameplay



#### Level Complete





### Importing a video



#### SCORM results



#### What's left to do?

- Make more levels
- Fetching video and config from server
- Update tutorial pauses
- Finalize user interface
- Update JSON layout

#### Questions?