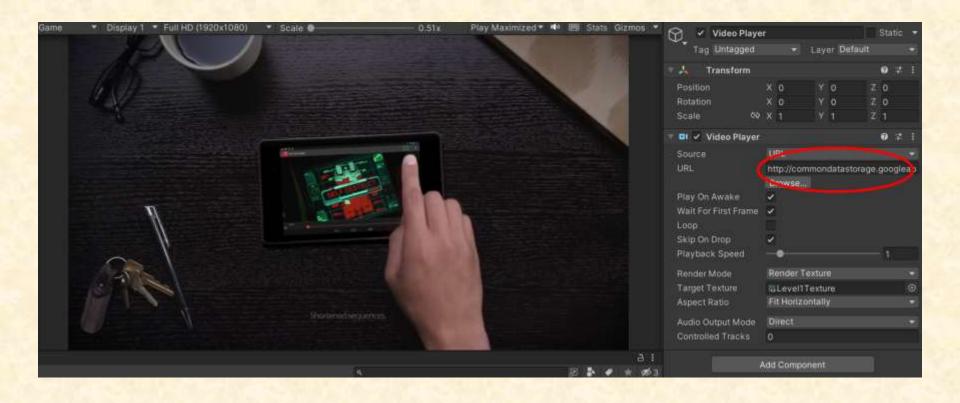

# MICHIGAN STATE UNIVERSITY

# Alpha Presentation Railroad Switch Alignment Training

The Capstone Experience

Team Union Pacific

Eli McArdle

Farhan Parekh

Joe Potila

**Ethan Potvin** 

Elia Spyratos

Department of Computer Science and Engineering
Michigan State University

Fall 2023



#### **Project Overview**

- 'Railroad Switch Alignment Training' sponsored by Union Pacific
- Correct switch identification is crucial
- Set of simulations for training purposes
  - Allows for efficient repetition
  - From a safe environment

# System Architecture



# Gameplay



#### Level Complete





### Importing a video



#### SCORM results



#### What's left to do?

- Make more levels
- Fetching video and config from server
- Update tutorial pauses
- Finalize user interface
- Update JSON layout

#### Questions?