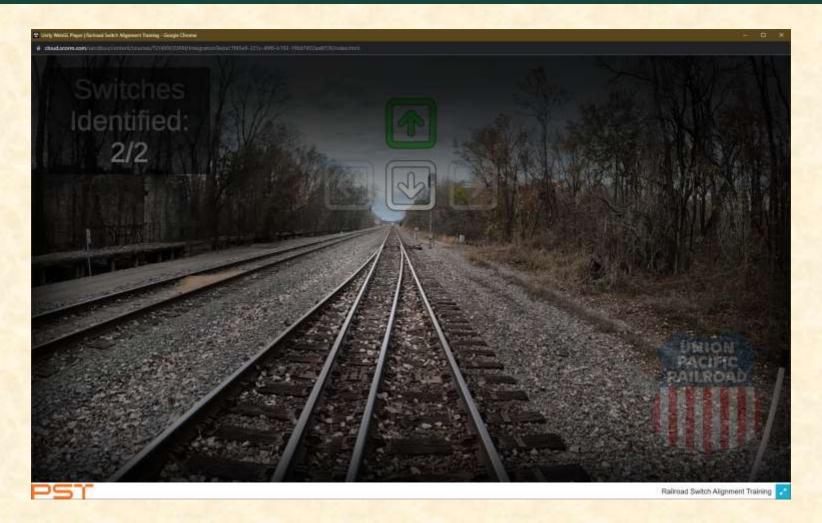

# MICHIGAN STATE UNIVERSITY

# Alpha Presentation Railroad Switch Alignment Training

The Capstone Experience

Team Union Pacific

Eli McArdle

Farhan Parekh

Joe Potila

**Ethan Potvin** 

Elia Spyratos

Department of Computer Science and Engineering
Michigan State University

Fall 2023



#### **Project Overview**

- 'Railroad Switch Alignment Training' sponsored by Union Pacific
- Correct switch identification is crucial
- Set of simulations for training purposes
  - Allows for efficient repetition
  - From a safe environment

# System Architecture



# Gameplay



#### Level Complete





### Importing a video



#### SCORM results



#### What's left to do?

- Make more levels
- Fetching video and config from server
- Update tutorial pauses
- Finalize user interface
- Update JSON layout

#### Questions?