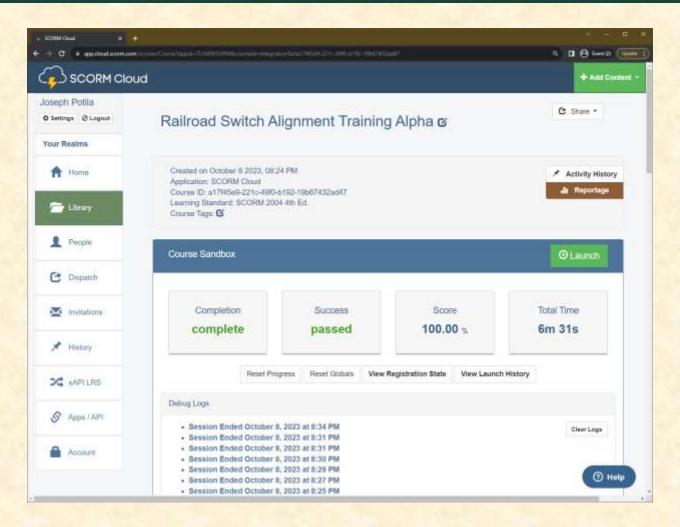

# MICHIGAN STATE UNIVERSITY

# Alpha Presentation Railroad Switch Alignment Training

The Capstone Experience

Team Union Pacific

Eli McArdle

Farhan Parekh

Joe Potila

**Ethan Potvin** 

Elia Spyratos

Department of Computer Science and Engineering
Michigan State University

Fall 2023



#### **Project Overview**

- 'Railroad Switch Alignment Training' sponsored by Union Pacific
- Correct switch identification is crucial
- Set of simulations for training purposes
  - Allows for efficient repetition
  - From a safe environment

# System Architecture



# Gameplay



#### Level Complete





### Importing a video



#### SCORM results



#### What's left to do?

- Make more levels
- Fetching video and config from server
- Update tutorial pauses
- Finalize user interface
- Update JSON layout

#### Questions?