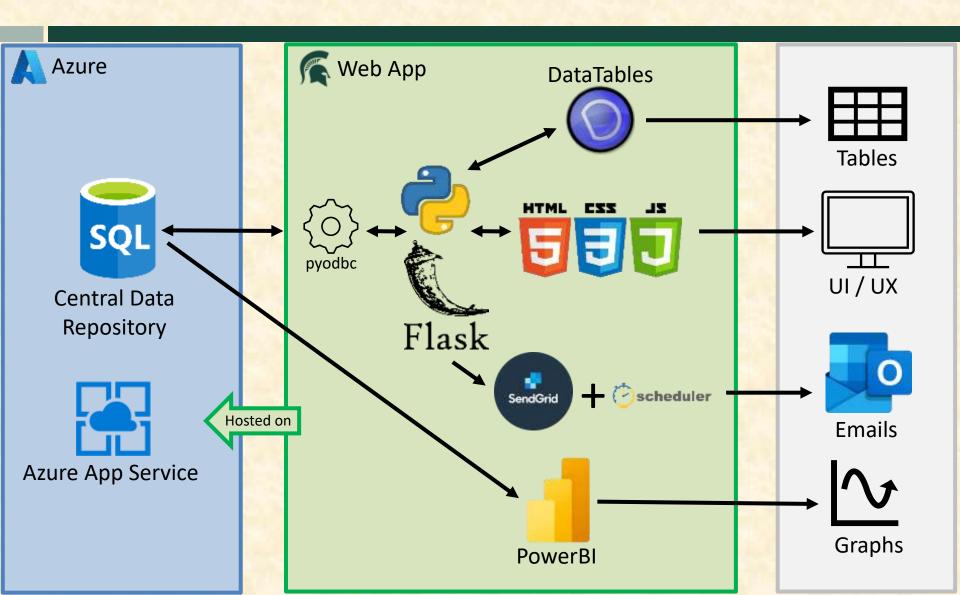

# Alpha Presentation Electronic Data Interchange (EDI) Monitoring

#### The Capstone Experience

Team Stryker

Ravi Grewal
Ben Gibbons
Tyson Lance
Charles Talaga
Nathan Kowalski



Department of Computer Science and Engineering
Michigan State University

#### **Project Overview**

- Unify Dashboard Display of Data Across Various Middleware Solutions
- Implement Analytical Features for Close Scrutiny of Transactional Metrics
- Enable Scheduled and Customizable Reporting
- To Assist Stryker's Integration Services
   Team as Transactional Data Grows

## System Architecture



#### Search Page





## Search Page - Multi-Level Filter





#### Reports Page





### Alerts Page





#### What's left to do?

- Add Payload Search functionality (builds off of Search page)
- Create Admin user + administrator tools
- Implement the transaction trace and error highlighting on Search
- Add precise scheduling + custom querying on Alerts tab
- Round out the Reports page with exporting and more customization



### Questions?