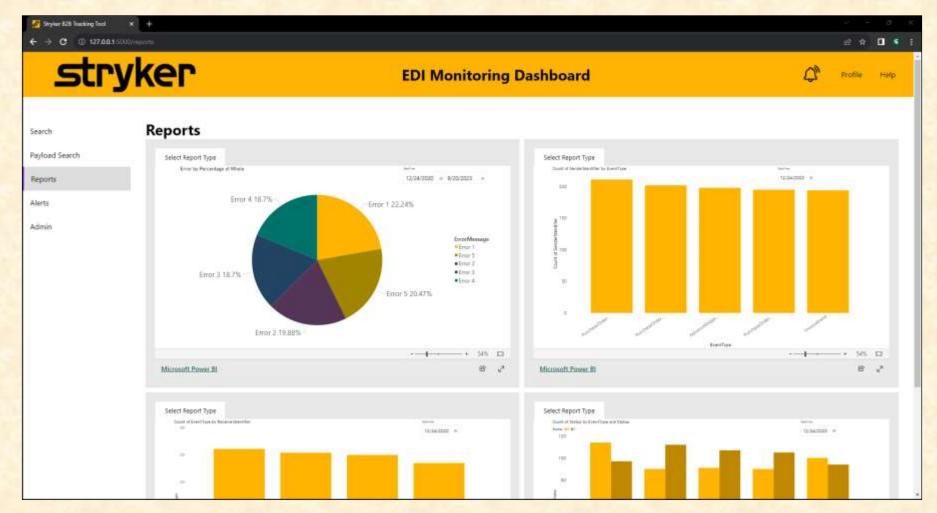

# Alpha Presentation Electronic Data Interchange (EDI) Monitoring

#### The Capstone Experience

Team Stryker

Ravi Grewal
Ben Gibbons
Tyson Lance
Charles Talaga
Nathan Kowalski



Department of Computer Science and Engineering
Michigan State University

#### **Project Overview**

- Unify Dashboard Display of Data Across Various Middleware Solutions
- Implement Analytical Features for Close Scrutiny of Transactional Metrics
- Enable Scheduled and Customizable Reporting
- To Assist Stryker's Integration Services
   Team as Transactional Data Grows

## System Architecture



#### Search Page





## Search Page - Multi-Level Filter





#### Reports Page





### Alerts Page





#### What's left to do?

- Add Payload Search functionality (builds off of Search page)
- Create Admin user + administrator tools
- Implement the transaction trace and error highlighting on Search
- Add precise scheduling + custom querying on Alerts tab
- Round out the Reports page with exporting and more customization



### Questions?