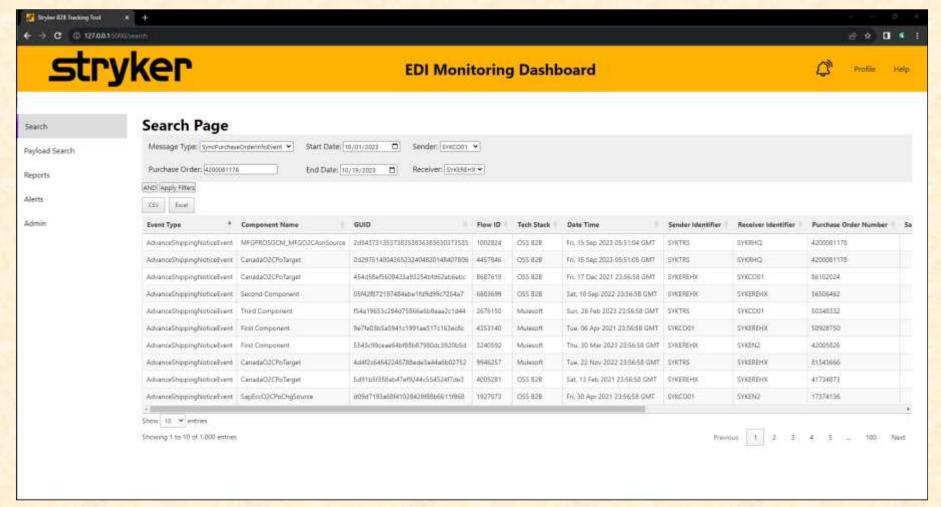

# Alpha Presentation Electronic Data Interchange (EDI) Monitoring

#### The Capstone Experience

Team Stryker

Ravi Grewal
Ben Gibbons
Tyson Lance
Charles Talaga
Nathan Kowalski



Department of Computer Science and Engineering
Michigan State University

#### **Project Overview**

- Unify Dashboard Display of Data Across Various Middleware Solutions
- Implement Analytical Features for Close Scrutiny of Transactional Metrics
- Enable Scheduled and Customizable Reporting
- To Assist Stryker's Integration Services
   Team as Transactional Data Grows

## System Architecture



#### Search Page





## Search Page - Multi-Level Filter





#### Reports Page





### Alerts Page





#### What's left to do?

- Add Payload Search functionality (builds off of Search page)
- Create Admin user + administrator tools
- Implement the transaction trace and error highlighting on Search
- Add precise scheduling + custom querying on Alerts tab
- Round out the Reports page with exporting and more customization



### Questions?