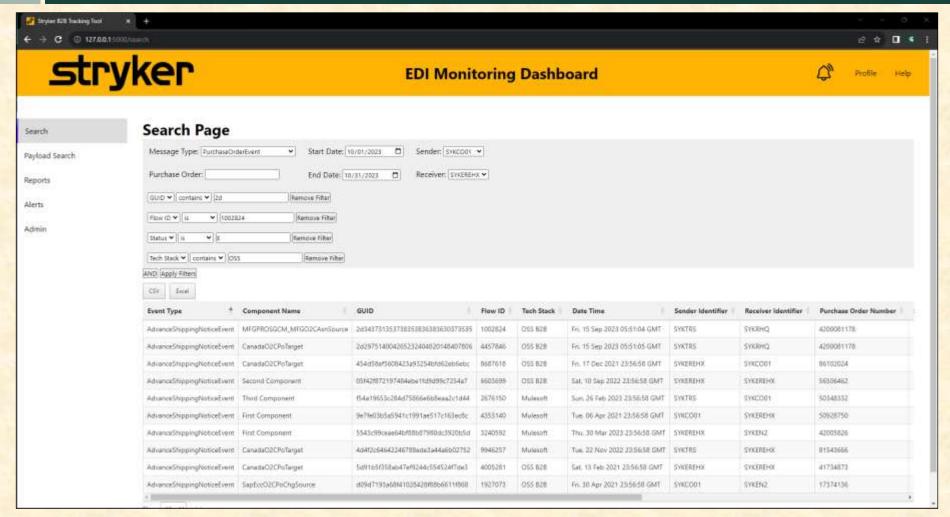

# Alpha Presentation Electronic Data Interchange (EDI) Monitoring

#### The Capstone Experience

Team Stryker

Ravi Grewal
Ben Gibbons
Tyson Lance
Charles Talaga
Nathan Kowalski



Department of Computer Science and Engineering
Michigan State University

#### **Project Overview**

- Unify Dashboard Display of Data Across Various Middleware Solutions
- Implement Analytical Features for Close Scrutiny of Transactional Metrics
- Enable Scheduled and Customizable Reporting
- To Assist Stryker's Integration Services
   Team as Transactional Data Grows

## System Architecture



#### Search Page





## Search Page - Multi-Level Filter





#### Reports Page





### Alerts Page





#### What's left to do?

- Add Payload Search functionality (builds off of Search page)
- Create Admin user + administrator tools
- Implement the transaction trace and error highlighting on Search
- Add precise scheduling + custom querying on Alerts tab
- Round out the Reports page with exporting and more customization



### Questions?