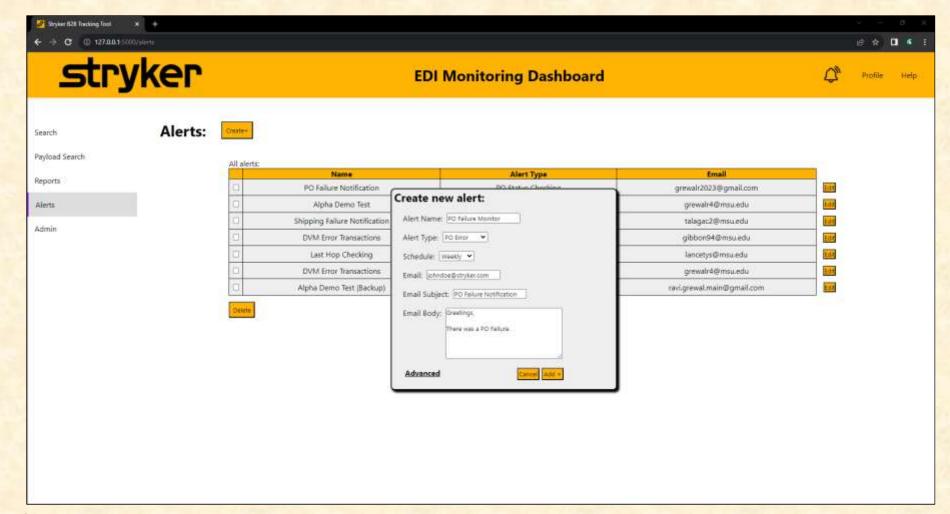

# Alpha Presentation Electronic Data Interchange (EDI) Monitoring

#### The Capstone Experience

Team Stryker

Ravi Grewal
Ben Gibbons
Tyson Lance
Charles Talaga
Nathan Kowalski



Department of Computer Science and Engineering
Michigan State University

#### **Project Overview**

- Unify Dashboard Display of Data Across Various Middleware Solutions
- Implement Analytical Features for Close Scrutiny of Transactional Metrics
- Enable Scheduled and Customizable Reporting
- To Assist Stryker's Integration Services
   Team as Transactional Data Grows

## System Architecture



#### Search Page





## Search Page - Multi-Level Filter





#### Reports Page





### Alerts Page





#### What's left to do?

- Add Payload Search functionality (builds off of Search page)
- Create Admin user + administrator tools
- Implement the transaction trace and error highlighting on Search
- Add precise scheduling + custom querying on Alerts tab
- Round out the Reports page with exporting and more customization



### Questions?