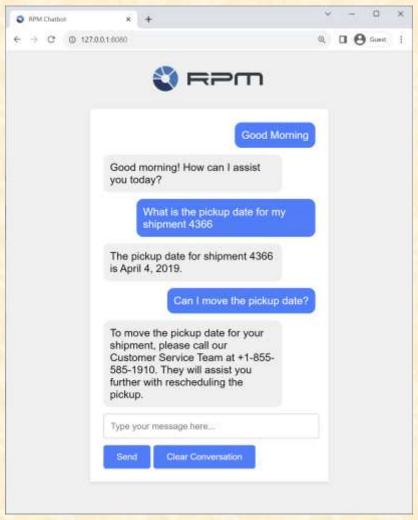

# MICHIGAN STATE UNIVERSITY

# Alpha Presentation Al-Based Chat Service

The Capstone Experience

Team RPM

Ishak Ahmed
Leeann Alsaeed
Roshan Atluri
Andrew Dagostino
Ulas Kaygisiz

Department of Computer Science and Engineering
Michigan State University

Fall 2023



#### **Project Overview**

- Problem:
  - High call volumes
  - Slow tracking responses
- Solution:
  - Al chatbot
  - Back-end service
- Value:
  - Enhance customer service
  - Reduce cost
  - Instant answers



#### System Architecture



#### Connecting Turvo API



## Keeping Chat Focused



The Capstone Experience

## English to Database Query



#### **Nuanced Questions**



#### What's left to do?

- Email chatlog and summary
- Route chat to correct representative
- Implement full carrier functionality
- User verification
- SMS support
- Complex question tree
- Multiple conversations

#### Questions?