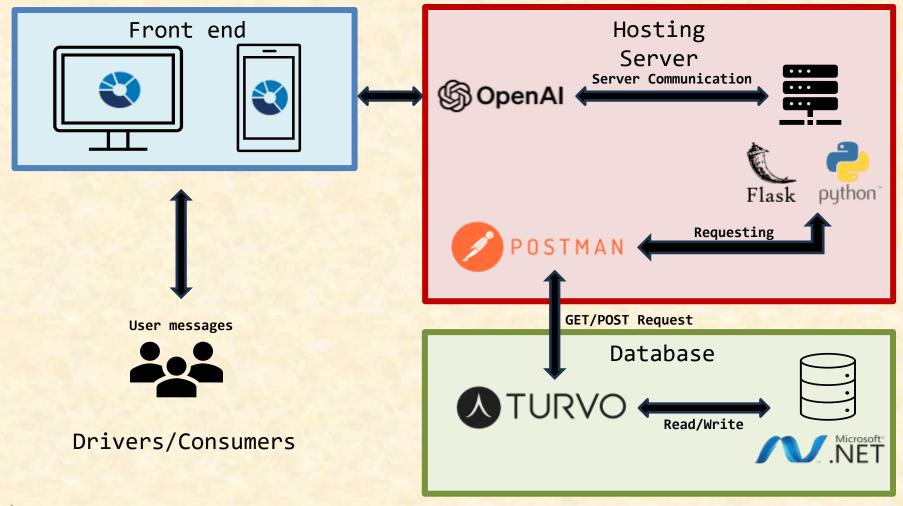

# MICHIGAN STATE UNIVERSITY

# Alpha Presentation Al-Based Chat Service

The Capstone Experience

Team RPM

Ishak Ahmed
Leeann Alsaeed
Roshan Atluri
Andrew Dagostino
Ulas Kaygisiz

Department of Computer Science and Engineering
Michigan State University

Fall 2023



#### **Project Overview**

- Problem:
  - High call volumes
  - Slow tracking responses
- Solution:
  - Al chatbot
  - Back-end service
- Value:
  - Enhance customer service
  - Reduce cost
  - Instant answers



#### System Architecture



#### Connecting Turvo API



## Keeping Chat Focused



The Capstone Experience

## English to Database Query



#### **Nuanced Questions**



#### What's left to do?

- Email chatlog and summary
- Route chat to correct representative
- Implement full carrier functionality
- User verification
- SMS support
- Complex question tree
- Multiple conversations

#### Questions?