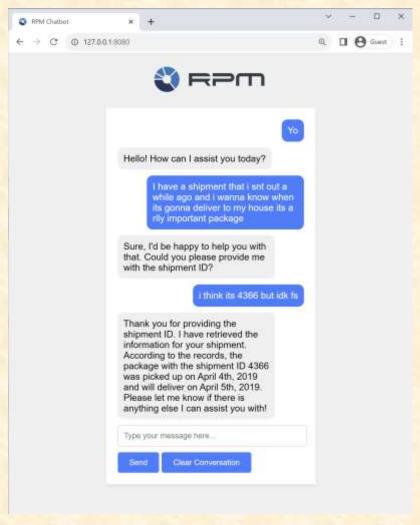

# MICHIGAN STATE UNIVERSITY

# Alpha Presentation Al-Based Chat Service

The Capstone Experience

Team RPM

Ishak Ahmed
Leeann Alsaeed
Roshan Atluri
Andrew Dagostino
Ulas Kaygisiz

Department of Computer Science and Engineering
Michigan State University

Fall 2023



#### **Project Overview**

- Problem:
  - High call volumes
  - Slow tracking responses
- Solution:
  - Al chatbot
  - Back-end service
- Value:
  - Enhance customer service
  - Reduce cost
  - Instant answers



#### System Architecture



#### Connecting Turvo API



## Keeping Chat Focused



The Capstone Experience

## English to Database Query



#### **Nuanced Questions**



#### What's left to do?

- Email chatlog and summary
- Route chat to correct representative
- Implement full carrier functionality
- User verification
- SMS support
- Complex question tree
- Multiple conversations

#### Questions?