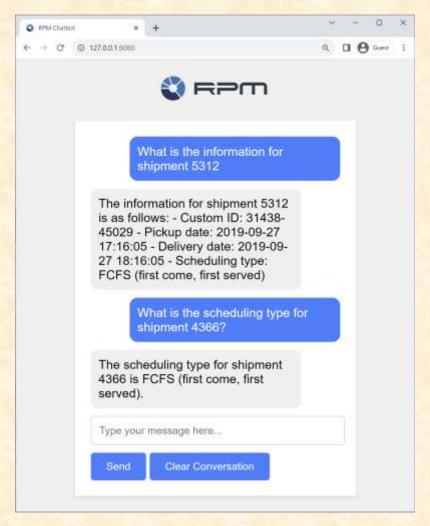

# MICHIGAN STATE UNIVERSITY

# Alpha Presentation Al-Based Chat Service

The Capstone Experience

Team RPM

Ishak Ahmed
Leeann Alsaeed
Roshan Atluri
Andrew Dagostino
Ulas Kaygisiz

Department of Computer Science and Engineering
Michigan State University

Fall 2023



#### **Project Overview**

- Problem:
  - High call volumes
  - Slow tracking responses
- Solution:
  - Al chatbot
  - Back-end service
- Value:
  - Enhance customer service
  - Reduce cost
  - Instant answers



#### System Architecture



#### Connecting Turvo API



## Keeping Chat Focused



The Capstone Experience

## English to Database Query



#### **Nuanced Questions**



#### What's left to do?

- Email chatlog and summary
- Route chat to correct representative
- Implement full carrier functionality
- User verification
- SMS support
- Complex question tree
- Multiple conversations

#### Questions?