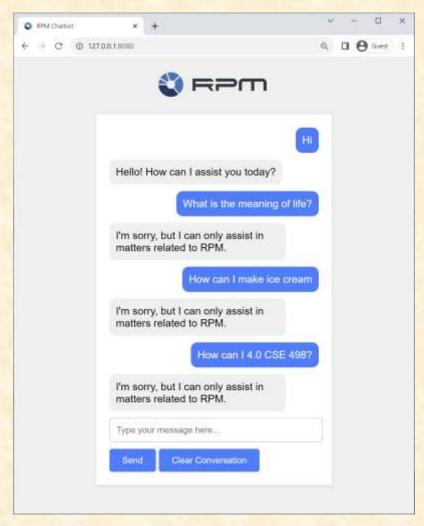

# MICHIGAN STATE UNIVERSITY

# Alpha Presentation Al-Based Chat Service

The Capstone Experience

Team RPM

Ishak Ahmed
Leeann Alsaeed
Roshan Atluri
Andrew Dagostino
Ulas Kaygisiz

Department of Computer Science and Engineering
Michigan State University

Fall 2023



#### **Project Overview**

- Problem:
  - High call volumes
  - Slow tracking responses
- Solution:
  - Al chatbot
  - Back-end service
- Value:
  - Enhance customer service
  - Reduce cost
  - Instant answers



#### System Architecture



#### Connecting Turvo API



## Keeping Chat Focused



The Capstone Experience

## English to Database Query



#### **Nuanced Questions**



#### What's left to do?

- Email chatlog and summary
- Route chat to correct representative
- Implement full carrier functionality
- User verification
- SMS support
- Complex question tree
- Multiple conversations

#### Questions?