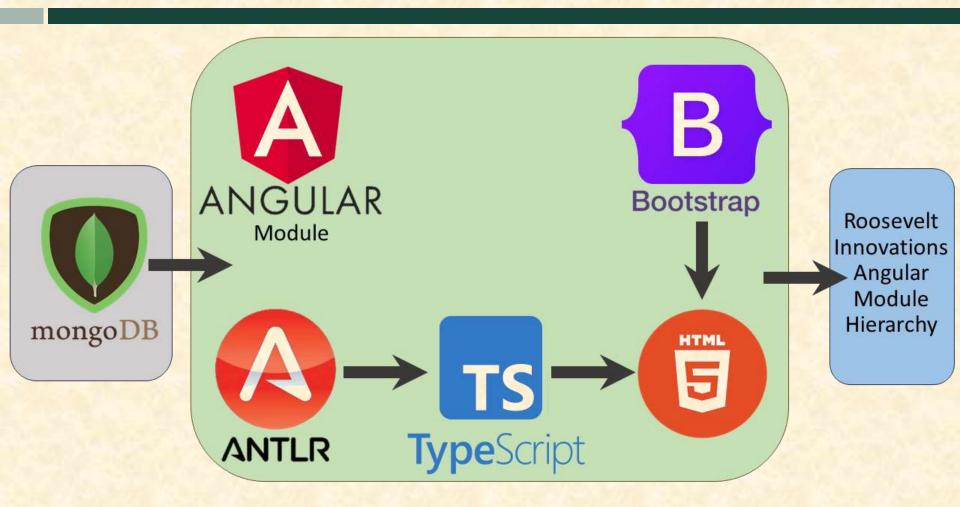

#### MICHIGAN STATE UNIVERSITY

# Alpha Presentation Universal Guided Web Editor

### The Capstone Experience

Team Roosevelt Innovations Knowledge Science

Ryan Dukovich
Joseph Finnegan
Eunhye Park
Michael Schmauderer
Joey Vesche

Department of Computer Science and Engineering Michigan State University

Fall 2023



## **Project Overview**

- Subsidiary of Delta Dental
- Deliver simple, smart automation for business
- Business Rule Management System (BRMS)
- Create intuitive, non-technical online rule editor
- Develop, test, deploy, and maintain business logic



## System Architecture



# Filling out a Rule



## Filled out Rule



# Displaying Grammar





# Module Integration





#### What's left to do?

- Create lineconfigs with Antlr
- Saving rules
- Finish database functions
- Finalize UI
- Rule history

## Questions?