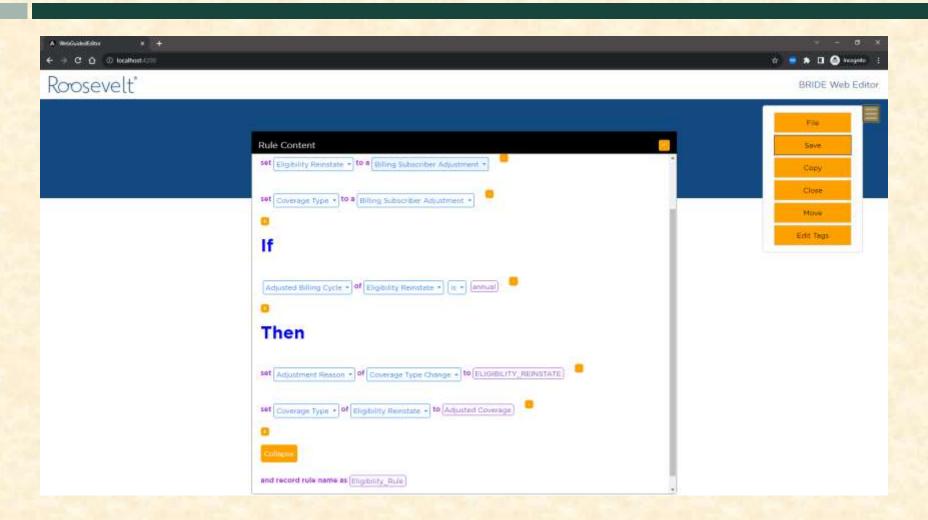

#### MICHIGAN STATE UNIVERSITY

# Alpha Presentation Universal Guided Web Editor

### The Capstone Experience

Team Roosevelt Innovations Knowledge Science

Ryan Dukovich
Joseph Finnegan
Eunhye Park
Michael Schmauderer
Joey Vesche

Department of Computer Science and Engineering Michigan State University

Fall 2023



## **Project Overview**

- Subsidiary of Delta Dental
- Deliver simple, smart automation for business
- Business Rule Management System (BRMS)
- Create intuitive, non-technical online rule editor
- Develop, test, deploy, and maintain business logic



## System Architecture



# Filling out a Rule



## Filled out Rule



# Displaying Grammar





# Module Integration





#### What's left to do?

- Create lineconfigs with Antlr
- Saving rules
- Finish database functions
- Finalize UI
- Rule history

## Questions?