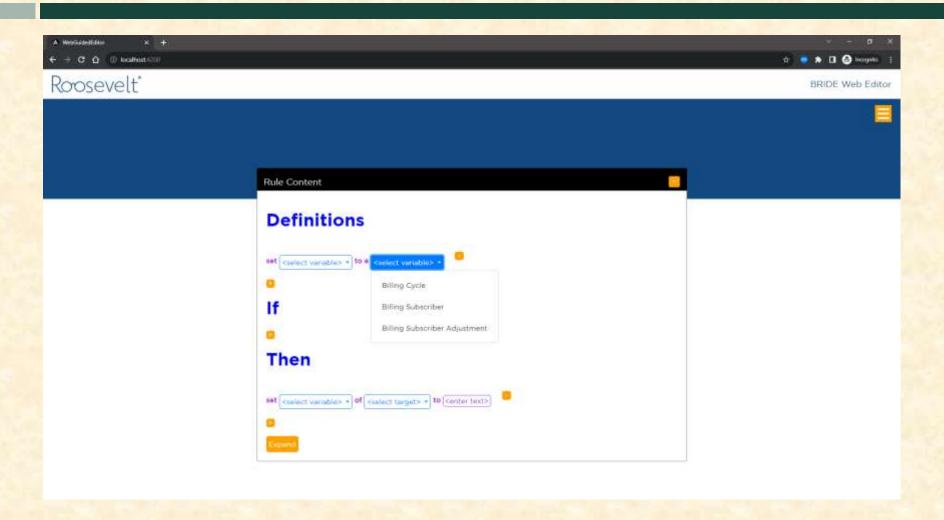

#### MICHIGAN STATE UNIVERSITY

# Alpha Presentation Universal Guided Web Editor

### The Capstone Experience

Team Roosevelt Innovations Knowledge Science

Ryan Dukovich
Joseph Finnegan
Eunhye Park
Michael Schmauderer
Joey Vesche

Department of Computer Science and Engineering Michigan State University

Fall 2023



## **Project Overview**

- Subsidiary of Delta Dental
- Deliver simple, smart automation for business
- Business Rule Management System (BRMS)
- Create intuitive, non-technical online rule editor
- Develop, test, deploy, and maintain business logic



## System Architecture



# Filling out a Rule



## Filled out Rule



# Displaying Grammar





# Module Integration





#### What's left to do?

- Create lineconfigs with Antlr
- Saving rules
- Finish database functions
- Finalize UI
- Rule history

## Questions?