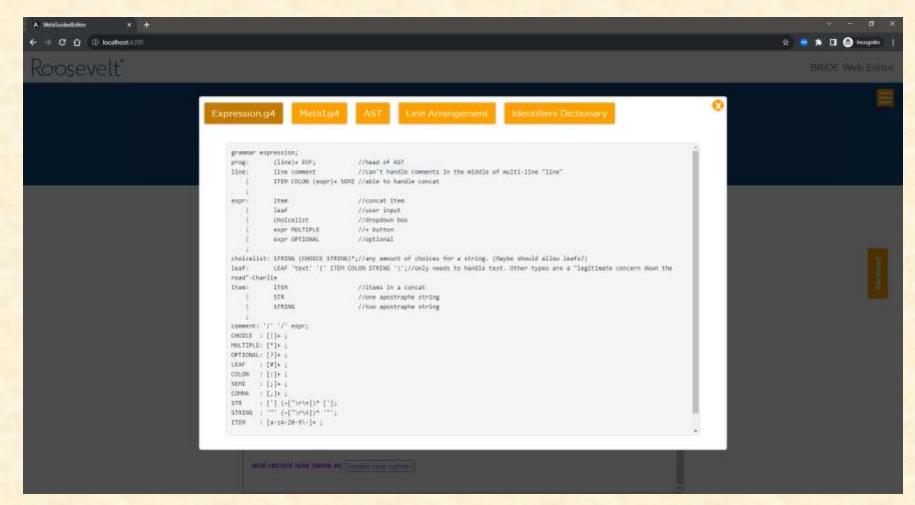

#### MICHIGAN STATE UNIVERSITY

# Alpha Presentation Universal Guided Web Editor

### The Capstone Experience

Team Roosevelt Innovations Knowledge Science

Ryan Dukovich
Joseph Finnegan
Eunhye Park
Michael Schmauderer
Joey Vesche

Department of Computer Science and Engineering Michigan State University

Fall 2023



## **Project Overview**

- Subsidiary of Delta Dental
- Deliver simple, smart automation for business
- Business Rule Management System (BRMS)
- Create intuitive, non-technical online rule editor
- Develop, test, deploy, and maintain business logic



## System Architecture



# Filling out a Rule



## Filled out Rule



# Displaying Grammar





# Module Integration





#### What's left to do?

- Create lineconfigs with Antlr
- Saving rules
- Finish database functions
- Finalize UI
- Rule history

## Questions?