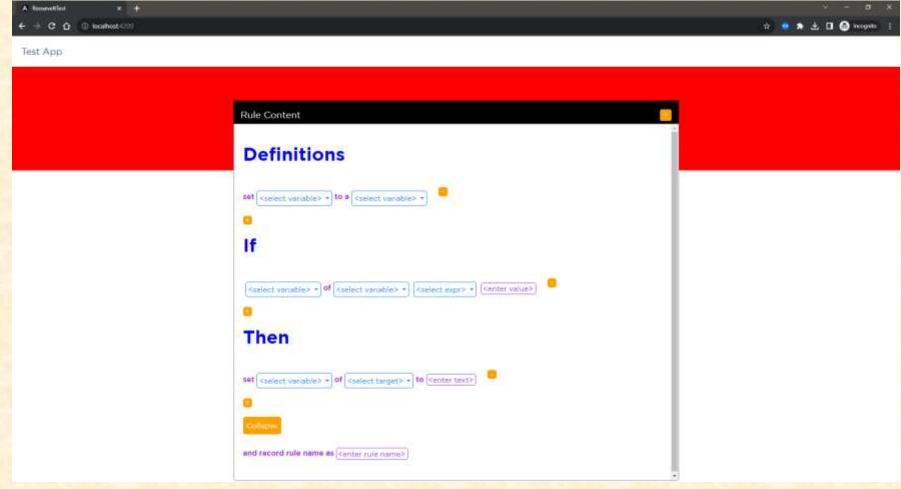

#### MICHIGAN STATE UNIVERSITY

# Alpha Presentation Universal Guided Web Editor

### The Capstone Experience

Team Roosevelt Innovations Knowledge Science

Ryan Dukovich
Joseph Finnegan
Eunhye Park
Michael Schmauderer
Joey Vesche

Department of Computer Science and Engineering Michigan State University

Fall 2023



## **Project Overview**

- Subsidiary of Delta Dental
- Deliver simple, smart automation for business
- Business Rule Management System (BRMS)
- Create intuitive, non-technical online rule editor
- Develop, test, deploy, and maintain business logic



## System Architecture



# Filling out a Rule



## Filled out Rule



# Displaying Grammar





# Module Integration





#### What's left to do?

- Create lineconfigs with Antlr
- Saving rules
- Finish database functions
- Finalize UI
- Rule history

## Questions?