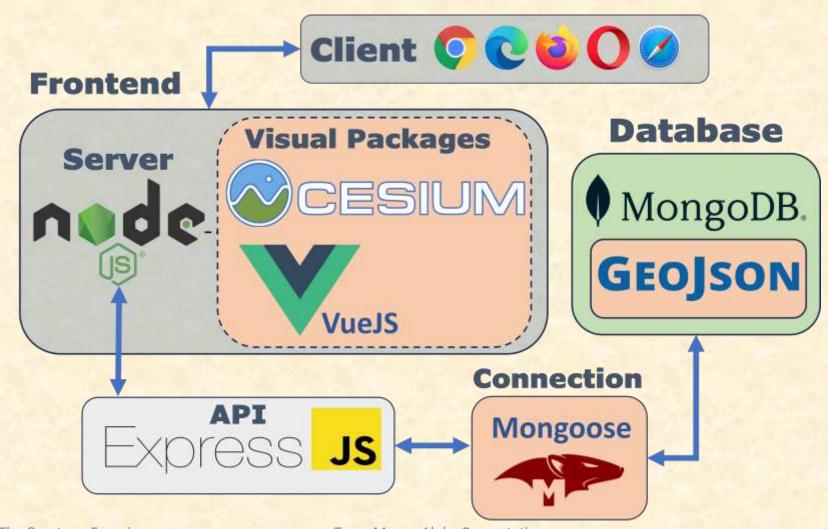

#### MICHIGAN STATE UNIVERSITY

# Alpha Presentation Composable 3D Model of Factory Floor

The Capstone Experience

Team Magna

Sid Amarnath
Viktor Filipovich
Alex Grundy
Josey Klann
Ben Zuke

Department of Computer Science and Engineering Michigan State University

Fall 2023



#### **Project Overview**

- Improve Efficiency
- Live Data Tracking
- Offer Programmability
- Configurable Digital Twin
- Fixed and Dynamic Assets

### System Architecture



# **Factory View**



#### Create a New File



## Edit Object Screen



## New Object From Asset





#### What's left to do?

- Live Visualization Updating
- Ability to Add Any Object
- Model a Real Factory
- Visual Polish

## Questions?