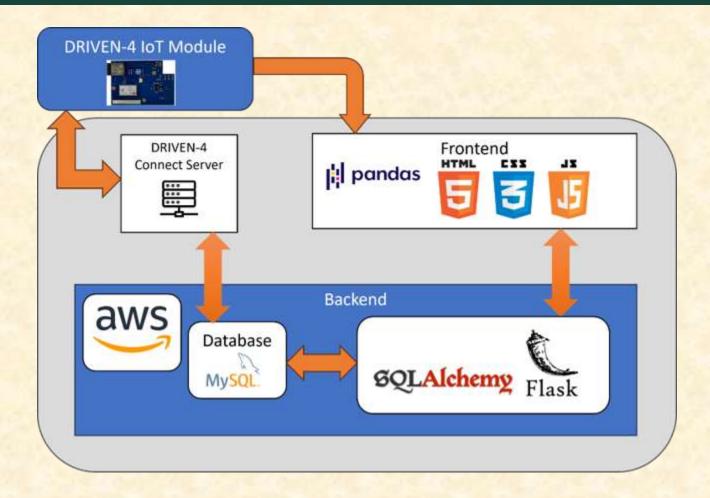

# MICHIGAN STATE UNIVERSITY

# Alpha Presentation DRIVEN-4 Connect Update and Upgrade

The Capstone Experience

Team DRIVEN-4

Byerly Andrew
Gidwani Rian
Patel Het
Pieters Flora
Zihao Qian

Department of Computer Science and Engineering Michigan State University

Fall 2023



#### **Project Overview**

- Headquartered in Saint Joseph, Michigan
- Expertise includes PLM, IoT, and cybersecurity
- To develop an easy-to-use web application to to talk to the database of their users, firmwares, and modules with the ability to perform data analysis on their table

#### System Architecture



### Home Page for Company Users



#### Device Management Page



### Data Analysis Page



## Payment Information Page



#### What's left to do?

- Data analysis page, make user experience simplified
- Update visual style to be consistent across application
- User can create custom database tables depending on input
- User management/administration

#### Questions?