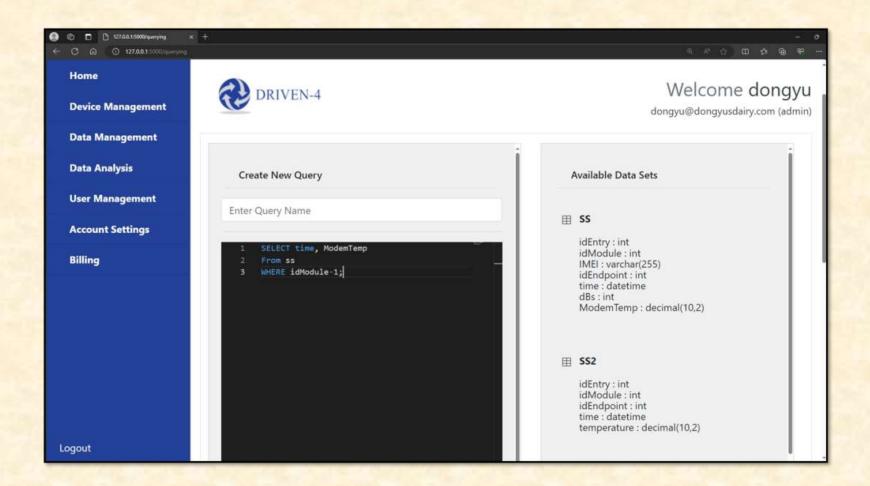

# MICHIGAN STATE UNIVERSITY

# Alpha Presentation DRIVEN-4 Connect Update and Upgrade

The Capstone Experience

Team DRIVEN-4

Byerly Andrew
Gidwani Rian
Patel Het
Pieters Flora
Zihao Qian

Department of Computer Science and Engineering Michigan State University

Fall 2023



#### **Project Overview**

- Headquartered in Saint Joseph, Michigan
- Expertise includes PLM, IoT, and cybersecurity
- To develop an easy-to-use web application to to talk to the database of their users, firmwares, and modules with the ability to perform data analysis on their table

#### System Architecture



### Home Page for Company Users



#### Device Management Page



### Data Analysis Page



## Payment Information Page



#### What's left to do?

- Data analysis page, make user experience simplified
- Update visual style to be consistent across application
- User can create custom database tables depending on input
- User management/administration

#### Questions?