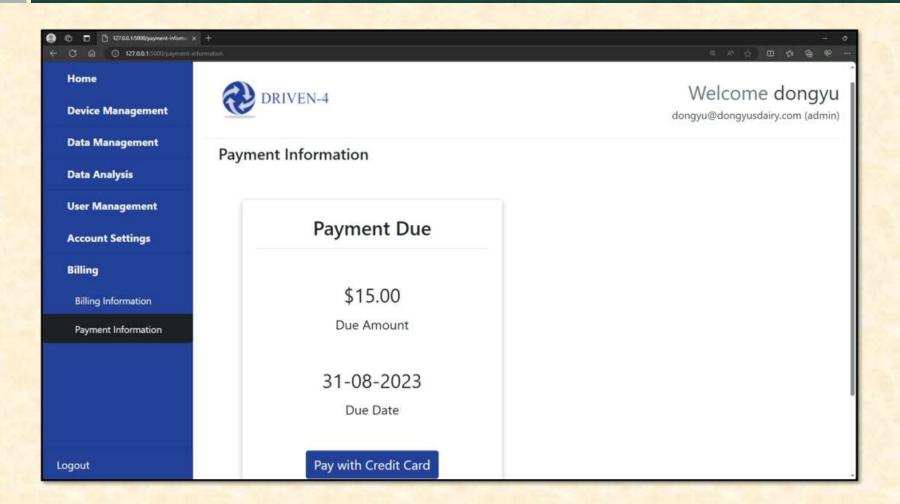

# MICHIGAN STATE UNIVERSITY

# Alpha Presentation DRIVEN-4 Connect Update and Upgrade

The Capstone Experience

Team DRIVEN-4

Byerly Andrew
Gidwani Rian
Patel Het
Pieters Flora
Zihao Qian

Department of Computer Science and Engineering Michigan State University

Fall 2023



#### **Project Overview**

- Headquartered in Saint Joseph, Michigan
- Expertise includes PLM, IoT, and cybersecurity
- To develop an easy-to-use web application to to talk to the database of their users, firmwares, and modules with the ability to perform data analysis on their table

#### System Architecture



### Home Page for Company Users



#### Device Management Page



### Data Analysis Page



## Payment Information Page



#### What's left to do?

- Data analysis page, make user experience simplified
- Update visual style to be consistent across application
- User can create custom database tables depending on input
- User management/administration

#### Questions?