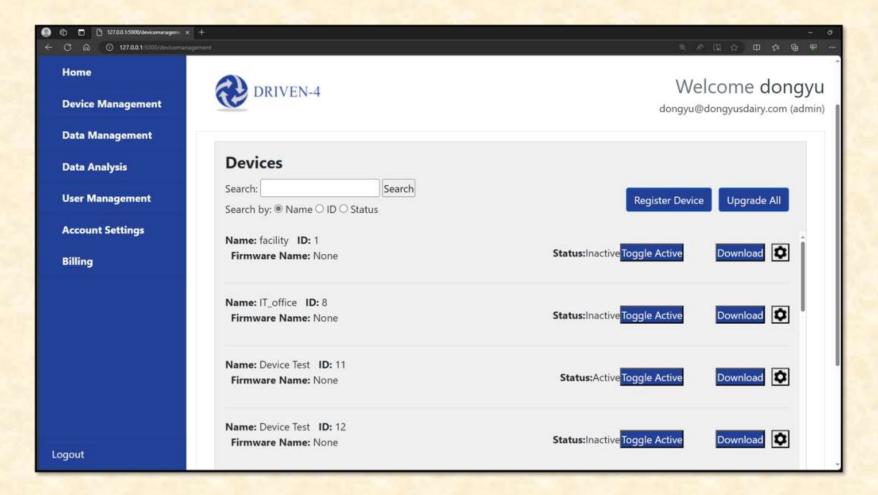

# MICHIGAN STATE UNIVERSITY

# Alpha Presentation DRIVEN-4 Connect Update and Upgrade

The Capstone Experience

Team DRIVEN-4

Byerly Andrew
Gidwani Rian
Patel Het
Pieters Flora
Zihao Qian

Department of Computer Science and Engineering Michigan State University

Fall 2023



#### **Project Overview**

- Headquartered in Saint Joseph, Michigan
- Expertise includes PLM, IoT, and cybersecurity
- To develop an easy-to-use web application to to talk to the database of their users, firmwares, and modules with the ability to perform data analysis on their table

#### System Architecture



### Home Page for Company Users



#### Device Management Page



### Data Analysis Page



## Payment Information Page



#### What's left to do?

- Data analysis page, make user experience simplified
- Update visual style to be consistent across application
- User can create custom database tables depending on input
- User management/administration

#### Questions?