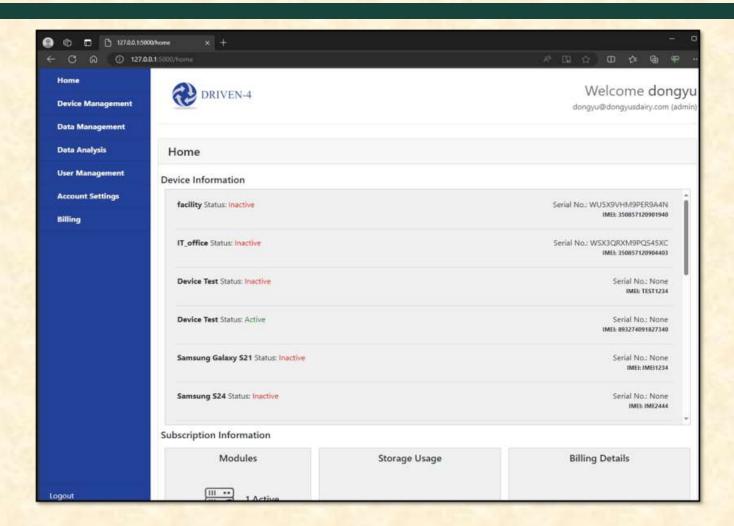

# MICHIGAN STATE UNIVERSITY

# Alpha Presentation DRIVEN-4 Connect Update and Upgrade

The Capstone Experience

Team DRIVEN-4

Byerly Andrew
Gidwani Rian
Patel Het
Pieters Flora
Zihao Qian

Department of Computer Science and Engineering Michigan State University

Fall 2023



#### **Project Overview**

- Headquartered in Saint Joseph, Michigan
- Expertise includes PLM, IoT, and cybersecurity
- To develop an easy-to-use web application to to talk to the database of their users, firmwares, and modules with the ability to perform data analysis on their table

#### System Architecture



### Home Page for Company Users



#### Device Management Page



### Data Analysis Page



## Payment Information Page



#### What's left to do?

- Data analysis page, make user experience simplified
- Update visual style to be consistent across application
- User can create custom database tables depending on input
- User management/administration

#### Questions?