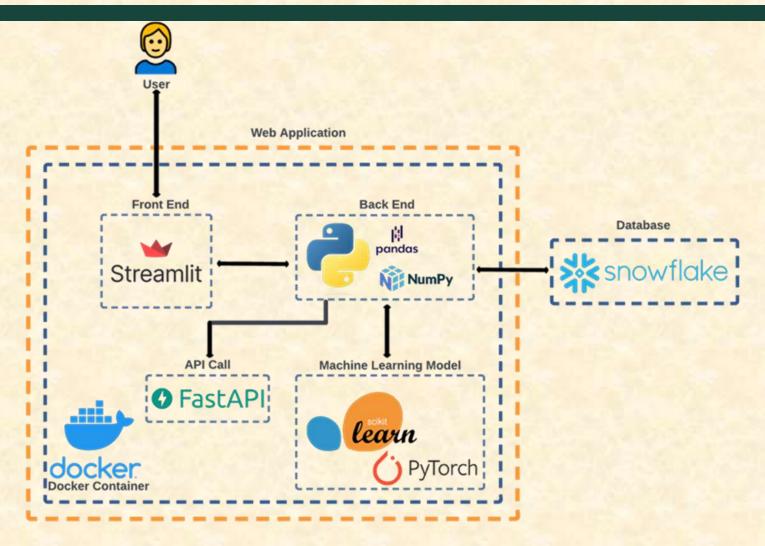

N STATE UNIVERSITY

## Beta Presentation Provider Analysis Toolkit

The Capstone Experience

Team Roosevelt Innovations Data Science

Anna Parkinson Kirsten Gross

Michael Stanley

Zhenhao Zhao

Rajaditya Bajaj

Marshall Kroske

Department of Computer Science and Engineering
Michigan State University

Spring 2023



### **Project Sponsor Overview**

- Sponsor Overview
  - Smart platform
     for processing ancillary insurance claims
  - Owned by Delta Dental
  - 22M+ members managed
  - \$972M in total cost savings





#### **Project Overview**

- Used by fraud analysis teams to identify outliers in processed dental insurance claims
- Social features, optimizations, and expanded ML capabilities
- Labor hours, improve internal communications, and increase accuracy

## System Architecture



#### Home



## **Provider Analysis**





## Provider Analysis (cont.)



## Provider Summary (provider selection)





# Provider Summary (charts & comments)





#### Watch List



#### What's left to do?

- Stretch Goals
  - Adding the change weights feature for an admin.
  - Adding individual comparison graphs on the web applications.
  - Adding machine learning to places where it was not originally thought of.

## Questions?