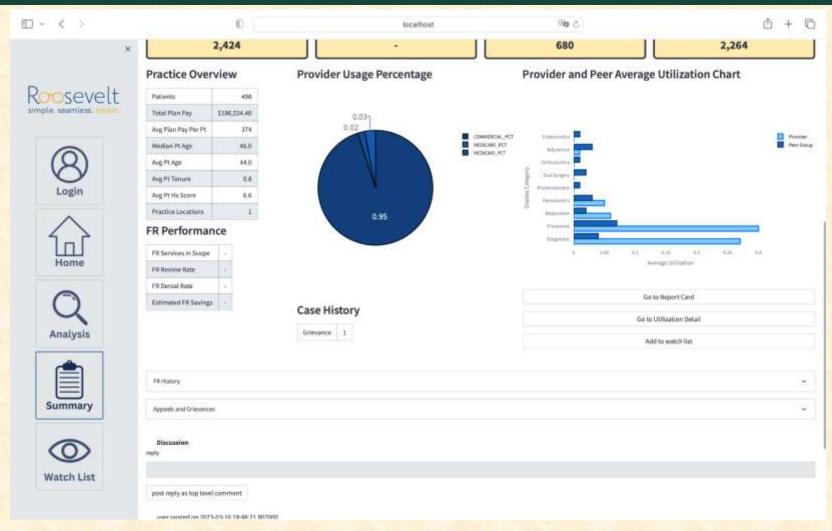

Michael Stanley

Zhenhao Zhao

Rajaditya Bajaj

Marshall Kroske

Department of Computer Science and Engineering
Michigan State University

Spring 2023



### **Project Sponsor Overview**

- Sponsor Overview
  - Smart platform
     for processing ancillary insurance claims
  - Owned by Delta Dental
  - 22M+ members managed
  - \$972M in total cost savings





#### **Project Overview**

- Used by fraud analysis teams to identify outliers in processed dental insurance claims
- Social features, optimizations, and expanded ML capabilities
- Labor hours, improve internal communications, and increase accuracy

## System Architecture



#### Home



## **Provider Analysis**





## Provider Analysis (cont.)



## Provider Summary (provider selection)





# Provider Summary (charts & comments)





#### Watch List



#### What's left to do?

- Stretch Goals
  - Adding the change weights feature for an admin.
  - Adding individual comparison graphs on the web applications.
  - Adding machine learning to places where it was not originally thought of.

## Questions?