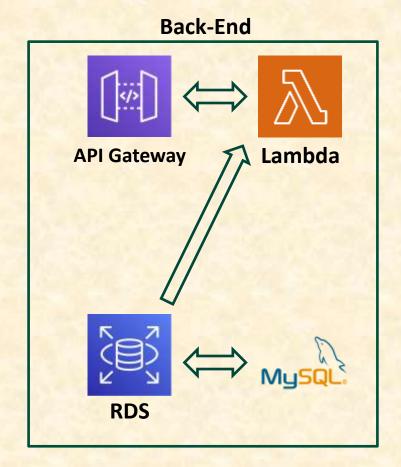

#### MICHIGAN STATE UNIVERSITY

# Beta Presentation Predictive Chatbot Experience

The Capstone Experience
Team MSUFCU

Lexi Case
Yu Chen
Will Kelly
Kaezar Leonard
Rikito Takai
Nick Wallace

Department of Computer Science and Engineering
Michigan State University

Spring 2023



#### **Project Overview**

- Largest University based credit union in the world
- Improve their digital channels by modifying Fran to provide financial assistance to their members



#### System Architecture

# Middleware boost-ai admin panel **Front End** boost·ai



## Account Summary - Website



### Account Summary - Website





#### Fran Intro



# Fran Spending Summary



#### What's left to do?

- Features
  - Table images
- Stretch Goals
  - Implement all of Frans new functionality to the website

#### Questions?