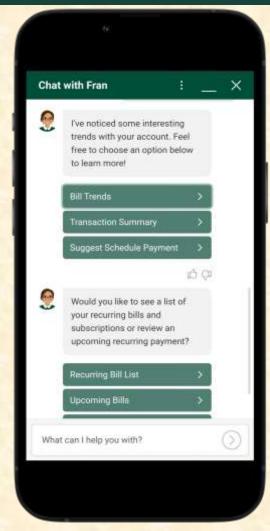

#### MICHIGAN STATE UNIVERSITY

# Beta Presentation Predictive Chatbot Experience

The Capstone Experience
Team MSUFCU

Lexi Case
Yu Chen
Will Kelly
Kaezar Leonard
Rikito Takai
Nick Wallace

Department of Computer Science and Engineering
Michigan State University

Spring 2023



#### **Project Overview**

- Largest University based credit union in the world
- Improve their digital channels by modifying Fran to provide financial assistance to their members



#### System Architecture

# Middleware boost-ai admin panel **Front End** boost·ai



## Account Summary - Website



### Account Summary - Website





#### Fran Intro



# Fran Spending Summary



#### What's left to do?

- Features
  - Table images
- Stretch Goals
  - Implement all of Frans new functionality to the website

#### Questions?