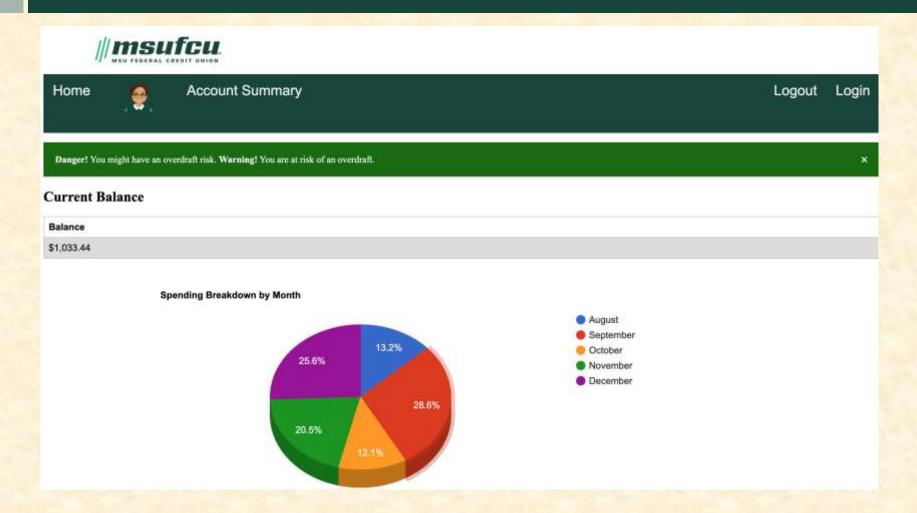

#### MICHIGAN STATE UNIVERSITY

# Beta Presentation Predictive Chatbot Experience

The Capstone Experience
Team MSUFCU

Lexi Case
Yu Chen
Will Kelly
Kaezar Leonard
Rikito Takai
Nick Wallace

Department of Computer Science and Engineering
Michigan State University

Spring 2023



#### **Project Overview**

- Largest University based credit union in the world
- Improve their digital channels by modifying Fran to provide financial assistance to their members



#### System Architecture

# Middleware boost-ai admin panel **Front End** boost·ai



## Account Summary - Website



### Account Summary - Website





#### Fran Intro



# Fran Spending Summary



#### What's left to do?

- Features
  - Table images
- Stretch Goals
  - Implement all of Frans new functionality to the website

#### Questions?