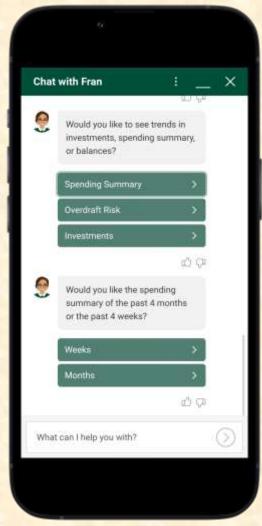

#### MICHIGAN STATE UNIVERSITY

# Beta Presentation Predictive Chatbot Experience

The Capstone Experience
Team MSUFCU

Lexi Case
Yu Chen
Will Kelly
Kaezar Leonard
Rikito Takai
Nick Wallace

Department of Computer Science and Engineering
Michigan State University

Spring 2023



#### **Project Overview**

- Largest University based credit union in the world
- Improve their digital channels by modifying Fran to provide financial assistance to their members



#### System Architecture

# Middleware boost-ai admin panel **Front End** boost·ai



## Account Summary - Website



### Account Summary - Website





#### Fran Intro



# Fran Spending Summary



#### What's left to do?

- Features
  - Table images
- Stretch Goals
  - Implement all of Frans new functionality to the website

#### Questions?