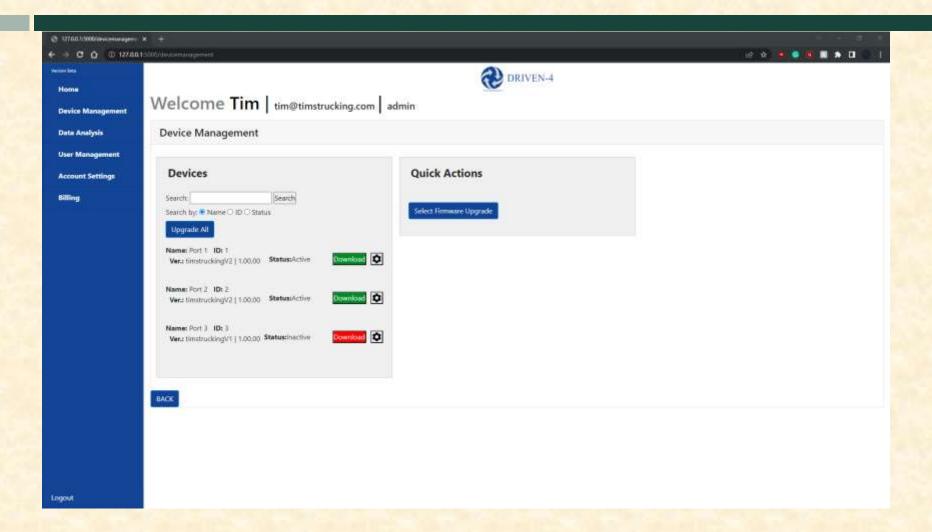

#### MICHIGAN STATE UNIVERSITY

#### **Beta Presentation**

Driven Connect Application, Server, and
Backend

The Capstone Experience

Team DRIVEN-4

Anthony Eid Dorian Florescu Jon Yamashita Ryan Dukovich Tim Nwanze Dongyu Lyu

Department of Computer Science and Engineering
Michigan State University

Spring 2023



## **Project Overview**

#### DRIVEN-4

- Founded in 2016 & based out of St. Joseph, MI
- Technological solutions to clients in PLM, IoT, IIoT, and cyber security

#### Products

- Driven Connect Board soon to be released
- Driven Connect Application to interact with boards

# System Architecture





## Admin Dashboard



## Device Management



### Device Info



# Data Modeling



### What's left to do?

- Features
  - Data analytics
  - Logs across the Web App
- Stretch Goals
  - Loading bar for firmware
  - Custom queries
- Other Tasks
  - Front end changes
  - Code documentation



# Questions?