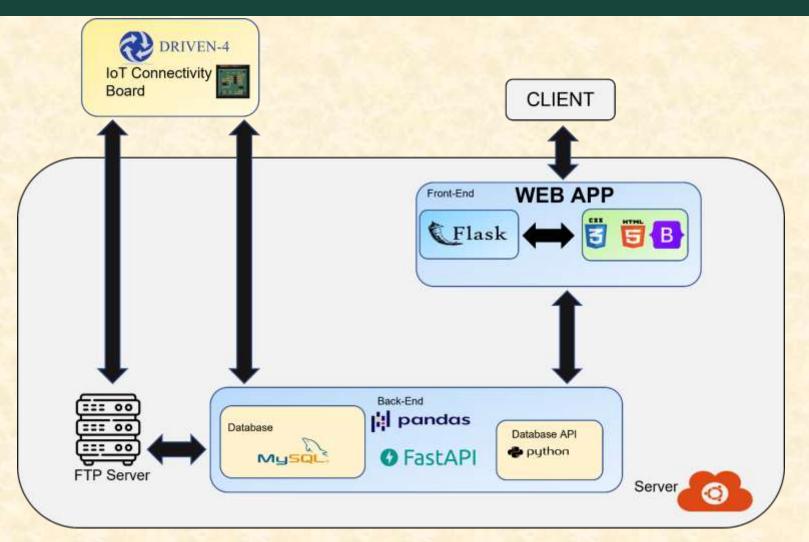

#### MICHIGAN STATE UNIVERSITY

#### **Beta Presentation**

Driven Connect Application, Server, and
Backend

The Capstone Experience

Team DRIVEN-4

Anthony Eid Dorian Florescu Jon Yamashita Ryan Dukovich Tim Nwanze Dongyu Lyu

Department of Computer Science and Engineering
Michigan State University

Spring 2023



## **Project Overview**

#### DRIVEN-4

- Founded in 2016 & based out of St. Joseph, MI
- Technological solutions to clients in PLM, IoT, IIoT, and cyber security

#### Products

- Driven Connect Board soon to be released
- Driven Connect Application to interact with boards

# System Architecture





## Admin Dashboard



## Device Management



### Device Info



# Data Modeling



### What's left to do?

- Features
  - Data analytics
  - Logs across the Web App
- Stretch Goals
  - Loading bar for firmware
  - Custom queries
- Other Tasks
  - Front end changes
  - Code documentation



# Questions?