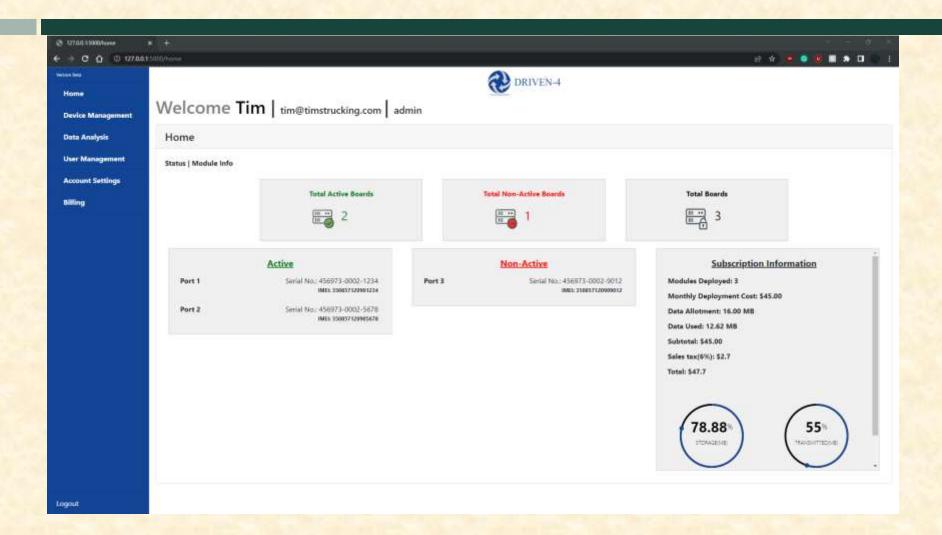

#### MICHIGAN STATE UNIVERSITY

#### **Beta Presentation**

Driven Connect Application, Server, and
Backend

The Capstone Experience

Team DRIVEN-4

Anthony Eid Dorian Florescu Jon Yamashita Ryan Dukovich Tim Nwanze Dongyu Lyu

Department of Computer Science and Engineering
Michigan State University

Spring 2023



## **Project Overview**

#### DRIVEN-4

- Founded in 2016 & based out of St. Joseph, MI
- Technological solutions to clients in PLM, IoT, IIoT, and cyber security

#### Products

- Driven Connect Board soon to be released
- Driven Connect Application to interact with boards

# System Architecture





## Admin Dashboard



## Device Management



### Device Info



# Data Modeling



### What's left to do?

- Features
  - Data analytics
  - Logs across the Web App
- Stretch Goals
  - Loading bar for firmware
  - Custom queries
- Other Tasks
  - Front end changes
  - Code documentation



# Questions?