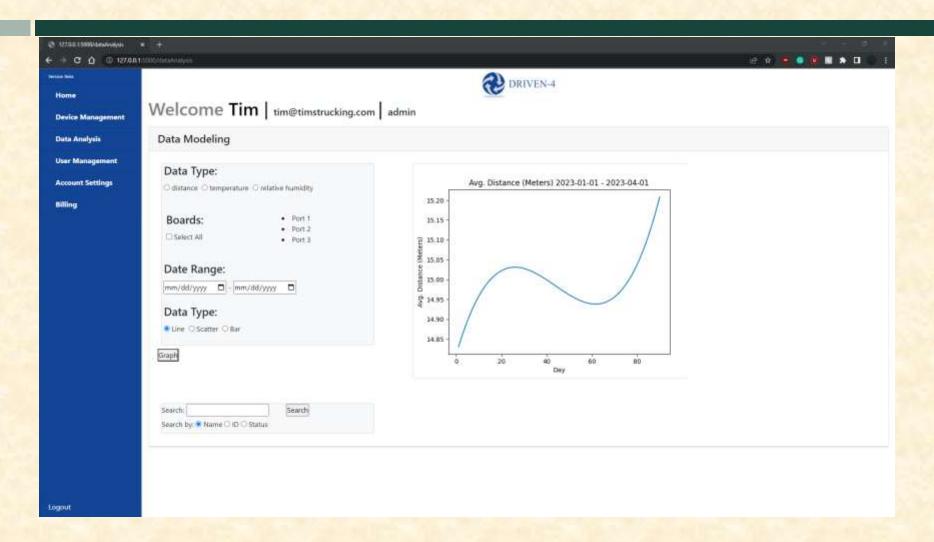

#### MICHIGAN STATE UNIVERSITY

#### **Beta Presentation**

Driven Connect Application, Server, and
Backend

The Capstone Experience

Team DRIVEN-4

Anthony Eid Dorian Florescu Jon Yamashita Ryan Dukovich Tim Nwanze Dongyu Lyu

Department of Computer Science and Engineering
Michigan State University

Spring 2023



## **Project Overview**

#### DRIVEN-4

- Founded in 2016 & based out of St. Joseph, MI
- Technological solutions to clients in PLM, IoT, IIoT, and cyber security

#### Products

- Driven Connect Board soon to be released
- Driven Connect Application to interact with boards

# System Architecture





## Admin Dashboard



## Device Management



### Device Info



# Data Modeling



### What's left to do?

- Features
  - Data analytics
  - Logs across the Web App
- Stretch Goals
  - Loading bar for firmware
  - Custom queries
- Other Tasks
  - Front end changes
  - Code documentation



# Questions?