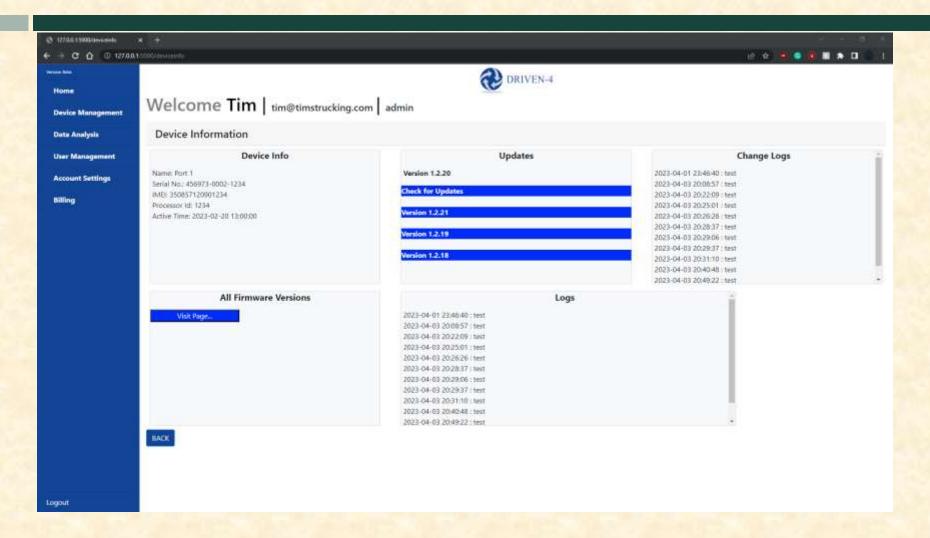

#### MICHIGAN STATE UNIVERSITY

#### **Beta Presentation**

Driven Connect Application, Server, and
Backend

The Capstone Experience

Team DRIVEN-4

Anthony Eid Dorian Florescu Jon Yamashita Ryan Dukovich Tim Nwanze Dongyu Lyu

Department of Computer Science and Engineering
Michigan State University

Spring 2023



## **Project Overview**

#### DRIVEN-4

- Founded in 2016 & based out of St. Joseph, MI
- Technological solutions to clients in PLM, IoT, IIoT, and cyber security

#### Products

- Driven Connect Board soon to be released
- Driven Connect Application to interact with boards

# System Architecture





## Admin Dashboard



## Device Management



### Device Info



# Data Modeling



### What's left to do?

- Features
  - Data analytics
  - Logs across the Web App
- Stretch Goals
  - Loading bar for firmware
  - Custom queries
- Other Tasks
  - Front end changes
  - Code documentation



# Questions?