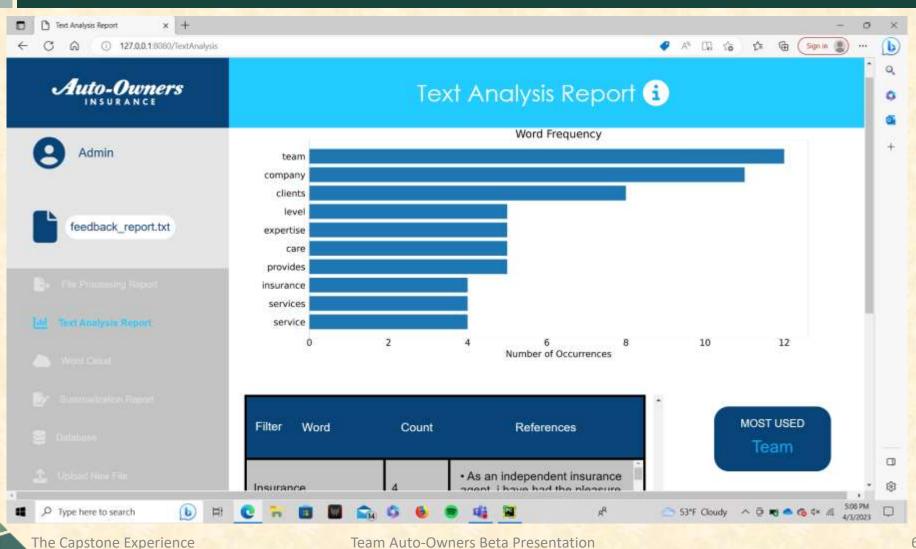

e               | Any ~<br>Document Type                            |
|                                | positive_report<br>.bit                      | 134                                                                     | 2023-04-03<br>02:11:53.4506<br>48 | 778 bytes | 36.37 sec    | N/A                  | Vendor                  | Any 👻                                             |
|                                | mostly_positiv                               | 183                                                                     | 2023-04-02<br>21:57:19.5412       |           | 12.04 sec    | N/A                  | Vendor                  | Date Range                                        |

The Capstone Experience

Team Auto-Owners Beta Presentation

# **Text Analysis Report**



6

# Word Cloud



Team Auto-Owners Beta Presentation

#### What's left to do?

- Stretch Goals
  - Batch upload

- Other Tasks
  - Change the way we store file size and processing time.
  - Aesthetic changes
  - Full text preview

#### **Questions?**