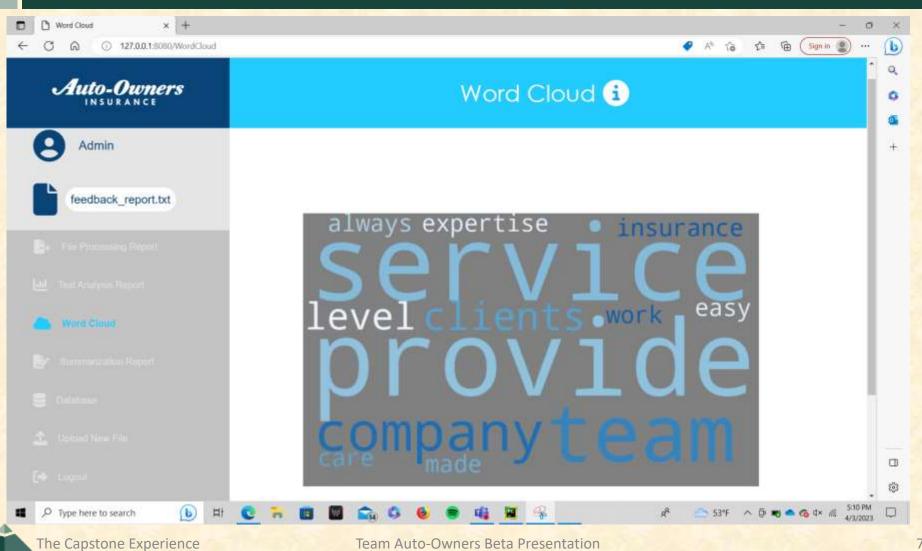

ny ~<br>Document Type                            |
|                                | positive_report<br>.bit                      | 134                                                                     | 2023-04-03<br>02:11:53.4506<br>48 | 778 bytes | 36.37 sec    | N/A                  | Vendor                  | Any 👻                                             |
|                                | mostly_positiv                               | 183                                                                     | 2023-04-02<br>21:57:19.5412       |           | 12.04 sec    | N/A                  | Vendor                  | Date Range                                        |

The Capstone Experience

Team Auto-Owners Beta Presentation

# **Text Analysis Report**



6

# Word Cloud



Team Auto-Owners Beta Presentation

#### What's left to do?

- Stretch Goals
  - Batch upload

- Other Tasks
  - Change the way we store file size and processing time.
  - Aesthetic changes
  - Full text preview

#### **Questions?**