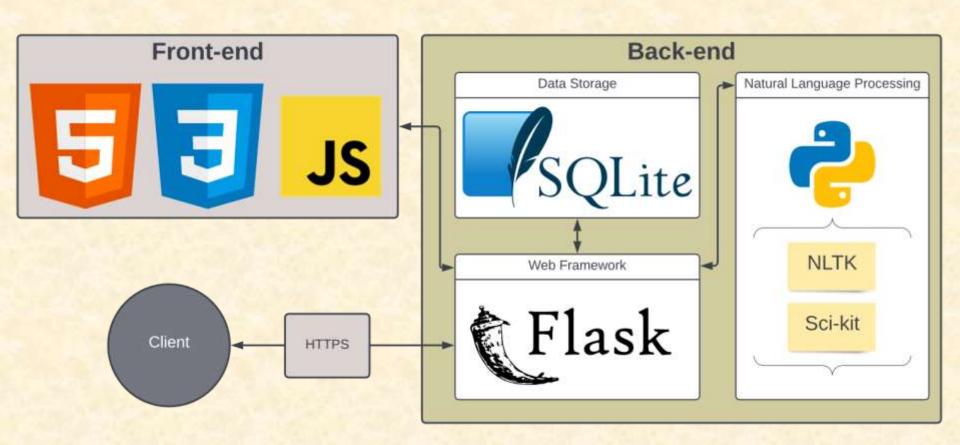

MICHIGAN STATE UNIVERSITY Beta Presentation The Summarizer

#### The Capstone Experience

#### **Team Auto-Owners**

Ian Byram Jiahui Hu Jonathan Kippe Thinh Nguyen Brylee Pavlik Tyler White

Department of Computer Science and Engineering Michigan State University

Spring 2023



From Students... ...to Professionals

#### **Project Overview**

- Better analysis for customers' and employees' needs
- Reviewing documents is normally laborintensive
- An automated and more efficient web application
- Knowing the positive and negative part of their current service and product
- Improve future service and product

The Capstone Experience

### System Architecture



# File Upload

|                   |                            |        |   |  | ( |  |  |  |  |
|-------------------|----------------------------|--------|---|--|---|--|--|--|--|
| Auto-Owners       | UPLOAD i                   |        |   |  |   |  |  |  |  |
| Admin             |                            |        |   |  |   |  |  |  |  |
| Timetry ، الاند   | Choose File No file chosen |        |   |  |   |  |  |  |  |
| S Database        | Choose a Document Type:    | Select | Ψ |  |   |  |  |  |  |
| 2 Uptoed New File | Choose a Region:           | Seluct | * |  |   |  |  |  |  |
| E+ Logod          |                            |        |   |  |   |  |  |  |  |
|                   | Submit                     | 1      |   |  | 1 |  |  |  |  |
|                   |