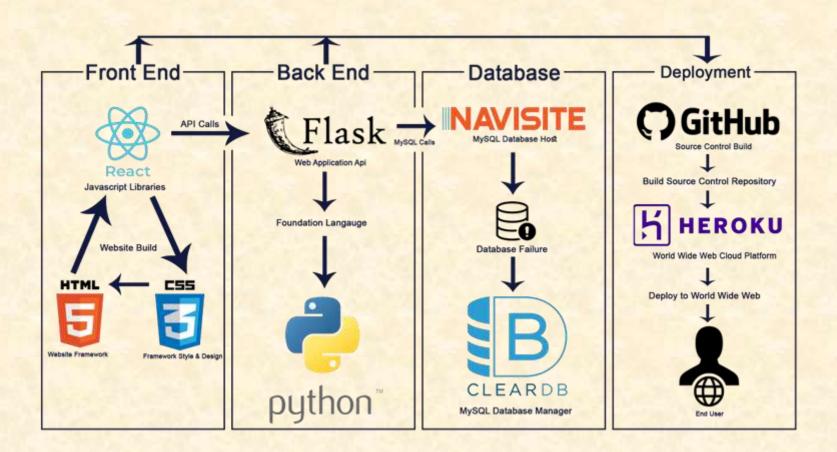

#### MICHIGAN STATE UNIVERSITY

# Alpha Presentation ERP Reserve Preservation Platform

The Capstone Experience

Team Evolutio

Jinxuan Zhang
Braedyn Lettinga
Stefan Najor
Riley Thompson
Jake Lankfer

Department of Computer Science and Engineering Michigan State University

Spring 2022



#### **Project Overview**

- Provide ERP with a platform that integrates all their security tools and reserve management systems in one user-friendly place
- Secure user authentication with a work scheduling system
- Quizzing system to test knowledge of those interested of being on the reserve
- Security alerts and security live stream footage and drone footage of the reserve available to rangers
- GPS tracking of elephants and rhinos can be viewed

## System Architecture



### Dashboard





# Scheduling System



## Quizzing System



# Video Player



Drone Footage 3



#### What's left to do?

- Wrap up all current systems(quiz, video, alerting)
- GPS tracking
- Live streaming
- Admin pages
- Logout flow

# Questions?