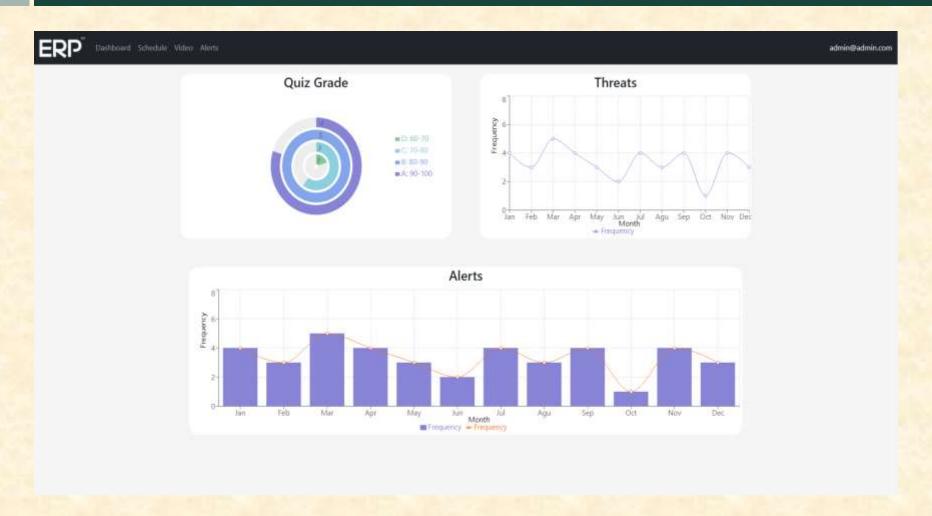

#### MICHIGAN STATE UNIVERSITY

# Alpha Presentation ERP Reserve Preservation Platform

The Capstone Experience

Team Evolutio

Jinxuan Zhang
Braedyn Lettinga
Stefan Najor
Riley Thompson
Jake Lankfer

Department of Computer Science and Engineering Michigan State University

Spring 2022



#### **Project Overview**

- Provide ERP with a platform that integrates all their security tools and reserve management systems in one user-friendly place
- Secure user authentication with a work scheduling system
- Quizzing system to test knowledge of those interested of being on the reserve
- Security alerts and security live stream footage and drone footage of the reserve available to rangers
- GPS tracking of elephants and rhinos can be viewed

## System Architecture



### Dashboard





# Scheduling System



## Quizzing System



# Video Player



Drone Footage 3



#### What's left to do?

- Wrap up all current systems(quiz, video, alerting)
- GPS tracking
- Live streaming
- Admin pages
- Logout flow

# Questions?