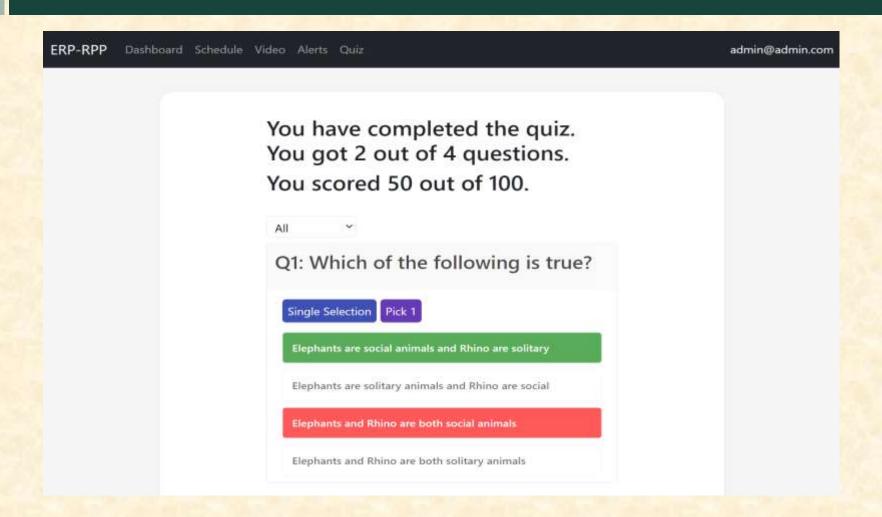

# Alpha Presentation ERP Reserve Preservation Platform

The Capstone Experience

Team Evolutio

Jinxuan Zhang
Braedyn Lettinga
Stefan Najor
Riley Thompson
Jake Lankfer

Department of Computer Science and Engineering Michigan State University

Spring 2022



#### **Project Overview**

- Provide ERP with a platform that integrates all their security tools and reserve management systems in one user-friendly place
- Secure user authentication with a work scheduling system
- Quizzing system to test knowledge of those interested of being on the reserve
- Security alerts and security live stream footage and drone footage of the reserve available to rangers
- GPS tracking of elephants and rhinos can be viewed

## System Architecture



### Dashboard





# Scheduling System



## Quizzing System



# Video Player



Drone Footage 3



#### What's left to do?

- Wrap up all current systems(quiz, video, alerting)
- GPS tracking
- Live streaming
- Admin pages
- Logout flow

# Questions?