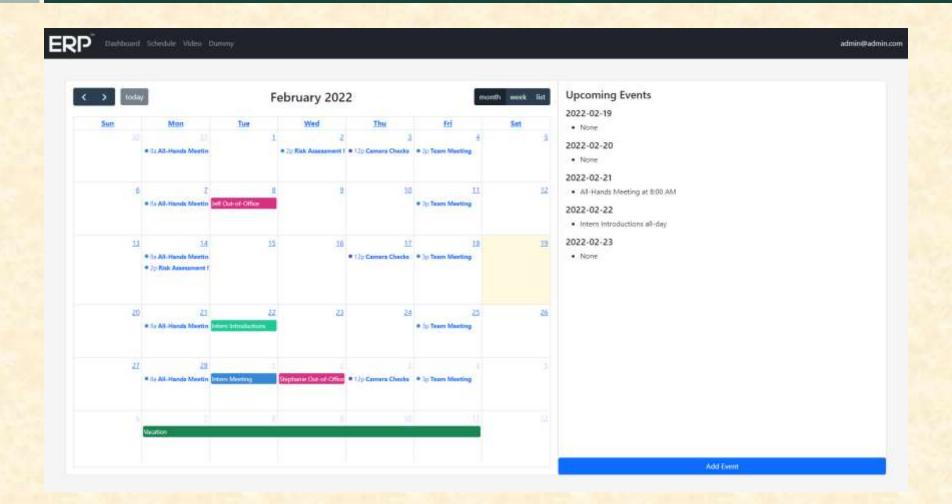

GAN STATE UNIVERSITY

# Alpha Presentation ERP Reserve Preservation Platform

The Capstone Experience

Team Evolutio

Jinxuan Zhang
Braedyn Lettinga
Stefan Najor
Riley Thompson
Jake Lankfer

Department of Computer Science and Engineering Michigan State University

Spring 2022



#### **Project Overview**

- Provide ERP with a platform that integrates all their security tools and reserve management systems in one user-friendly place
- Secure user authentication with a work scheduling system
- Quizzing system to test knowledge of those interested of being on the reserve
- Security alerts and security live stream footage and drone footage of the reserve available to rangers
- GPS tracking of elephants and rhinos can be viewed

## System Architecture



### Dashboard





# Scheduling System



## Quizzing System



# Video Player



Drone Footage 3



#### What's left to do?

- Wrap up all current systems(quiz, video, alerting)
- GPS tracking
- Live streaming
- Admin pages
- Logout flow

# Questions?