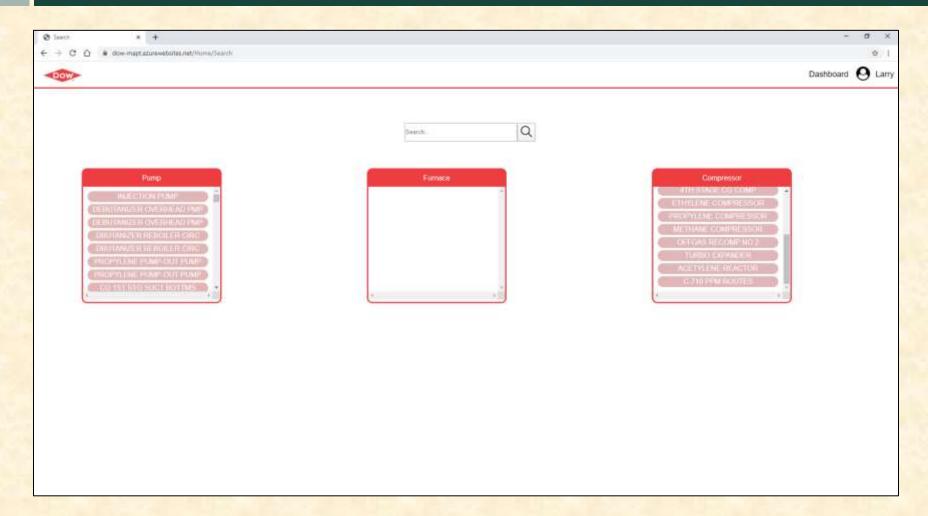

# Alpha Presentation MAPT: Manufacturing Avatar Plant Twin

#### The Capstone Experience

Team Dow

Jack Brooks
Colin Heinemann
Chenyu Hu
Francisco Santos
Larry Zahner

Department of Computer Science and Engineering
Michigan State University
Spring 2020



#### **Project Overview**

Create Interface for Dow's Experts

Record Sensor Placement on Specific Assets

Build Database Containing These Records

Make Reporting Process Easy and Efficient

# System Architecture

# Front End Back End Azure Web App Resources Azure Machine Learning Microsoft SQL Server

#### Dashboard



#### **Asset Search**



### Sensor Page



## Machine Learning



#### What's left to do?

Clean Up Design

Create Confidence Intervals For Reports

Display Previous Reports

 Allow For More Than 3 Types Of Rotational Equipment

# Questions?