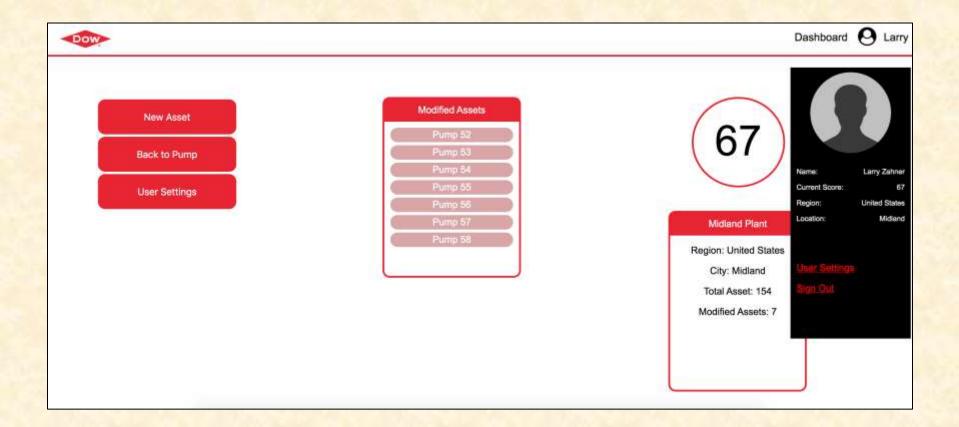

# Alpha Presentation MAPT: Manufacturing Avatar Plant Twin

#### The Capstone Experience

Team Dow

Jack Brooks
Colin Heinemann
Chenyu Hu
Francisco Santos
Larry Zahner

Department of Computer Science and Engineering
Michigan State University
Spring 2020



#### **Project Overview**

Create Interface for Dow's Experts

Record Sensor Placement on Specific Assets

Build Database Containing These Records

Make Reporting Process Easy and Efficient

# System Architecture

# Front End Back End Azure Web App Resources Azure Machine Learning Microsoft SQL Server

#### Dashboard



#### **Asset Search**



### Sensor Page



## Machine Learning



#### What's left to do?

Clean Up Design

Create Confidence Intervals For Reports

Display Previous Reports

 Allow For More Than 3 Types Of Rotational Equipment

# Questions?