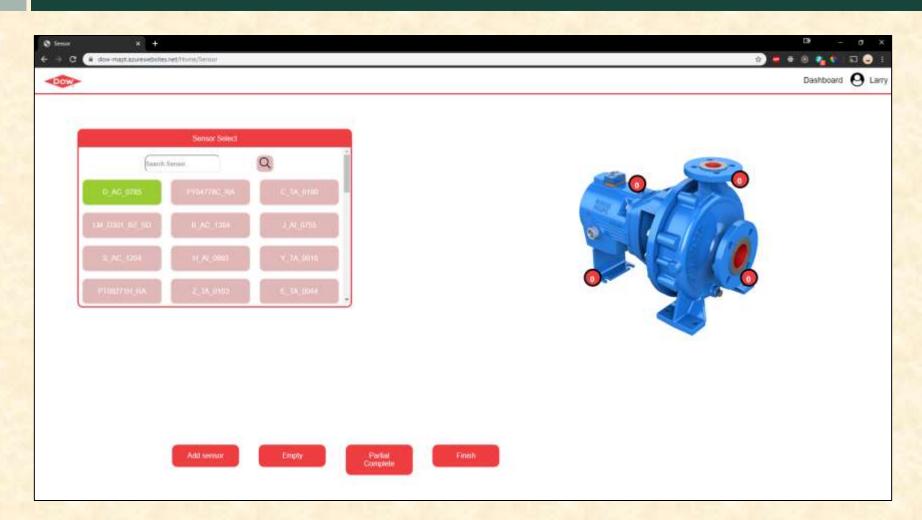

# Alpha Presentation MAPT: Manufacturing Avatar Plant Twin

#### The Capstone Experience

Team Dow

Jack Brooks
Colin Heinemann
Chenyu Hu
Francisco Santos
Larry Zahner

Department of Computer Science and Engineering
Michigan State University
Spring 2020



#### **Project Overview**

Create Interface for Dow's Experts

Record Sensor Placement on Specific Assets

Build Database Containing These Records

Make Reporting Process Easy and Efficient

# System Architecture

# Front End Back End Azure Web App Resources Azure Machine Learning Microsoft SQL Server

#### Dashboard



#### **Asset Search**



### Sensor Page



## Machine Learning



#### What's left to do?

Clean Up Design

Create Confidence Intervals For Reports

Display Previous Reports

 Allow For More Than 3 Types Of Rotational Equipment

# Questions?