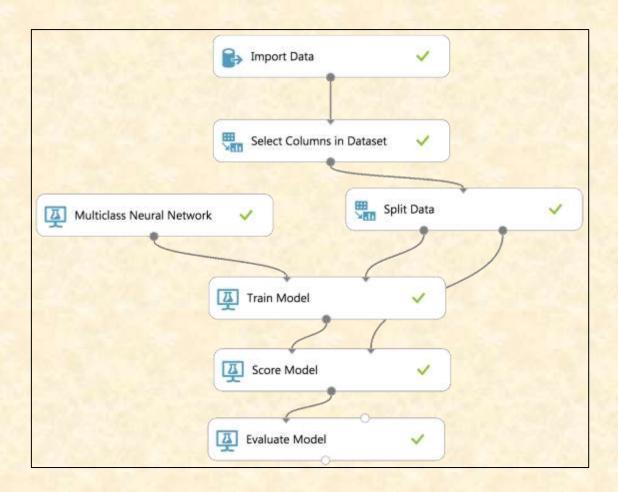

# Alpha Presentation MAPT: Manufacturing Avatar Plant Twin

#### The Capstone Experience

Team Dow

Jack Brooks
Colin Heinemann
Chenyu Hu
Francisco Santos
Larry Zahner

Department of Computer Science and Engineering
Michigan State University
Spring 2020



#### **Project Overview**

Create Interface for Dow's Experts

Record Sensor Placement on Specific Assets

Build Database Containing These Records

Make Reporting Process Easy and Efficient

# System Architecture

# Front End Back End Azure Web App Resources Azure Machine Learning Microsoft SQL Server

#### Dashboard



#### **Asset Search**



### Sensor Page



## Machine Learning



#### What's left to do?

Clean Up Design

Create Confidence Intervals For Reports

Display Previous Reports

 Allow For More Than 3 Types Of Rotational Equipment

# Questions?