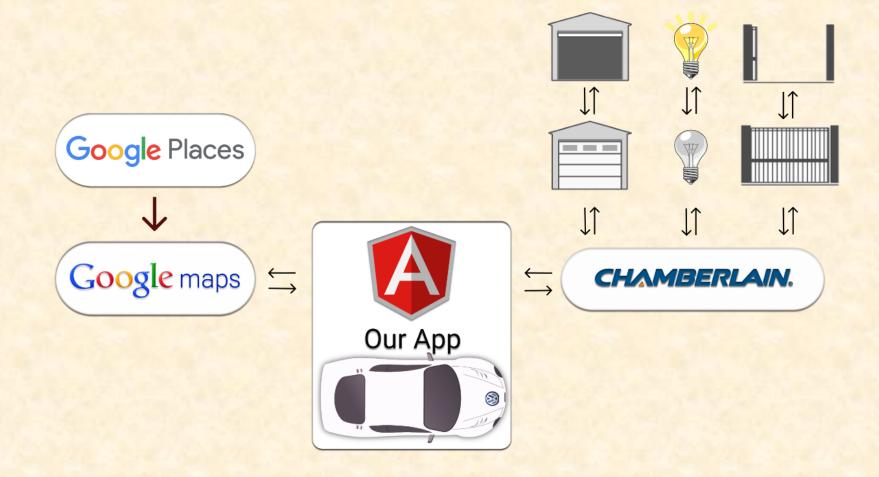

## MICHIGAN STATE UNIVERSITY

# Beta Presentation VW Car-Net Smart Hub Web App

# The Capstone Experience Team Volkswagen

Bryce Archer
Anjali Munasinghe
Jason Hakim
Jonathon Fleck
Zhiheng Fan



Department of Computer Science and Engineering
Michigan State University
Fall 2019

#### **Project Overview**

- Web application used in Volkswagen vehicle's human machine interface
- Connect Chamberlain account to link devices to vehicle
- View the status and manually toggle devices with the click of a button
- Set up boundary-based triggers to automatically toggle devices with vehicle

## System Architecture



#### What's left to do?

- Finalize app styles per VW recommendations
- Work with Chamberlain to improve success rate with OAuth process

## Questions?