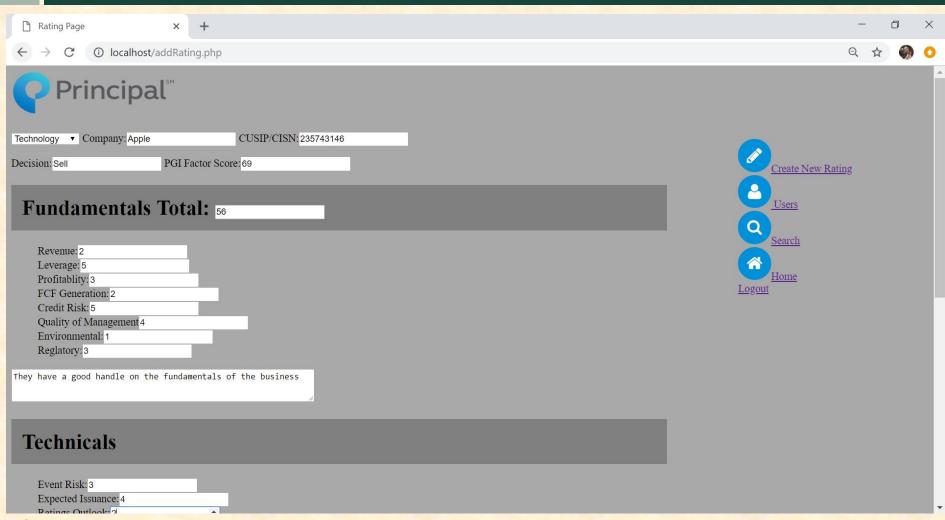

#### MICHIGAN STATE UNIVERSITY

# Alpha Presentation **Integrated Analyst Ratings and Notes**

The Capstone Experience Team Principal

> Ziyi Huang Ryenn McAdory Alexana Steck Carter Trpik Jacob Rieck

> > Spring 2019





#### **Project Overview**

- Develop a web application for analysts to input context sensitive numerical ratings and prose notes
- Support intelligent distribution of the notes and ratings, and maintain both current and historical data
- Leverage cloud computing (Amazon Web Services)

# System Architecture



## Welcome Page





# User Profile Page



# **Enter PPFI Notes and Ratings**





## Report Search



#### What's left to do?

- Create PGE notes and ratings template
- Perfecting web application frontend
- Implement attachment functionality
- Create a quick save functionality
- Copy functionality
- JavaScript improvements

## Questions?