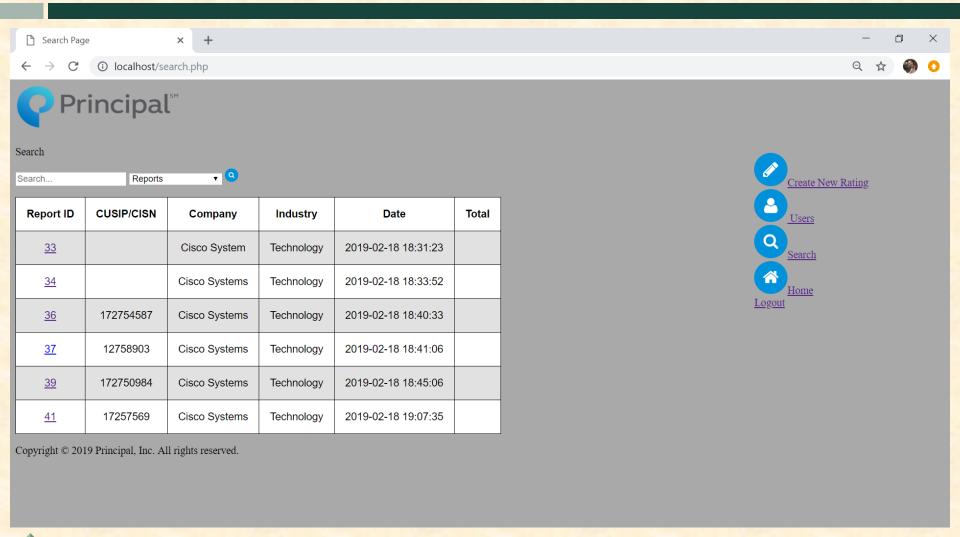

#### MICHIGAN STATE UNIVERSITY

# Alpha Presentation **Integrated Analyst Ratings and Notes**

The Capstone Experience Team Principal

> Ziyi Huang Ryenn McAdory Alexana Steck Carter Trpik Jacob Rieck

> > Spring 2019





#### **Project Overview**

- Develop a web application for analysts to input context sensitive numerical ratings and prose notes
- Support intelligent distribution of the notes and ratings, and maintain both current and historical data
- Leverage cloud computing (Amazon Web Services)

# System Architecture



## Welcome Page





# User Profile Page



# **Enter PPFI Notes and Ratings**





## Report Search



#### What's left to do?

- Create PGE notes and ratings template
- Perfecting web application frontend
- Implement attachment functionality
- Create a quick save functionality
- Copy functionality
- JavaScript improvements

## Questions?