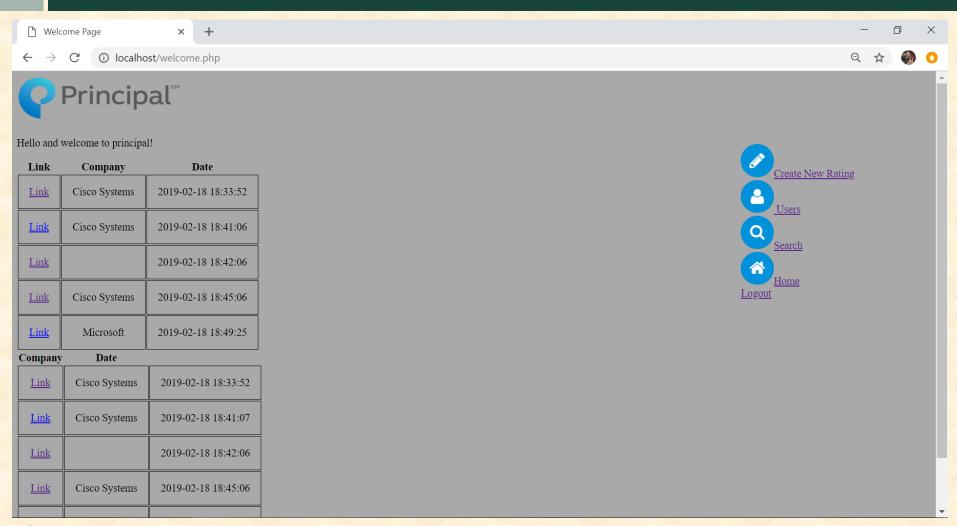

#### MICHIGAN STATE UNIVERSITY

# Alpha Presentation **Integrated Analyst Ratings and Notes**

The Capstone Experience Team Principal

> Ziyi Huang Ryenn McAdory Alexana Steck Carter Trpik Jacob Rieck

> > Spring 2019





#### **Project Overview**

- Develop a web application for analysts to input context sensitive numerical ratings and prose notes
- Support intelligent distribution of the notes and ratings, and maintain both current and historical data
- Leverage cloud computing (Amazon Web Services)

# System Architecture



## Welcome Page





# User Profile Page



# **Enter PPFI Notes and Ratings**





## Report Search



#### What's left to do?

- Create PGE notes and ratings template
- Perfecting web application frontend
- Implement attachment functionality
- Create a quick save functionality
- Copy functionality
- JavaScript improvements

## Questions?