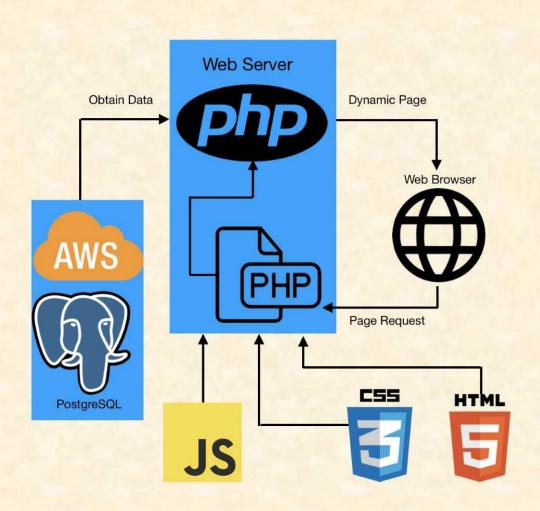

#### MICHIGAN STATE UNIVERSITY

# Alpha Presentation **Integrated Analyst Ratings and Notes**

The Capstone Experience Team Principal

> Ziyi Huang Ryenn McAdory Alexana Steck Carter Trpik Jacob Rieck

> > Spring 2019





#### **Project Overview**

- Develop a web application for analysts to input context sensitive numerical ratings and prose notes
- Support intelligent distribution of the notes and ratings, and maintain both current and historical data
- Leverage cloud computing (Amazon Web Services)

# System Architecture



## Welcome Page





# User Profile Page



# **Enter PPFI Notes and Ratings**





## Report Search



#### What's left to do?

- Create PGE notes and ratings template
- Perfecting web application frontend
- Implement attachment functionality
- Create a quick save functionality
- Copy functionality
- JavaScript improvements

## Questions?