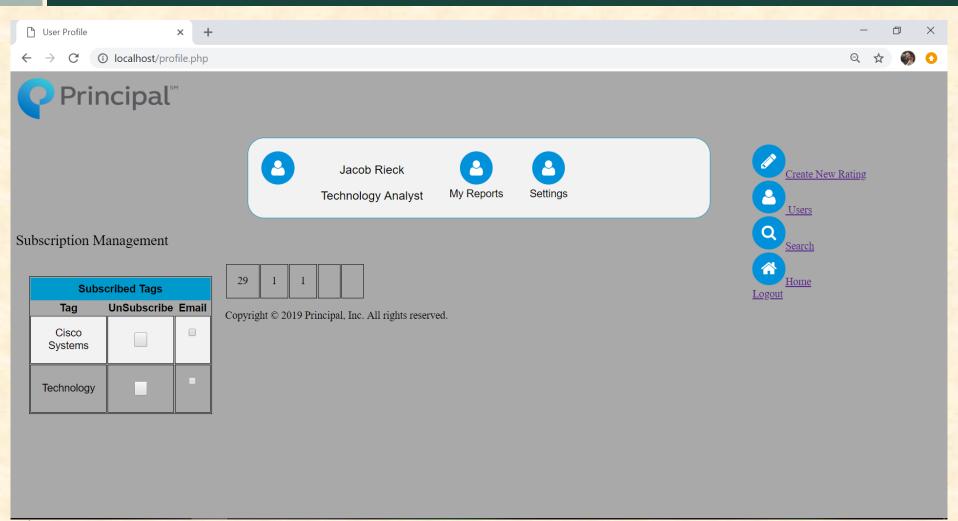

#### MICHIGAN STATE UNIVERSITY

# Alpha Presentation **Integrated Analyst Ratings and Notes**

The Capstone Experience Team Principal

> Ziyi Huang Ryenn McAdory Alexana Steck Carter Trpik Jacob Rieck

> > Spring 2019





#### **Project Overview**

- Develop a web application for analysts to input context sensitive numerical ratings and prose notes
- Support intelligent distribution of the notes and ratings, and maintain both current and historical data
- Leverage cloud computing (Amazon Web Services)

# System Architecture



## Welcome Page





# User Profile Page



# **Enter PPFI Notes and Ratings**





## Report Search



#### What's left to do?

- Create PGE notes and ratings template
- Perfecting web application frontend
- Implement attachment functionality
- Create a quick save functionality
- Copy functionality
- JavaScript improvements

## Questions?