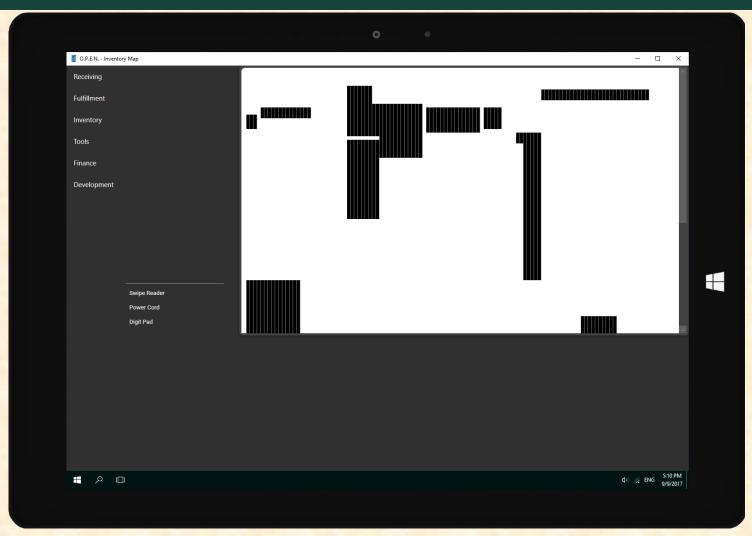

# MICHIGAN STATE UNIVERSITY

# Alpha Presentation OPEN v2.0: Smart Order Picking

The Capstone Experience

#### Team Phoenix Group

Bryce Corey
Charlie Deneau
Austin Littley
Evan Brazen
Austin Rix

Department of Computer Science and Engineering
Michigan State University
Fall 2017



#### **Project Overview**

- Enhance Warehouse Order Picking Process
- Include Real Time Inventory Control
- Integrate with Current Application (O.P.E.N v2.0)

# System Architecture



#### **Administration Panel**





#### **Administration Panel**





#### **Administration Panel**





#### Bluetooth Demo





# Map Order Fulfillment





# Inventory Map





#### What's left to do?

- Full Routing On All Items
- Connect All API Functionality
- Integrate BLE Into Tablet Routing
- Inventory Interface on Tablet
- Interface Bar Code Scanner for Inventory

### Questions?