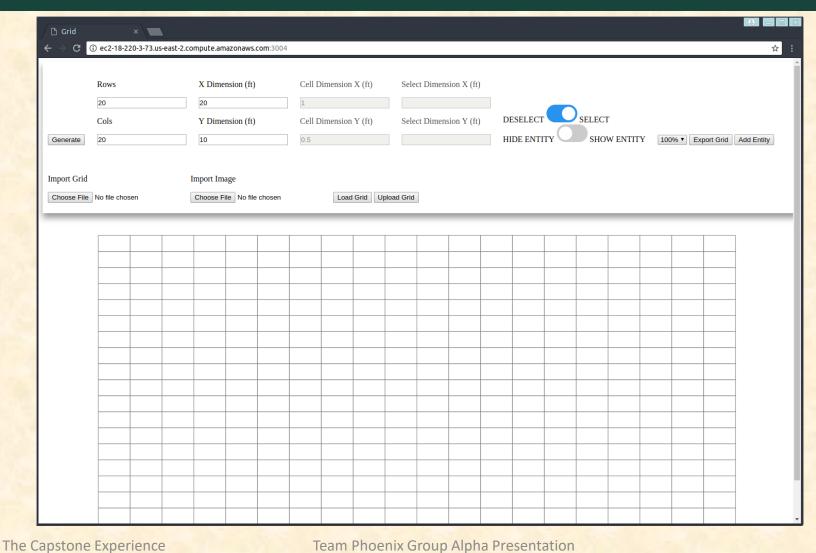

# MICHIGAN STATE UNIVERSITY

# Alpha Presentation OPEN v2.0: Smart Order Picking

The Capstone Experience

#### Team Phoenix Group

Bryce Corey
Charlie Deneau
Austin Littley
Evan Brazen
Austin Rix

Department of Computer Science and Engineering
Michigan State University
Fall 2017



#### **Project Overview**

- Enhance Warehouse Order Picking Process
- Include Real Time Inventory Control
- Integrate with Current Application (O.P.E.N v2.0)

# System Architecture



#### **Administration Panel**





#### **Administration Panel**





#### **Administration Panel**





#### Bluetooth Demo





# Map Order Fulfillment





# Inventory Map





#### What's left to do?

- Full Routing On All Items
- Connect All API Functionality
- Integrate BLE Into Tablet Routing
- Inventory Interface on Tablet
- Interface Bar Code Scanner for Inventory

### Questions?