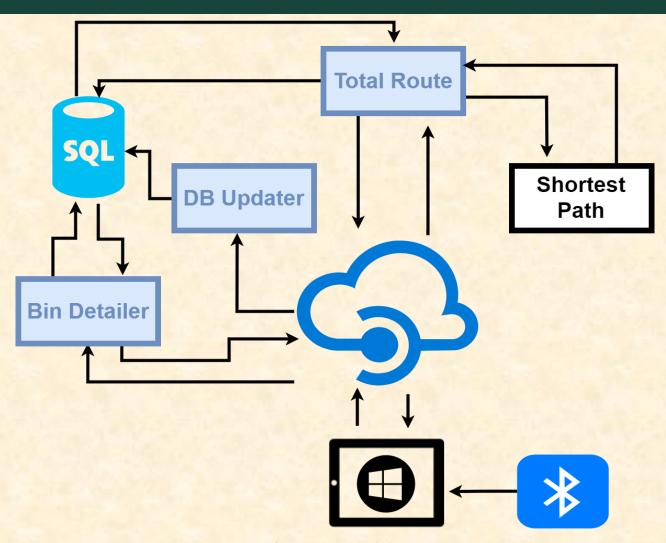

# MICHIGAN STATE UNIVERSITY

# Alpha Presentation OPEN v2.0: Smart Order Picking

The Capstone Experience

#### Team Phoenix Group

Bryce Corey
Charlie Deneau
Austin Littley
Evan Brazen
Austin Rix

Department of Computer Science and Engineering
Michigan State University
Fall 2017



#### **Project Overview**

- Enhance Warehouse Order Picking Process
- Include Real Time Inventory Control
- Integrate with Current Application (O.P.E.N v2.0)

# System Architecture



#### **Administration Panel**





#### **Administration Panel**





#### **Administration Panel**





#### Bluetooth Demo





# Map Order Fulfillment





# Inventory Map





#### What's left to do?

- Full Routing On All Items
- Connect All API Functionality
- Integrate BLE Into Tablet Routing
- Inventory Interface on Tablet
- Interface Bar Code Scanner for Inventory

### Questions?