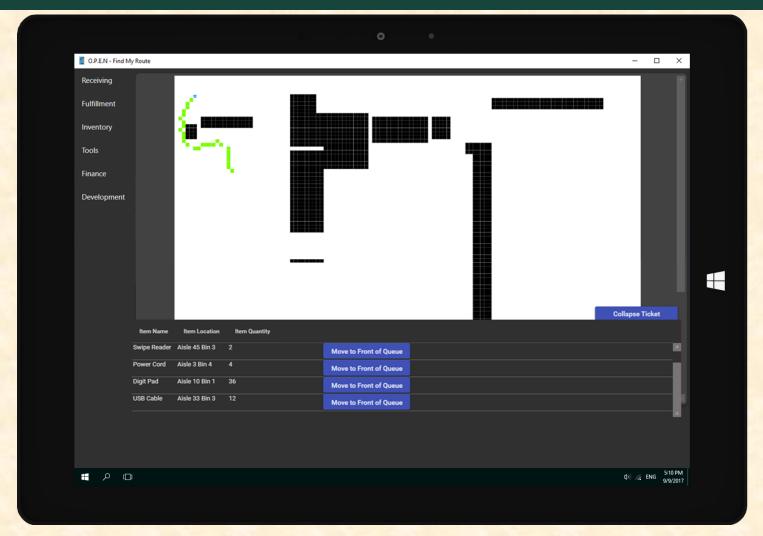

# MICHIGAN STATE UNIVERSITY

# Alpha Presentation OPEN v2.0: Smart Order Picking

The Capstone Experience

#### Team Phoenix Group

Bryce Corey
Charlie Deneau
Austin Littley
Evan Brazen
Austin Rix

Department of Computer Science and Engineering
Michigan State University
Fall 2017



#### **Project Overview**

- Enhance Warehouse Order Picking Process
- Include Real Time Inventory Control
- Integrate with Current Application (O.P.E.N v2.0)

# System Architecture



#### **Administration Panel**





#### **Administration Panel**





#### **Administration Panel**





#### Bluetooth Demo





# Map Order Fulfillment





# Inventory Map





#### What's left to do?

- Full Routing On All Items
- Connect All API Functionality
- Integrate BLE Into Tablet Routing
- Inventory Interface on Tablet
- Interface Bar Code Scanner for Inventory

### Questions?