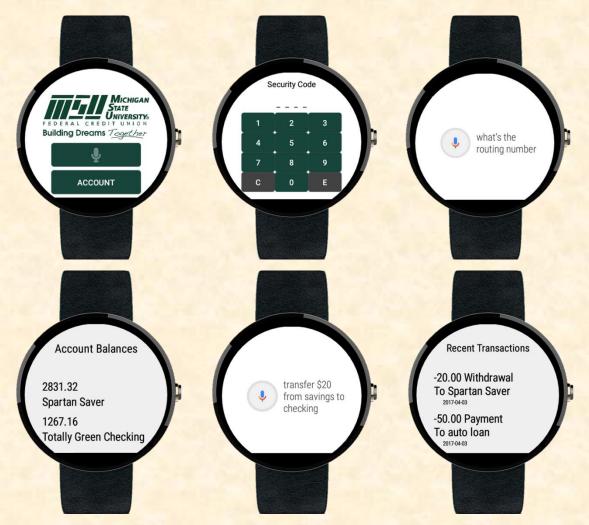

ERSITY Beta Presentation Banking with Amazon's Alexa and Apple's Siri The Capstone Experience

#### Team MSUFCU

Qiuning Ren Ethan Boyd Kieran Hall Steven Jorgensen Will Rudnick

Department of Computer Science and Engineering
Michigan State University

Fall 2016



#### **Project Overview**

- Expand MSUFCU's digital banking offerings
- Allow users to easily access their accounts through Alexa, Siri, and Google Now
- Make mobile banking easier with smartwatch interfaces
- Allow MSUFCU to quickly update available information through an administrative web portal

# System Architecture



## Apple Watch Interface







Recent Transactions
Payment To Auto...
Apr 02, 2017, 11:51
\$-60.00
Deposit From Tot...
Apr 01, 2017, 22:01
\$40.00





### Siri Interface





#### Android Watch Interface





#### Alexa Card





#### Web Portal Interface



#### What's left to do?

- Project video
- Documentation
- Bug fixes
- Ul improvements



# Questions?