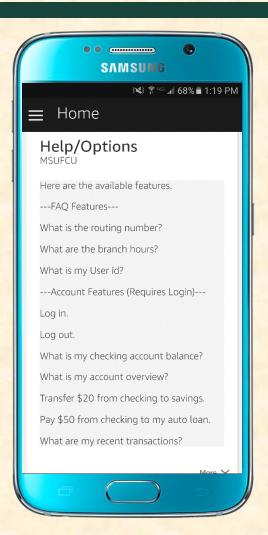

ion Banking with Amazon's Alexa and Apple's Siri The Capstone Experience

#### Team MSUFCU

Qiuning Ren Ethan Boyd Kieran Hall Steven Jorgensen Will Rudnick

Department of Computer Science and Engineering
Michigan State University

Fall 2016



#### **Project Overview**

- Expand MSUFCU's digital banking offerings
- Allow users to easily access their accounts through Alexa, Siri, and Google Now
- Make mobile banking easier with smartwatch interfaces
- Allow MSUFCU to quickly update available information through an administrative web portal

# System Architecture



## Apple Watch Interface







Recent Transactions
Payment To Auto...
Apr 02, 2017, 11:51
\$-60.00
Deposit From Tot...
Apr 01, 2017, 22:01
\$40.00





### Siri Interface





#### Android Watch Interface





#### Alexa Card





#### Web Portal Interface



#### What's left to do?

- Project video
- Documentation
- Bug fixes
- Ul improvements



# Questions?