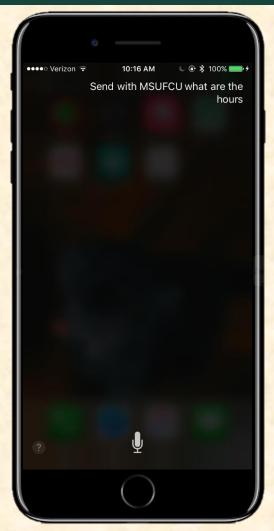

# MICHIGAN STATE UNIVERSITY Beta Presentation Banking with Amazon's Alexa and Apple's Siri The Capstone Experience

#### Team MSUFCU

Qiuning Ren Ethan Boyd Kieran Hall Steven Jorgensen Will Rudnick

Department of Computer Science and Engineering
Michigan State University

Fall 2016



#### **Project Overview**

- Expand MSUFCU's digital banking offerings
- Allow users to easily access their accounts through Alexa, Siri, and Google Now
- Make mobile banking easier with smartwatch interfaces
- Allow MSUFCU to quickly update available information through an administrative web portal

# System Architecture



## Apple Watch Interface







Recent Transactions
Payment To Auto...
Apr 02, 2017, 11:51
\$-60.00
Deposit From Tot...
Apr 01, 2017, 22:01
\$40.00





### Siri Interface





#### Android Watch Interface





#### Alexa Card





#### Web Portal Interface



#### What's left to do?

- Project video
- Documentation
- Bug fixes
- Ul improvements



# Questions?