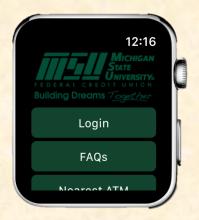

## Apple Watch Interface

Recent Transactions
Payment To Auto...
Apr 02, 2017, 11:51
\$-60.00
Deposit From Tot...
Apr 01, 2017, 22:01
\$40.00