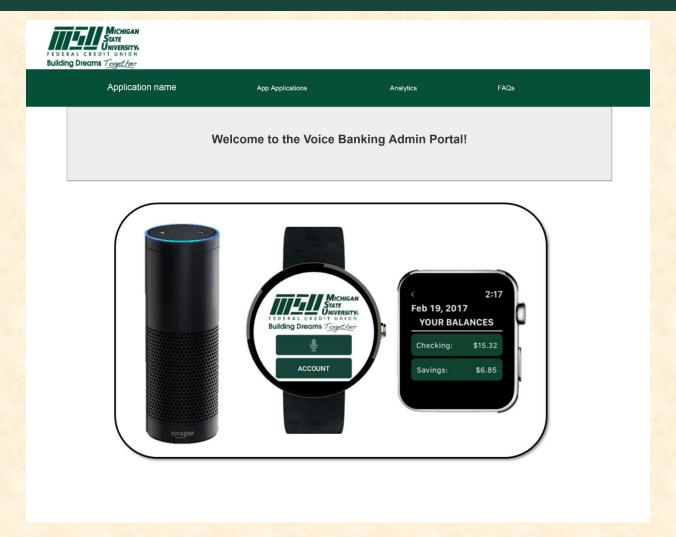

and Apple's Siri The Capstone Experience

#### Team MSUFCU

Qiuning Ren Ethan Boyd Kieran Hall Steven Jorgensen Will Rudnick

Department of Computer Science and Engineering
Michigan State University

Fall 2016



#### **Project Overview**

- Expand MSUFCU's digital banking offerings
- Allow users to easily access their accounts through Alexa, Siri, and Google Now
- Make mobile banking easier with smartwatch interfaces
- Allow MSUFCU to quickly update available information through an administrative web portal

# System Architecture



## Apple Watch Interface







Recent Transactions
Payment To Auto...
Apr 02, 2017, 11:51
\$-60.00
Deposit From Tot...
Apr 01, 2017, 22:01
\$40.00





### Siri Interface





#### Android Watch Interface





#### Alexa Card





#### Web Portal Interface



#### What's left to do?

- Project video
- Documentation
- Bug fixes
- Ul improvements



# Questions?