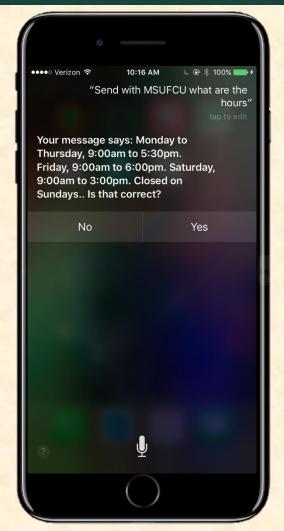

# MICHIGAN STATE UNIVERSITY Beta Presentation Banking with Amazon's Alexa and Apple's Siri The Capstone Experience

#### Team MSUFCU

Qiuning Ren Ethan Boyd Kieran Hall Steven Jorgensen Will Rudnick

Department of Computer Science and Engineering
Michigan State University

Fall 2016



#### **Project Overview**

- Expand MSUFCU's digital banking offerings
- Allow users to easily access their accounts through Alexa, Siri, and Google Now
- Make mobile banking easier with smartwatch interfaces
- Allow MSUFCU to quickly update available information through an administrative web portal

# System Architecture



## Apple Watch Interface







Recent Transactions
Payment To Auto...
Apr 02, 2017, 11:51
\$-60.00
Deposit From Tot...
Apr 01, 2017, 22:01
\$40.00





### Siri Interface





#### Android Watch Interface





#### Alexa Card





#### Web Portal Interface



#### What's left to do?

- Project video
- Documentation
- Bug fixes
- Ul improvements



# Questions?