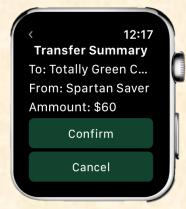

# MICHIGAN STATE UNIVERSITY Beta Presentation Banking with Amazon's Alexa and Apple's Siri The Capstone Experience

#### Team MSUFCU

Qiuning Ren Ethan Boyd Kieran Hall Steven Jorgensen Will Rudnick

Department of Computer Science and Engineering
Michigan State University

Fall 2016



#### **Project Overview**

- Expand MSUFCU's digital banking offerings
- Allow users to easily access their accounts through Alexa, Siri, and Google Now
- Make mobile banking easier with smartwatch interfaces
- Allow MSUFCU to quickly update available information through an administrative web portal

# System Architecture



## Apple Watch Interface







Recent Transactions
Payment To Auto...
Apr 02, 2017, 11:51
\$-60.00
Deposit From Tot...
Apr 01, 2017, 22:01
\$40.00





### Siri Interface





#### Android Watch Interface





#### Alexa Card





#### Web Portal Interface



#### What's left to do?

- Project video
- Documentation
- Bug fixes
- Ul improvements



# Questions?