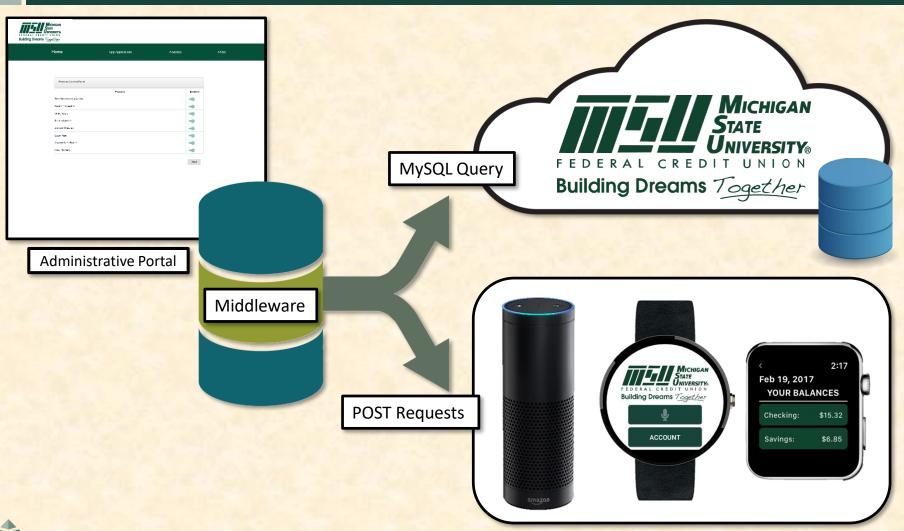

# MICHIGAN STATE UNIVERSITY Beta Presentation Banking with Amazon's Alexa and Apple's Siri The Capstone Experience

#### Team MSUFCU

Qiuning Ren Ethan Boyd Kieran Hall Steven Jorgensen Will Rudnick

Department of Computer Science and Engineering
Michigan State University

Fall 2016



#### **Project Overview**

- Expand MSUFCU's digital banking offerings
- Allow users to easily access their accounts through Alexa, Siri, and Google Now
- Make mobile banking easier with smartwatch interfaces
- Allow MSUFCU to quickly update available information through an administrative web portal

# System Architecture



## Apple Watch Interface







Recent Transactions
Payment To Auto...
Apr 02, 2017, 11:51
\$-60.00
Deposit From Tot...
Apr 01, 2017, 22:01
\$40.00





### Siri Interface





#### Android Watch Interface





#### Alexa Card





#### Web Portal Interface



#### What's left to do?

- Project video
- Documentation
- Bug fixes
- Ul improvements



# Questions?