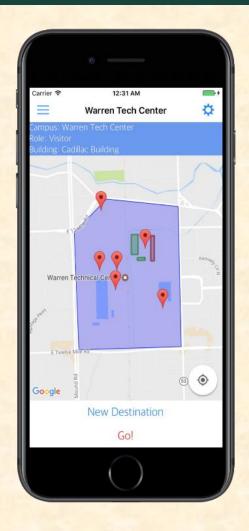

## MICHIGAN STATE UNIVERSITY

# Beta Presentation GM Transportation Experience App

The Capstone Experience

#### Team GM

Rob Cobau
Vince Cogswell
Phyllis Jin

Department of Computer Science and Engineering Michigan State University

Spring 2017



#### **Project Overview**

- Mobile app for iOS and Android devices
- Ease stress of navigation on Warren Tech
   Center campus
- Help employees and visitors arrive on time
  - Guide users to parking lots near their destination
- Administrative web portal
  - Manage campuses, parking lots, buildings, gates, and shuttles

#### System Architecture



### Mobile App: Home Page



#### Mobile App: Navigation



#### Web Portal: Campuses Page



#### Web Portal: Add a Campus



#### Web Portal: Campus Page



#### What's left to do?

- Project video
- Test and fix bugs
- Polish the UI/UX
- Extensive code documentation

#### Questions?