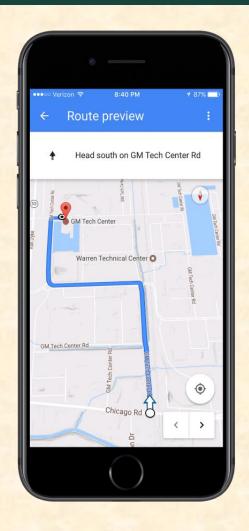

## MICHIGAN STATE UNIVERSITY

# Beta Presentation GM Transportation Experience App

The Capstone Experience

#### Team GM

Rob Cobau
Vince Cogswell
Phyllis Jin

Department of Computer Science and Engineering Michigan State University

Spring 2017



#### **Project Overview**

- Mobile app for iOS and Android devices
- Ease stress of navigation on Warren Tech
   Center campus
- Help employees and visitors arrive on time
  - Guide users to parking lots near their destination
- Administrative web portal
  - Manage campuses, parking lots, buildings, gates, and shuttles

#### System Architecture



### Mobile App: Home Page



#### Mobile App: Navigation



#### Web Portal: Campuses Page



#### Web Portal: Add a Campus



#### Web Portal: Campus Page



#### What's left to do?

- Project video
- Test and fix bugs
- Polish the UI/UX
- Extensive code documentation

#### Questions?