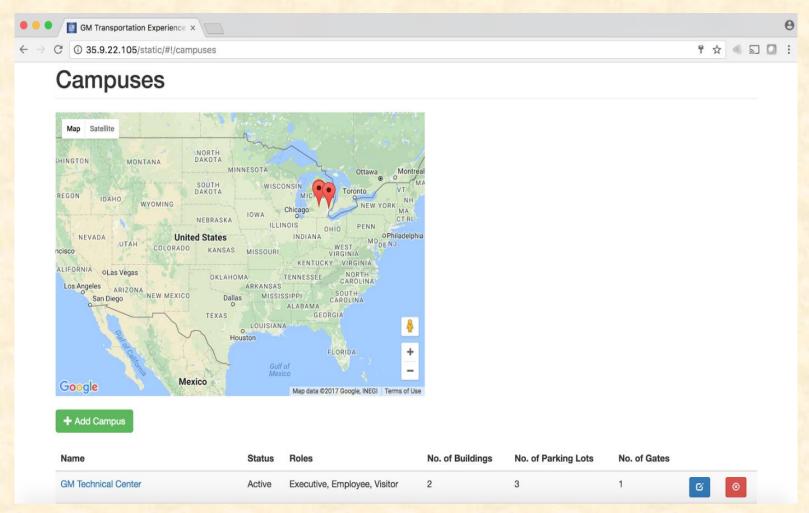

## MICHIGAN STATE UNIVERSITY

# Beta Presentation GM Transportation Experience App

The Capstone Experience

#### Team GM

Rob Cobau
Vince Cogswell
Phyllis Jin

Department of Computer Science and Engineering Michigan State University

Spring 2017



#### **Project Overview**

- Mobile app for iOS and Android devices
- Ease stress of navigation on Warren Tech
   Center campus
- Help employees and visitors arrive on time
  - Guide users to parking lots near their destination
- Administrative web portal
  - Manage campuses, parking lots, buildings, gates, and shuttles

#### System Architecture



### Mobile App: Home Page



#### Mobile App: Navigation



#### Web Portal: Campuses Page



#### Web Portal: Add a Campus



#### Web Portal: Campus Page



#### What's left to do?

- Project video
- Test and fix bugs
- Polish the UI/UX
- Extensive code documentation

#### Questions?