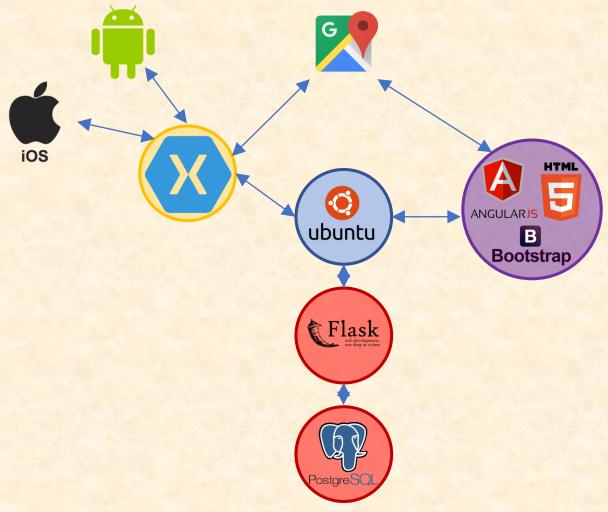

## MICHIGAN STATE UNIVERSITY

# Beta Presentation GM Transportation Experience App

The Capstone Experience

#### Team GM

Rob Cobau
Vince Cogswell
Phyllis Jin

Department of Computer Science and Engineering Michigan State University

Spring 2017



#### **Project Overview**

- Mobile app for iOS and Android devices
- Ease stress of navigation on Warren Tech
   Center campus
- Help employees and visitors arrive on time
  - Guide users to parking lots near their destination
- Administrative web portal
  - Manage campuses, parking lots, buildings, gates, and shuttles

#### System Architecture



### Mobile App: Home Page



#### Mobile App: Navigation



#### Web Portal: Campuses Page



#### Web Portal: Add a Campus



#### Web Portal: Campus Page



#### What's left to do?

- Project video
- Test and fix bugs
- Polish the UI/UX
- Extensive code documentation

#### Questions?