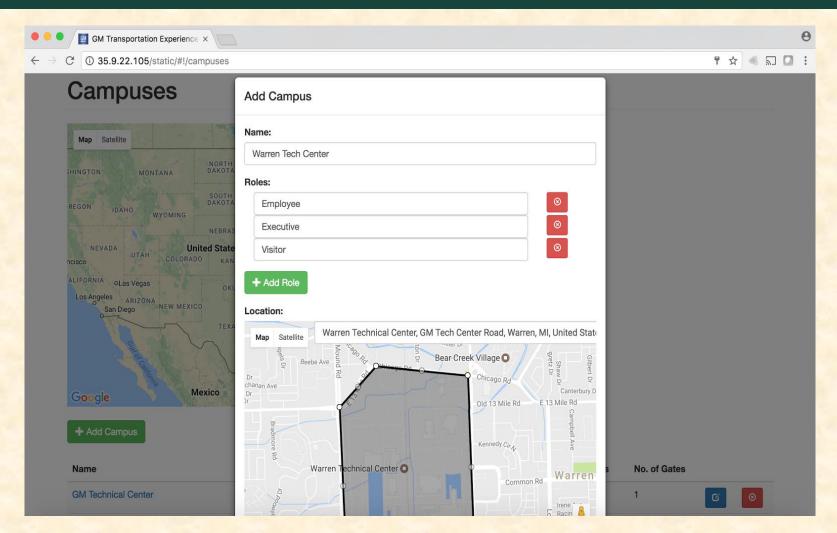

## MICHIGAN STATE UNIVERSITY

# Beta Presentation GM Transportation Experience App

The Capstone Experience

#### Team GM

Rob Cobau
Vince Cogswell
Phyllis Jin

Department of Computer Science and Engineering Michigan State University

Spring 2017



#### **Project Overview**

- Mobile app for iOS and Android devices
- Ease stress of navigation on Warren Tech
   Center campus
- Help employees and visitors arrive on time
  - Guide users to parking lots near their destination
- Administrative web portal
  - Manage campuses, parking lots, buildings, gates, and shuttles

#### System Architecture



### Mobile App: Home Page



#### Mobile App: Navigation



#### Web Portal: Campuses Page



#### Web Portal: Add a Campus



#### Web Portal: Campus Page



#### What's left to do?

- Project video
- Test and fix bugs
- Polish the UI/UX
- Extensive code documentation

#### Questions?