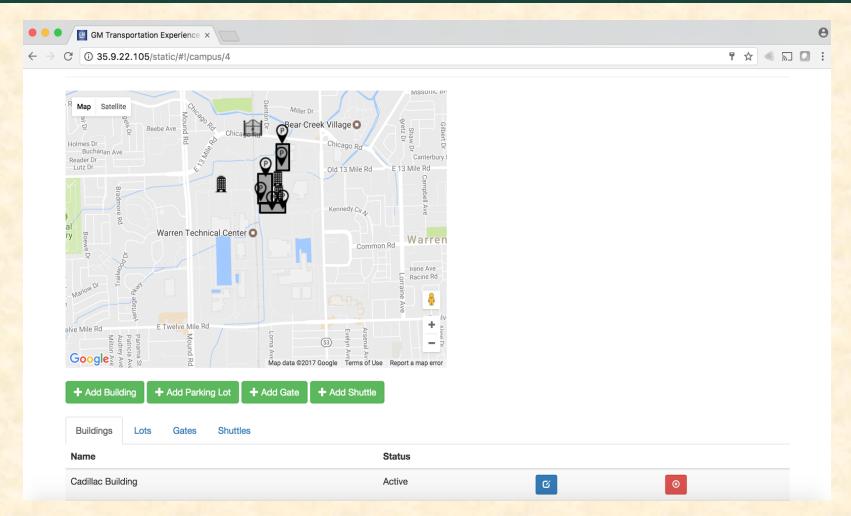

## MICHIGAN STATE UNIVERSITY

# Beta Presentation GM Transportation Experience App

The Capstone Experience

#### Team GM

Rob Cobau
Vince Cogswell
Phyllis Jin

Department of Computer Science and Engineering Michigan State University

Spring 2017



#### **Project Overview**

- Mobile app for iOS and Android devices
- Ease stress of navigation on Warren Tech
   Center campus
- Help employees and visitors arrive on time
  - Guide users to parking lots near their destination
- Administrative web portal
  - Manage campuses, parking lots, buildings, gates, and shuttles

#### System Architecture



### Mobile App: Home Page



#### Mobile App: Navigation



#### Web Portal: Campuses Page



#### Web Portal: Add a Campus



#### Web Portal: Campus Page



#### What's left to do?

- Project video
- Test and fix bugs
- Polish the UI/UX
- Extensive code documentation

#### Questions?