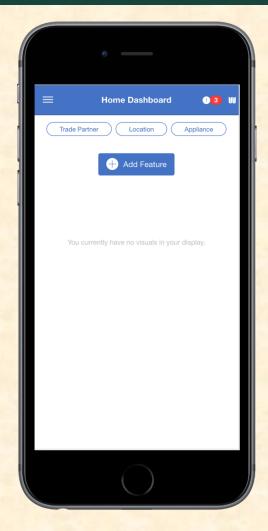

# MICHIGAN STATE UNIVERSITY

# Alpha Presentation Commercial Laundry Dashboard

The Capstone Experience

#### Team Whirlpool

Michael Babiarz Nico Vergara Domenic Belcastro Yuqi Xiao Ryan Feldman

Department of Computer Science and Engineering
Michigan State University

Spring 2017



#### **Project Overview**

- Cross-platform application to help maintain and monitor Whirlpool appliances
- Designed for Whirlpool administrators
- Unifies appliance data into a single visual network
- Displays alerts, errors and statuses of machines

#### System Architecture





#### Home Dashboard - Initial Load



#### Home Dashboard - Add Feature



### Home Dashboard - With Feature



#### Filter Menu



#### Side Menu - Initial



#### Side Menu – Custom Dashboards



## Interactive Map



#### Create Dashboard



#### What's left to do?

- Push Notifications
- Line Graph
- Static Count Visualization
- More Complex Data Options
- Graph Animations
- Google Login
- Tests

#### Questions?