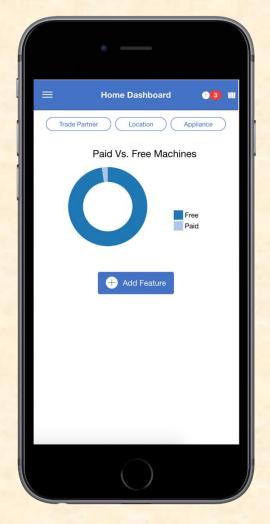

# MICHIGAN STATE UNIVERSITY

# Alpha Presentation Commercial Laundry Dashboard

The Capstone Experience

#### Team Whirlpool

Michael Babiarz Nico Vergara Domenic Belcastro Yuqi Xiao Ryan Feldman

Department of Computer Science and Engineering
Michigan State University

Spring 2017



#### **Project Overview**

- Cross-platform application to help maintain and monitor Whirlpool appliances
- Designed for Whirlpool administrators
- Unifies appliance data into a single visual network
- Displays alerts, errors and statuses of machines

#### System Architecture





#### Home Dashboard - Initial Load



#### Home Dashboard - Add Feature



### Home Dashboard - With Feature



#### Filter Menu



#### Side Menu - Initial



#### Side Menu – Custom Dashboards



## Interactive Map



#### Create Dashboard



#### What's left to do?

- Push Notifications
- Line Graph
- Static Count Visualization
- More Complex Data Options
- Graph Animations
- Google Login
- Tests

#### Questions?