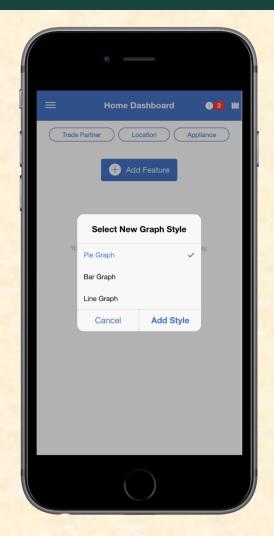

# MICHIGAN STATE UNIVERSITY

# Alpha Presentation Commercial Laundry Dashboard

The Capstone Experience

#### Team Whirlpool

Michael Babiarz Nico Vergara Domenic Belcastro Yuqi Xiao Ryan Feldman

Department of Computer Science and Engineering
Michigan State University

Spring 2017



#### **Project Overview**

- Cross-platform application to help maintain and monitor Whirlpool appliances
- Designed for Whirlpool administrators
- Unifies appliance data into a single visual network
- Displays alerts, errors and statuses of machines

#### System Architecture





#### Home Dashboard - Initial Load



#### Home Dashboard - Add Feature



### Home Dashboard - With Feature



#### Filter Menu



#### Side Menu - Initial



#### Side Menu – Custom Dashboards



## Interactive Map



#### Create Dashboard



#### What's left to do?

- Push Notifications
- Line Graph
- Static Count Visualization
- More Complex Data Options
- Graph Animations
- Google Login
- Tests

#### Questions?