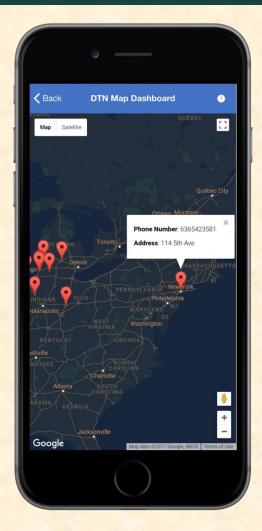

# MICHIGAN STATE UNIVERSITY

# Alpha Presentation Commercial Laundry Dashboard

The Capstone Experience

#### Team Whirlpool

Michael Babiarz Nico Vergara Domenic Belcastro Yuqi Xiao Ryan Feldman

Department of Computer Science and Engineering
Michigan State University

Spring 2017



#### **Project Overview**

- Cross-platform application to help maintain and monitor Whirlpool appliances
- Designed for Whirlpool administrators
- Unifies appliance data into a single visual network
- Displays alerts, errors and statuses of machines

#### System Architecture





#### Home Dashboard - Initial Load



#### Home Dashboard - Add Feature



### Home Dashboard - With Feature



#### Filter Menu



#### Side Menu - Initial



#### Side Menu – Custom Dashboards



## Interactive Map



#### Create Dashboard



#### What's left to do?

- Push Notifications
- Line Graph
- Static Count Visualization
- More Complex Data Options
- Graph Animations
- Google Login
- Tests

#### Questions?