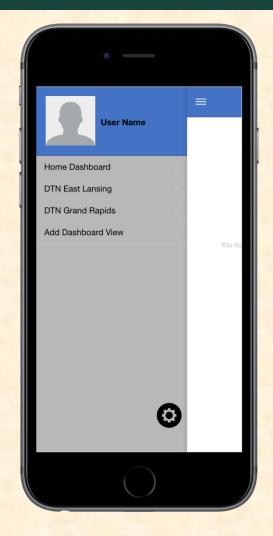

# MICHIGAN STATE UNIVERSITY

# Alpha Presentation Commercial Laundry Dashboard

The Capstone Experience

#### Team Whirlpool

Michael Babiarz Nico Vergara Domenic Belcastro Yuqi Xiao Ryan Feldman

Department of Computer Science and Engineering
Michigan State University

Spring 2017



#### **Project Overview**

- Cross-platform application to help maintain and monitor Whirlpool appliances
- Designed for Whirlpool administrators
- Unifies appliance data into a single visual network
- Displays alerts, errors and statuses of machines

#### System Architecture





#### Home Dashboard - Initial Load



#### Home Dashboard - Add Feature



### Home Dashboard - With Feature



#### Filter Menu



#### Side Menu - Initial



#### Side Menu – Custom Dashboards



## Interactive Map



#### Create Dashboard



#### What's left to do?

- Push Notifications
- Line Graph
- Static Count Visualization
- More Complex Data Options
- Graph Animations
- Google Login
- Tests

#### Questions?