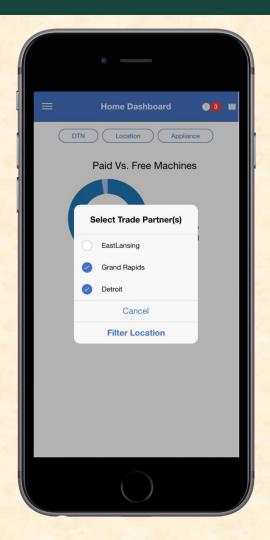

# MICHIGAN STATE UNIVERSITY

# Alpha Presentation Commercial Laundry Dashboard

The Capstone Experience

#### Team Whirlpool

Michael Babiarz Nico Vergara Domenic Belcastro Yuqi Xiao Ryan Feldman

Department of Computer Science and Engineering
Michigan State University

Spring 2017



#### **Project Overview**

- Cross-platform application to help maintain and monitor Whirlpool appliances
- Designed for Whirlpool administrators
- Unifies appliance data into a single visual network
- Displays alerts, errors and statuses of machines

#### System Architecture





#### Home Dashboard - Initial Load



#### Home Dashboard - Add Feature



### Home Dashboard - With Feature



#### Filter Menu



#### Side Menu - Initial



#### Side Menu – Custom Dashboards



## Interactive Map



#### Create Dashboard



#### What's left to do?

- Push Notifications
- Line Graph
- Static Count Visualization
- More Complex Data Options
- Graph Animations
- Google Login
- Tests

#### Questions?