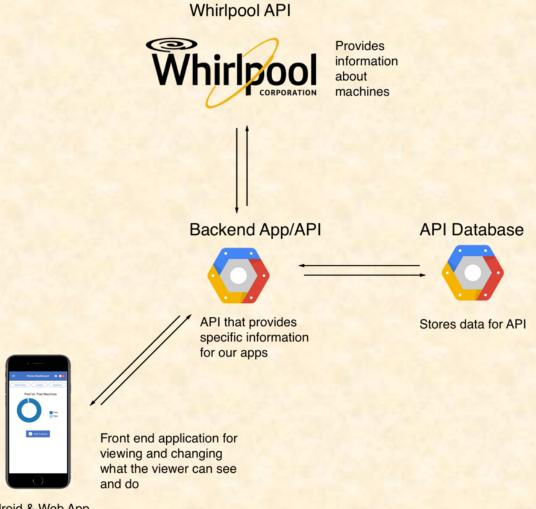

# MICHIGAN STATE UNIVERSITY

# Alpha Presentation Commercial Laundry Dashboard

The Capstone Experience

#### Team Whirlpool

Michael Babiarz Nico Vergara Domenic Belcastro Yuqi Xiao Ryan Feldman

Department of Computer Science and Engineering
Michigan State University

Spring 2017



#### **Project Overview**

- Cross-platform application to help maintain and monitor Whirlpool appliances
- Designed for Whirlpool administrators
- Unifies appliance data into a single visual network
- Displays alerts, errors and statuses of machines

#### System Architecture





#### Home Dashboard - Initial Load



#### Home Dashboard - Add Feature



### Home Dashboard - With Feature



#### Filter Menu



#### Side Menu - Initial



#### Side Menu – Custom Dashboards



## Interactive Map



#### Create Dashboard



#### What's left to do?

- Push Notifications
- Line Graph
- Static Count Visualization
- More Complex Data Options
- Graph Animations
- Google Login
- Tests

#### Questions?