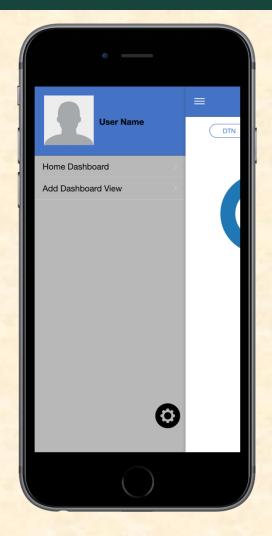

# MICHIGAN STATE UNIVERSITY

# Alpha Presentation Commercial Laundry Dashboard

The Capstone Experience

#### Team Whirlpool

Michael Babiarz Nico Vergara Domenic Belcastro Yuqi Xiao Ryan Feldman

Department of Computer Science and Engineering
Michigan State University

Spring 2017



#### **Project Overview**

- Cross-platform application to help maintain and monitor Whirlpool appliances
- Designed for Whirlpool administrators
- Unifies appliance data into a single visual network
- Displays alerts, errors and statuses of machines

#### System Architecture





#### Home Dashboard - Initial Load



#### Home Dashboard - Add Feature



### Home Dashboard - With Feature



#### Filter Menu



#### Side Menu - Initial



#### Side Menu – Custom Dashboards



## Interactive Map



#### Create Dashboard



#### What's left to do?

- Push Notifications
- Line Graph
- Static Count Visualization
- More Complex Data Options
- Graph Animations
- Google Login
- Tests

#### Questions?