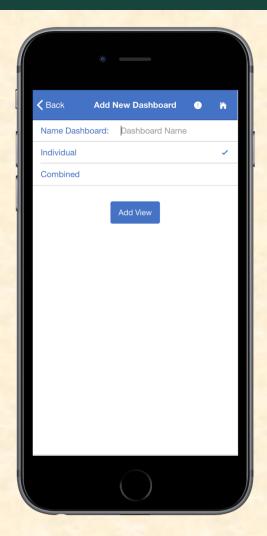

STATE UNIVERSITY

# Alpha Presentation Commercial Laundry Dashboard

The Capstone Experience

#### Team Whirlpool

Michael Babiarz Nico Vergara Domenic Belcastro Yuqi Xiao Ryan Feldman

Department of Computer Science and Engineering
Michigan State University

Spring 2017



#### **Project Overview**

- Cross-platform application to help maintain and monitor Whirlpool appliances
- Designed for Whirlpool administrators
- Unifies appliance data into a single visual network
- Displays alerts, errors and statuses of machines

#### System Architecture





#### Home Dashboard - Initial Load



#### Home Dashboard - Add Feature



### Home Dashboard - With Feature



#### Filter Menu



#### Side Menu - Initial



#### Side Menu – Custom Dashboards



## Interactive Map



#### Create Dashboard



#### What's left to do?

- Push Notifications
- Line Graph
- Static Count Visualization
- More Complex Data Options
- Graph Animations
- Google Login
- Tests

#### Questions?