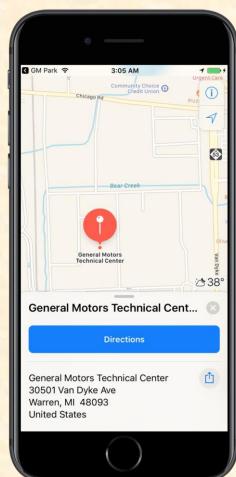

#### **Project Overview**

- Mobile app for iOS and Android devices
- Ease stress of navigation on large campuses
  GM Tech Center in Warren
  - •Help users arrive on time
    - Guide users to parking lot near their destination
  - Administrative web portal
    - Manage campuses, parking lots, and buildings