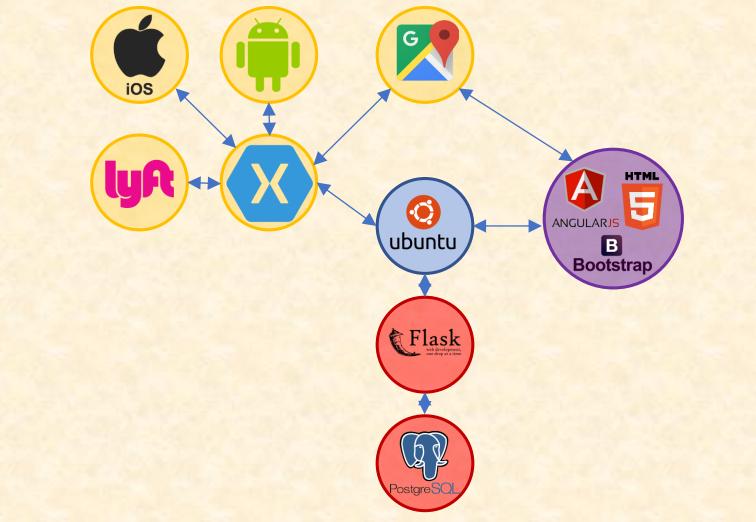

# Alpha Presentation GM Transportation Experience App

The Capstone Experience

#### Team GM

Brendan Carlson Rob Cobau Vince Cogswell Phyllis Jin

Department of Computer Science and Engineering Michigan State University

Spring 2017

#### **Project Overview**

- Mobile app for iOS and Android devices
- Ease stress of navigation on large campuses
  GM Tech Center in Warren
  - •Help users arrive on time
    - Guide users to parking lot near their destination
  - Administrative web portal
    - Manage campuses, parking lots, and buildings

#### System Architecture



Team GM Alpha Presentation

# Web Portal

| GM Transportation Expe                                       |                                                                   | ☆ 🜒 🗊 🖸      |
|--------------------------------------------------------------|-------------------------------------------------------------------|--------------|
| 0 0 000 most 50000 m to                                      | Add Campus                                                        |              |
| Campuses                                                     | Name:                                                             |              |
| Map Satellite                                                | GM Technical Center                                               |              |
| map Sateinte