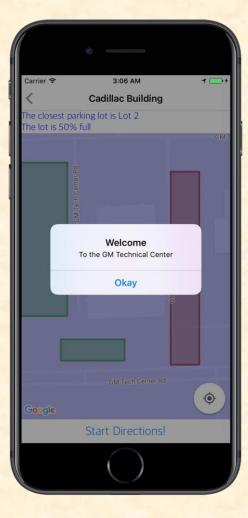

#### **Project Overview**

- Mobile app for iOS and Android devices
- Ease stress of navigation on large campuses
  GM Tech Center in Warren
  - •Help users arrive on time
    - Guide users to parking lot near their destination
  - Administrative web portal
    - Manage campuses, parking lots, and buildings

# **Mobile Application**

The Capstone Experience

## **Mobile Application**

The Capstone Experience

# **Mobile Application**