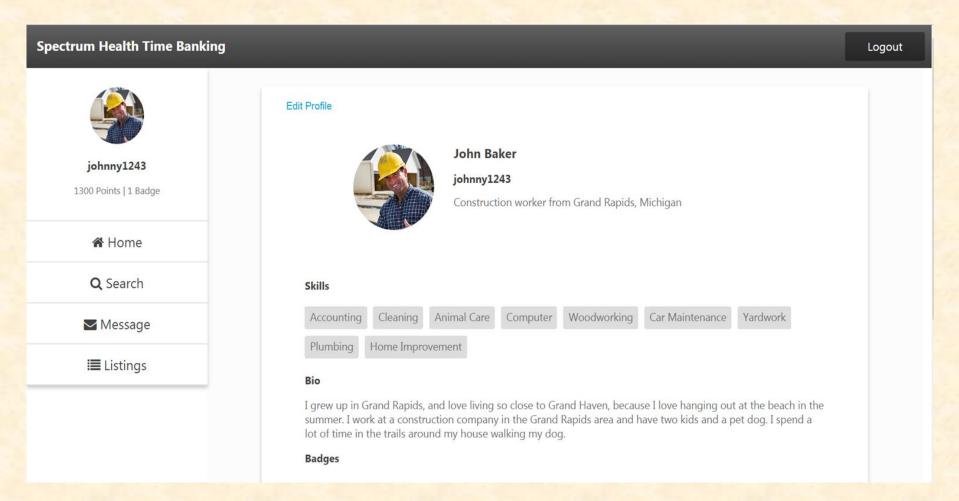

# MICHIGAN STATE UNIVERSITY

# Beta Presentation Healthier Communities Time Banking

The Capstone Experience

Team Spectrum Health

Caleb Eckman
Liam McGrath
Shirley Li
Courtney Irwin
Halle Dymowski

Department of Computer Science and Engineering
Michigan State University

Fall 2016



#### **Project Overview**

- Connect the Homebound Patients with the available volunteers
- Patients can request services that they need by spend "time points" in their "Time bank"
- Patients can also provide their skills to help others and earn "time points"
- Help Homebound Patients to find their own values

### System Architecture







#### Profile Page





#### Task Information Page





## **Conversations Page**



#### My Tasks Page





#### What's left to do?

- Option for user if they forgot their password
- Testing of use cases
- Explore additional badge criteria options
- Optimize existing code

#### Questions?