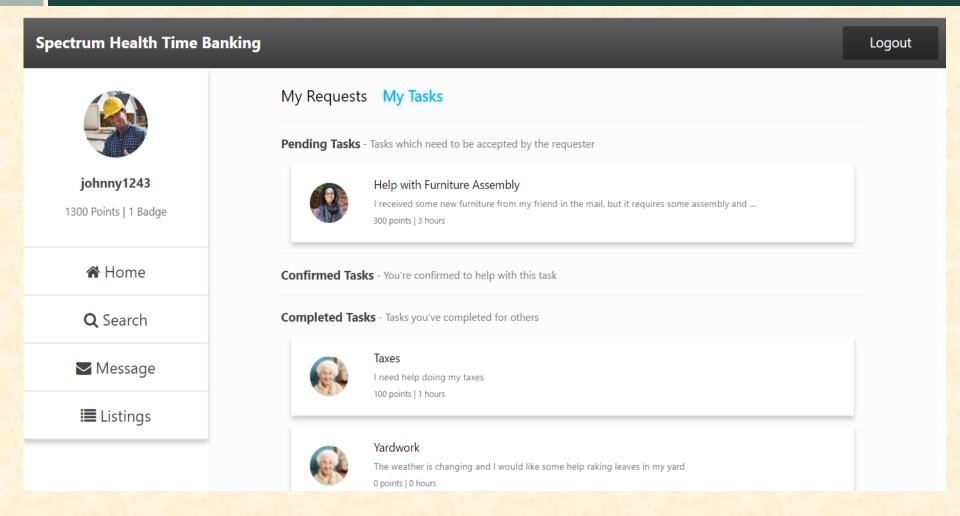

# MICHIGAN STATE UNIVERSITY

# Beta Presentation Healthier Communities Time Banking

The Capstone Experience

Team Spectrum Health

Caleb Eckman
Liam McGrath
Shirley Li
Courtney Irwin
Halle Dymowski

Department of Computer Science and Engineering
Michigan State University

Fall 2016



#### **Project Overview**

- Connect the Homebound Patients with the available volunteers
- Patients can request services that they need by spend "time points" in their "Time bank"
- Patients can also provide their skills to help others and earn "time points"
- Help Homebound Patients to find their own values

### System Architecture







#### Profile Page





#### Task Information Page





## **Conversations Page**



#### My Tasks Page





#### What's left to do?

- Option for user if they forgot their password
- Testing of use cases
- Explore additional badge criteria options
- Optimize existing code

#### Questions?