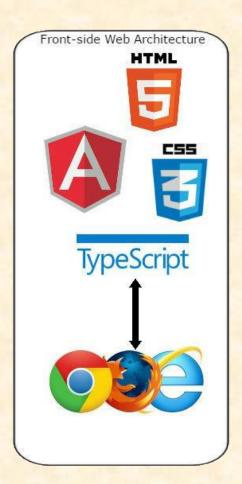

# MICHIGAN STATE UNIVERSITY

# Beta Presentation Healthier Communities Time Banking

The Capstone Experience

Team Spectrum Health

Caleb Eckman
Liam McGrath
Shirley Li
Courtney Irwin
Halle Dymowski

Department of Computer Science and Engineering
Michigan State University

Fall 2016



#### **Project Overview**

- Connect the Homebound Patients with the available volunteers
- Patients can request services that they need by spend "time points" in their "Time bank"
- Patients can also provide their skills to help others and earn "time points"
- Help Homebound Patients to find their own values

### System Architecture







#### Profile Page





#### Task Information Page





## **Conversations Page**



#### My Tasks Page





#### What's left to do?

- Option for user if they forgot their password
- Testing of use cases
- Explore additional badge criteria options
- Optimize existing code

#### Questions?