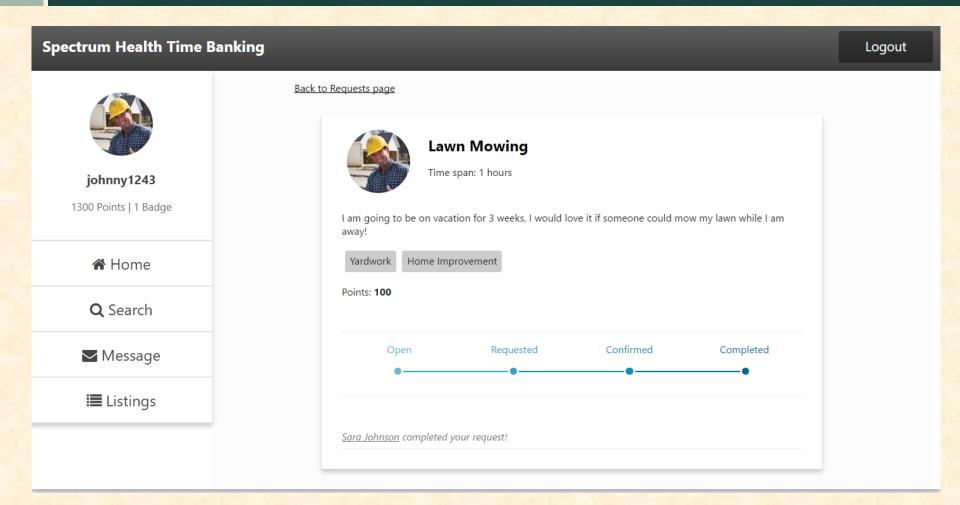

# MICHIGAN STATE UNIVERSITY

# Beta Presentation Healthier Communities Time Banking

The Capstone Experience

Team Spectrum Health

Caleb Eckman
Liam McGrath
Shirley Li
Courtney Irwin
Halle Dymowski

Department of Computer Science and Engineering
Michigan State University

Fall 2016



#### **Project Overview**

- Connect the Homebound Patients with the available volunteers
- Patients can request services that they need by spend "time points" in their "Time bank"
- Patients can also provide their skills to help others and earn "time points"
- Help Homebound Patients to find their own values

### System Architecture







#### Profile Page





#### Task Information Page





## **Conversations Page**



#### My Tasks Page





#### What's left to do?

- Option for user if they forgot their password
- Testing of use cases
- Explore additional badge criteria options
- Optimize existing code

#### Questions?