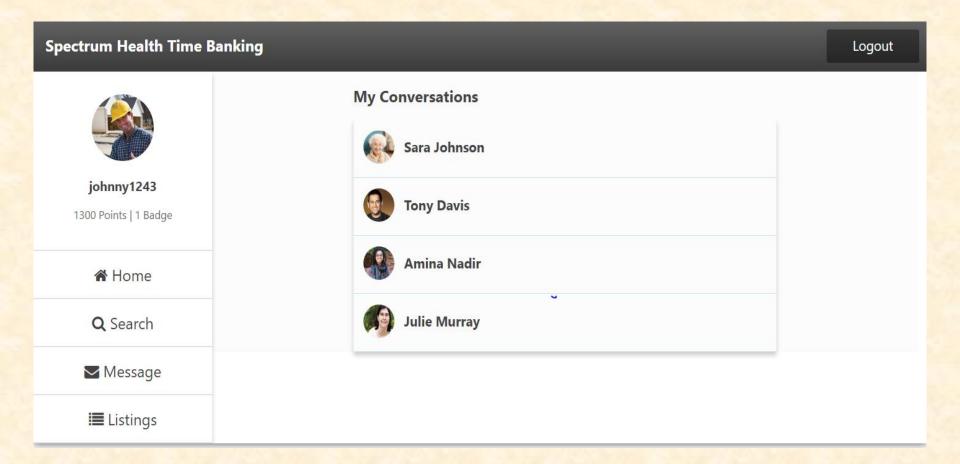

# MICHIGAN STATE UNIVERSITY

# Beta Presentation Healthier Communities Time Banking

The Capstone Experience

Team Spectrum Health

Caleb Eckman
Liam McGrath
Shirley Li
Courtney Irwin
Halle Dymowski

Department of Computer Science and Engineering
Michigan State University

Fall 2016



#### **Project Overview**

- Connect the Homebound Patients with the available volunteers
- Patients can request services that they need by spend "time points" in their "Time bank"
- Patients can also provide their skills to help others and earn "time points"
- Help Homebound Patients to find their own values

### System Architecture







#### Profile Page





#### Task Information Page





## **Conversations Page**



#### My Tasks Page





#### What's left to do?

- Option for user if they forgot their password
- Testing of use cases
- Explore additional badge criteria options
- Optimize existing code

#### Questions?