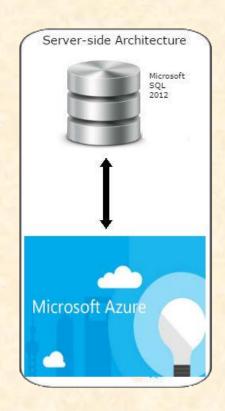

# MICHIGAN STATE UNIVERSITY

# Beta Presentation Healthier Communities Time Banking

The Capstone Experience

Team Spectrum Health

Caleb Eckman
Liam McGrath
Shirley Li
Courtney Irwin
Halle Dymowski

Department of Computer Science and Engineering
Michigan State University

Fall 2016



#### **Project Overview**

- Connect the Homebound Patients with the available volunteers
- Patients can request services that they need by spend "time points" in their "Time bank"
- Patients can also provide their skills to help others and earn "time points"
- Help Homebound Patients to find their own values

### System Architecture







#### Profile Page





#### Task Information Page





## **Conversations Page**



#### My Tasks Page





#### What's left to do?

- Option for user if they forgot their password
- Testing of use cases
- Explore additional badge criteria options
- Optimize existing code

#### Questions?