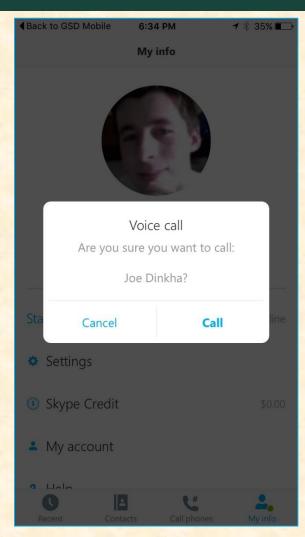

## MICHIGAN STATE UNIVERSITY

# Alpha Presentation IT Expert Live Help

The Capstone Experience

#### Team GM

Joe Dinkha Zack Keith Jake Price Jenna Sanocki Shuhao Zhang

Department of Computer Science and Engineering Michigan State University

Spring 2016



#### **Project Overview**

- Match users to volunteer technology experts
- Reduce load on formal ticket system
- Speed up resolution of tech issues
- Increase workplace productivity
  - Less time spent help desk ticket process / tool issues

#### System Architecture





#### Web App - Expert Dashboard





### Mobile App – Login / Home Screen





#### Mobile App – Help Request Match





#### What's left to do?

- Implement Exchange calendar office hours
- Recreate demo knowledgebase of original app
- Change URI from Skype to Skype for Business
- Handle edge cases in communication
  - Dropped/missed calls, expert not signed in / in-call...
- Optimize user/expert matchmaking algorithm
- Refine user experience and interface
- Stretch features...