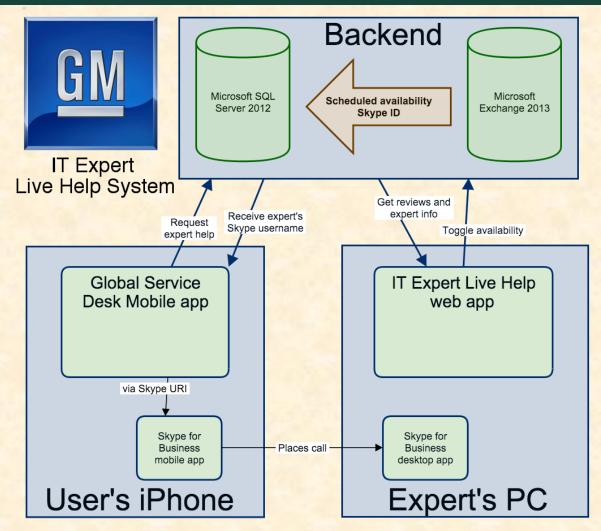

## MICHIGAN STATE UNIVERSITY

# Alpha Presentation IT Expert Live Help

The Capstone Experience

#### Team GM

Joe Dinkha Zack Keith Jake Price Jenna Sanocki Shuhao Zhang

Department of Computer Science and Engineering Michigan State University

Spring 2016



#### **Project Overview**

- Match users to volunteer technology experts
- Reduce load on formal ticket system
- Speed up resolution of tech issues
- Increase workplace productivity
  - Less time spent help desk ticket process / tool issues

#### System Architecture





#### Web App - Expert Dashboard





### Mobile App – Login / Home Screen





#### Mobile App – Help Request Match





#### What's left to do?

- Implement Exchange calendar office hours
- Recreate demo knowledgebase of original app
- Change URI from Skype to Skype for Business
- Handle edge cases in communication
  - Dropped/missed calls, expert not signed in / in-call...
- Optimize user/expert matchmaking algorithm
- Refine user experience and interface
- Stretch features...