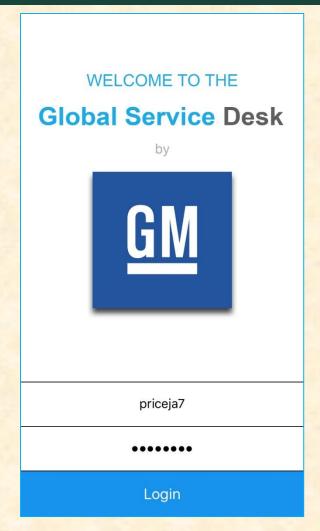

## MICHIGAN STATE UNIVERSITY

# Alpha Presentation IT Expert Live Help

The Capstone Experience

#### Team GM

Joe Dinkha Zack Keith Jake Price Jenna Sanocki Shuhao Zhang

Department of Computer Science and Engineering Michigan State University

Spring 2016



#### **Project Overview**

- Match users to volunteer technology experts
- Reduce load on formal ticket system
- Speed up resolution of tech issues
- Increase workplace productivity
  - Less time spent help desk ticket process / tool issues

#### System Architecture





#### Web App - Expert Dashboard





### Mobile App – Login / Home Screen





#### Mobile App – Help Request Match





#### What's left to do?

- Implement Exchange calendar office hours
- Recreate demo knowledgebase of original app
- Change URI from Skype to Skype for Business
- Handle edge cases in communication
  - Dropped/missed calls, expert not signed in / in-call...
- Optimize user/expert matchmaking algorithm
- Refine user experience and interface
- Stretch features...