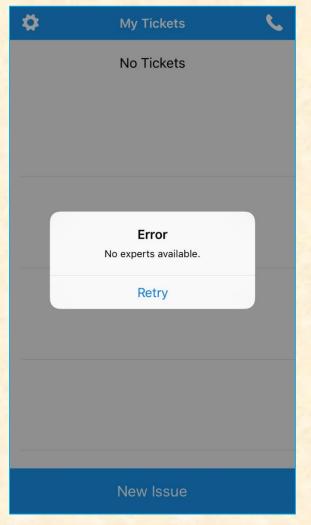

## MICHIGAN STATE UNIVERSITY

# Alpha Presentation IT Expert Live Help

The Capstone Experience

#### Team GM

Joe Dinkha Zack Keith Jake Price Jenna Sanocki Shuhao Zhang

Department of Computer Science and Engineering Michigan State University

Spring 2016



#### **Project Overview**

- Match users to volunteer technology experts
- Reduce load on formal ticket system
- Speed up resolution of tech issues
- Increase workplace productivity
  - Less time spent help desk ticket process / tool issues

#### System Architecture





#### Web App - Expert Dashboard





### Mobile App – Login / Home Screen





#### Mobile App – Help Request Match





#### What's left to do?

- Implement Exchange calendar office hours
- Recreate demo knowledgebase of original app
- Change URI from Skype to Skype for Business
- Handle edge cases in communication
  - Dropped/missed calls, expert not signed in / in-call...
- Optimize user/expert matchmaking algorithm
- Refine user experience and interface
- Stretch features...