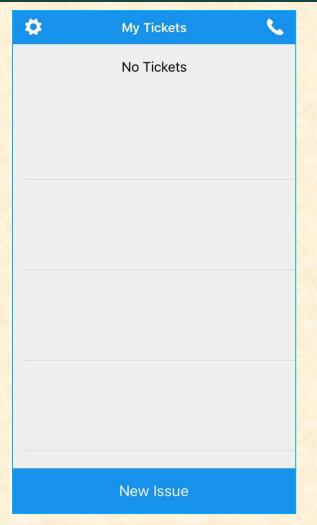

## MICHIGAN STATE UNIVERSITY

# Alpha Presentation IT Expert Live Help

The Capstone Experience

#### Team GM

Joe Dinkha Zack Keith Jake Price Jenna Sanocki Shuhao Zhang

Department of Computer Science and Engineering Michigan State University

Spring 2016



#### **Project Overview**

- Match users to volunteer technology experts
- Reduce load on formal ticket system
- Speed up resolution of tech issues
- Increase workplace productivity
  - Less time spent help desk ticket process / tool issues

#### System Architecture





#### Web App - Expert Dashboard





### Mobile App – Login / Home Screen





#### Mobile App – Help Request Match





#### What's left to do?

- Implement Exchange calendar office hours
- Recreate demo knowledgebase of original app
- Change URI from Skype to Skype for Business
- Handle edge cases in communication
  - Dropped/missed calls, expert not signed in / in-call...
- Optimize user/expert matchmaking algorithm
- Refine user experience and interface
- Stretch features...