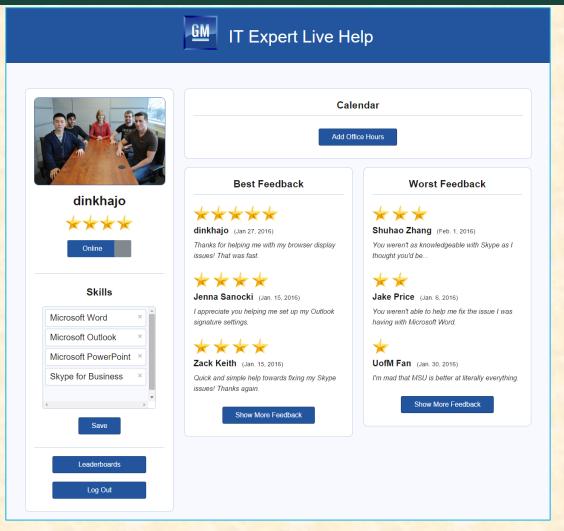

## MICHIGAN STATE UNIVERSITY

# Alpha Presentation IT Expert Live Help

The Capstone Experience

#### Team GM

Joe Dinkha Zack Keith Jake Price Jenna Sanocki Shuhao Zhang

Department of Computer Science and Engineering Michigan State University

Spring 2016



#### **Project Overview**

- Match users to volunteer technology experts
- Reduce load on formal ticket system
- Speed up resolution of tech issues
- Increase workplace productivity
  - Less time spent help desk ticket process / tool issues

#### System Architecture





#### Web App - Expert Dashboard





### Mobile App – Login / Home Screen





#### Mobile App – Help Request Match





#### What's left to do?

- Implement Exchange calendar office hours
- Recreate demo knowledgebase of original app
- Change URI from Skype to Skype for Business
- Handle edge cases in communication
  - Dropped/missed calls, expert not signed in / in-call...
- Optimize user/expert matchmaking algorithm
- Refine user experience and interface
- Stretch features...