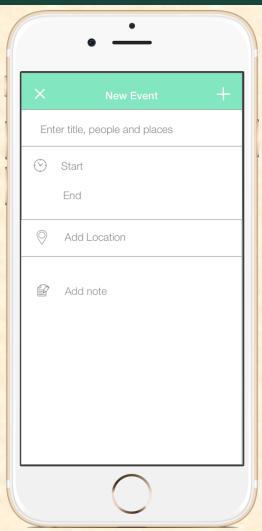

## MICHIGAN STATE UNIVERSITY

# Beta Presentation Whirlpool Indoor Maps

The Capstone Experience

#### Team Whirlpool

Steph Brown
Jallal Elhazzat
Zoe Hayes
Gregory Richard
Christian White

Department of Computer Science and Engineering
Michigan State University

Fall 2015



#### **Project Overview**

- Illustrate Maps on Demand
- Google Integration
- Visualize Room Availability
- Book Rooms Interactively
- Search Rooms with Filters
- Saving Favorited
- Static Routing within Buildings

#### System Architecture



#### Login Screen



#### Home Screen



#### **Create Event**





#### **Room Information**



### Navigation Screen





#### What's left to do?

- UI Touch Up
- UX Touch Up
- Refactor Code
- Add More Maps
- Improve Efficiency
- Document Process for Adding Maps