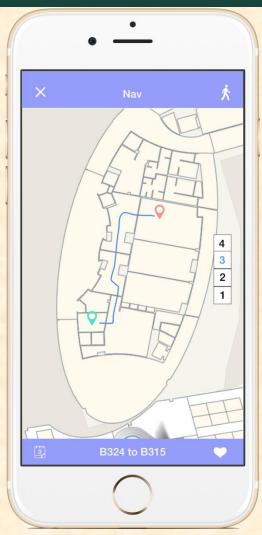

## MICHIGAN STATE UNIVERSITY

# Beta Presentation Whirlpool Indoor Maps

The Capstone Experience

#### Team Whirlpool

Steph Brown
Jallal Elhazzat
Zoe Hayes
Gregory Richard
Christian White

Department of Computer Science and Engineering
Michigan State University

Fall 2015



#### **Project Overview**

- Illustrate Maps on Demand
- Google Integration
- Visualize Room Availability
- Book Rooms Interactively
- Search Rooms with Filters
- Saving Favorited
- Static Routing within Buildings

#### System Architecture



#### Login Screen



#### Home Screen



#### **Create Event**





#### **Room Information**



### Navigation Screen





#### What's left to do?

- UI Touch Up
- UX Touch Up
- Refactor Code
- Add More Maps
- Improve Efficiency
- Document Process for Adding Maps