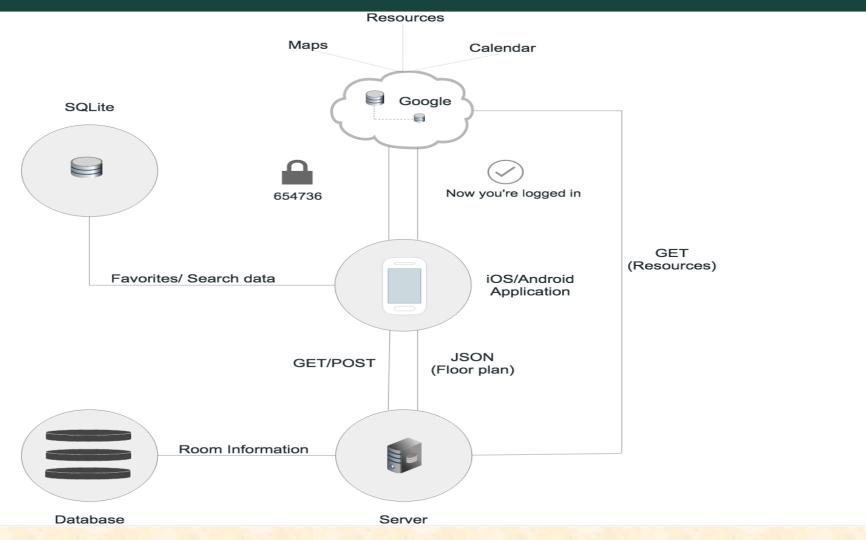

## MICHIGAN STATE UNIVERSITY

# Beta Presentation Whirlpool Indoor Maps

The Capstone Experience

#### Team Whirlpool

Steph Brown
Jallal Elhazzat
Zoe Hayes
Gregory Richard
Christian White

Department of Computer Science and Engineering
Michigan State University

Fall 2015



#### **Project Overview**

- Illustrate Maps on Demand
- Google Integration
- Visualize Room Availability
- Book Rooms Interactively
- Search Rooms with Filters
- Saving Favorited
- Static Routing within Buildings

#### System Architecture



#### Login Screen



#### Home Screen



#### **Create Event**





#### **Room Information**



### Navigation Screen





#### What's left to do?

- UI Touch Up
- UX Touch Up
- Refactor Code
- Add More Maps
- Improve Efficiency
- Document Process for Adding Maps