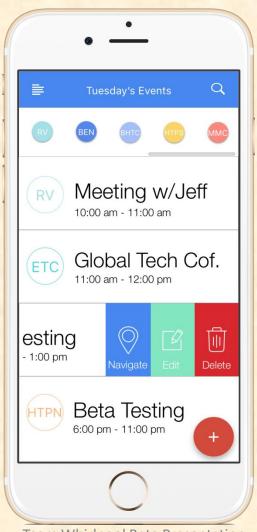

## MICHIGAN STATE UNIVERSITY

# Beta Presentation Whirlpool Indoor Maps

The Capstone Experience

#### Team Whirlpool

Steph Brown
Jallal Elhazzat
Zoe Hayes
Gregory Richard
Christian White

Department of Computer Science and Engineering
Michigan State University

Fall 2015



#### **Project Overview**

- Illustrate Maps on Demand
- Google Integration
- Visualize Room Availability
- Book Rooms Interactively
- Search Rooms with Filters
- Saving Favorited
- Static Routing within Buildings

#### System Architecture



#### Login Screen



#### Home Screen



#### **Create Event**





#### **Room Information**



### Navigation Screen





#### What's left to do?

- UI Touch Up
- UX Touch Up
- Refactor Code
- Add More Maps
- Improve Efficiency
- Document Process for Adding Maps