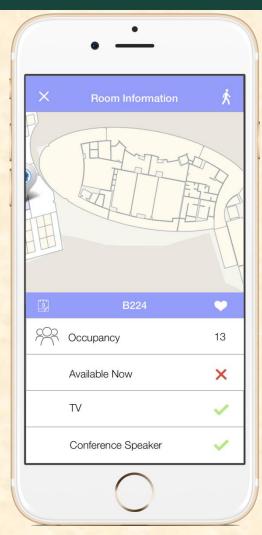

## MICHIGAN STATE UNIVERSITY

# Beta Presentation Whirlpool Indoor Maps

The Capstone Experience

#### Team Whirlpool

Steph Brown
Jallal Elhazzat
Zoe Hayes
Gregory Richard
Christian White

Department of Computer Science and Engineering
Michigan State University

Fall 2015



#### **Project Overview**

- Illustrate Maps on Demand
- Google Integration
- Visualize Room Availability
- Book Rooms Interactively
- Search Rooms with Filters
- Saving Favorited
- Static Routing within Buildings

#### System Architecture



#### Login Screen



#### Home Screen



#### **Create Event**





#### **Room Information**



### Navigation Screen





#### What's left to do?

- UI Touch Up
- UX Touch Up
- Refactor Code
- Add More Maps
- Improve Efficiency
- Document Process for Adding Maps