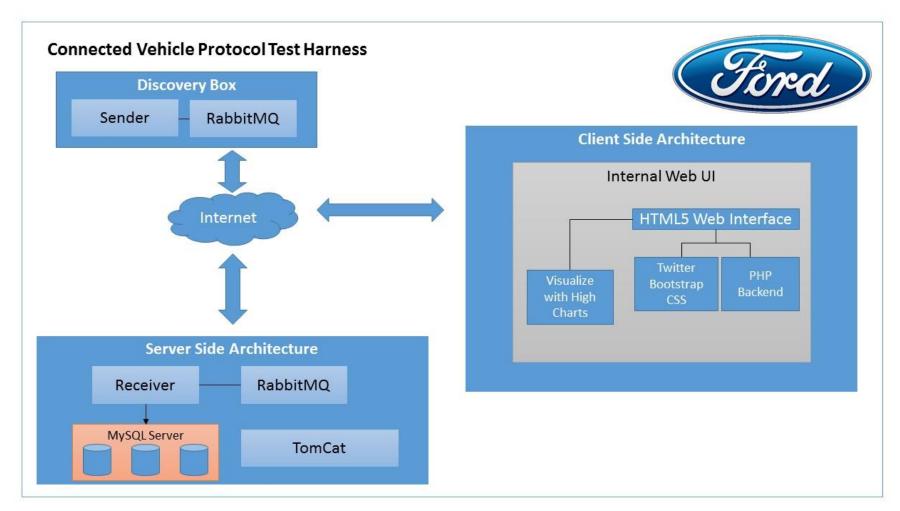

## MICHIGAN STATE UNIVERSITY

# Beta Presentation Connected Vehicle Protocol Test Harness

The Capstone Experience

#### Team Ford

Alex Bergman
Ryan Bruns
Eric Coldwell
Weilong Li
Usman Majeed

Department of Computer Science and Engineering
Michigan State University

Fall 2015



#### **Project Overview**

- Variety of Messaging Protocols
- Using the Discovery Box talk to a server
- Performance benchmark
- Test results viewed with a web interface
- Why is our project important?
  - Protocol Efficiency/Reliability
  - Protocol Ease of Use

## System Architecture





### Discovery Box GUI



#### Home Page





#### Results Table



### Custom Graph





#### What's left to do?

- Code cleanup
- Final Ford Documentation
- Project Video
- Design Day