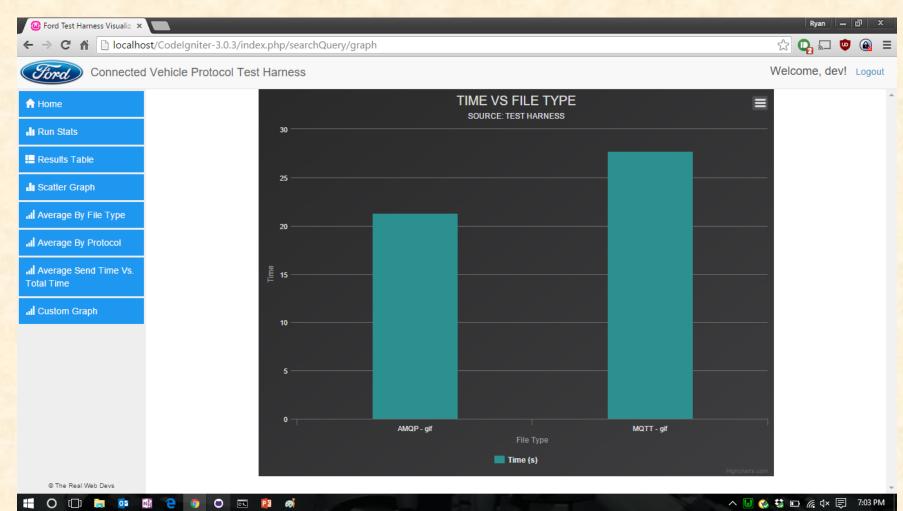

## MICHIGAN STATE UNIVERSITY

# Beta Presentation Connected Vehicle Protocol Test Harness

The Capstone Experience

#### Team Ford

Alex Bergman
Ryan Bruns
Eric Coldwell
Weilong Li
Usman Majeed

Department of Computer Science and Engineering
Michigan State University

Fall 2015



#### **Project Overview**

- Variety of Messaging Protocols
- Using the Discovery Box talk to a server
- Performance benchmark
- Test results viewed with a web interface
- Why is our project important?
  - Protocol Efficiency/Reliability
  - Protocol Ease of Use

## System Architecture





### Discovery Box GUI



#### Home Page





#### Results Table



### Custom Graph





#### What's left to do?

- Code cleanup
- Final Ford Documentation
- Project Video
- Design Day