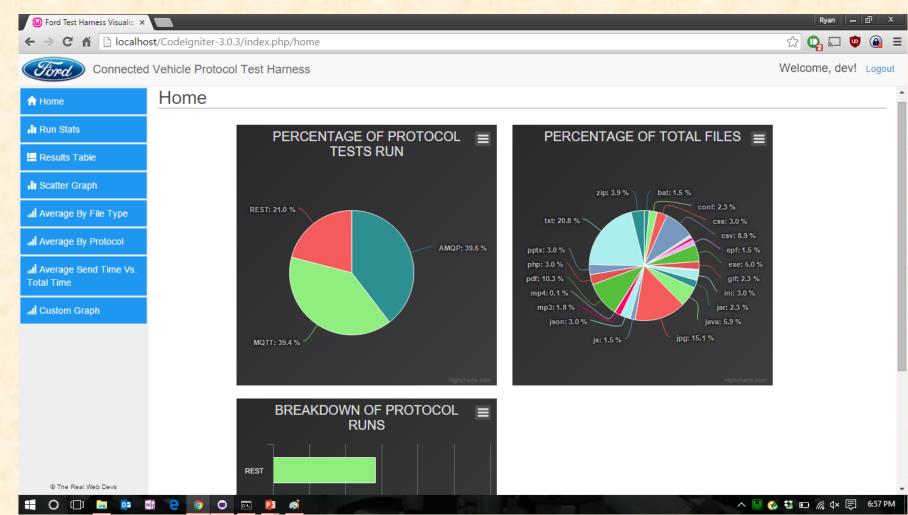

## MICHIGAN STATE UNIVERSITY

# Beta Presentation Connected Vehicle Protocol Test Harness

The Capstone Experience

#### Team Ford

Alex Bergman
Ryan Bruns
Eric Coldwell
Weilong Li
Usman Majeed

Department of Computer Science and Engineering
Michigan State University

Fall 2015



#### **Project Overview**

- Variety of Messaging Protocols
- Using the Discovery Box talk to a server
- Performance benchmark
- Test results viewed with a web interface
- Why is our project important?
  - Protocol Efficiency/Reliability
  - Protocol Ease of Use

## System Architecture





### Discovery Box GUI



#### Home Page





#### Results Table



### Custom Graph





#### What's left to do?

- Code cleanup
- Final Ford Documentation
- Project Video
- Design Day