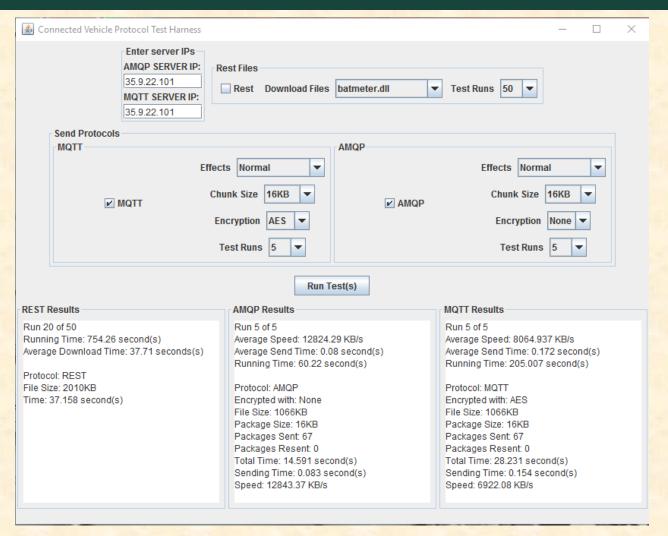

## MICHIGAN STATE UNIVERSITY

# Beta Presentation Connected Vehicle Protocol Test Harness

The Capstone Experience

#### Team Ford

Alex Bergman
Ryan Bruns
Eric Coldwell
Weilong Li
Usman Majeed

Department of Computer Science and Engineering
Michigan State University

Fall 2015



#### **Project Overview**

- Variety of Messaging Protocols
- Using the Discovery Box talk to a server
- Performance benchmark
- Test results viewed with a web interface
- Why is our project important?
  - Protocol Efficiency/Reliability
  - Protocol Ease of Use

## System Architecture





### Discovery Box GUI



#### Home Page





#### Results Table



### Custom Graph





#### What's left to do?

- Code cleanup
- Final Ford Documentation
- Project Video
- Design Day