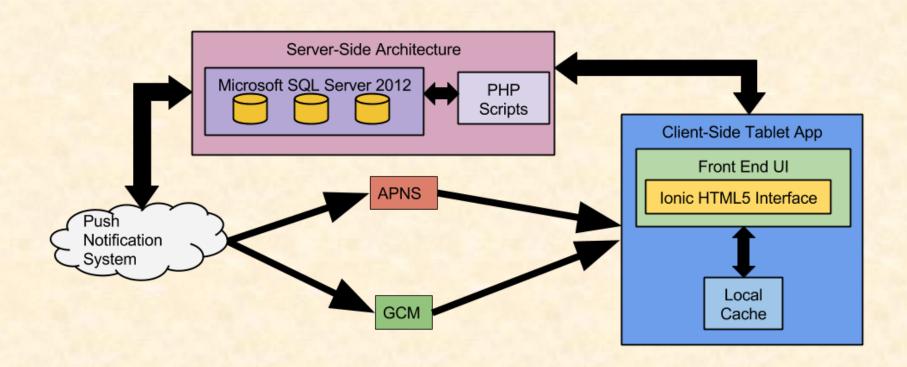

## MICHIGAN STATE UNIVERSITY

# Alpha Presentation Visualizing Brand Loyalty

The Capstone Experience

Team Urban Science

Jeff Baum Richard Brush Nick Durak Meghan Huynh Asha Patel

Department of Computer Science and Engineering Michigan State University

Fall 2015



#### **Project Overview**

- Allow OEM Loyalty Managers to explore loyalty data on a tablet
  - Illustrate loyalty/conquest/defector data in a meaningful way
  - Show KPIs for specific geographic regions
  - View loyalty information for previous months
  - Provide a cross-platform app for both Android and iOS devices
  - Send monthly alerts

#### System Architecture



#### **Push Notifications**





### Geography Hierarchy Menu



#### Criteria Menu





#### What's left to do?

- Trigger table updates when new data is acquired
- Monthly report
- Allow back-end to send push notifications
- Forget/change password
- Responsive bubble chart
- Conquest and defector brand specific information