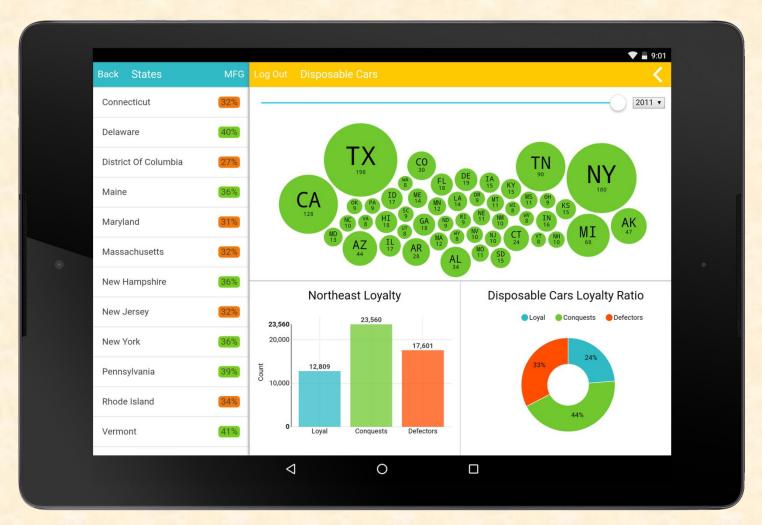

## MICHIGAN STATE UNIVERSITY

# Alpha Presentation Visualizing Brand Loyalty

The Capstone Experience

Team Urban Science

Jeff Baum Richard Brush Nick Durak Meghan Huynh Asha Patel

Department of Computer Science and Engineering Michigan State University

Fall 2015



#### **Project Overview**

- Allow OEM Loyalty Managers to explore loyalty data on a tablet
  - Illustrate loyalty/conquest/defector data in a meaningful way
  - Show KPIs for specific geographic regions
  - View loyalty information for previous months
  - Provide a cross-platform app for both Android and iOS devices
  - Send monthly alerts

#### System Architecture



#### **Push Notifications**





### Geography Hierarchy Menu



#### Criteria Menu





#### What's left to do?

- Trigger table updates when new data is acquired
- Monthly report
- Allow back-end to send push notifications
- Forget/change password
- Responsive bubble chart
- Conquest and defector brand specific information