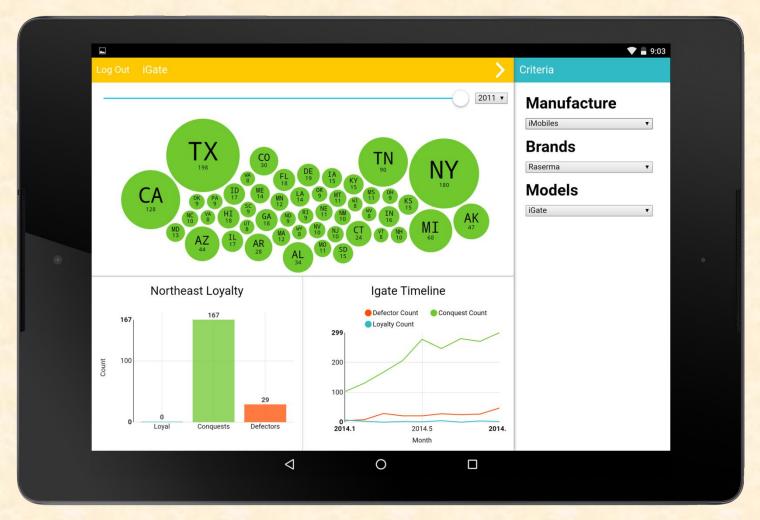

## MICHIGAN STATE UNIVERSITY

# Alpha Presentation Visualizing Brand Loyalty

The Capstone Experience

Team Urban Science

Jeff Baum Richard Brush Nick Durak Meghan Huynh Asha Patel

Department of Computer Science and Engineering Michigan State University

Fall 2015



#### **Project Overview**

- Allow OEM Loyalty Managers to explore loyalty data on a tablet
  - Illustrate loyalty/conquest/defector data in a meaningful way
  - Show KPIs for specific geographic regions
  - View loyalty information for previous months
  - Provide a cross-platform app for both Android and iOS devices
  - Send monthly alerts

#### System Architecture



#### **Push Notifications**





### Geography Hierarchy Menu



#### Criteria Menu





#### What's left to do?

- Trigger table updates when new data is acquired
- Monthly report
- Allow back-end to send push notifications
- Forget/change password
- Responsive bubble chart
- Conquest and defector brand specific information