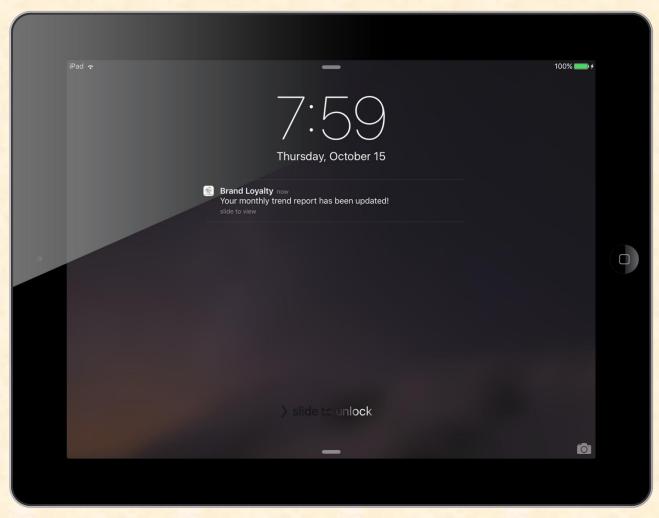

## MICHIGAN STATE UNIVERSITY

# Alpha Presentation Visualizing Brand Loyalty

The Capstone Experience

Team Urban Science

Jeff Baum Richard Brush Nick Durak Meghan Huynh Asha Patel

Department of Computer Science and Engineering Michigan State University

Fall 2015



#### **Project Overview**

- Allow OEM Loyalty Managers to explore loyalty data on a tablet
  - Illustrate loyalty/conquest/defector data in a meaningful way
  - Show KPIs for specific geographic regions
  - View loyalty information for previous months
  - Provide a cross-platform app for both Android and iOS devices
  - Send monthly alerts

#### System Architecture



#### **Push Notifications**





### Geography Hierarchy Menu



#### Criteria Menu





#### What's left to do?

- Trigger table updates when new data is acquired
- Monthly report
- Allow back-end to send push notifications
- Forget/change password
- Responsive bubble chart
- Conquest and defector brand specific information