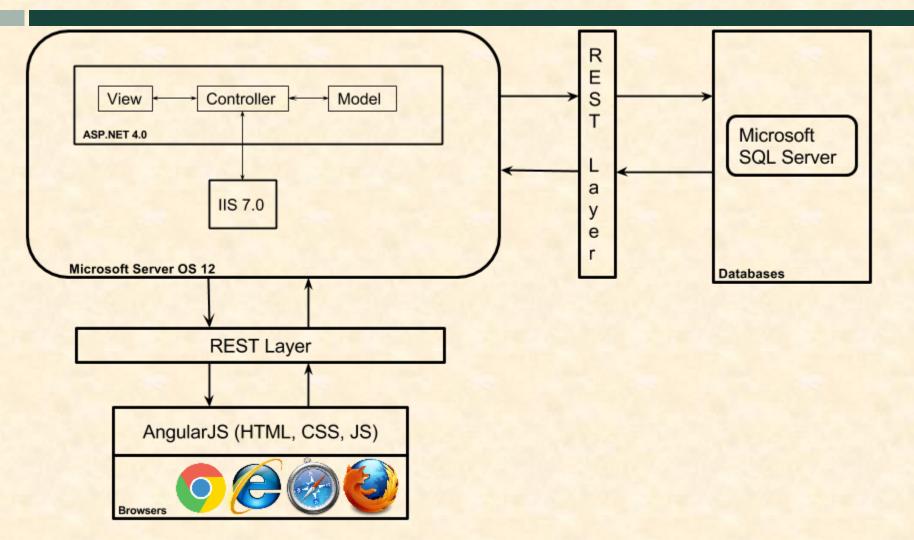

# MICHIGAN STATE UNIVERSITY

## Beta Presentation Employee Discount Mobile App

The Capstone Experience

Team Spectrum Health

Marcos Botros
Josh Pelcher
Ruchira Ramani
Emily Van Norman
Aries Xue

Department of Computer Science and Engineering
Michigan State University

Fall 2014



#### **Project Overview**

- Create a mobile web app for Spectrum Health Employee's to see discounts available for them.
- Able to work with tablets and phones through responsive design
- Follow Spectrum Health's UI/UX guidelines to provide a consistent and healthy user experience.

## System Architecture





#### Phone View of Landing & Detail





#### Tablet View of Landing





#### Near Me Page



#### View of Map on Detail Page



#### What's left to do?

- Bug Fixing
- Little tweaks with CSS
- Testing with Near Me
- Code Review with Spectrum Health