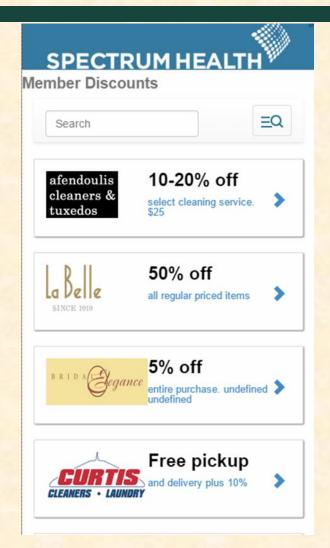

# MICHIGAN STATE UNIVERSITY

## Beta Presentation Employee Discount Mobile App

The Capstone Experience

Team Spectrum Health

Marcos Botros
Josh Pelcher
Ruchira Ramani
Emily Van Norman
Aries Xue

Department of Computer Science and Engineering
Michigan State University

Fall 2014



#### **Project Overview**

- Create a mobile web app for Spectrum Health Employee's to see discounts available for them.
- Able to work with tablets and phones through responsive design
- Follow Spectrum Health's UI/UX guidelines to provide a consistent and healthy user experience.

## System Architecture





#### Phone View of Landing & Detail





#### Tablet View of Landing





#### Near Me Page



#### View of Map on Detail Page



#### What's left to do?

- Bug Fixing
- Little tweaks with CSS
- Testing with Near Me
- Code Review with Spectrum Health