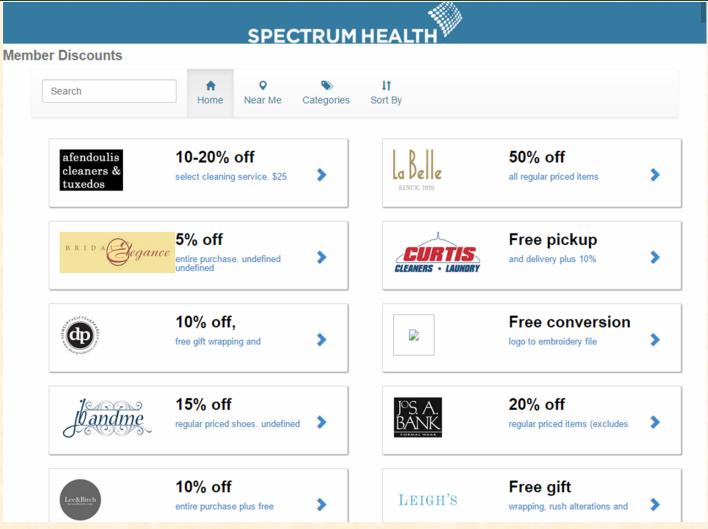

# MICHIGAN STATE UNIVERSITY

## Beta Presentation Employee Discount Mobile App

The Capstone Experience

Team Spectrum Health

Marcos Botros
Josh Pelcher
Ruchira Ramani
Emily Van Norman
Aries Xue

Department of Computer Science and Engineering
Michigan State University

Fall 2014



#### **Project Overview**

- Create a mobile web app for Spectrum Health Employee's to see discounts available for them.
- Able to work with tablets and phones through responsive design
- Follow Spectrum Health's UI/UX guidelines to provide a consistent and healthy user experience.

## System Architecture





#### Phone View of Landing & Detail





#### Tablet View of Landing





#### Near Me Page



#### View of Map on Detail Page



#### What's left to do?

- Bug Fixing
- Little tweaks with CSS
- Testing with Near Me
- Code Review with Spectrum Health