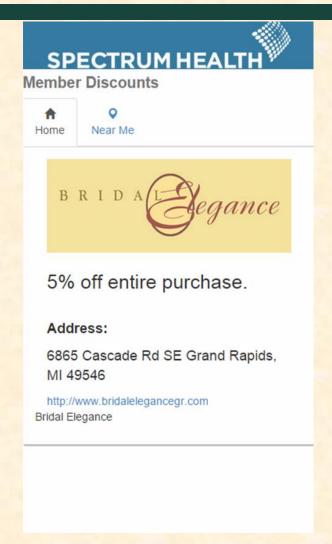

# MICHIGAN STATE UNIVERSITY

## Beta Presentation Employee Discount Mobile App

The Capstone Experience

Team Spectrum Health

Marcos Botros
Josh Pelcher
Ruchira Ramani
Emily Van Norman
Aries Xue

Department of Computer Science and Engineering
Michigan State University

Fall 2014



#### **Project Overview**

- Create a mobile web app for Spectrum Health Employee's to see discounts available for them.
- Able to work with tablets and phones through responsive design
- Follow Spectrum Health's UI/UX guidelines to provide a consistent and healthy user experience.

## System Architecture





#### Phone View of Landing & Detail





#### Tablet View of Landing





#### Near Me Page



#### View of Map on Detail Page



#### What's left to do?

- Bug Fixing
- Little tweaks with CSS
- Testing with Near Me
- Code Review with Spectrum Health