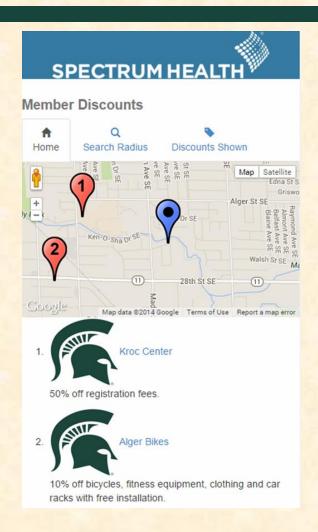

# MICHIGAN STATE UNIVERSITY

## Beta Presentation Employee Discount Mobile App

The Capstone Experience

Team Spectrum Health

Marcos Botros
Josh Pelcher
Ruchira Ramani
Emily Van Norman
Aries Xue

Department of Computer Science and Engineering
Michigan State University

Fall 2014



#### **Project Overview**

- Create a mobile web app for Spectrum Health Employee's to see discounts available for them.
- Able to work with tablets and phones through responsive design
- Follow Spectrum Health's UI/UX guidelines to provide a consistent and healthy user experience.

## System Architecture





#### Phone View of Landing & Detail





#### Tablet View of Landing





#### Near Me Page



#### View of Map on Detail Page



#### What's left to do?

- Bug Fixing
- Little tweaks with CSS
- Testing with Near Me
- Code Review with Spectrum Health