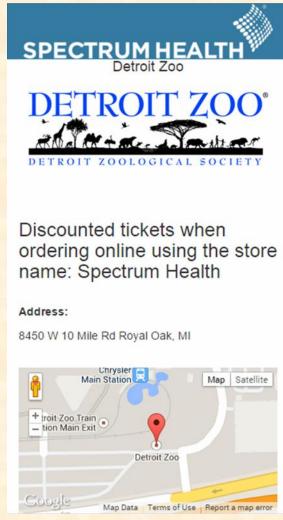

# MICHIGAN STATE UNIVERSITY

## Beta Presentation Employee Discount Mobile App

The Capstone Experience

Team Spectrum Health

Marcos Botros
Josh Pelcher
Ruchira Ramani
Emily Van Norman
Aries Xue

Department of Computer Science and Engineering
Michigan State University

Fall 2014



#### **Project Overview**

- Create a mobile web app for Spectrum Health Employee's to see discounts available for them.
- Able to work with tablets and phones through responsive design
- Follow Spectrum Health's UI/UX guidelines to provide a consistent and healthy user experience.

## System Architecture





#### Phone View of Landing & Detail





#### Tablet View of Landing





#### Near Me Page



#### View of Map on Detail Page



#### What's left to do?

- Bug Fixing
- Little tweaks with CSS
- Testing with Near Me
- Code Review with Spectrum Health