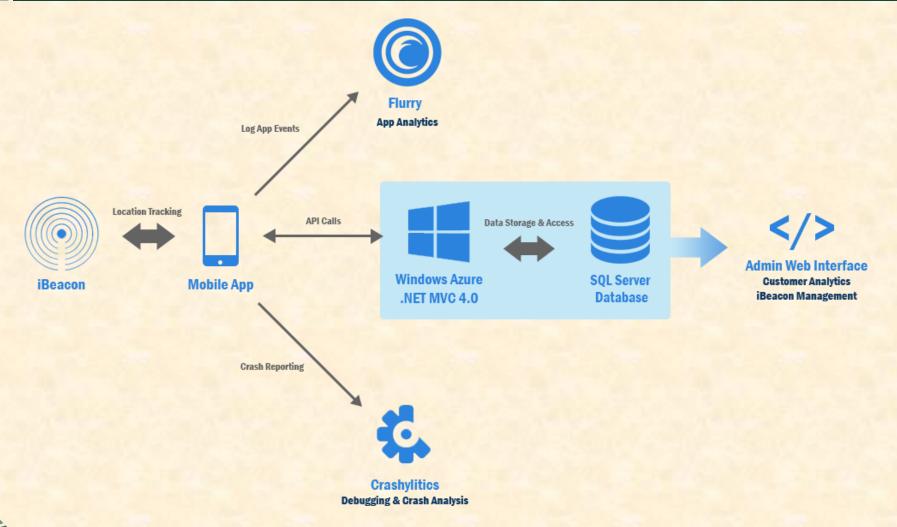

# MICHIGAN STATE UNIVERSITY Beta Presentation Mobile Location-Based Product Promotion

#### The Capstone Experience

#### Team Meijer

Jason Bull Kevin Pauly Xavier Durand-Hollis Jr. Daniel Leclerc

Department of Computer Science and Engineering Michigan State University

Fall 2014



From Students... ...to Professionals

#### **Project Overview**

- iOS mobile app showing promotions to customers
- Admin website for employee control/analytics
- Proof of concept for Meijer

## System Architecture



Team Meijer Beta Presentation

## **First Launch Introduction**



The Capstone Experience

# Log In

| ••••• <del>?</del> | 2:26 PM                  | √ 🕸 34% 🛄+ |
|--------------------|--------------------------|------------|
|                    | Log In                   |            |
|                    | meije                    |            |
|                    | ocation Based Product Pr | omotion    |
|                    | s mobile number          |            |
| mPerks             | s 4-Digit PIN            |            |
|                    | No Thanks                | •          |
|                    | NO TRANKS                |            |
|                    |                          |            |

## **Product Promotion**

|             | 6 8