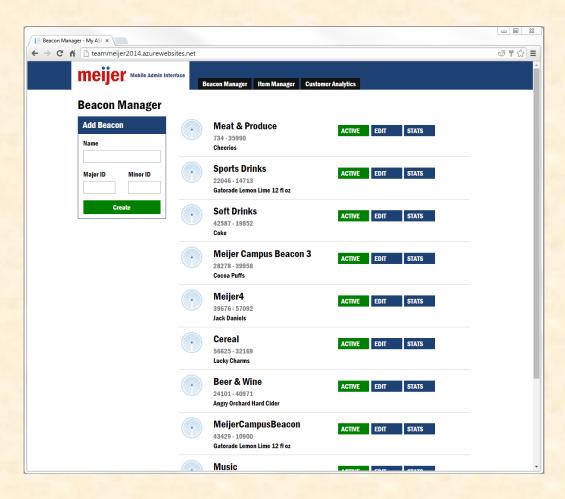

----|
| Blacklist B       |                           | 5         |       |
| Scan Interv       | val                       |           | 2     |
| Delete Mei        | n Interval                |           | 4     |
| Current Se        | rver Address:             |           |       |
| http:// t         | eammeijer2014             | .azureweb | sites |
| <b>Receive Pr</b> | omotions                  | Yes       | No    |
|                   | Reset Setti               | ngs       |       |
|                   | ks like you're no         |           | ľ     |
| Pr                | ess below to ch<br>Log In | ange that |       |
|                   |                           |           |       |
|                   |                           |           |       |

## **Beacon Manager**





## **Editing a Beacon**



## **Item Manager**

| → C f L teammeijer2014.azurewebsites.n | et/Home/items        | ć                                                                                                                                                                                       |
|----------------------------------------|----------------------|-----------------------------------------------------------------------------------------------------------------------------------------------------------------------------------------|
| meijer Mobile Admin Interface          | Manager Item Manager | Customer Analytics