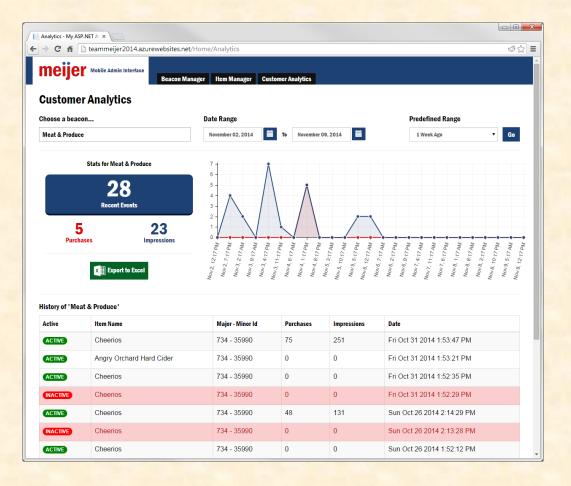

|                      |                                                                                                                                                                                         |
|                                        |                      |                                                                                                                                                                                         |
|                                        |                      |                                                                                                                                                                                         |

The Capstone Experience

## **Editing a Sale**





## **Customer Analytics**





## **Excel Exporting**

| Image: State Control       Methoduce 11/2/2013 Alse - Microsoft Scelenon-commercial use       Total Scelenon         Image: State Control       State Contro       State Control       State Contro                                                                                                                                         | 🕱 🚽 🕫 - 🕲 - 🚽 🛛 Meat                  | Produce 11 9 2014 17 21                                                                                        | 39 xlsx - Microsoft | Excel non-commerc | ial use            | Tab        | le Tools |                              |               |        |               | • ×  |
|--------------------------------------------------------------------------------------------------------------------