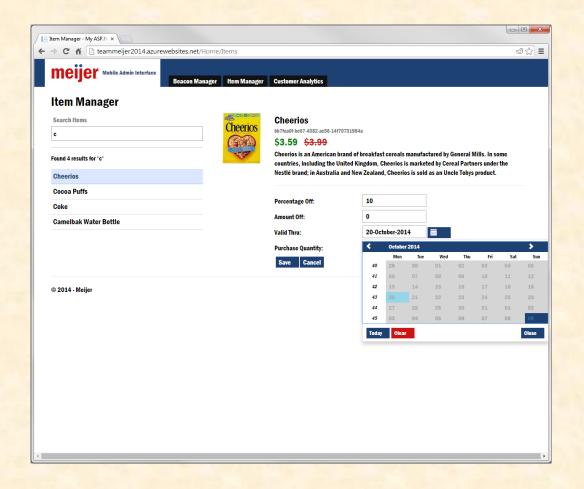

## **Item Manager**

| → C f L teammeijer2014.azurewebsites.n | et/Home/items        | ć                                                                                                                                                                                       |
|----------------------------------------|----------------------|-----------------------------------------------------------------------------------------------------------------------------------------------------------------------------------------|
| meijer Mobile Admin Interface          | Manager Item Manager | Customer Analytics                                                                                                                                                                      |
| Item Manager                           |                      |                                                                                                                                                                                         |
| Search Items c                         | Cheerios             | Cheerios<br><sup>bb7/es0F-b07/4382.ac56-14f70731984a</sup><br>\$3.59 <del>\$3.99</del>                                                                                                  |
| Found 4 results for 'c'                |                      | Salaa Salaa<br>Valid until Mon Oct 20 2014                                                                                                                                              |
| Cheerios                               |                      | 10% Off                                                                                                                                                                                 |
| Cocoa Puffs                            |                      |                                                                                                                                                                                         |
| Coke                                   |                      | Cheerios is an American brand of breakfast cereals manufactured by General Mills. In some<br>countries, including the United Kingdom, Cheerios is marketed by Cereal Partners under the |
| Camelbak Water Bottle                  |                      | Nestlé brand; in Australia and New Zealand, Cheerios is sold as an Uncle Tobys product.                                                                                                 |
|                                        |                      | Edit Item Edit Sale Remove Sale                                                                                                                                                         |
| © 2014 - Meijer                        |                      |                                                                                                                                                                                         |
|                                        |                      |                                                                                                                                                                                         |
|                                        |                      |                                                                                                                                                                                         |
|                                        |                      |                                                                                                                                                                                         |
|                                        |                      |                                                                                                                                                                                         |
|                                        |                      |                                                                                                                                                                                         |
|                                        |                      |                                                                                                                                                                                         |
|                                        |                      |                                                                                                                                                                                         |

## **Editing a Sale**