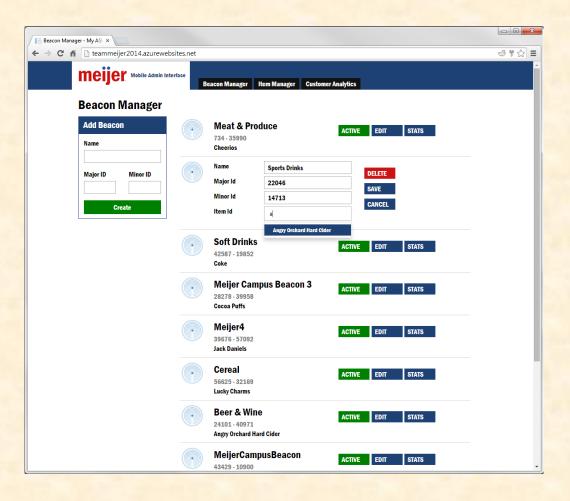

| 5         |       |
| Scan Interv       | val                       |           | 2     |
| Delete Mei        | n Interval                |           | 4     |
| Current Se        | rver Address:             |           |       |
| http:// t         | eammeijer2014             | .azureweb | sites |
| <b>Receive Pr</b> | omotions                  | Yes       | No    |
|                   | Reset Setti               | ngs       |       |
|                   | ks like you're no         |           | ľ     |
| Pr                | ess below to ch<br>Log In | ange that |       |
|                   |                           |           |       |
|                   |                           |           |       |

## **Beacon Manager**





## **Editing a Beacon**



## **Item Manager**

| → C f L teammeijer2014.azurewebsites.n | et/Home/items        | ć                                                                                                                                                                                       |
|----------------------------------------|----------------------|-----------------------------------------------------------------------------------------------------------------------------------------------------------------------------------------|
| meijer Mobile Admin Interface          | Manager Item Manager | Customer Analytics                                                                                                                                                                      |
| Item Manager