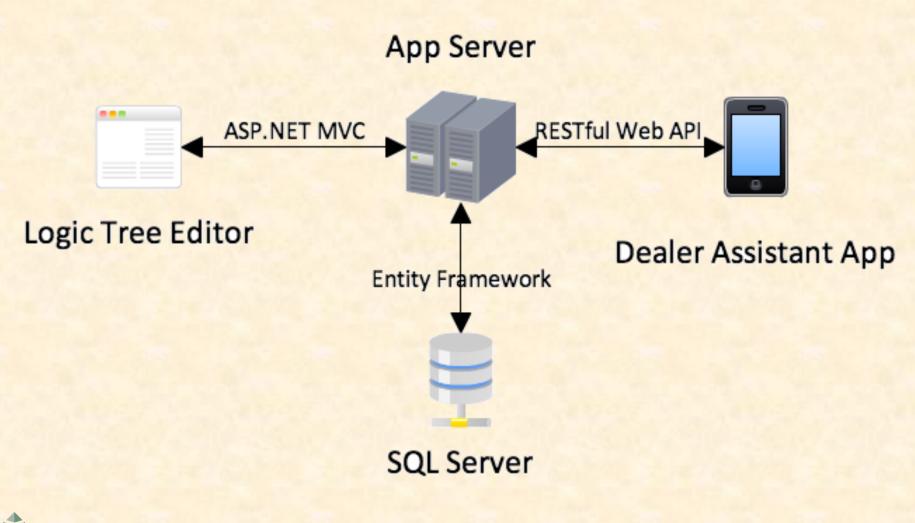

#### MICHIGAN STATE UNIVERSITY Beta Presentation Dealer Improvement Recommender System The Capstone Experience

#### Team Urban Science

Ty Jones Collin Myers Ben Mastay

Department of Computer Science and Engineering Michigan State University

Spring 2014



...to Professionals

#### **Project Overview**

- Four main components
  - Microsoft SQL database
  - Application server
  - Web client
  - iPad extension

#### System Architecture



The Capstone Experience

# **KPI** Details



#### **Node Browse View**



The Capstone Experience

## Landing Page View



# **Overview Visualization**



The Capstone Experience

# **Action Plan**

| Carrier 중       | 6:22 PM                                                                                                                                                                                  | 100% 📼          |
|-----------------|------------------------------------------------------------------------------------------------------------------------------------------------------------------------------------------|-----------------|
| Done            | Select KPIs for Action PlanAction Plan - 03/25/2014Done