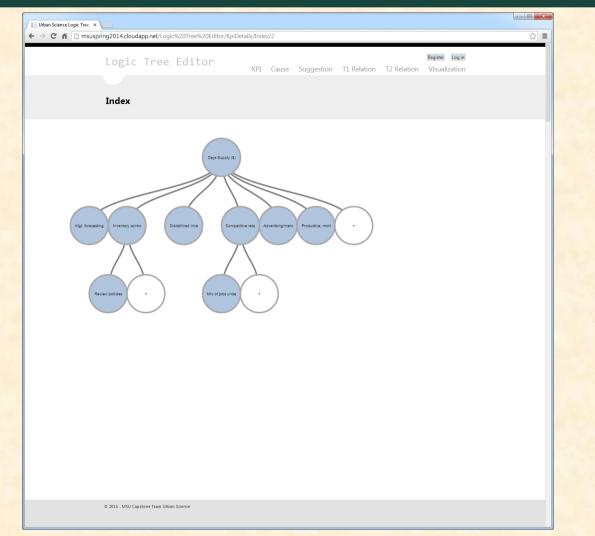

#### MICHIGAN STATE UNIVERSITY Beta Presentation Dealer Improvement Recommender System The Capstone Experience

#### Team Urban Science

Ty Jones Collin Myers Ben Mastay

Department of Computer Science and Engineering Michigan State University

Spring 2014



...to Professionals

#### **Project Overview**

- Four main components
  - Microsoft SQL database
  - Application server
  - Web client
  - iPad extension

#### System Architecture



The Capstone Experience

# **KPI** Details



#### **Node Browse View**



The Capstone Experience

## Landing Page View



# **Overview Visualization**



The Capstone Experience

# **Action Plan**

| Carrier 중       | 6:22 PM                                                                                                                                                                                  | 100% 📼          |
|-----------------|------------------------------------------------------------------------------------------------------------------------------------------------------------------------------------------|-----------------|
| Done            | Select KPIs for Action PlanAction Plan - 03/25/2014Done