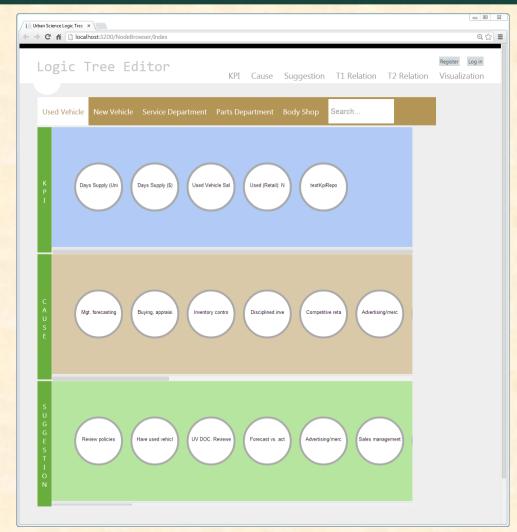

#### MICHIGAN STATE UNIVERSITY Beta Presentation Dealer Improvement Recommender System The Capstone Experience

#### Team Urban Science

Ty Jones Collin Myers Ben Mastay

Department of Computer Science and Engineering Michigan State University

Spring 2014



...to Professionals

#### **Project Overview**

- Four main components
  - Microsoft SQL database
  - Application server
  - Web client
  - iPad extension

#### System Architecture



The Capstone Experience

# **KPI** Details



#### **Node Browse View**



The Capstone Experience

## Landing Page View



# **Overview Visualization**



The Capstone Experience

# **Action Plan**

| Carrier 중       | 6:22 PM                                                                                                                                                                                  | 100% 📼          |
|-----------------|------------------------------------------------------------------------------------------------------------------------------------------------------------------------------------------|-----------------|
| Done            | Select KPIs for Action PlanAction Plan - 03/25/2014Done                                                                                                                                  | Logout          |
| Action Plans    | Advertise