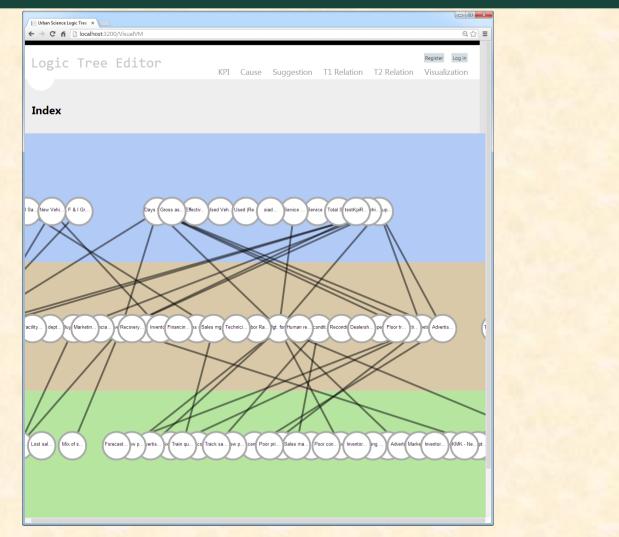

#### MICHIGAN STATE UNIVERSITY Beta Presentation Dealer Improvement Recommender System The Capstone Experience

#### Team Urban Science

Ty Jones Collin Myers Ben Mastay

Department of Computer Science and Engineering Michigan State University

Spring 2014



...to Professionals

#### **Project Overview**

- Four main components
  - Microsoft SQL database
  - Application server
  - Web client
  - iPad extension

#### System Architecture



The Capstone Experience

# **KPI** Details



#### **Node Browse View**



The Capstone Experience

## Landing Page View



# **Overview Visualization**



The Capstone Experience

# **Action Plan**

| Carrier 중       | 6:22 PM                                                                                                                                                                                  | 100% 📼          |
|-----------------|------------------------------------------------------------------------------------------------------------------------------------------------------------------------------------------|-----------------|
| Done            | Select KPIs for Action PlanAction Plan - 03/25/2014Done                                                                                                                                  | Logout          |
| Action Plans    | Advertise