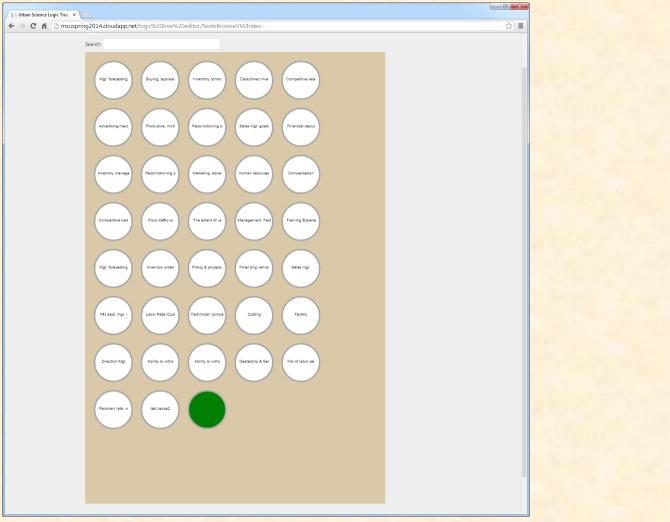

#### MICHIGAN STATE UNIVERSITY Beta Presentation Dealer Improvement Recommender System The Capstone Experience

#### Team Urban Science

Ty Jones Collin Myers Ben Mastay

Department of Computer Science and Engineering Michigan State University

Spring 2014



...to Professionals

#### **Project Overview**

- Four main components
  - Microsoft SQL database
  - Application server
  - Web client
  - iPad extension

#### System Architecture



The Capstone Experience

# **KPI** Details



#### **Node Browse View**



The Capstone Experience

## Landing Page View



# **Overview Visualization**



The Capstone Experience

# **Action Plan**

| Carrier 중       | 6:22 PM                                                                                                                                                                                  | 100% 📼          |
|-----------------|------------------------------------------------------------------------------------------------------------------------------------------------------------------------------------------|-----------------|
| Done            | Select KPIs for Action PlanAction Plan - 03/25/2014Done                                                                                                                                  | Logout