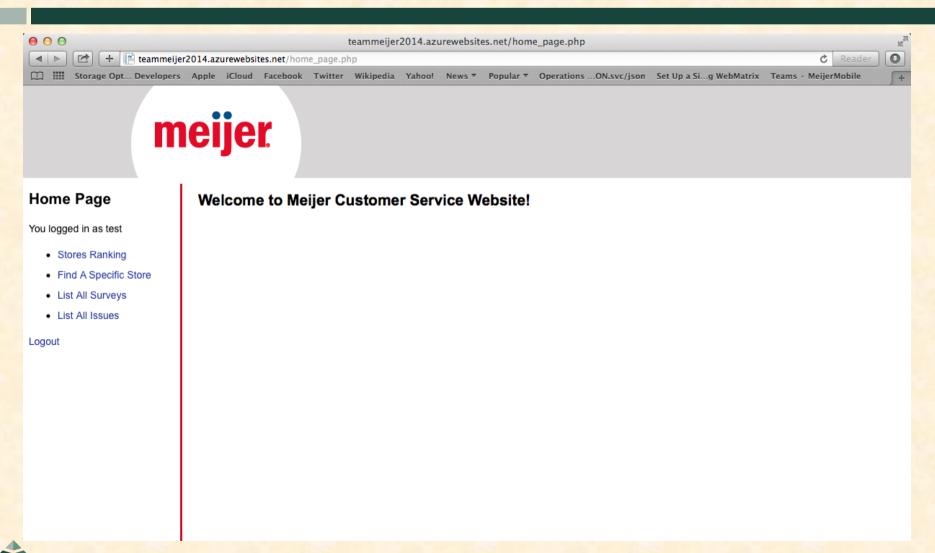

|                |       |  |  |  |  |  |  |  |
|                   | $\leftarrow$                     |                |       |  |  |  |  |  |  |  |



#### FAQ

How should I report an urgent Customer Service concern? You may talk with any Meijer team member. In addition, the names of the Manager-in-Charge is posted at the Service Desk.

How can I recognize a Meijer team member that has been particularly helpful?

You may speak to a manager in the store. We also have a Contact Us section on the Meijer.com website.

How do I return an item purchased on Meijer.com?

You may return the item, without charge, to a Meijer store. You can also return the item via carrier. Additional details can be found at Meijer.com.

How do I redeem my mPerks





### Website Home Page



### **Store Ranking**



The Capstone Experience

Team Meijer Beta Presentation

### Find a Specific Store

| 🔺 🕨 🛃 🕂 📑 teammeijer   | 2014.azurewebsite