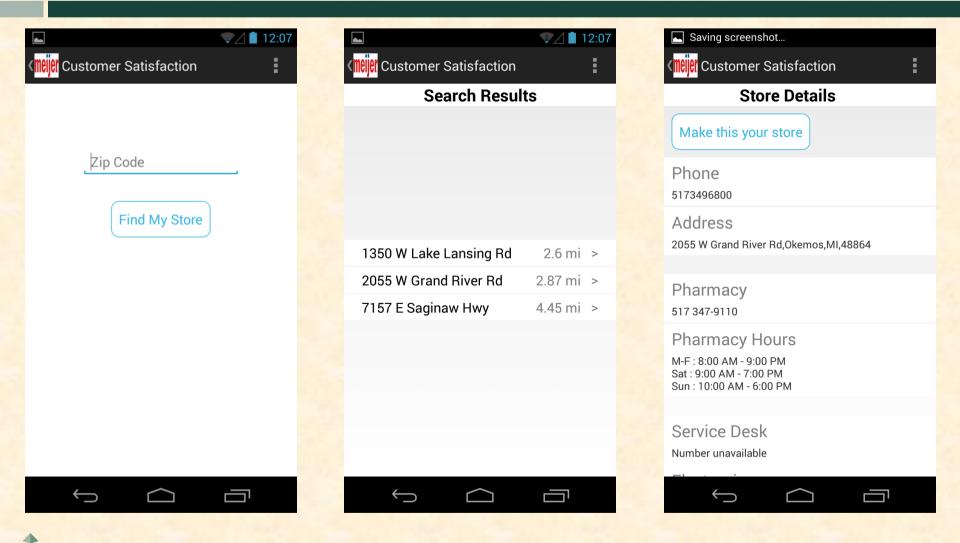

#### **Store Selection**

The Capstone Experience

### Find a Specific Store

| 🔺 🕨 🛃 🕂 📑 teammeijer   | 2014.azurewebsite                                                                                                                                                                                                                                                                                                                                                                                                                                                                                                                                                                                                                                                                                   | s.net/findsto | ore page | e.php?findBy | estore n | umber&find  | Table=517 | ,                                      |                   |                        |         |
|------------------------|-----------------------------------------------------------------------------------------------------------------------------------------------------------------------------------------------------------------------------------------------------------------------------------------------------------------------------------------------------------------------------------------------------------------------------------------------------------------------------------------------------------------------------------------------------------------------------------------------------------------------------------------------------------------------------------------------------|---------------|----------|--------------|----------|-------------|-----------|----------------------------------------|-------------------|------------------------|---------|
| Storage Opt Developers | Charles and the second s |               |          |              |          |             |           | The second second second second second | ON.svc/ison       | Set Up a Sig WebMatrix | Teams • |
| m                      | eijer                                                                                                                                                                                                                                                                                                                                                                                                                                                                                                                                                                                                                                                                                               |               |          |              |          |             |           |                                        |                   |                        |         |
| Home Page              | Find Stor                                                                                                                                                                                                                                                                                                                                                                                                                                                                                                                                                                                                                                                                                           | e Page        |          |              |          |             |           |                                        |                   |                        |         |
| You logged in as test  | Find By                                                                                                                                                                                                                                                                                                                                                                                                                                                                                                                                                                                                                                                                                             |               |          |              |          |             |           |                                        |                   |                        |         |
| Stores Ranking         | Store Number                                                                                                                                                                                                                                                                                                                                                                                                                                                                                                                                                                                                                                                                                        | \$ 517        |          |              |          |             |           |                                        |                   |                        |         |
| Find A Specific Store  | Show Details                                                                                                                                                                                                                                                                                                                                                                                                                                                                                                                                                                                                                                                                                        |               |          |              |          |             |           |                                        |                   |                        |         |
| List All Surveys       | SURVEYS SU                                                                                                                                                                                                                                                                                                                                                                                                                                                                                                                                                                                                                                                                                          | MARY          |          |              |          |             |           |                                        |                   |                        |         |
| List All Issues        | Total number of                                                                                                                                                                                                                                                                                                                                                                                                                                                                                                                                                                                                                                                                                     | fsubmissio    | ns: 30   |              |          |             |           |                                        |                   |                        |         |
| Logout                 | <u>Current</u>                                                                                                                                                                                                                                                                                                                                                                                                                                                                                                                                                                                                                                                                                      | 0.0           |          | Freeba       |          | Friendlines |           |                                        | Deside et Colorad |                        |         |
|                        | Survey                                                                                                                                                                                                                                                                                                                                                                                                                                                                                                                                                                                                                                                                                              | Ove           |          | Freshn       |          | Friendlines |           |                                        | Product Search    |                        |         |
|                        | Very Satisfied                                                                                                                                                                                                                                                                                                                                                                                                                                                                                                                                                                                                                                                                                      | 10            | %        | 13.33        | %        | 13.33%      |           | 10%                                    | 16.67%            |                        |         |
|                        | Satisfied                                                                                                                                                                                                                                                                                                                                                                                                                                                                                                                                                                                                                                                                                           | 10            | %        | 6.679        | 6        | 10%         |           | 10%                                    | 13.33%            |                        |         |
|                        | Average                                                                                                                                                                                                                                                                                                                                                                                                                                                                                                                                                                                                                                                                                             | 16.6          | 7%       | 16.67        | %        | 40%         | 1         | 3.33%                                  | 10%               |                        |         |
|                        | Unsatisfied                                                                                                                                                                                                                                                                                                                                                                                                                                                                                                                                                                                                                                                                                         | 26.6          | 7%       | 33.33        | %        | 10%         | 3         | 3.33%                                  | 23.33%            |                        |         |
|                        | Very<br>Unsatisfied                                                                                                                                                                                                                                                                                                                                                                                                                                                                                                                                                                                                                                                                                 | 23.3          | 3%       | 13.33        | %        | 10%         | 1         | 3.33%                                  | 23.33%            |                        |         |
|                        |                                                                                                                                                                                                                                                                                                                                                                                                                                                                                                                                                                                                                                                                                                     |               |          |              |          |             |           |                                        |                   | =1                     |         |