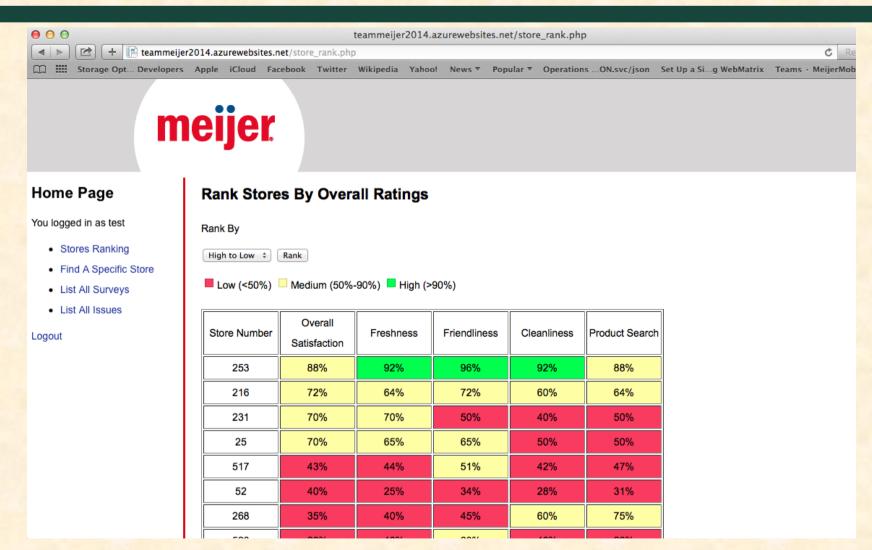

|       |  |  |  |  |  |  |  |
|                   | $\leftarrow$                     |                |       |  |  |  |  |  |  |  |



#### FAQ

How should I report an urgent Customer Service concern? You may talk with any Meijer team member. In addition, the names of the Manager-in-Charge is posted at the Service Desk.

How can I recognize a Meijer team member that has been particularly helpful?

You may speak to a manager in the store. We also have a Contact Us section on the Meijer.com website.

How do I return an item purchased on Meijer.com?

You may return the item, without charge, to a Meijer store. You can also return the item via carrier. Additional details can be found at Meijer.com.

How do I redeem my mPerks





### Website Home Page



### **Store Ranking**



The Capstone Experience

Team Meijer Beta Presentation

### Find a Specific Store

| 🔺 🕨 🛃 🕂 📑 teammeijer   | 2014.azurewebsite                                                                                                                                                                                                                                                                                                                                                                                                                                                                                                                                                                                                                                                                                   | s.net/find