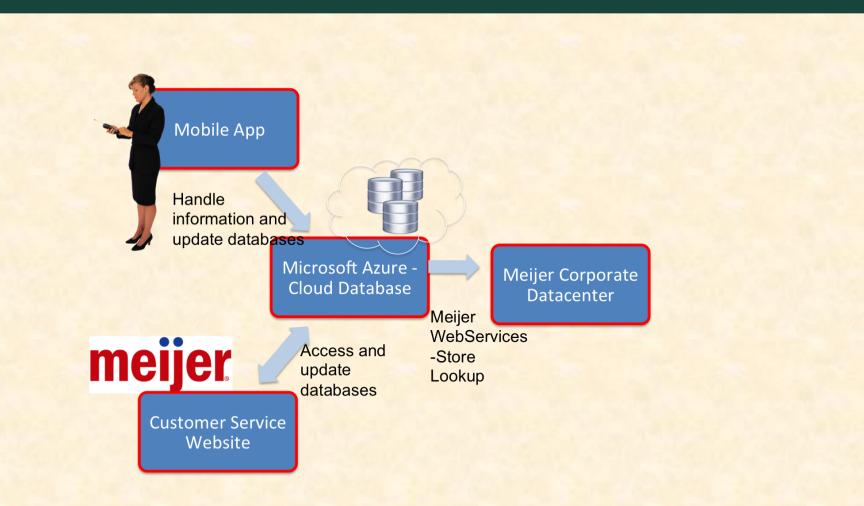

#### MICHIGAN STATE UNIVERSITY

#### Beta Presentation Mobile Customer Satisfaction Application

#### The Capstone Experience

#### Team Meijer

Noor Hanan Ahmad Kamel Kaleb Friskey Taylor Jones

Department of Computer Science and Engineering Michigan State University

Spring 2014



...to Professionals

#### **Project Overview**

- Enable customers to provide immediate feedback about shopping experience
- Provide for greater agility
  - For customers input as well as Meijer employee response/follow-up
- Via mobile devices
- Solution aligns with current mobile application

#### System Architecture



The Capstone Experience

#### Landing Page and Menu

| ✓ 12:06                        | ► ► ► 12:13                                                                                                                                                                                                          |
|--------------------------------|----------------------------------------------------------------------------------------------------------------------------------------------------------------------------------------------------------------------|
| 5 Question Survey              | How should I r       5 Question Survey         How should I r       Find My Store         You may talk wit       Issues         Manager-in-Cha       Service Desk.