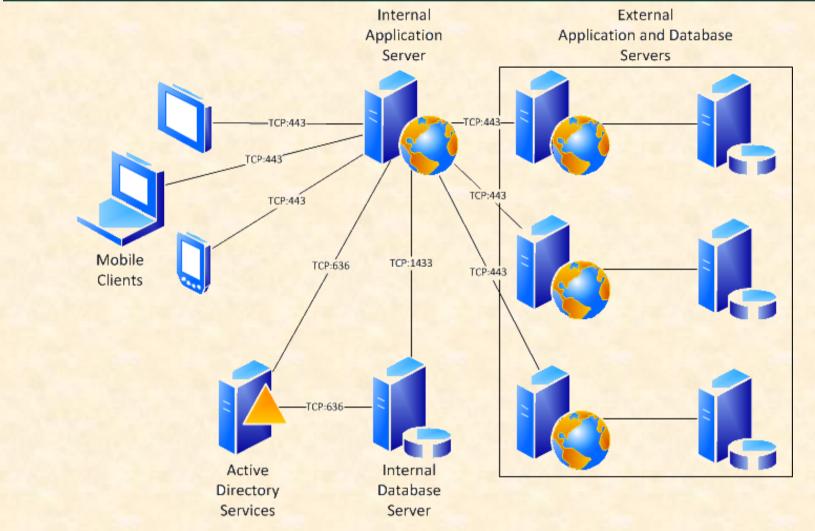

MICHIGAN STATE UNIVERSITY Beta Presentation Mobile Approver

The Capstone Experience

**Team Ford** 

Nik Andrews Tony Cooke Anthony Russel

Department of Computer Science and Engineering Michigan State University

Spring 2014



...to Professionals

#### **Project Overview**

- Mobile web application
- Java / Spring / Bootstrap
- Active Directory for authentication / authorization
- SharePoint primary data source

### System Architecture



Team Ford Beta Presentation

### Login Screen





### **Current Request List**



## Approve / Reject / Details

| Enter a comment for the approval ×                      |  |  |  |  |  |  |
|---------------------------------------------------------|--|--|--|--|--|--|
| Sample approval text.                                   |  |  |  |  |  |  |
| Close Submit                                            |  |  |  |  |  |  |
| Vargas, Audrey<br>Please approve C++ training           |  |  |  |  |  |  |
| Powers, Salvatore<br>Please approve Sharepoint Training |  |  |  |  |  |  |
| French, Robin<br>Please approve Bahamas                 |  |  |  |  |  |  |

| Outstanding History |                          |  |  |  |  |  |
|---------------------|--------------------------|--|--|--|--|--|
| Tra