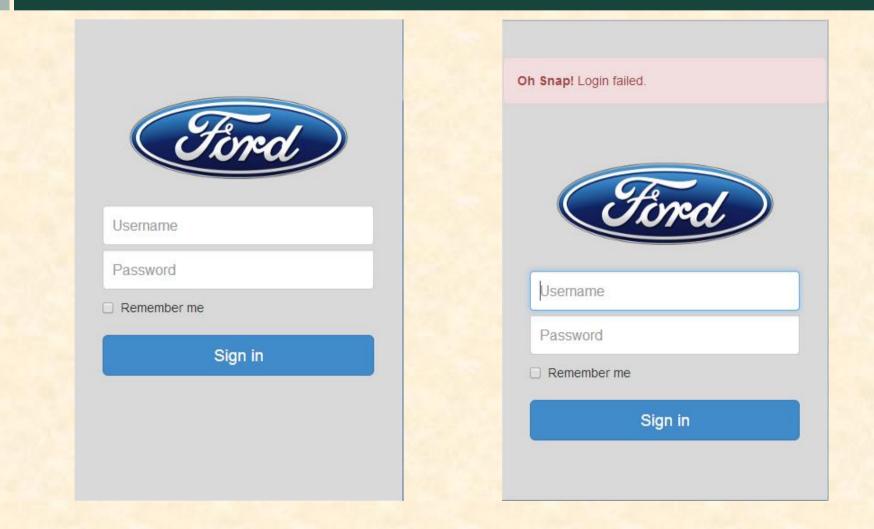

MICHIGAN STATE UNIVERSITY Beta Presentation Mobile Approver

The Capstone Experience

**Team Ford** 

Nik Andrews Tony Cooke Anthony Russel

Department of Computer Science and Engineering Michigan State University

Spring 2014



...to Professionals

#### **Project Overview**

- Mobile web application
- Java / Spring / Bootstrap
- Active Directory for authentication / authorization
- SharePoint primary data source

### System Architecture



Team Ford Beta Presentation

### Login Screen





### **Current Request List**



## Approve / Reject / Details

| Enter a comment for the approval ×                      |  |  |  |  |  |  |
|---------------------------------------------------------|--|--|--|--|--|--|
| Sample approval text.                                   |  |  |  |  |  |  |
| Close Submit                                            |  |  |  |  |  |  |
| Vargas, Audrey<br>Please approve C++ training           |  |  |  |  |  |  |
| Powers, Salvatore<br>Please approve Sharepoint Training |  |  |  |  |  |  |
| French, Robin<br>Please approve Bahamas                 |  |  |  |  |  |  |

| Outstanding History |                          |  |  |  |  |  |
|---------------------|--------------------------|--|--|--|--|--|
| Training Type:      | Internal                 |  |