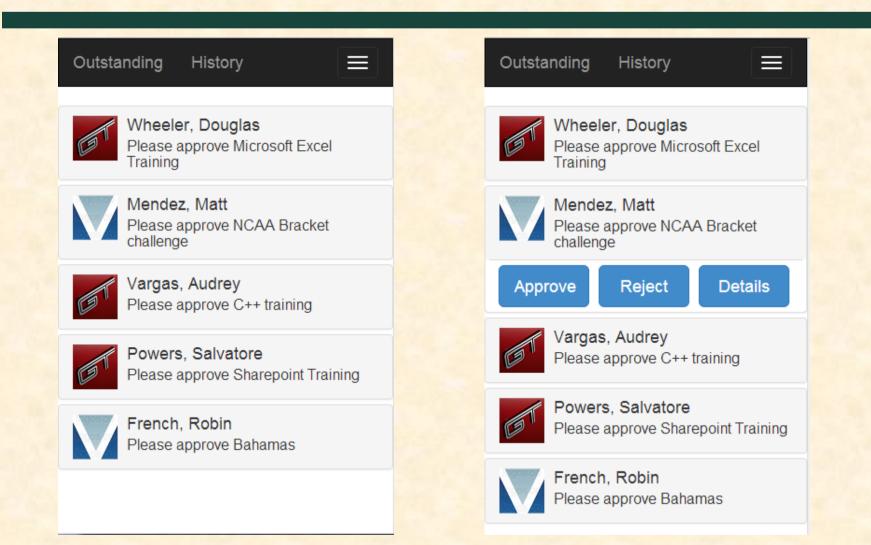

### **Current Request List**

## Approve / Reject / Details

| Enter a comment for the approval ×                      |  |  |  |  |  |  |
|---------------------------------------------------------|--|--|--|--|--|--|
| Sample approval text.                                   |  |  |  |  |  |  |
| Close Submit                                            |  |  |  |  |  |  |
| Vargas, Audrey<br>Please approve C++ training           |  |  |  |  |  |  |
| Powers, Salvatore<br>Please approve Sharepoint Training |  |  |  |  |  |  |
| French, Robin<br>Please approve Bahamas                 |  |  |  |  |  |  |