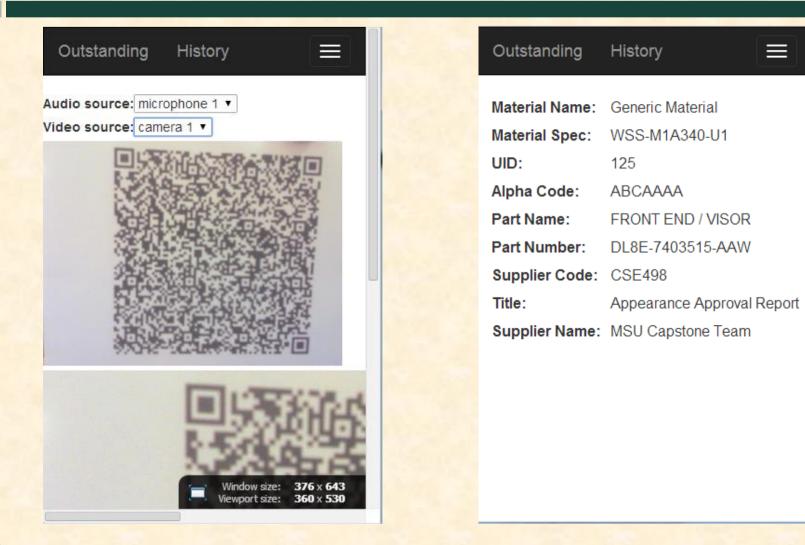

ning<br>Rejected |      | Training<br>Location:  | Dearborn                                                           |  |  |  |
|                                                | 1000 | ID:                    | 139                                                                |  |  |  |
|                                                |      | Department:            | AD                                                                 |  |  |  |
|                                                |      | Start Date:            | 2014-03-21 00:00:00                                                |  |  |  |
|                                                |      |                        | 0                                                                  |  |  |  |

### **QR** Code Scanning



The Capstone Experience

# Logging

| Οι  | Outstanding History Refresh QR Scanner Logout |                   |       |                            |        |  |  |  |  |  |
|-----|-----------------------------------------------|-------------------|-------|----------------------------|--------|--|--|--|--|--|
| ID  | Date                                          | Remote<br>Address | User  | Uri                        | Query  |  |  |  |  |  |
| 100 | 2014-03-27<br>20:45:20.347                    | 35.9.30.247       | cooke | /beta/log                  |        |  |  |  |  |  |
| 99  | 2014-03-27<br>20:43:57.977                    | 35.9.30.247       | cooke | /beta/resources/stylec.css |        |  |  |  |  |  |
| 98  | 2014-03-27<br>20:43:57.4                      | 35.9.30.247       | c