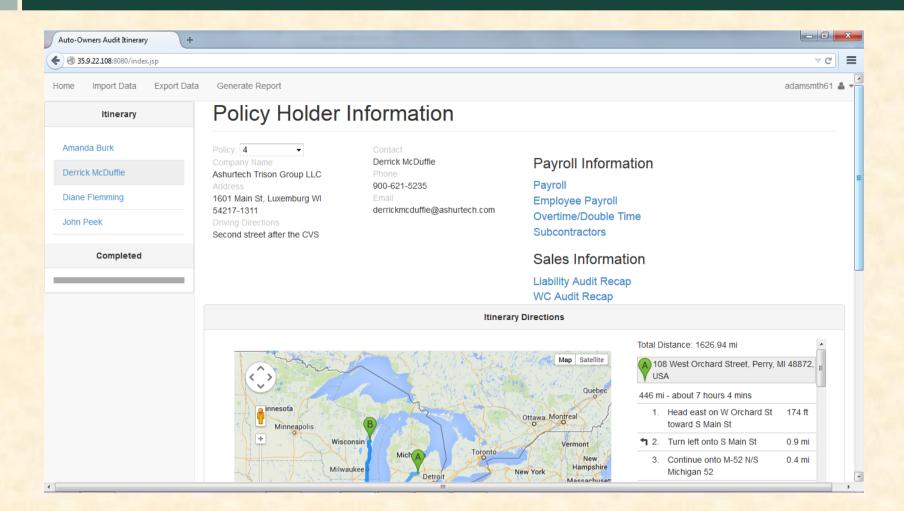

# MICHIGAN STATE UNIVERSITY

# Beta Presentation Mobile Audit Itinerary and Worksheet

The Capstone Experience

Team Auto-Owners

Jacob Burger
Garrett Stevenson
Oladipo Oyeleye

Department of Computer Science and Engineering Michigan State University

Spring 2014



#### **Project Overview**

- Underwriting Field Service Representatives
- Updates Policy Information via Excel Sheets
- Unable to Update Policies Real-time

Our Solution: Mobile Audit Itinerary Software

#### System Architecture



#### Policy Holder Information



#### Report Generation



#### Directions using Google Maps



## Filling Forms



## Working Offline



#### What's left to do?

- Tweak UI/UX
- Project Video
- Update User/Admin Manual
- Debug and Test