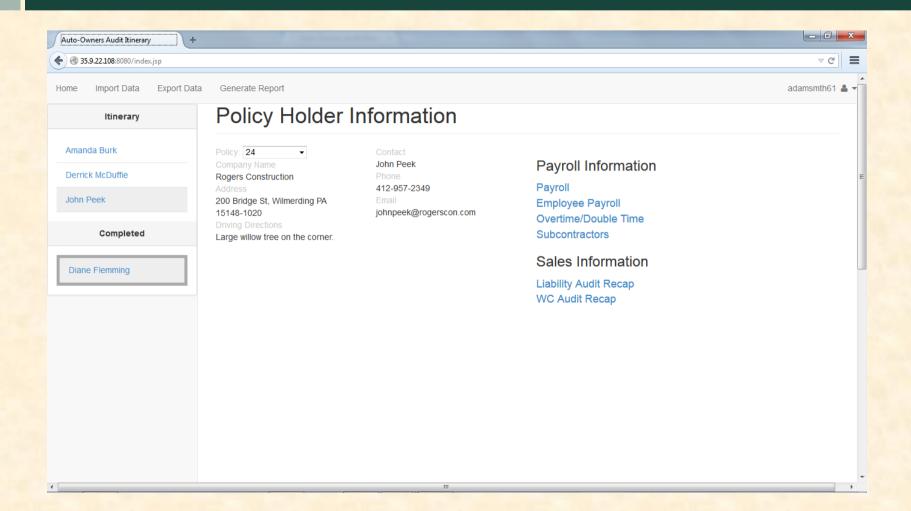

# MICHIGAN STATE UNIVERSITY

# Beta Presentation Mobile Audit Itinerary and Worksheet

The Capstone Experience

Team Auto-Owners

Jacob Burger
Garrett Stevenson
Oladipo Oyeleye

Department of Computer Science and Engineering Michigan State University

Spring 2014



#### **Project Overview**

- Underwriting Field Service Representatives
- Updates Policy Information via Excel Sheets
- Unable to Update Policies Real-time

Our Solution: Mobile Audit Itinerary Software

#### System Architecture



#### Policy Holder Information



#### Report Generation



#### Directions using Google Maps



## Filling Forms



## Working Offline



#### What's left to do?

- Tweak UI/UX
- Project Video
- Update User/Admin Manual
- Debug and Test