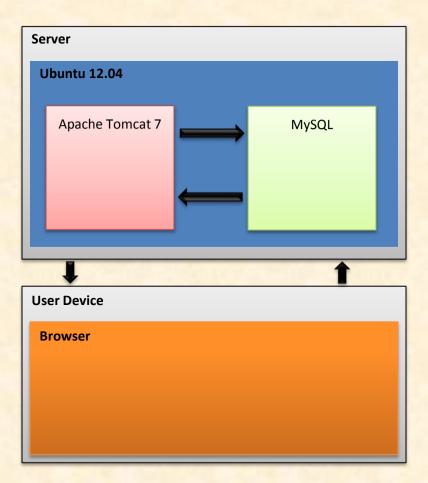

# MICHIGAN STATE UNIVERSITY

# Beta Presentation Mobile Audit Itinerary and Worksheet

The Capstone Experience

Team Auto-Owners

Jacob Burger
Garrett Stevenson
Oladipo Oyeleye

Department of Computer Science and Engineering Michigan State University

Spring 2014



#### **Project Overview**

- Underwriting Field Service Representatives
- Updates Policy Information via Excel Sheets
- Unable to Update Policies Real-time

Our Solution: Mobile Audit Itinerary Software

#### System Architecture



#### Policy Holder Information



#### Report Generation



#### Directions using Google Maps



## Filling Forms



## Working Offline



#### What's left to do?

- Tweak UI/UX
- Project Video
- Update User/Admin Manual
- Debug and Test