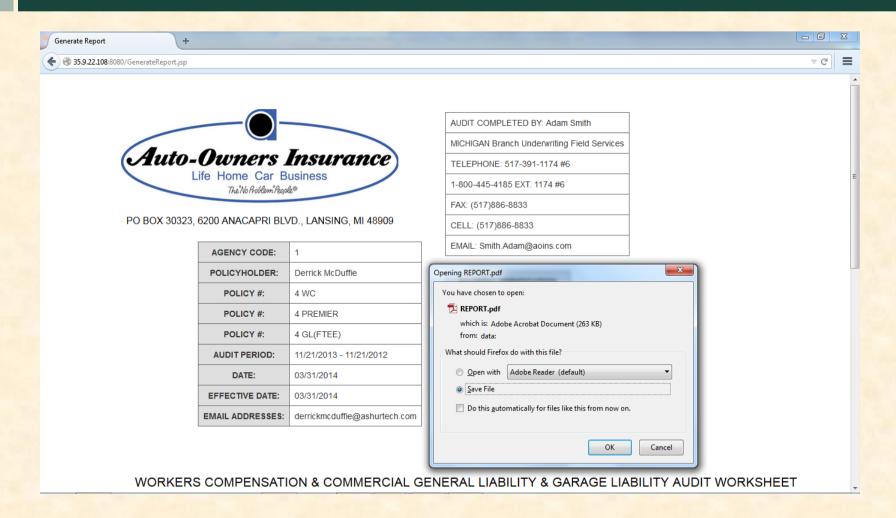

# MICHIGAN STATE UNIVERSITY

# Beta Presentation Mobile Audit Itinerary and Worksheet

The Capstone Experience

Team Auto-Owners

Jacob Burger
Garrett Stevenson
Oladipo Oyeleye

Department of Computer Science and Engineering Michigan State University

Spring 2014



#### **Project Overview**

- Underwriting Field Service Representatives
- Updates Policy Information via Excel Sheets
- Unable to Update Policies Real-time

Our Solution: Mobile Audit Itinerary Software

#### System Architecture



#### Policy Holder Information



#### Report Generation



#### Directions using Google Maps



## Filling Forms



## Working Offline



#### What's left to do?

- Tweak UI/UX
- Project Video
- Update User/Admin Manual
- Debug and Test