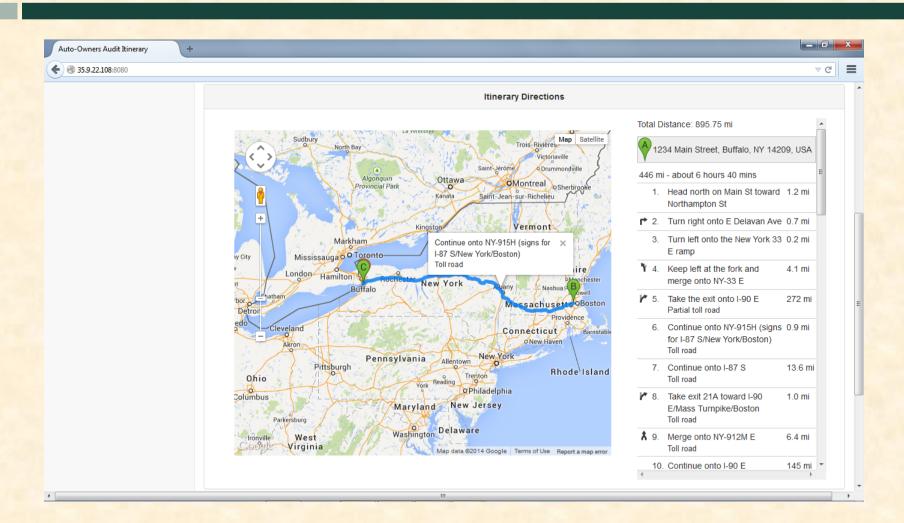

# MICHIGAN STATE UNIVERSITY

# Beta Presentation Mobile Audit Itinerary and Worksheet

The Capstone Experience

Team Auto-Owners

Jacob Burger
Garrett Stevenson
Oladipo Oyeleye

Department of Computer Science and Engineering Michigan State University

Spring 2014



#### **Project Overview**

- Underwriting Field Service Representatives
- Updates Policy Information via Excel Sheets
- Unable to Update Policies Real-time

Our Solution: Mobile Audit Itinerary Software

#### System Architecture



#### Policy Holder Information



#### Report Generation



#### Directions using Google Maps



## Filling Forms



## Working Offline



#### What's left to do?

- Tweak UI/UX
- Project Video
- Update User/Admin Manual
- Debug and Test