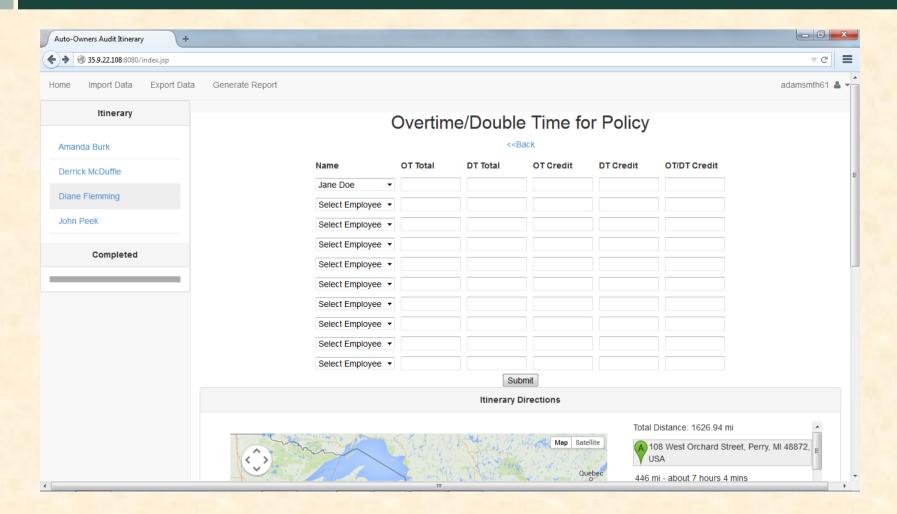

# MICHIGAN STATE UNIVERSITY

# Beta Presentation Mobile Audit Itinerary and Worksheet

The Capstone Experience

Team Auto-Owners

Jacob Burger
Garrett Stevenson
Oladipo Oyeleye

Department of Computer Science and Engineering Michigan State University

Spring 2014



#### **Project Overview**

- Underwriting Field Service Representatives
- Updates Policy Information via Excel Sheets
- Unable to Update Policies Real-time

Our Solution: Mobile Audit Itinerary Software

#### System Architecture



#### Policy Holder Information



#### Report Generation



#### Directions using Google Maps



## Filling Forms



## Working Offline



#### What's left to do?

- Tweak UI/UX
- Project Video
- Update User/Admin Manual
- Debug and Test